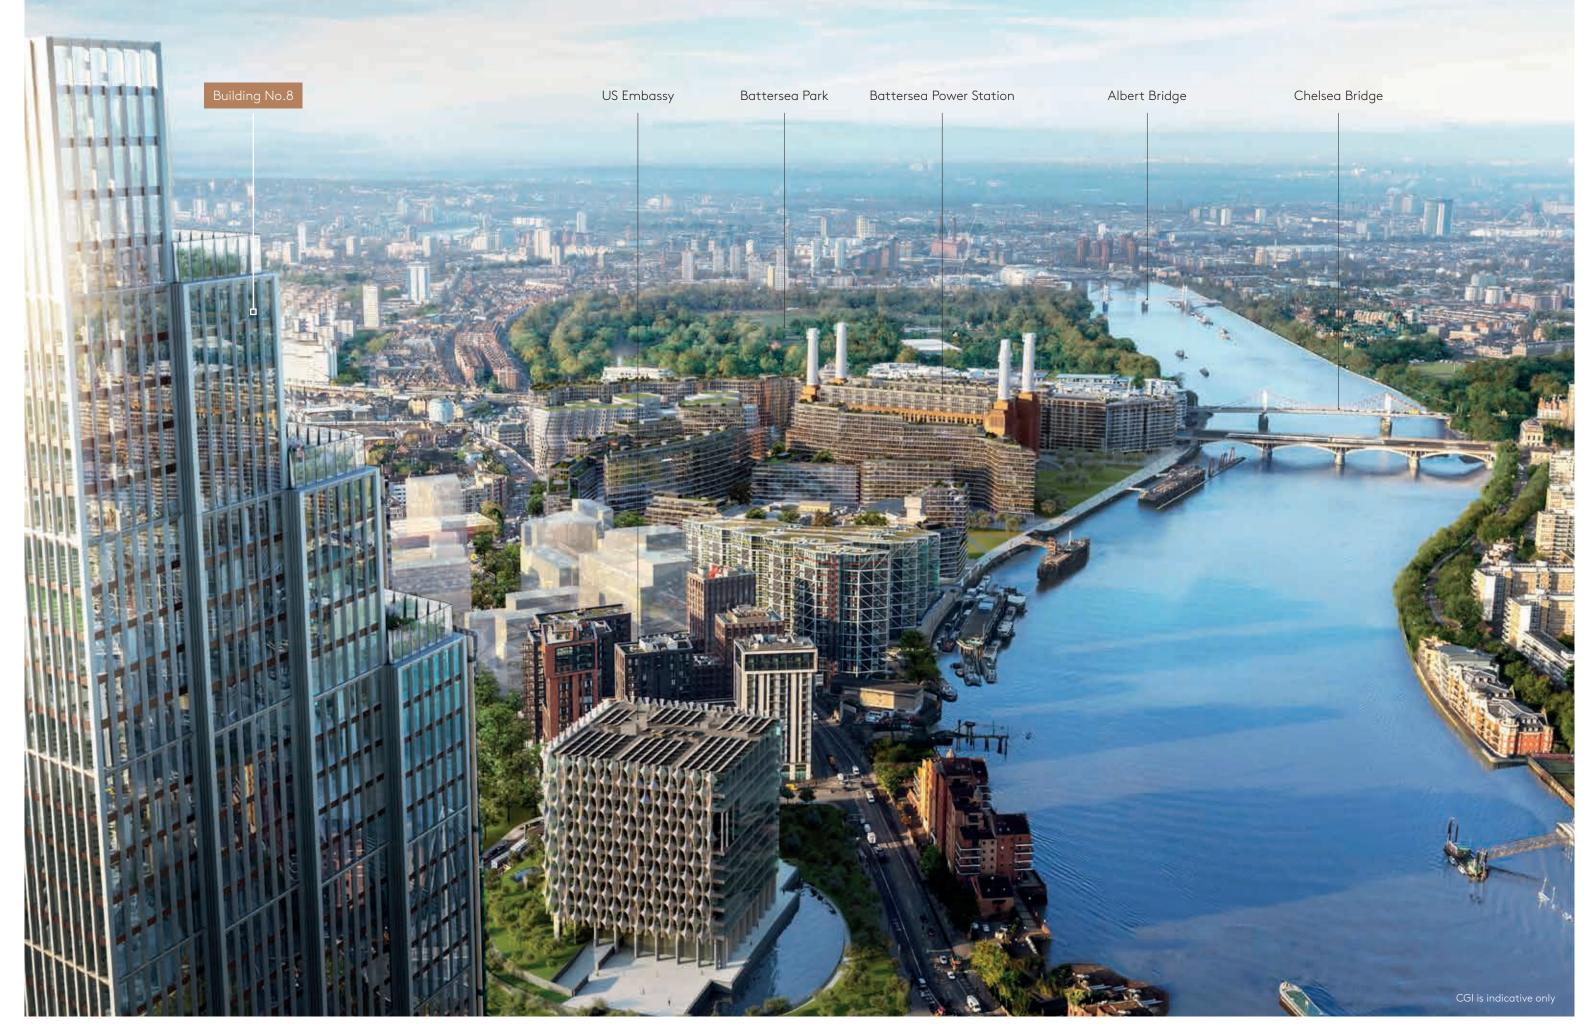

### AN ID THAMESIDE SETTING

Set on the south bank of the River Thames, Building No.8's central London location means it is perfectly placed to enjoy the best of what the capital has to offer. The new Nine Elms Underground station is within a few minutes walk and will make getting around effortless. Situated by the major new public realm that is London's Linear Park, Building No.8 also offers beautiful landscaped grounds that can be enjoyed throughout the seasons.

There is also the 200 acre, Battersea Park close to hand. Considered by many to be the most interesting of all London parks, it has a number of historic and contemporary gardens, a riverside promenade, large lake, children's zoo and over 4,000 majestic trees, some of which date back to when the park was first landscaped in the 1850s.

The old industrial sites in Nine Elms are being completely transformed. The historic Vauxhall Cross and Albert Embankment are being redesigned into an attractive, pedestrianfriendly destination.

### NINE ELMS

Nine Elms is the most ambitious regeneration project undertaken in London for decades. Taking advantage of its prime central and riverside location, it will completely transform the area, introducing new transport links and public spaces to create a vibrant destination for city dwellers and visitors.

- BATTERSEA PARK (1)
- BATTERSEA POWER STATION
- THE NEW COVENT GARDEN MARKET
- THE RIVER WALKWAY
- 5 US EMBASSY
- 6 LINEAR PARK

- FORTHCOMING R&F DEVELOPMENT 7
- FORTHCOMING R&F DEVELOPMENT 8
- 9 VAUXHALL PARK
- 10 VAUHALL PIER
- 11 MI6
- 12 PLEASURE GARDENS