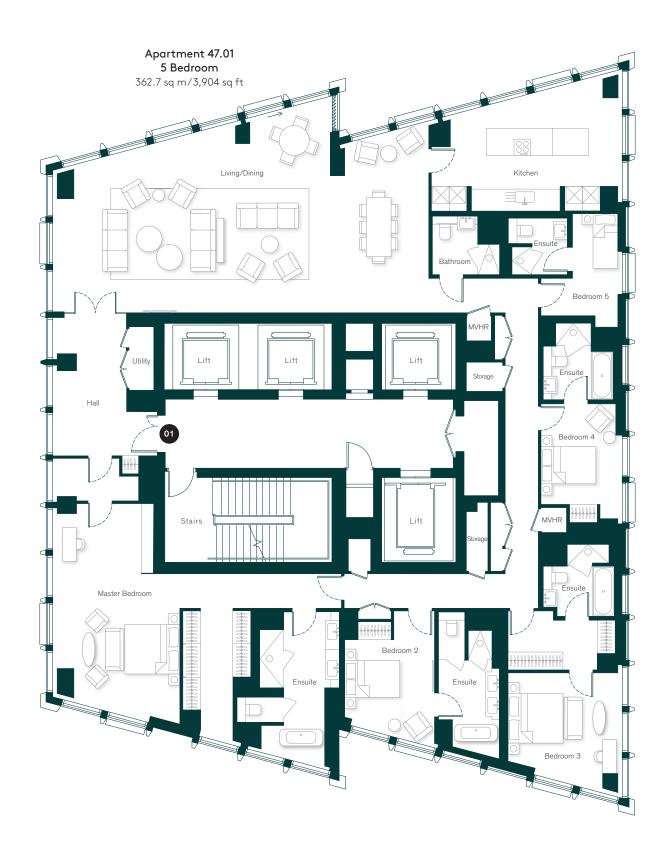

apability to living area ٠ and bedrooms
- Fibre optic infrastructure to all apartments •

### Security and Peace of Mind

- Sprinklers throughout
- Mains supply operated smoke/heat detectors with • battery back up
- Secure solid wood external doors with multi point locking
- 24-hour concierge
- 10-year buildmark warranty

#### Façade System

- Triple glazed low iron full height glazing with internal bronze PPC
- Full height sliding door to living rooms with Juliet balcony



## Elevations

The Sky Collection Levels 35-53 Sky Lounge Level 39 The Apartments Levels 2-34 

Podium - Amenities Ground - Amenities and retail Lower Ground - Amenities and car park





76





Levels 03 - 34













## Levels 36 - 37



















Levels 40 - 42



















## Levels 45 – 46



















## **Typical 1 bedroom** Apartment 3.03

## Kitchen/Living/Dining

| 6.64 x 5.60m | 21' 9" x 18' 4" ft |
|--------------|--------------------|
|              |                    |

Bedroom 1

2.79 x 4.75m 9' 2" x 15' x 7" ft

802 sq ft

## Total Area

74.5 sq m







## **Typical 2 bedroom** Apartment 3.07

| 6.94 x 3.84m                     | 5 | 22' 9" x 12' 7" ft  |
|----------------------------------|---|---------------------|
| <b>Bedroom 1</b><br>6.10 x 2.79m |   | 20' 0'' x 9' 2'' ft |
| <b>Bedroom 2</b><br>3.40 x 2.76m |   | 1' 2'' x 9' 1" ft   |
| Total Area                       |   |                     |
| 81.9 sq m                        |   | 882 sq ft           |











N

# **Typical 3 bedroom** Apartment 3.04

| Kitchen/Living                   | /Dining