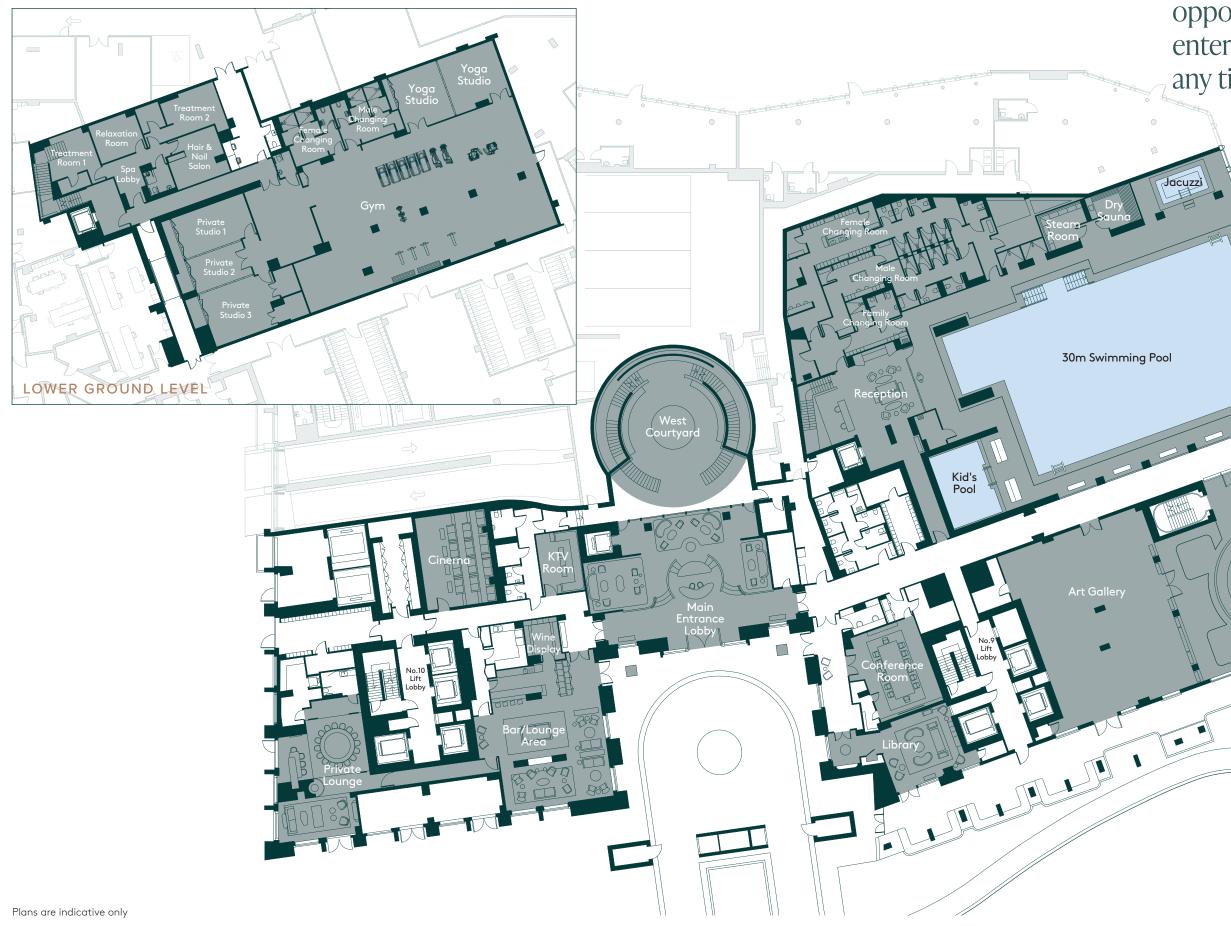

### A HAVEN TO CALM AND INSPIRE

The lifestyle on offer at Building No.8 will be exceptional. Amenities will include a gymnasium, yoga studio, swimming pool and spa, There will be a cosy library, wine and cigar bar, screening room and a private dining room and lounge area for entertaining friends, family and colleagues. Finally the jewel in the crown will be the Sky Lounge on Level 39 with its stunning views over London.

### **Levels – Ground and Lower Ground** Amenities

Over 4000 sq m of amenities provide opportunities to relax, entertain or to workout any time you wish.

East Courtyar

### THE POOL

Natural light will flood into the 30 metre pool through the thoughtfully placed concentric skylights above. Living walls and exotic plants will bring a tropical feel to the space – a true haven to enjoy.

### THE LIBRARY

The Library will be the perfect antedote to a hectic day out and about in the city. It's muted colours and restful ambience make it the ideal spot to relax and unwind.

Building No.8

### PRIVATE DINING

Being able to share dinner with friends and family in the exquisitely designed, beautifully serviced private dining room is just one of the many advantages of having a home in Building No.8. One Thames City

### GYM, YOGA STUDIO AND TREATMENT ROOMS

Situated on the lower ground floor there will be a comprehensive gym, fully equipped with the latest sports equipment. The spacious yoga studio will host regular yoga classes and the treatment rooms will be available to book for that much needed 'me' time. Wellness and mindfulness have become much more topical in recent years and at Building No.8 there are excellent facilities to support varying levels of needs and skills.

### WINE AND CIGAR BAR

The wine and cigar bar will be a place for relaxation, somewhere to savour a fine cigar with a dram of whiskey and possibly meet new people, make connections and enjoy some pleasant conversation.

### THE SKY LOUNGE

Being able to enjoy a drink with friends as the sun sets over an iconic capital city has to be one of life's true pleasures. The private residents' Sky Lounge, on Level 39 will be the perfect place to do so.