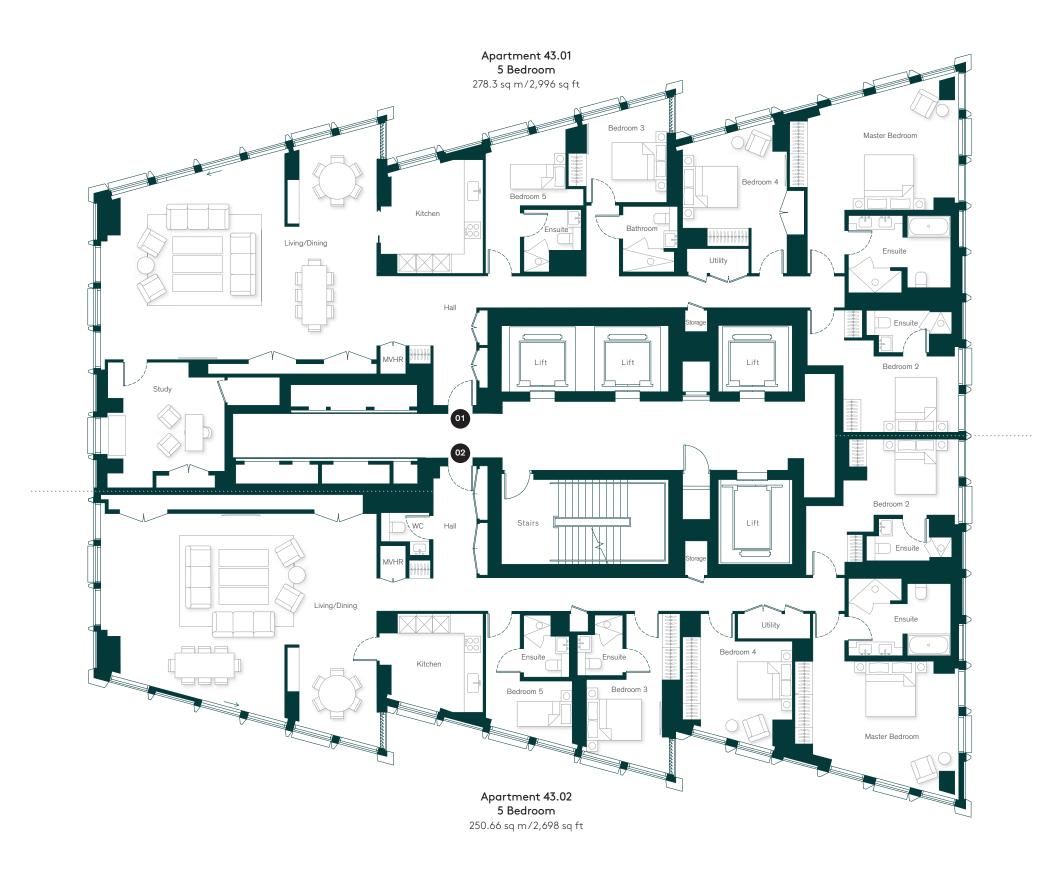

## Elevations

The Sky Collection Levels 35-53 Sky Lounge Level 39 The Apartments Levels 2-34 

Podium - Amenities Ground - Amenities and retail Lower Ground - Amenities and car park

76

Levels 03 - 34