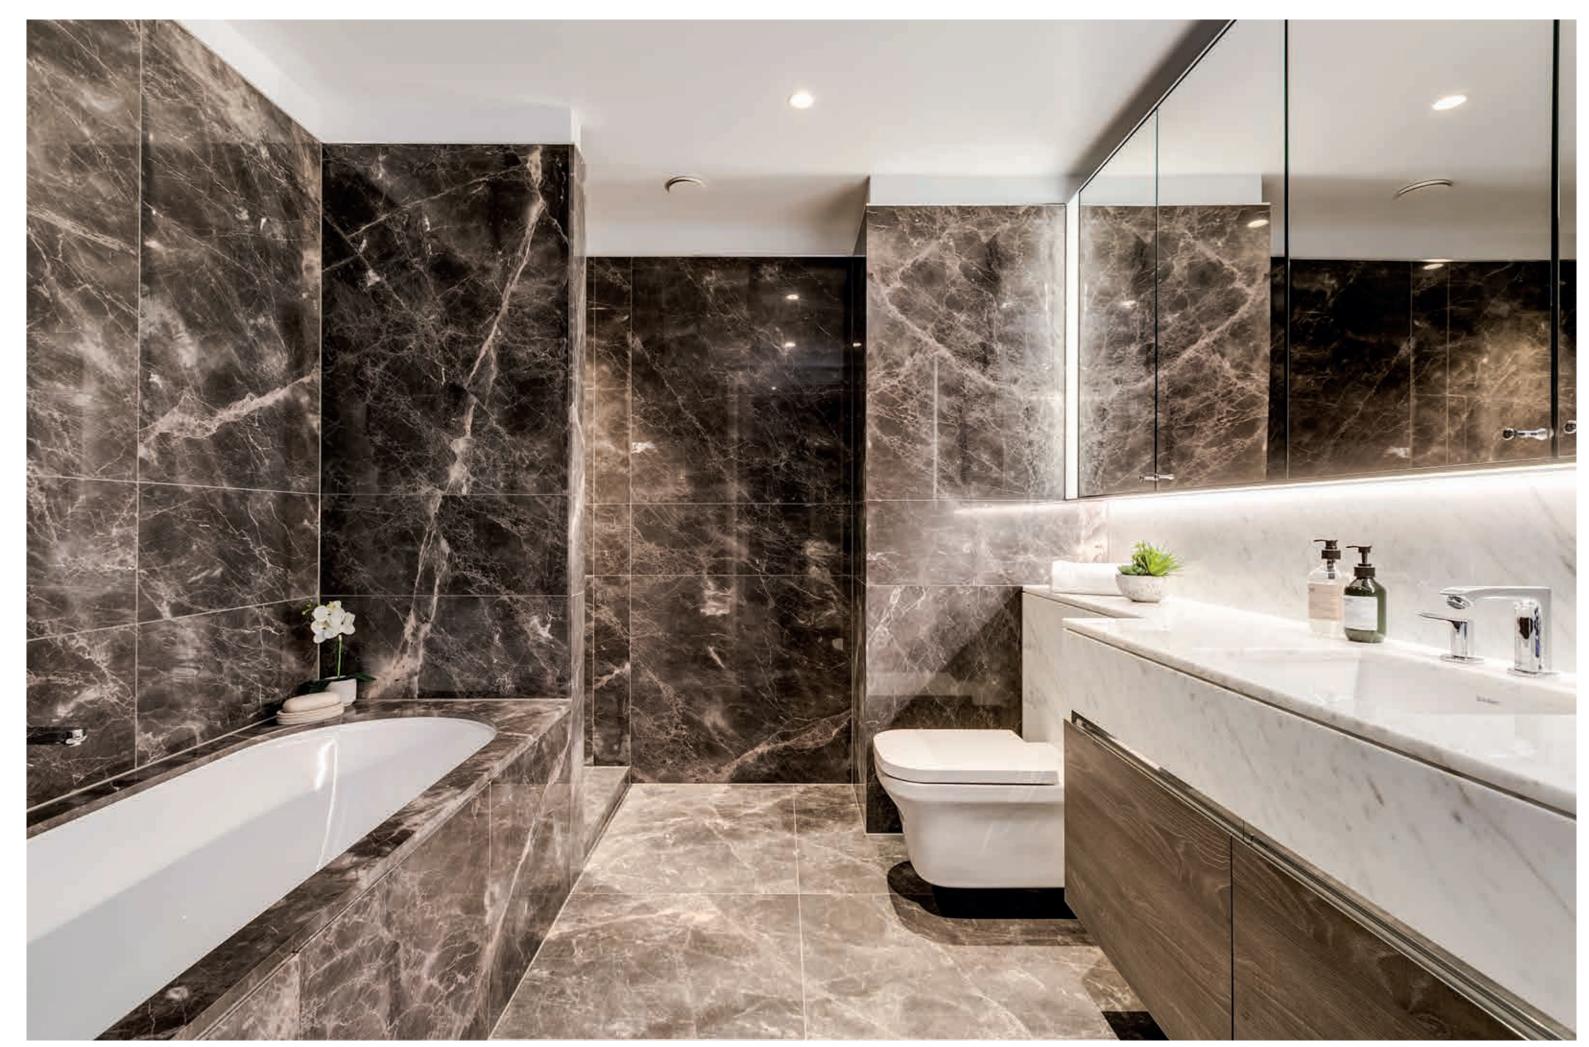

#### Bathrooms and Ensuites

- Marble finish to walls
- Marble finish to floors
- Marble topped vanity units
- Built-in bathtub with marble trim and fascia
- Heated towel bars •
- Wall-mounted Duravit WC with concealed cistern and soft close lid with dual flush plate
- White Duravit undermounted or wall-mounted wash basin where applicable
- Walk-in shower units with rain shower and wall-mounted shower set (four-piece bathrooms only)
- Wall-mounted shower sets (three-piece bathrooms) • Wall mounted mirror cabinet with under cabinet lighting
- Thermostat-controlled mixer taps throughout (Hansgrohe or similar)