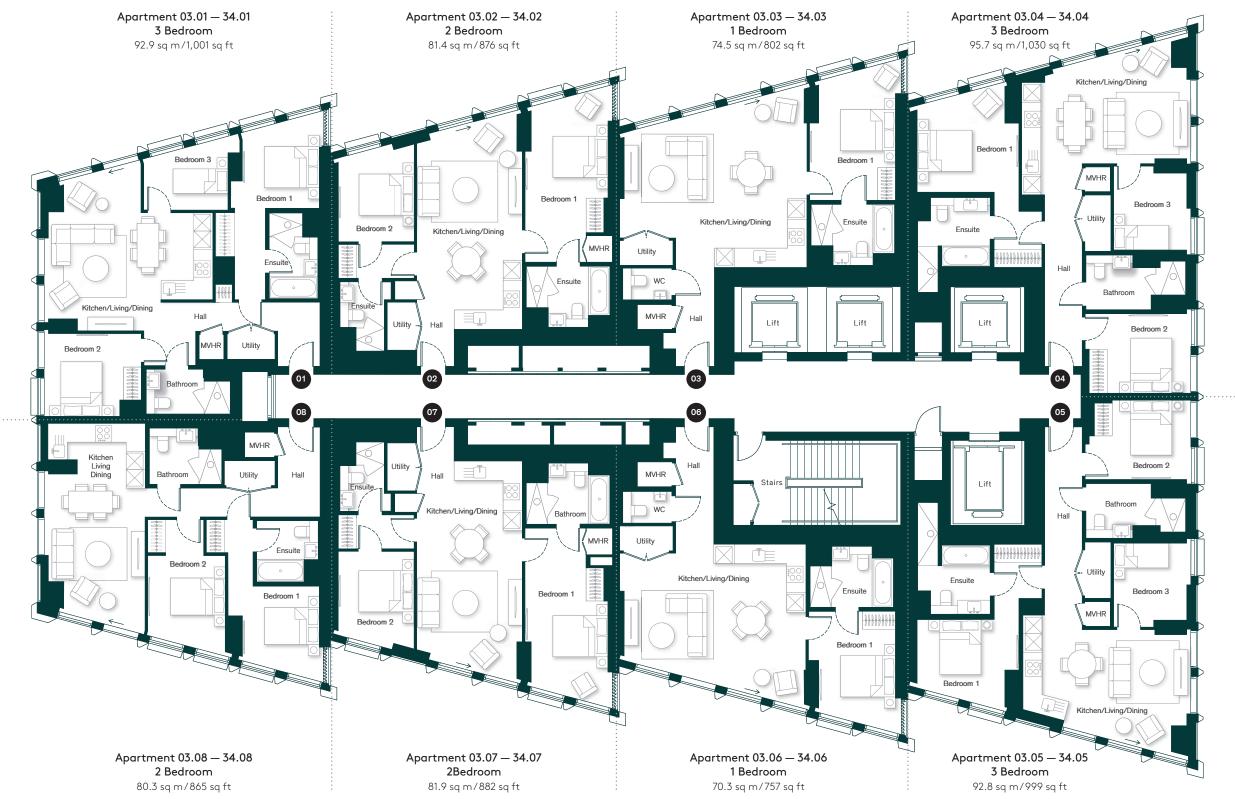

## **Typical 1 bedroom** Apartment 3.03

## Kitchen/Living/Dining

| 6.64 x 5.60m | 21' 9" x 18' 4" ft |
|--------------|--------------------|
|              |                    |

Bedroom 1

2.79 x 4.75m 9' 2" x 15' x 7" ft

802 sq ft

## Total Area

74.5 sq m

## **Typical 2 bedroom** Apartment 3.07

| 6.94 x 3.84m                     | 5 | 22' 9" x 12' 7" ft  |
|----------------------------------|---|---------------------|
| <b>Bedroom 1</b><br>6.10 x 2.79m |   | 20' 0'' x 9' 2'' ft |
| <b>Bedroom 2</b><br>3.40 x 2.76m |   | 1' 2'' x 9' 1" ft   |
| Total Area                       |   |                     |
| 81.9 sq m                        |   | 882 sq ft           |

# **Typical 3 bedroom** Apartment 3.04

| Kitchen/Living                   | /Dining                                                                                                                                                                                                                                                                                                                                                                                                                                                                                                                                                                                                                                                                                                                                                                                                                                                                                                                                                                                                                                                                                                                                                                                                                                                                                                                                                                                                                                                                                                                                                                                                                                                                                                                                                                                                                                                                                                                                                                                                                                                       |     |
|----------------------------------|---------------------------------------------------------------------------------------------------------------------------------------------------------------------------------------------------------------------------------------------------------------------------------------------------------------------------------------------------------------------------------------------------------------------------------------------------------------------------------------------------------------------------------------------------------------------------------------------------------------------------------------------------------------------------------------------------------------------------------------------------------------------------------------------------------------------------------------------------------------------------------------------------------------------------------------------------------------------------------------------------------------------------------------------------------------------------------------------------------------------------------------------------------------------------------------------------------------------------------------------------------------------------------------------------------------------------------------------------------------------------------------------------------------------------------------------------------------------------------------------------------------------------------------------------------------------------------------------------------------------------------------------------------------------------------------------------------------------------------------------------------------------------------------------------------------------------------------------------------------------------------------------------------------------------------------------------------------------------------------------------------------------------------------------------------------|-----|
| 5.46 x 3.70m                     | 17' 11" x 12' 2" ft                                                                                                                                                                                                                                                                                                                                                                                                                                                                                                                                                                                                                                                                                                                                                                                                                                                                                                                                                                                                                                                                                                                                                                                                                                                                                                                                                                                                                                                                                                                                                                                                                                                                                                                                                                                                                                                                                                                                                                                                                                           |     |
| <b>Bedroom 1</b><br>3.18 x 3.60m | 10' 5" x 11' 10" ft                                                                                                                                                                                                                                                                                                                                                                                                                                                                                                                                                                                                                                                                                                                                                                                                                                                                                                                                                                                                                                                                                                                                                                                                                                                                                                                                                                                                                                                                                                                                                                                                                                                                                                                                                                                                                                                                                                                                                                                                                                           |     |
| <b>Bedroom 2</b><br>2.88 x 3.05m | 9' 5" × 10' 0" ft                                                                                                                                                                                                                                                                                                                                                                                                                                                                                                                                                                                                                                                                                                                                                                                                                                                                                                                                                                                                                                                                                                                                                                                                                                                                                                                                                                                                                                                                                                                                                                                                                                                                                                                                                                                                                                                                                                                                                                                                                                             |     |
| <b>Bedroom 3</b><br>2.81 x 2.79m | 9' 3" × 9' 2" ft                                                                                                                                                                                                                                                                                                                                                                                                                                                                                                                                                                                                                                                                                                                                                                                                                                                                                                                                                                                                                                                                                                                                                                                                                                                                                                                                                                                                                                                                                                                                                                                                                                                                                                                                                                                                                                                                                                                                                                                                                                              | Γ   |
| <b>Total Area</b><br>95.7 sq m   | 1,030 sq ft                                                                                                                                                                                                                                                                                                                                                                                                                                                                                                                                                                                                                                                                                                                                                                                                                                                                                                                                                                                                                                                                                                                                                                                                                                                                                                                                                                                                                                                                                                                                                                                                                                                                                                                                                                                                                                                                                                                                                                                                                                                   | IFT |
|                                  | Kitchen/Living/Dining     Bedroom 1     Image: Comparison of the sector of th |     |
|                                  |                                                                                                                                                                                                                                                                                                                                                                                                                                                                                                                                                                                                                                                                                                                                                                                                                                                                                                                                                                                                                                                                                                                                                                                                                                                                                                                                                                                                                                                                                                                                                                                                                                                                                                                                                                                                                                                                                                                                                                                                                                                               |     |