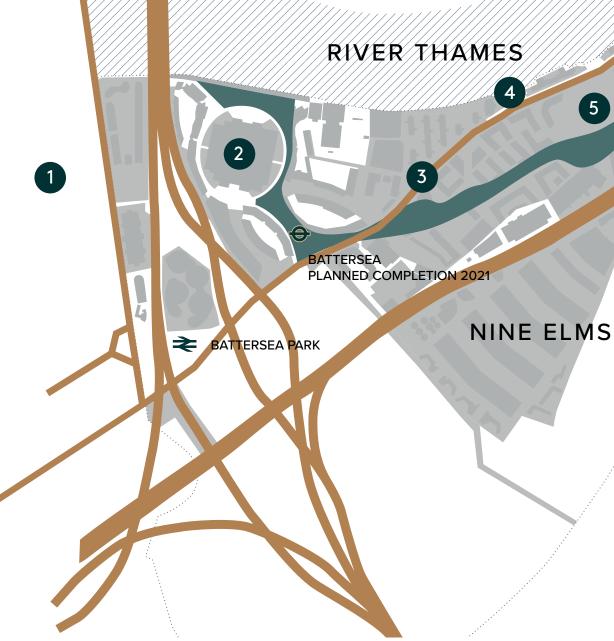

### AN ID THAMESIDE SETTING

Set on the south bank of the River Thames, Building No.8's central London location means it is perfectly placed to enjoy the best of what the capital has to offer. The new Nine Elms Underground station is within a few minutes walk and will make getting around effortless. Situated by the major new public realm that is London's Linear Park, Building No.8 also offers beautiful landscaped grounds that can be enjoyed throughout the seasons.

One Thames City sits on the former site of the world famous New Covent Garden Flower Market.

Flower Market

8

Battersea Park

There is also the 200 acre, Battersea Park close to hand. Considered by many to be the most interesting of all London parks, it has a number of historic and contemporary gardens, a riverside promenade, large lake, children's zoo and over 4,000 majestic trees, some of which date back to when the park was first landscaped in the 1850s.

### NINE ELMS

Nine Elms is the most ambitious regeneration project undertaken in London for decades. Taking advantage of its prime central and riverside location, it will completely transform the area, introducing new transport links and public spaces to create a vibrant destination for city dwellers and visitors.

- BATTERSEA PARK (1)
- BATTERSEA POWER STATION
- THE NEW COVENT GARDEN MARKET
- THE RIVER WALKWAY
- 5 US EMBASSY
- 6 LINEAR PARK

- FORTHCOMING R&F DEVELOPMENT 7
- FORTHCOMING R&F DEVELOPMENT 8
- 9 VAUXHALL PARK
- 10 VAUHALL PIER
- 11 MI6
- 12 PLEASURE GARDENS