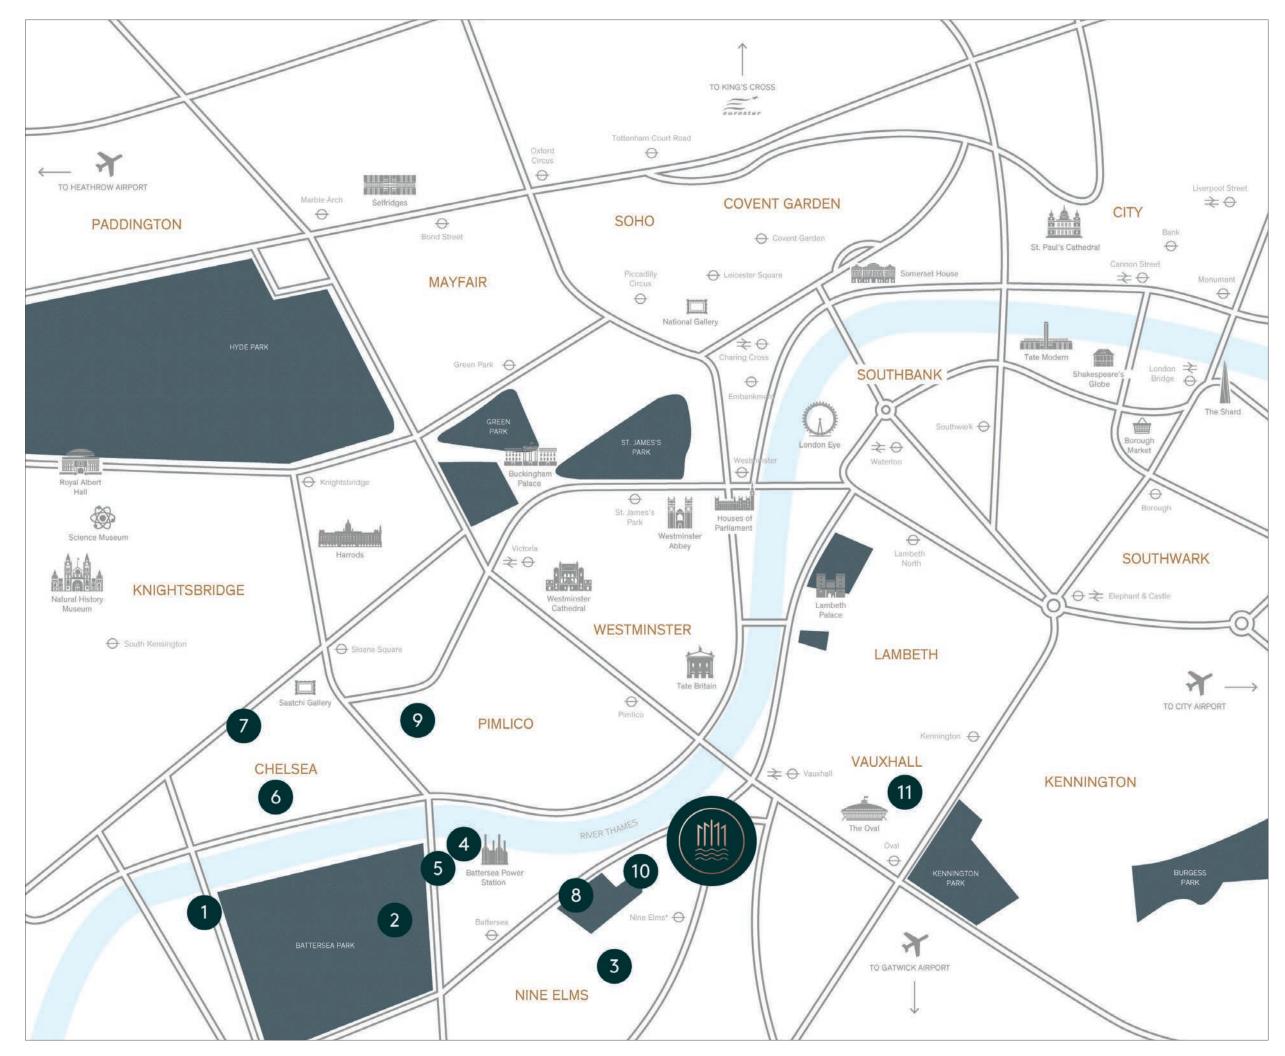

### NINE ELMS

Nine Elms is the most ambitious regeneration project undertaken in London for decades. Taking advantage of its prime central and riverside location, it will completely transform the area, introducing new transport links and public spaces to create a vibrant destination for city dwellers and visitors.

- BATTERSEA PARK (1)
- BATTERSEA POWER STATION
- THE NEW COVENT GARDEN MARKET
- THE RIVER WALKWAY
- 5 US EMBASSY
- 6 LINEAR PARK

- FORTHCOMING R&F DEVELOPMENT 7
- FORTHCOMING R&F DEVELOPMENT 8
- 9 VAUXHALL PARK
- 10 VAUHALL PIER
- 11 MI6
- 12 PLEASURE GARDENS

11

10

7

8

12

**₽**₹ VAUXHALL

ZONE 1

9

5