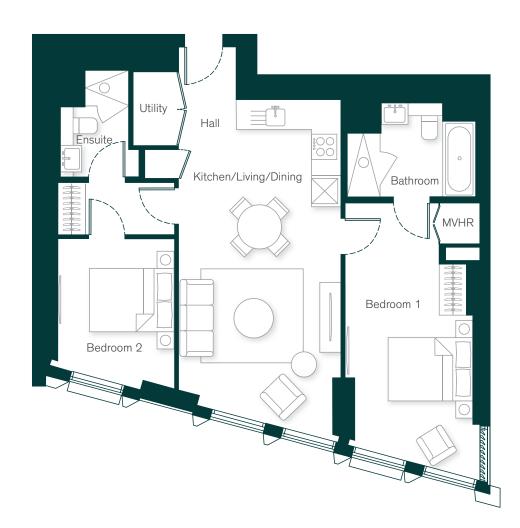

## **Typical 2 bedroom** Apartment 3.07

| 6.94 x 3.84m                     | 5 | 22' 9" x 12' 7" ft  |
|----------------------------------|---|---------------------|
| <b>Bedroom 1</b><br>6.10 x 2.79m |   | 20' 0'' x 9' 2'' ft |
| <b>Bedroom 2</b><br>3.40 x 2.76m |   | 1' 2'' x 9' 1" ft   |
| Total Area                       |   |                     |
| 81.9 sq m                        |   | 882 sq ft           |

N