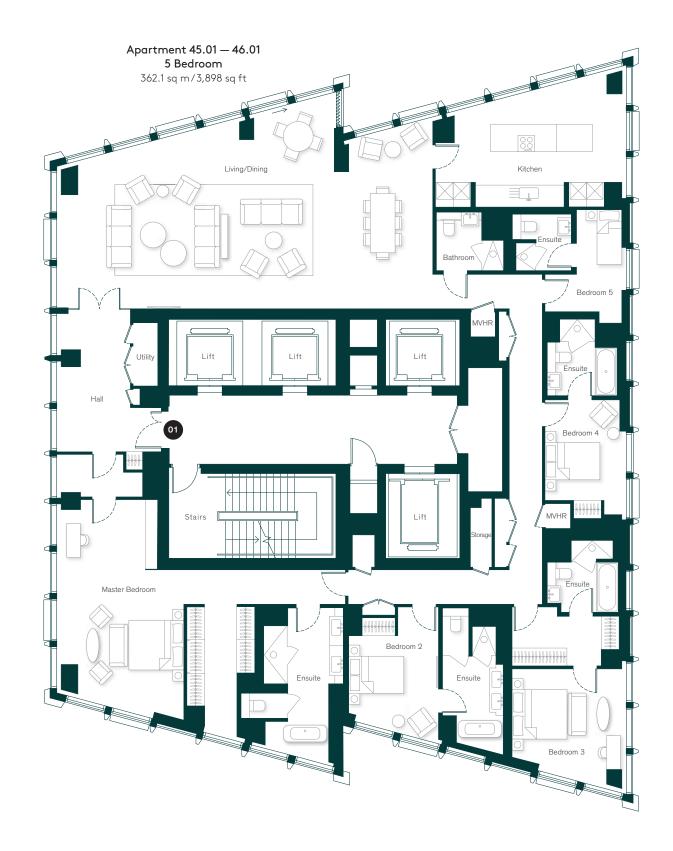

band capability to living area ٠ and bedrooms
- Fibre optic infrastructure to all apartments •

### Security and Peace of Mind

- Sprinklers throughout
- Mains supply operated smoke/heat detectors with • battery back up
- Secure solid wood external doors with multi point locking
- 24-hour concierge
- 10-year buildmark warranty

#### Façade System

- Triple glazed low iron full height glazing with internal bronze PPC
- Full height sliding door to living rooms with Juliet balcony



## Elevations

The Sky Collection Levels 35-53 Sky Lounge Level 39 The Apartments Levels 2-34 

Podium - Amenities Ground - Amenities and retail Lower Ground - Amenities and car park





76





Levels 03 - 34













## Levels 36 - 37



















Levels 40 - 42



















## Levels 45 – 46



















## **Typical 1 bedroom** Apartment 3.03

## Kitchen/Living/Dining

| 6.64 x 5.60m | 21' 9" x 18' 4" ft |
|--------------|--------------------|
|              |                    |

Bedroom 1

2.79 x 4.75m 9' 2" x 15' x 7" ft

802 sq ft

## Total Area

74.5 sq m







## **Typical 2 bedroom** Apartment 3.07

| 6.94 x 3.84m                     | 5 | 22' 9" x 12' 7" ft  |
|----------------------------------|---|---------------------|
| <b>Bedroom 1</b><br>6.10 x 2.79m |   | 20' 0'' x 9' 2'' ft |
| <b>Bedroom 2</b><br>3.40 x 2.76m |   | 1' 2'' x 9' 1" ft   |
| Total Area                       |   |                     |
| 81.9 sq m                        |   | 882 sq ft           |











N

# **Typical 3 bedroom** Apartment 3.04

| Kitchen/Living                   | /D