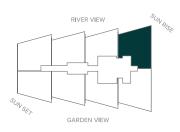

### INTRODUCING

WITH AN ADDRESS

> Building No.8 at One Thames City is one of three landmark towers set to become an iconic presence on the River Thames. With its waterside location and uninterrupted views, it is one of the most desirable destinations in London.

### AN ID THAMESIDE SETTING

Set on the south bank of the River Thames, Building No.8's central London location means it is perfectly placed to enjoy the best of what the capital has to offer. The new Nine Elms Underground station is within a few minutes walk and will make getting around effortless. Situated by the major new public realm that is London's Linear Park, Building No.8 also offers beautiful landscaped grounds that can be enjoyed throughout the seasons.