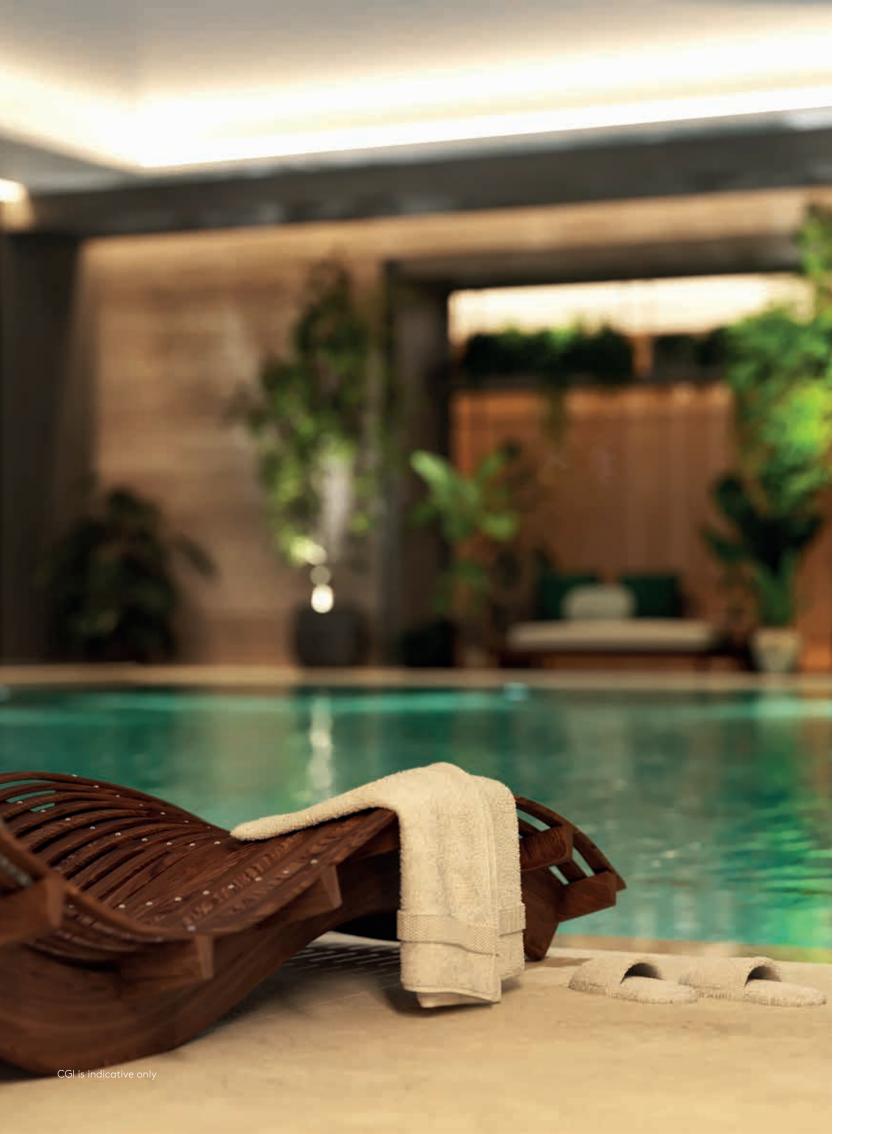

### THE POOL

Natural light will flood into the 30 metre pool through the thoughtfully placed concentric skylights above. Living walls and exotic plants will bring a tropical feel to the space – a true haven to enjoy.