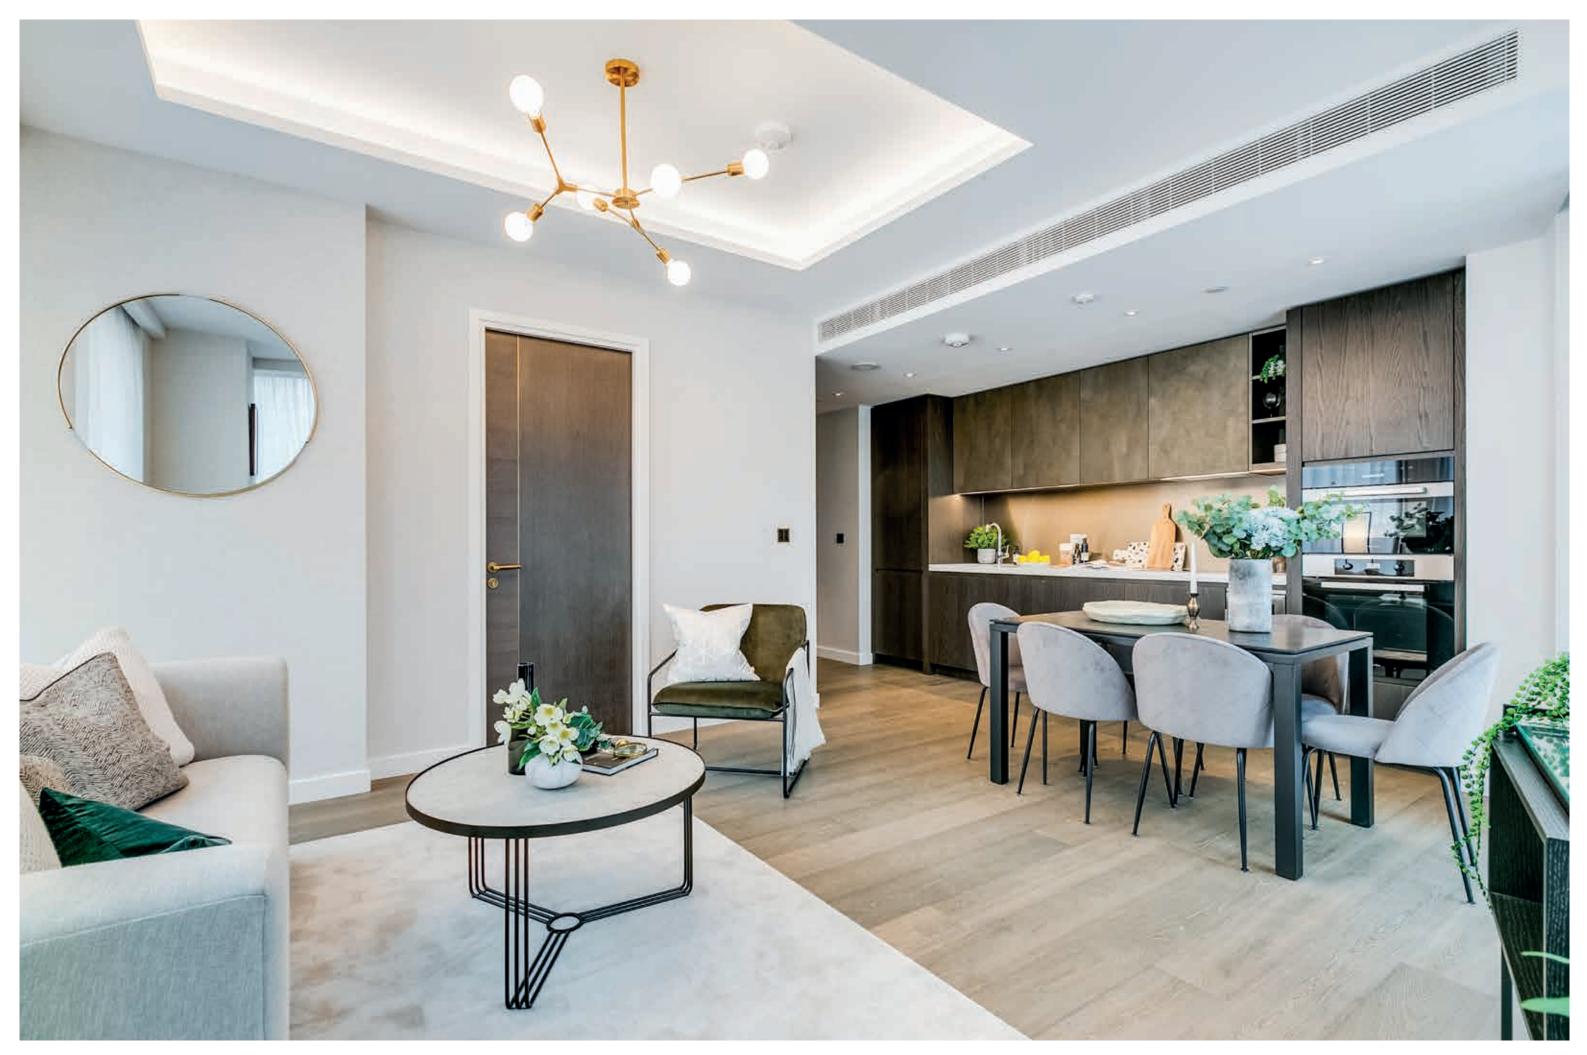

### RECEPTION ROOM AND KITCHEN

The contemporary, spacious apartments with their floor-to-celing windows will be flooded with light.

Building No.8

BAUHAUS