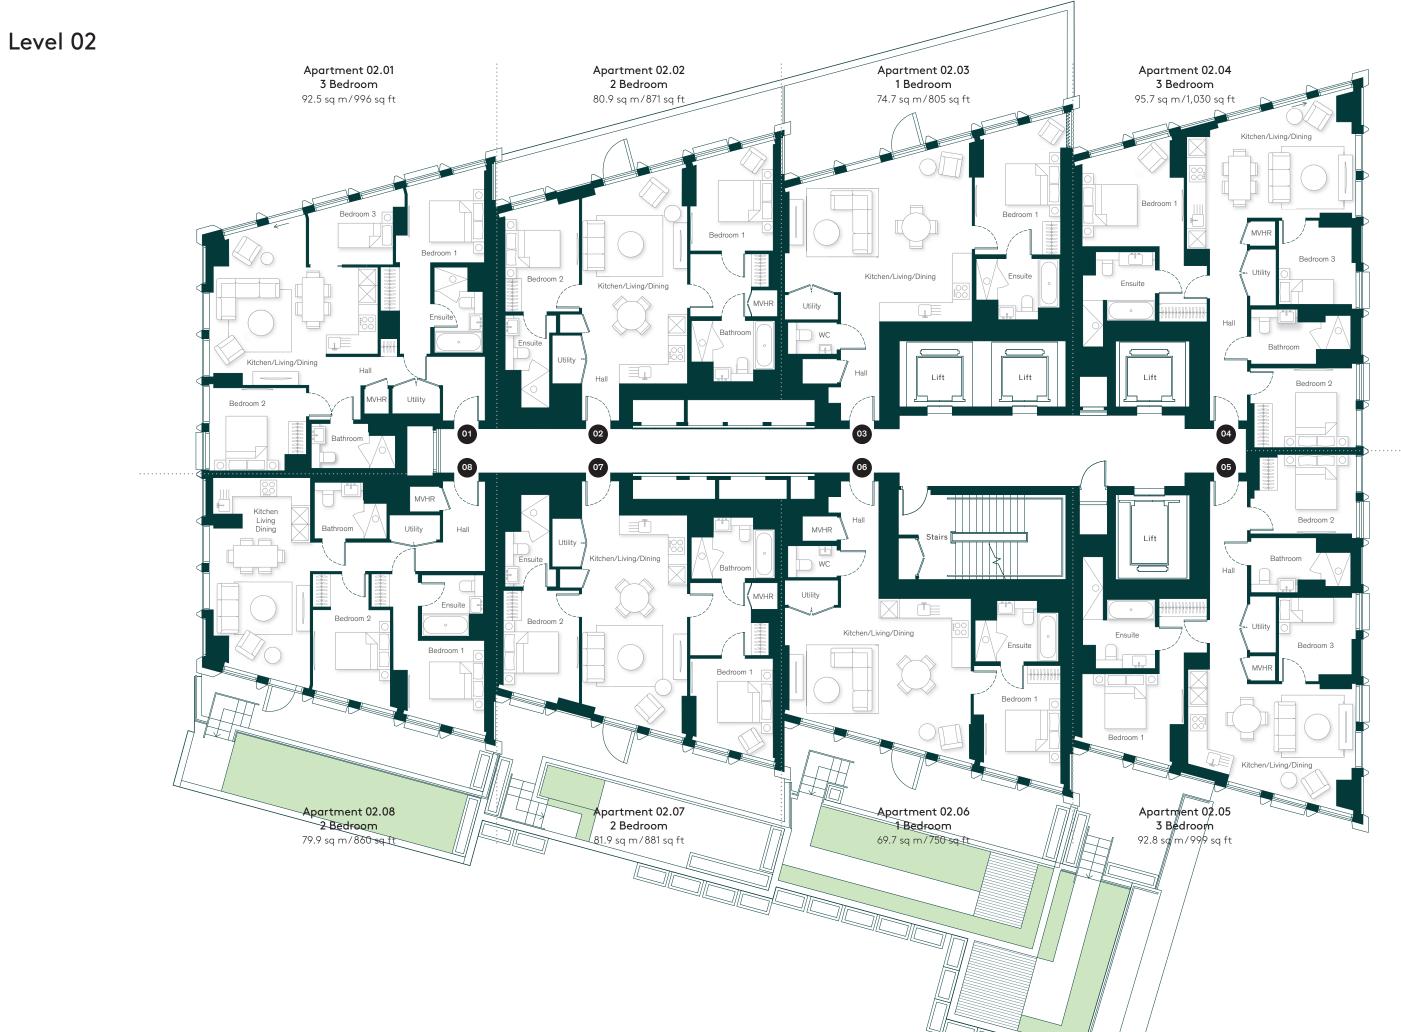

## **Typical 2 bedroom** Apartment 3.07

| 6.94 x 3.84m                     | 5 | 22' 9" x 12' 7" ft  |
|----------------------------------|---|---------------------|
| <b>Bedroom 1</b><br>6.10 x 2.79m |   | 20' 0'' x 9' 2'' ft |
| <b>Bedroom 2</b><br>3.40 x 2.76m |   | 1' 2'' x 9' 1" ft   |
| Total Area                       |   |                     |
| 81.9 sq m                        |   | 882 sq ft           |