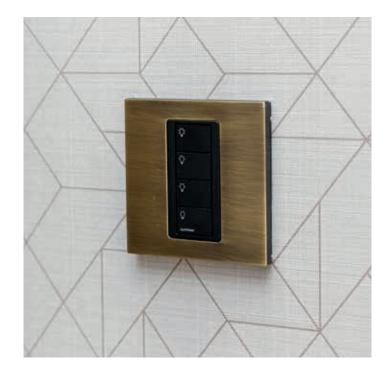

## **Electrical Fittings**

- Home automation systems to include heating and lighting
- Coffer ceilings with feature lighting to all living spaces
- Fully installed blind boxes pre-wired to allow for • homeowner installation of automated blind system
- Adjustable mood lighting throughout •
- Automated under cabinet lighting to all bathrooms
- Antique brass finish to all switches and sockets •
- Access to lighting control and heating and comfort