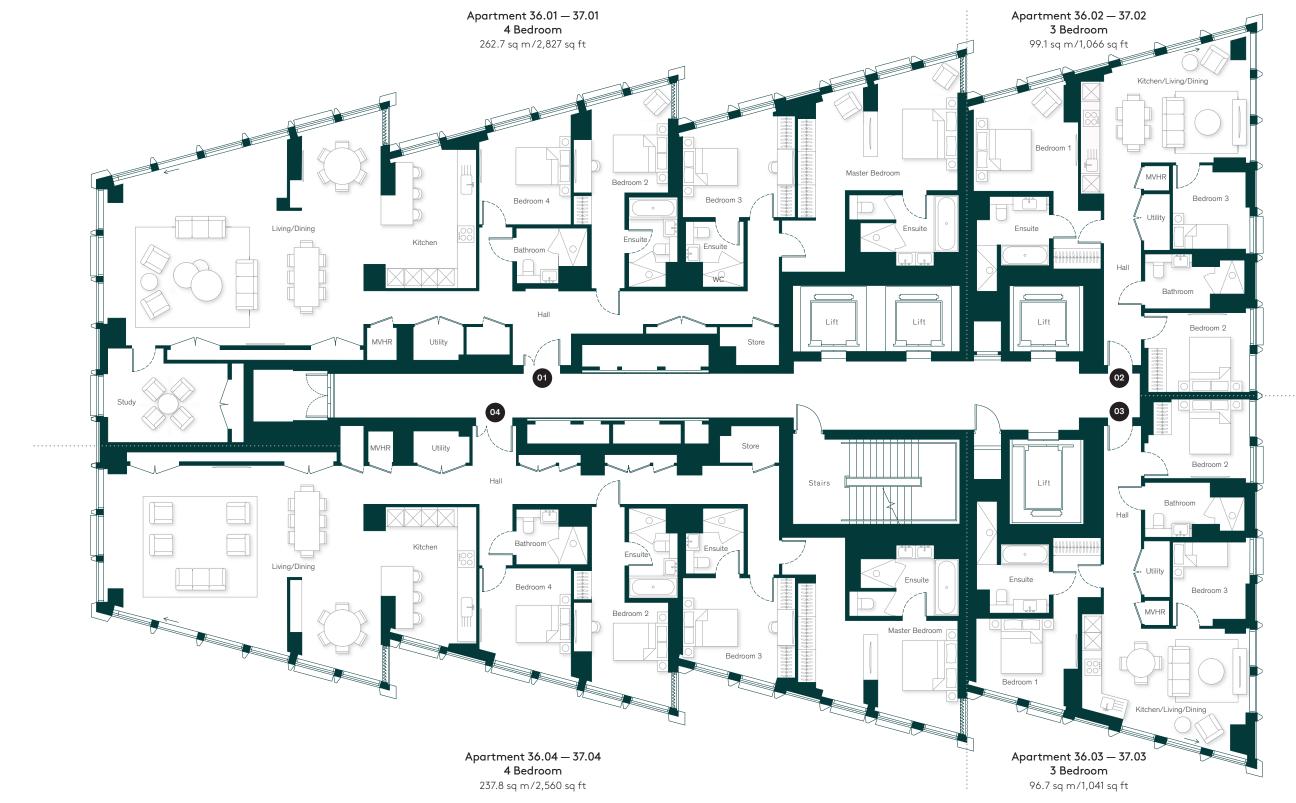

## Elevations

The Sky Collection Levels 35-53 Sky Lounge Level 39 The Apartments Levels 2-34 

Podium - Amenities Ground - Amenities and retail Lower Ground - Amenities and car park

76

Levels 03 - 34

## Levels 36 - 37

Levels 40 - 42