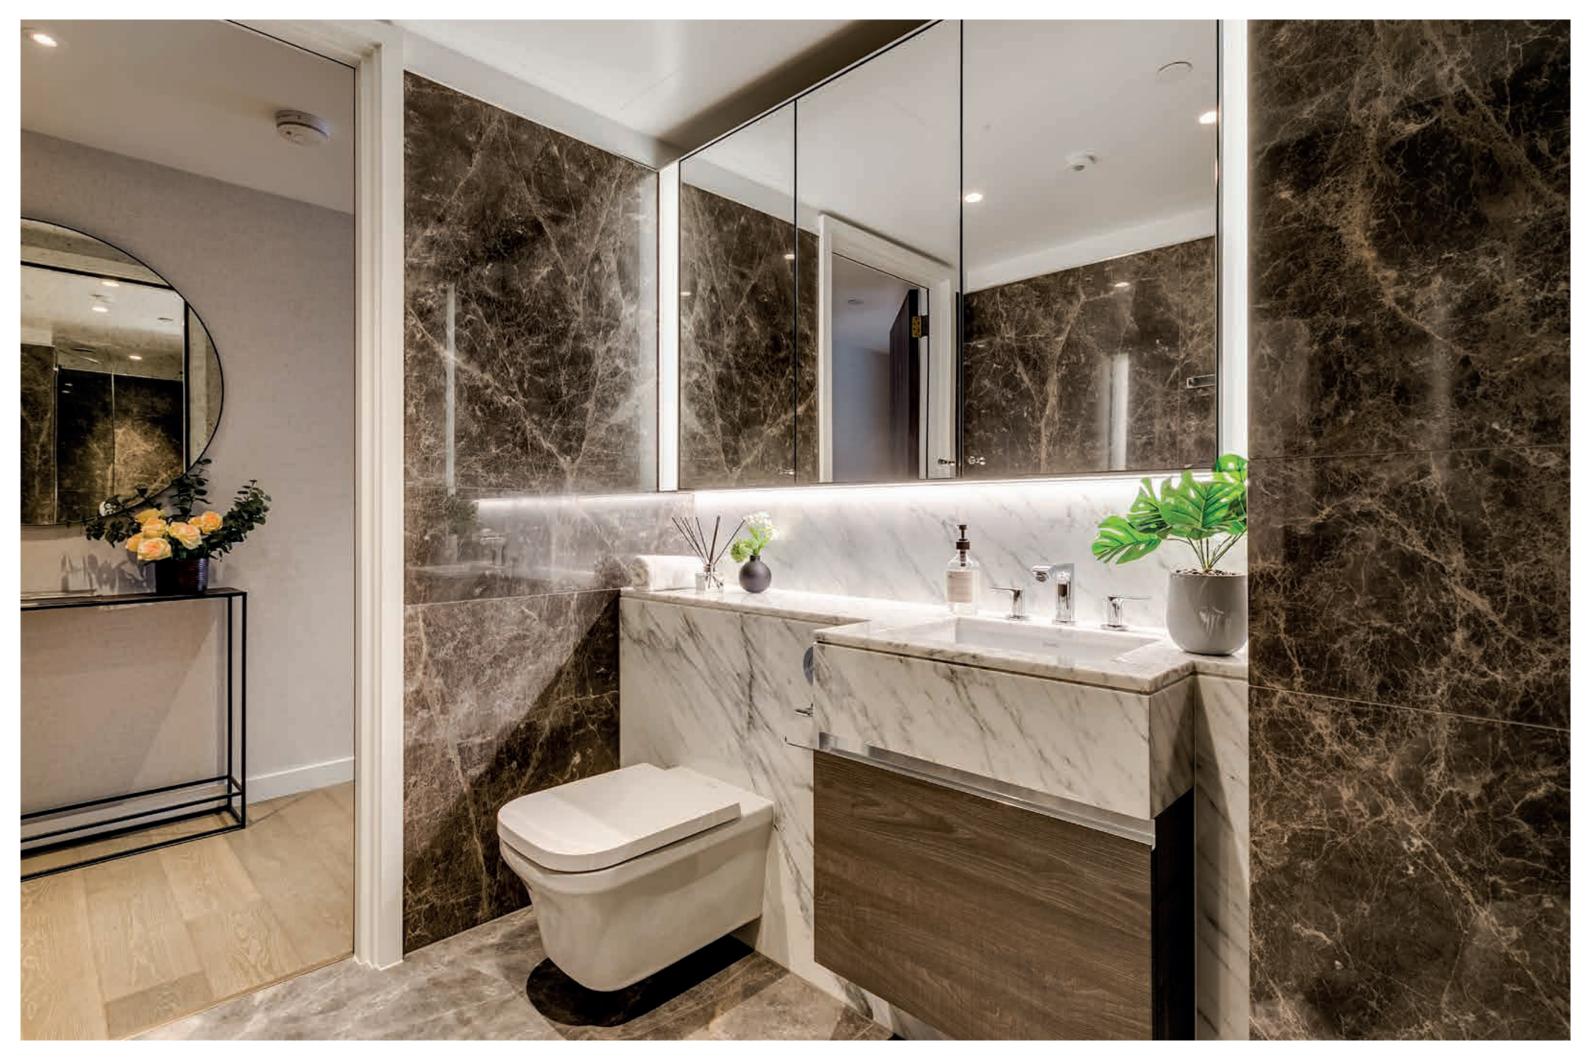

#### Bathrooms and Ensuites

- Marble finish to walls
- Marble finish to floors
- Marble topped vanity units
- Built-in bathtub with marble trim and fascia
- Heated towel bars •
- Wall-mounted Duravit WC with concealed cistern and soft close lid with dual flush plate
- White Duravit undermounted or wall-mounted wash basin where applicable
- Walk-in shower units with rain shower and wall-mounted shower set (four-piece bathrooms only)
- Wall-mounted shower sets (three-piece bathrooms) • Wall mounted mirror cabinet with under cabinet lighting
- Thermostat-controlled mixer taps throughout (Hansgrohe or similar)