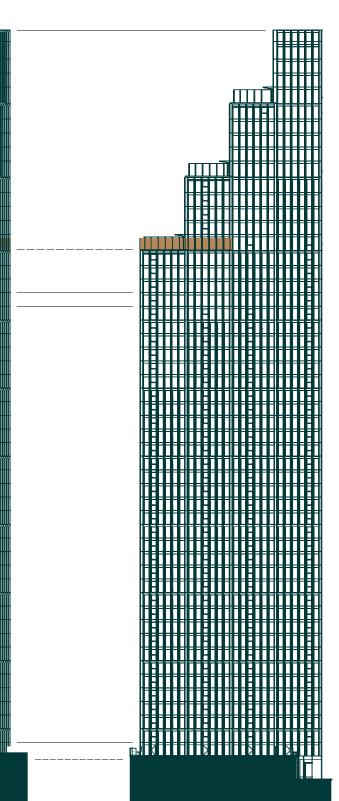

## Elevations

The Sky Collection Levels 35-53 Sky Lounge Level 39 The Apartments Levels 2-34 

Podium - Amenities Ground - Amenities and retail Lower Ground - Amenities and car park

76

Levels 03 - 34

## Levels 36 - 37

Levels 40 - 42

## Levels 45 – 46