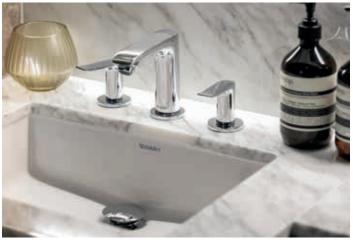

#### Bathrooms and Ensuites

- Marble finish to walls
- Marble finish to floors
- Marble topped vanity units
- Built-in bathtub with marble trim and fascia
- Heated towel bars •
- Wall-mounted Duravit WC with concealed cistern and soft close lid with dual flush plate
- White Duravit undermounted or wall-mounted wash basin where applicable
- Walk-in shower units with rain shower and wall-mounted shower set (four-piece bathrooms only)
- Wall-mounted shower sets (three-piece bathrooms) • Wall mounted mirror cabinet with under cabinet lighting
- Thermostat-controlled mixer taps throughout (Hansgrohe or similar)