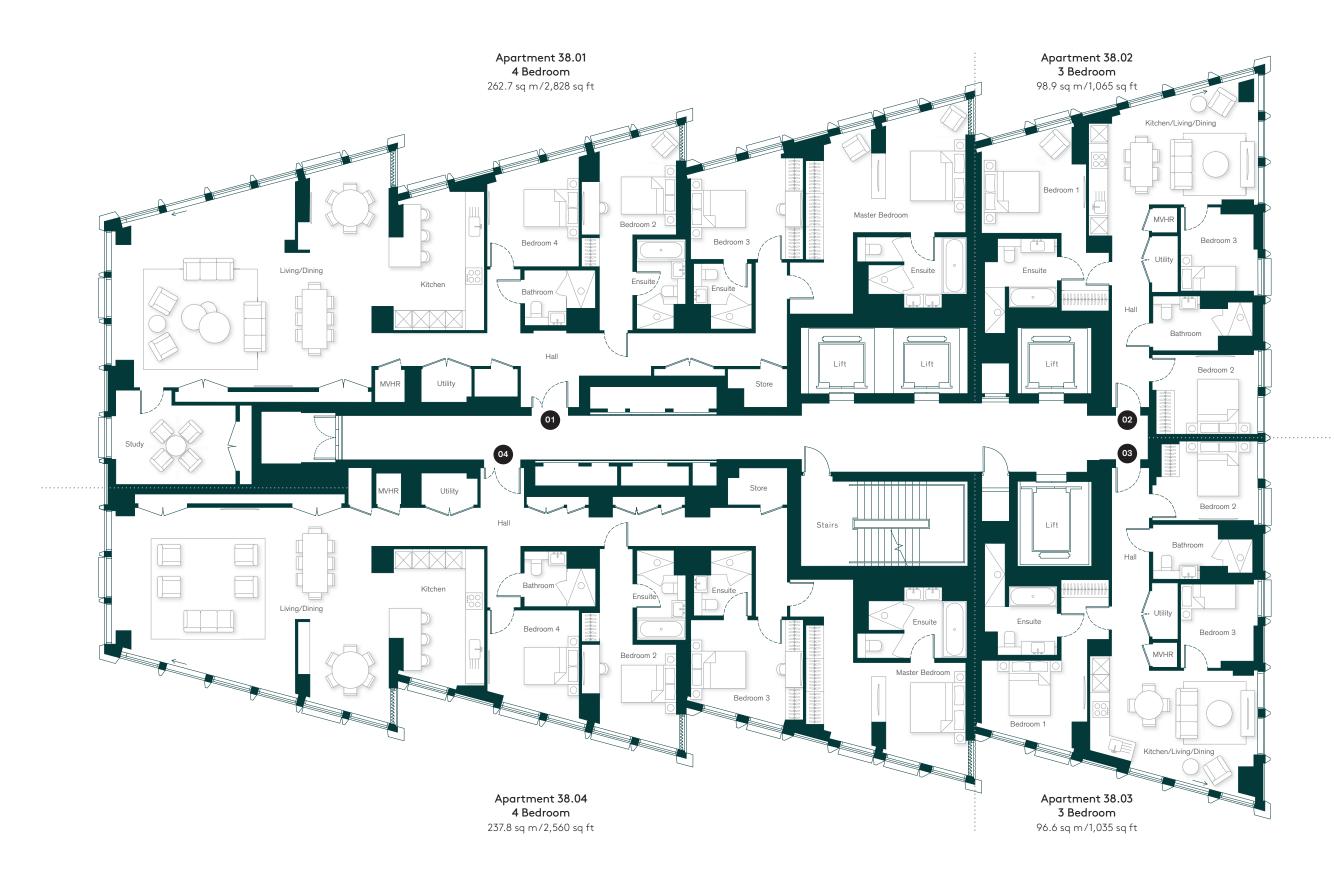

## Elevations

The Sky Collection Levels 35-53 Sky Lounge Level 39 The Apartments Levels 2-34 

Podium - Amenities Ground - Amenities and retail Lower Ground - Amenities and car park

76

Levels 03 - 34

## Levels 36 - 37

Levels 40 - 42