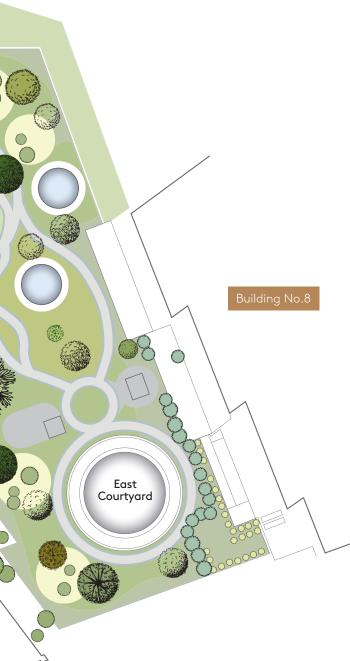

### **Levels – Ground and Lower Ground** Amenities

Over 4000 sq m of amenities provide opportunities to relax, entertain or to workout any time you wish.

East Courtyar