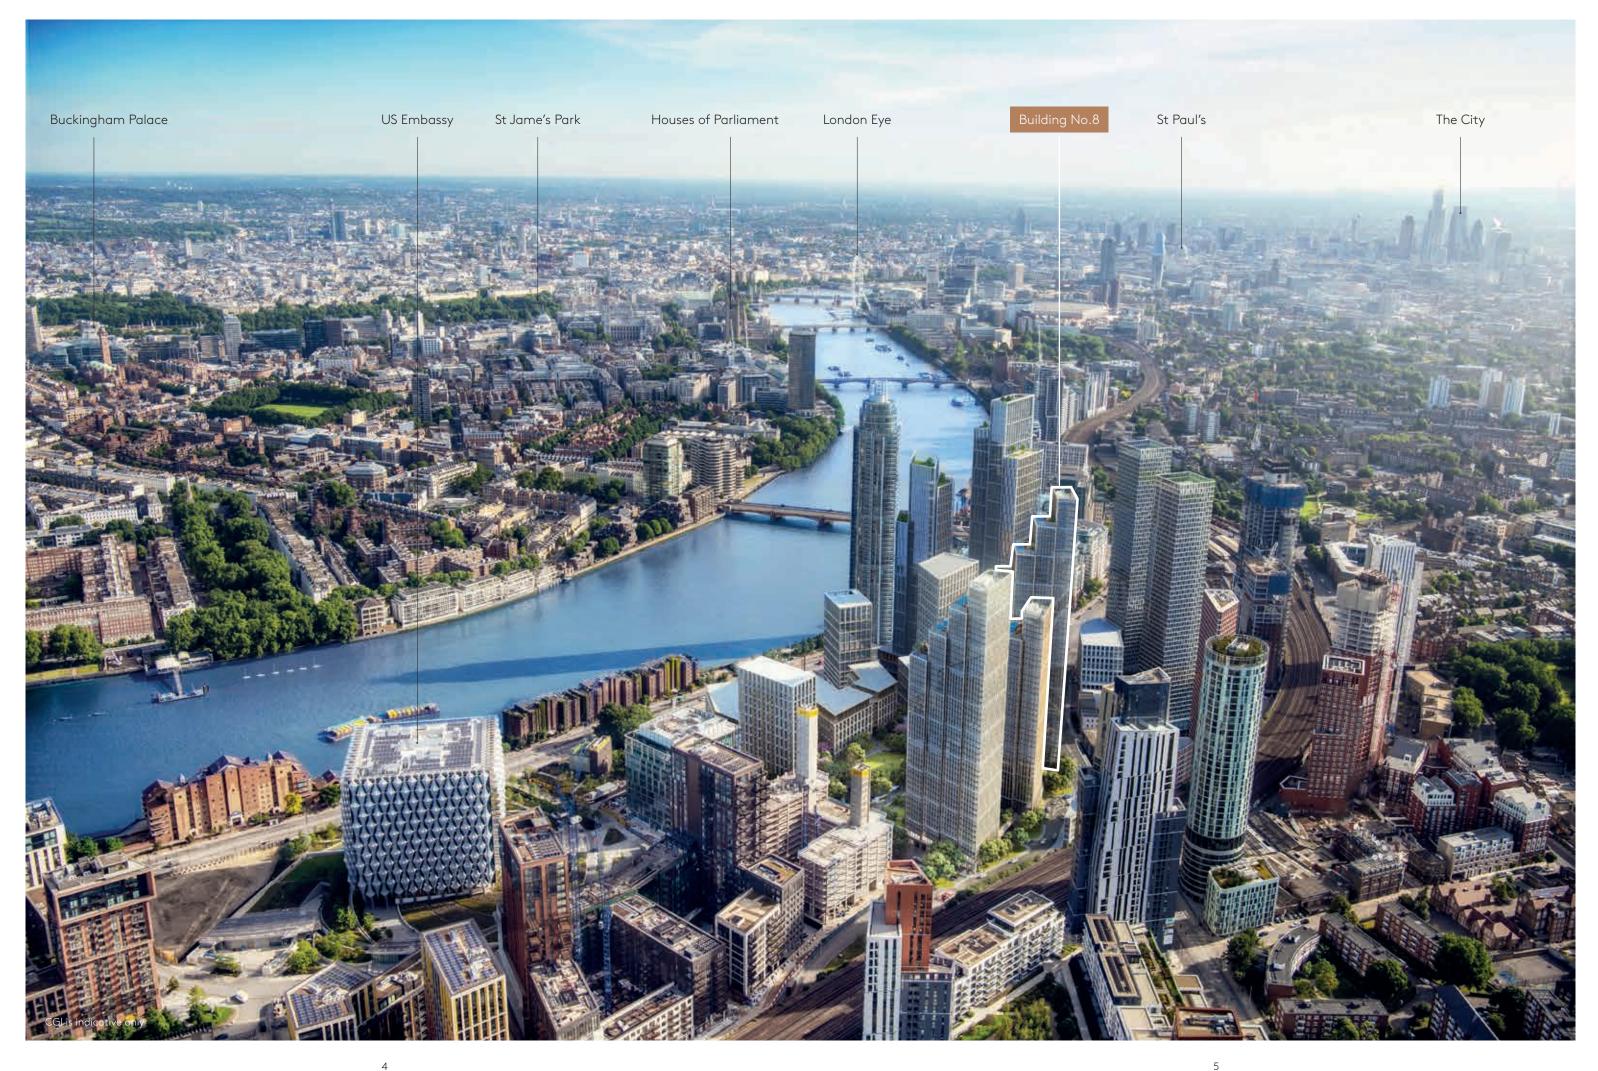

### AN ID THAMESIDE SETTING

Set on the south bank of the River Thames, Building No.8's central London location means it is perfectly placed to enjoy the best of what the capital has to offer. The new Nine Elms Underground station is within a few minutes walk and will make getting around effortless. Situated by the major new public realm that is London's Linear Park, Building No.8 also offers beautiful landscaped grounds that can be enjoyed throughout the seasons.

### NINE ELMS

Nine Elms is the most ambitious regeneration project undertaken in London for decades. Taking advantage of its prime central and riverside location, it will completely transform the area, introducing new transport links and public spaces to create a vibrant destination for city dwellers and visitors.