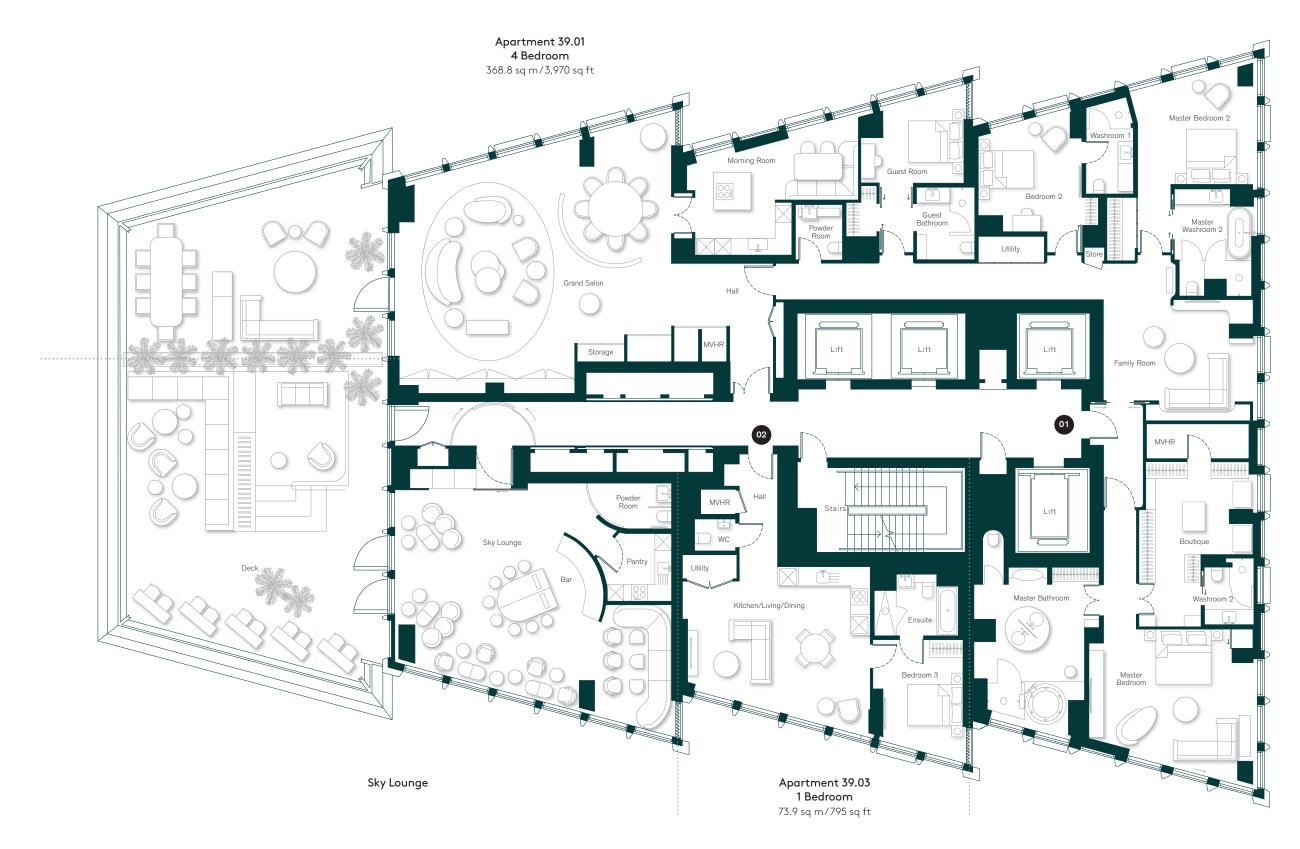

### A HAVEN TO CALM AND INSPIRE

The lifestyle on offer at Building No.8 will be exceptional. Amenities will include a gymnasium, yoga studio, swimming pool and spa, There will be a cosy library, wine and cigar bar, screening room and a private dining room and lounge area for entertaining friends, family and colleagues. Finally the jewel in the crown will be the Sky Lounge on Level 39 with its stunning views over London.

### THE SKY LOUNGE

Being able to enjoy a drink with friends as the sun sets over an iconic capital city has to be one of life's true pleasures. The private residents' Sky Lounge, on Level 39 will be the perfect place to do so.

Views from Building No.8 Sky Lounge