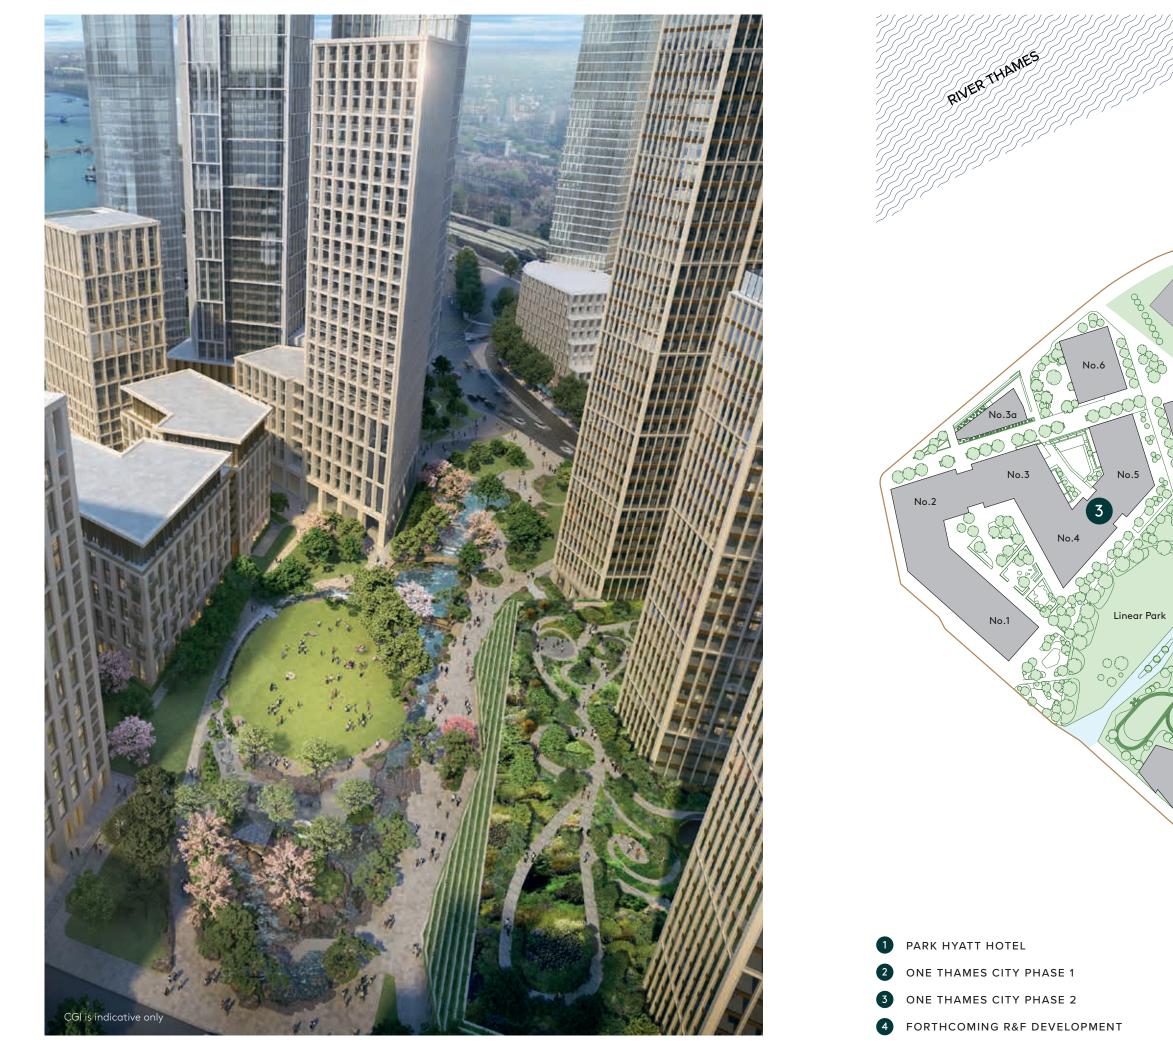

### ONE THAMES CITY AN UNPRECEDENTED AMBITION

One Thames City is an exclusive new district for London, the like of which has never been seen before. The collection of premium residences, shops and restaurants set among exquisite landscaping and benefitting from unparalled amenities and services will provide an enviable lifestyle for all who live there.

### LINEAR PARK

An exciting part of One Thames City is the Linear Park. Providing a green walk from Vauxhall Bridge to Battersea Power Station it will be a publicly accessible park with play areas, sculptured seating, and hundreds of new trees. Many apartments within Building No. 8 will enjoy views over this lush new area which will benefit both the residents and the local community.