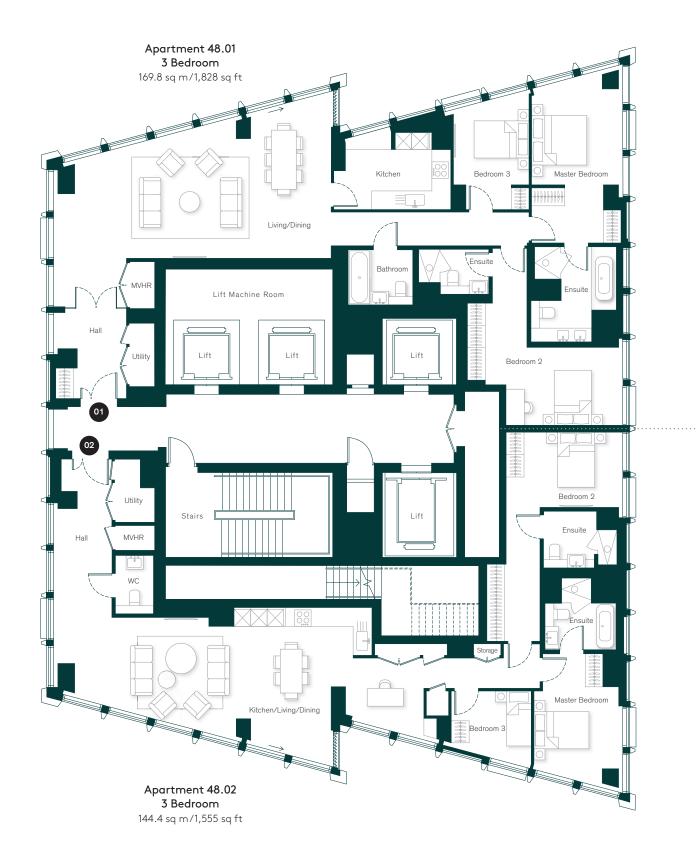

ity to living area ٠ and bedrooms
- Fibre optic infrastructure to all apartments •

### Security and Peace of Mind

- Sprinklers throughout
- Mains supply operated smoke/heat detectors with • battery back up
- Secure solid wood external doors with multi point locking
- 24-hour concierge
- 10-year buildmark warranty

#### Façade System

- Triple glazed low iron full height glazing with internal bronze PPC
- Full height sliding door to living rooms with Juliet balcony



## Elevations

The Sky Collection Levels 35-53 Sky Lounge Level 39 The Apartments Levels 2-34 

Podium - Amenities Ground - Amenities and retail Lower Ground - Amenities and car park





76





Levels 03 - 34













## Levels 36 - 37



















Levels 40 - 42



















## Levels 45 – 46



















## **Typical 1 bedroom** Apartment 3.03

## Kitchen/Living/Dining

| 6.64 x 5.60m | 21' 9" x 18' 4" ft |
|--------------|--------------------|
|              |                    |

Bedroom 1

2.79 x 4.75m 9' 2" x 15' x 7" ft

802 sq ft

## Total Area

74.5 sq m







## **Typical 2 bedroom** Apartment 3.07

| 6.94 x 3.84m                     | 5 | 22' 9" x 12' 7" ft  |
|----------------------------------|---|---------------------|
| <b>Bedroom 1</b><br>6.10 x 2.79m |   | 20' 0'' x 9' 2'' ft |
| <b>Bedroom 2</b><br>3.40 x 2.76m |   | 1' 2'' x 9' 1" ft   |
| Total Area                       |   |                     |
| 81.9 sq m                        |   | 882 sq ft           |











N

# **Typical 3 bedroom** Apartment 3.04

| Kitchen/Living                   | /Dining