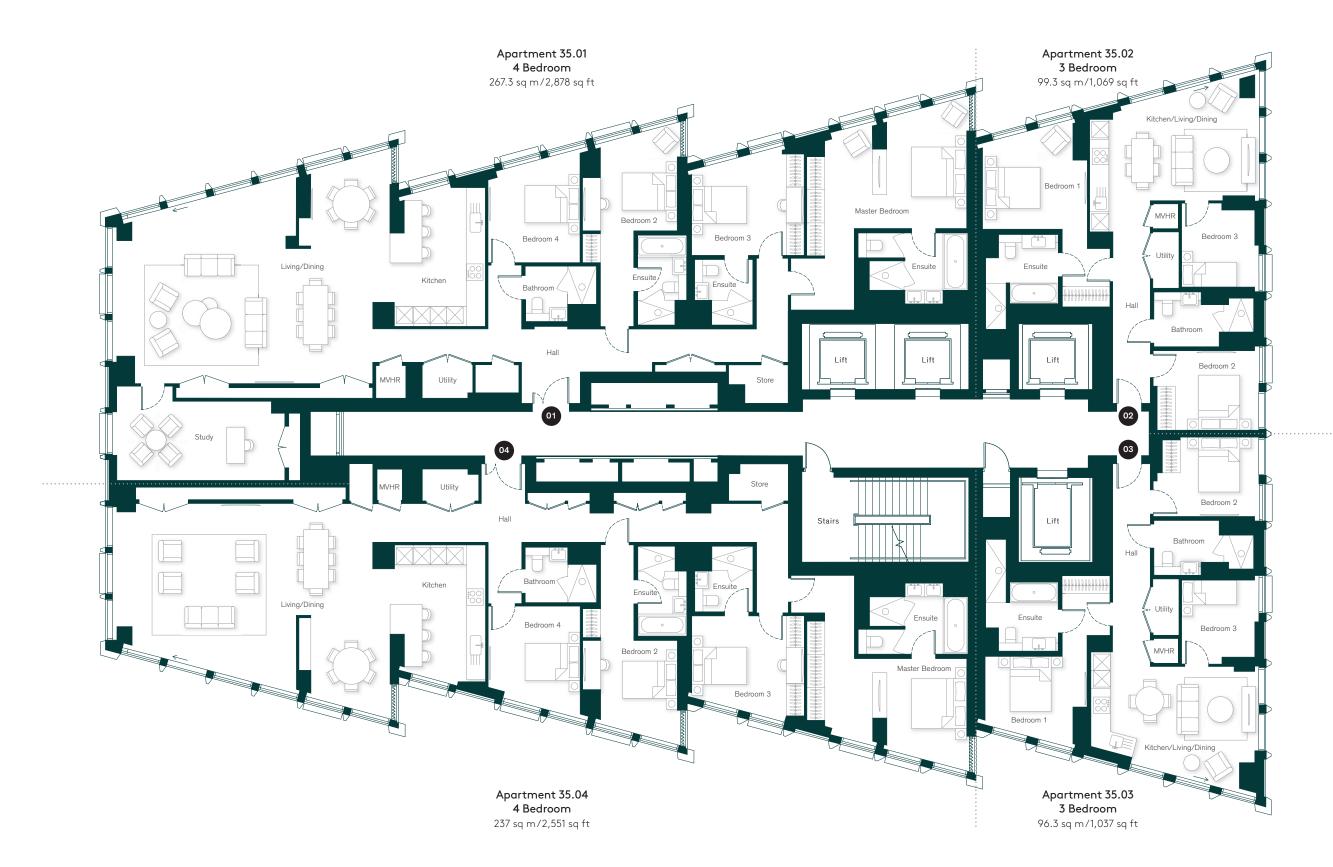

## Typical 4 bedroom Apartment 35.01

**Living/Dining** 6.79 x 9.50m 22' 3" x 31' 2" ft

## Kitchen

4.28 x 2.26m 14' 0" x 7' x 5" ft

## Master Bedroom

5.16 x 4.12m 16' 11" x 13' 6" ft

## Bedroom 1

3.55 x 2.79m 11' 7" x 9' 2" ft

## Bedroom 2

3.60m x 3.44m 11' 8" x 11' 3" ft

## Bedroom 3

3.80m x 3.34m 12' 6" x 10' 11" ft

## Total Area

2,878 sq ft 267.3 sq m