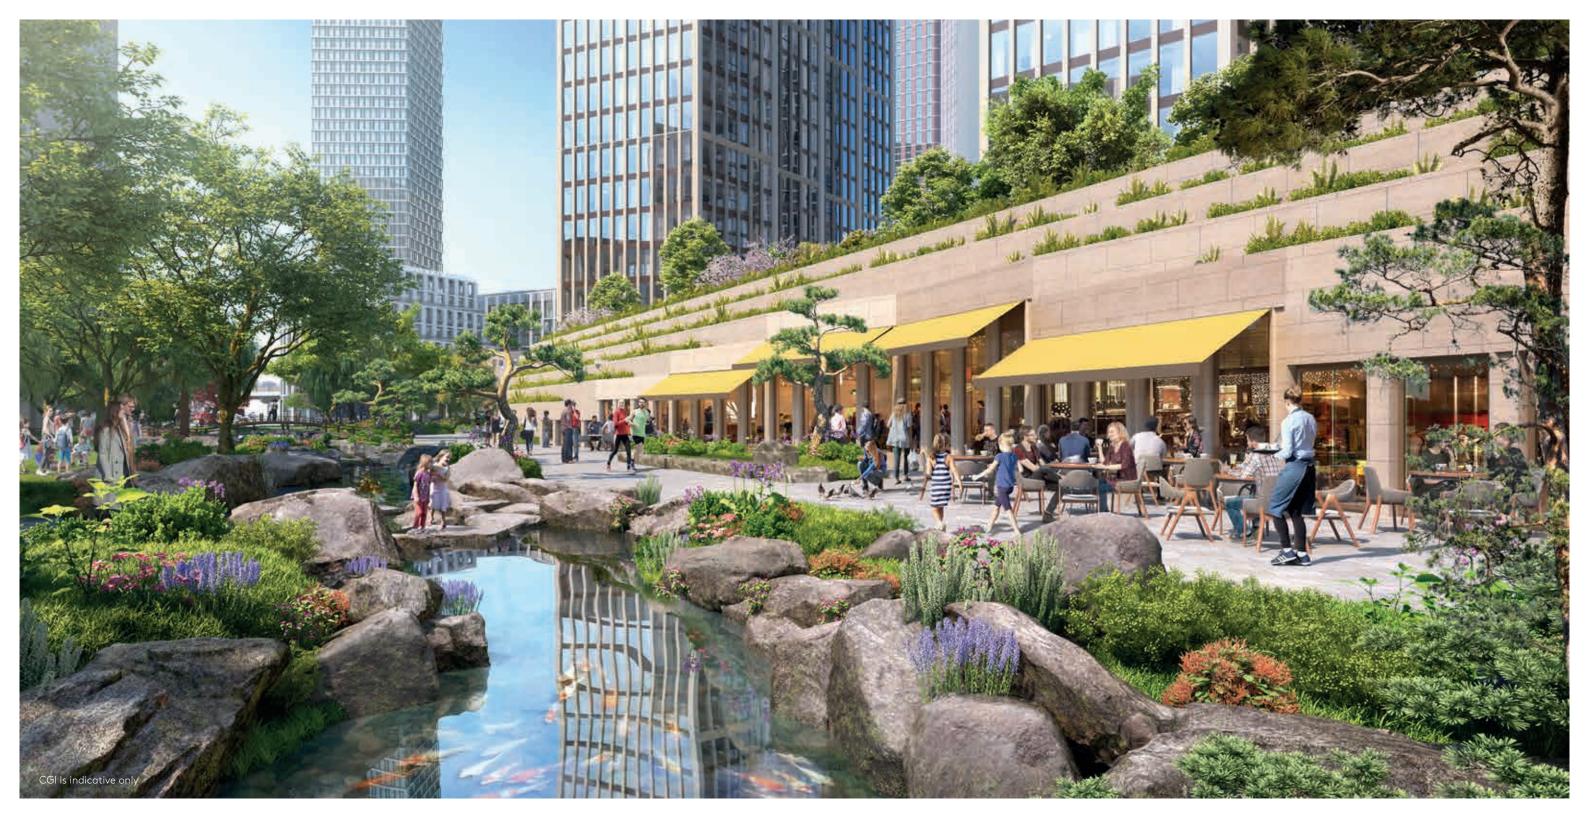

### LINEAR PARK

An exciting part of One Thames City is the Linear Park. Providing a green walk from Vauxhall Bridge to Battersea Power Station it will be a publicly accessible park with play areas, sculptured seating, and hundreds of new trees. Many apartments within Building No. 8 will enjoy views over this lush new area which will benefit both the residents and the local community.

### PODIUM GARDENS

Above the main arrival area and overlooking the Linear Park, The Podium at One Thames City is thoughtfully landscaped with beautiful oriental planting. Discreetly placed seating is perfect placed to provide opportunities to relax and enjoy the low level views across the Thames.