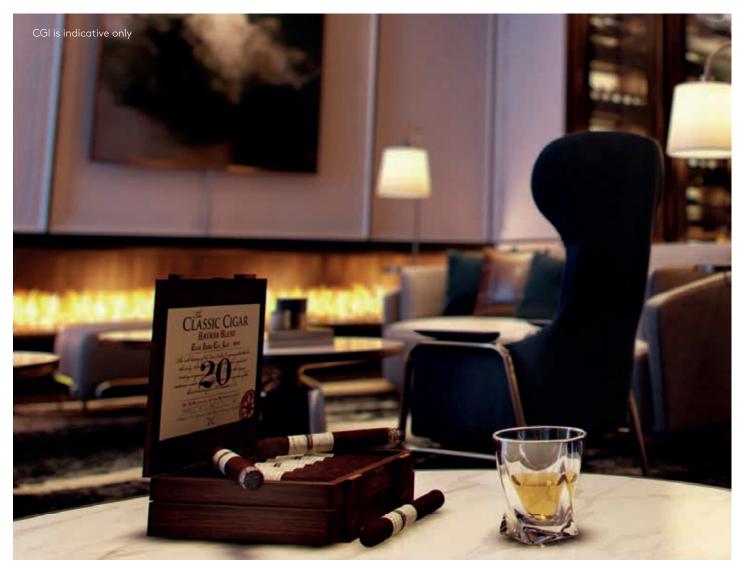

### WINE AND CIGAR BAR

The wine and cigar bar will be a place for relaxation, somewhere to savour a fine cigar with a dram of whiskey and possibly meet new people, make connections and enjoy some pleasant conversation.