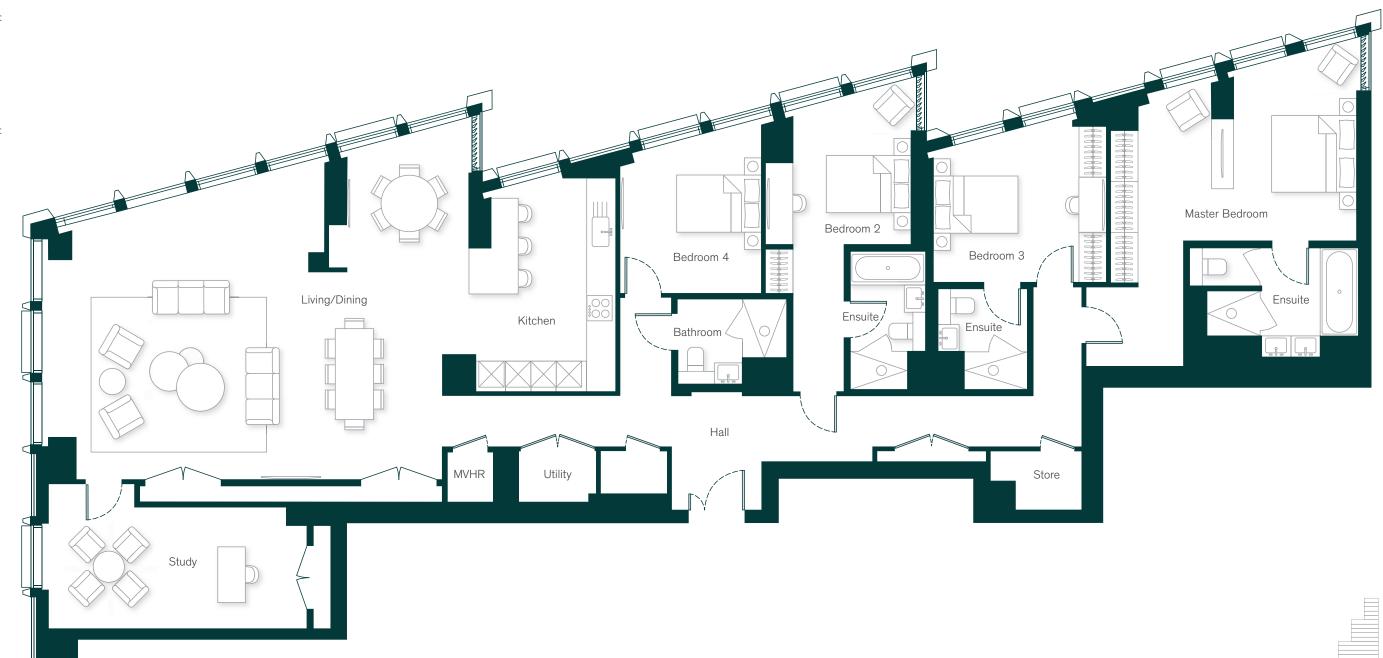

### THE APARTMENTS

WHERE HAS BEEN

> Soaring 53 storeys into the sky, Building No.8 offers exemplary luxurious apartments ranging from one bedroom pied-a-terres to magnificent five-bedroom penthouses.

## EVERYTHING THOUGHTFULLY CONSIDERED

Everything at Building No.8 has been thoughtfully considered from the hallways leading up to the apartments to the interiors with all their intelligent attention to detail.

### RECEPTION ROOM AND KITCHEN

The contemporary, spacious apartments with their floor-to-celing windows will be flooded with light.

Building No.8

BAUHAUS

### MASTER BEDROOM

Designed with a refined, contemporary style the bedrooms at Bulilding No.8 are a testament to the craftsmanship that can be seen throughout the apartments. Thoughtfully planned to make maximum use of the space they are a welcome retreat at the end of the day. Beautiful, marble ensuite bathrooms, family bathrooms and cloakrooms are all finished to the highest standards.