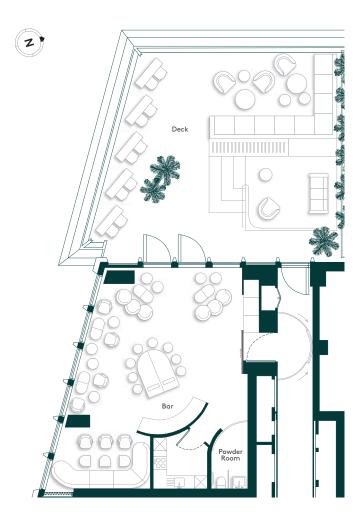

### Level — Podium Gardens

Plan is indicative only

### **Levels – Ground and Lower Ground** Amenities

Over 4000 sq m of amenities provide opportunities to relax, entertain or to workout any time you wish.

East Courtyar