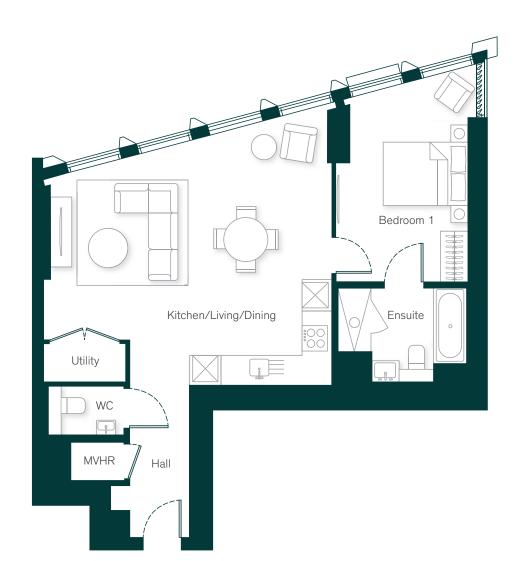

## **Typical 1 bedroom** Apartment 3.03

## Kitchen/Living/Dining

| 6.64 x 5.60m | 21' 9" x 18' 4" ft |
|--------------|--------------------|
|              |                    |

Bedroom 1

2.79 x 4.75m 9' 2" x 15' x 7" ft

802 sq ft

## Total Area

74.5 sq m