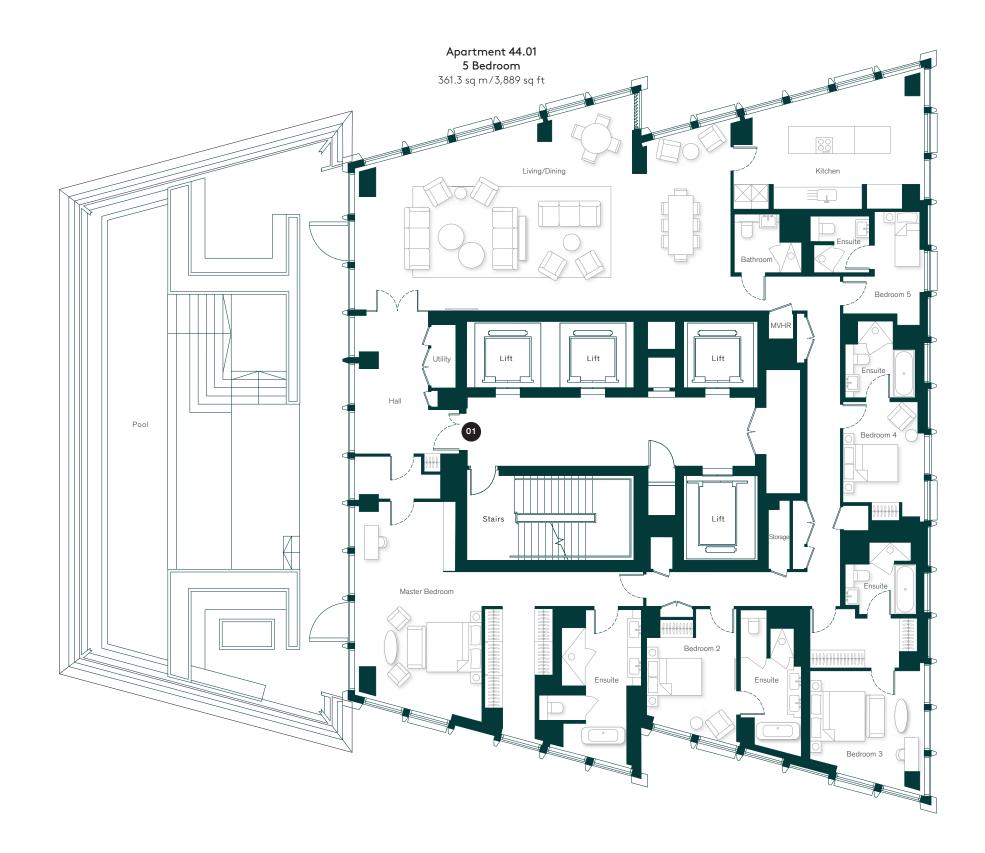

## Elevations

The Sky Collection Levels 35-53 Sky Lounge Level 39 The Apartments Levels 2-34 

Podium - Amenities Ground - Amenities and retail Lower Ground - Amenities and car park

76

Levels 03 - 34