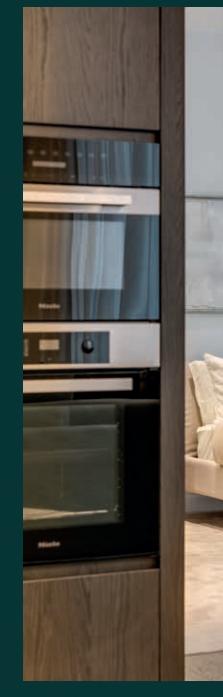

#### Kitchens

- Bespoke fully fitted kitchens including wall and base cabinets
- Composite stone worktops
- Stainless steel splashback
- Undermounted stainless steel sink featuring single lever mixer tap
- Under cabinet lighting on wall-mounted cabinets •
- Pop-up socket where applicable
- Fully integrated appliances including: – Miele oven
- Miele microwave oven
- Miele induction hob
- Siemens or similar fridge/freezer
- Siemens or similar dishwasher
- Siemens or similar extractor fan
- -Wine cooler