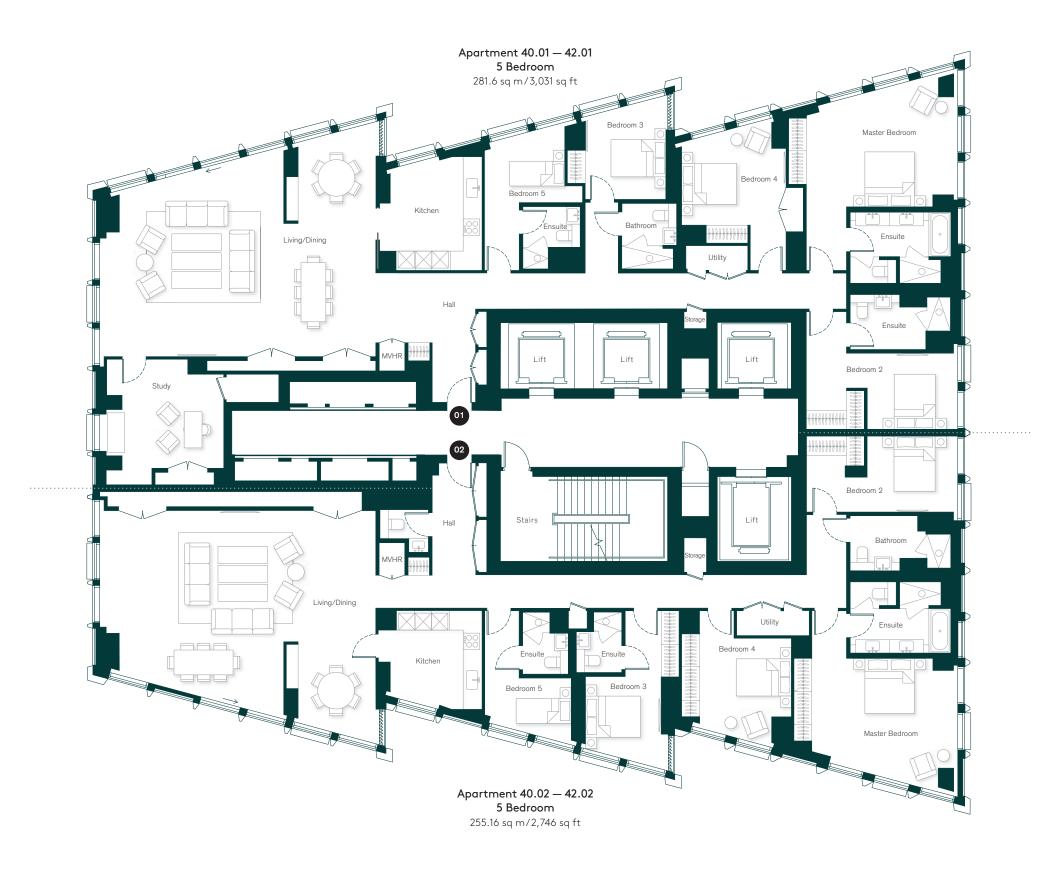

## Levels 36 - 37

Levels 40 - 42

## Typical 4 bedroom Apartment 35.01

**Living/Dining** 6.79 x 9.50m 22' 3" x 31' 2" ft

## Kitchen

4.28 x 2.26m 14' 0" x 7' x 5" ft

## Master Bedroom

5.16 x 4.12m 16' 11" x 13' 6" ft

## Bedroom 1

3.55 x 2.79m 11' 7" x 9' 2" ft

## Bedroom 2

3.60m x 3.44m 11' 8" x 11' 3" ft

## Bedroom 3

3.80m x 3.34m 12' 6" x 10' 11" ft

## Total Area

2,878 sq ft 267.3 sq m