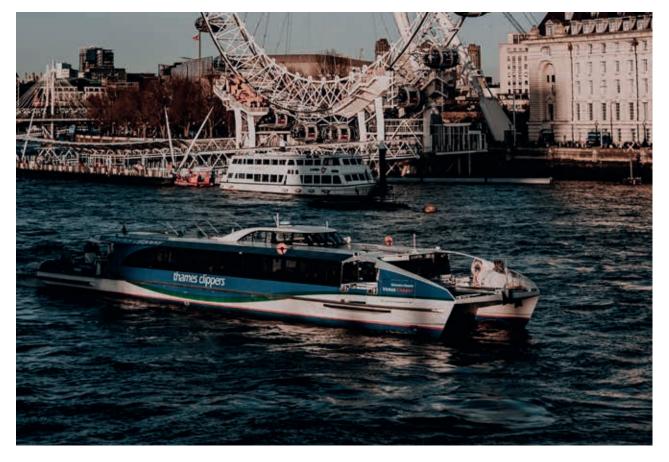

### MULTIPLE TRANSPORT OPTIONS

With Nine Elms tube station due to open in Autumn 2021 and Vauxhall tube and mainline station less than a ten minute walk away, getting around the city couldn't be simpler. There is also the enjoyable opportunity to use the Thames Clipper service to cruise up and down the river to convenient destinations along the way.

### Thames Clipper

Easy access to a comprehensive bus and tube network

University College London (UCL)

King's College London