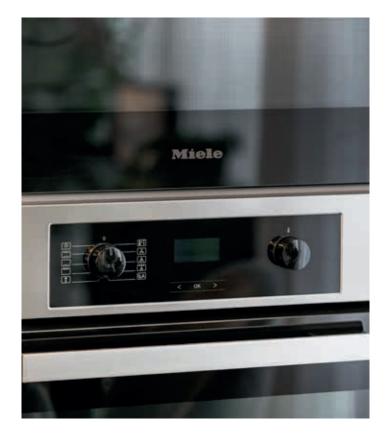

#### Kitchens

- Bespoke fully fitted kitchens including wall and base cabinets
- Composite stone worktops
- Stainless steel splashback
- Undermounted stainless steel sink featuring single lever mixer tap
- Under cabinet lighting on wall-mounted cabinets •
- Pop-up socket where applicable
- Fully integrated appliances including: – Miele oven
- Miele microwave oven
- Miele induction hob
- Siemens or similar fridge/freezer
- Siemens or similar dishwasher
- Siemens or similar extractor fan
- -Wine cooler