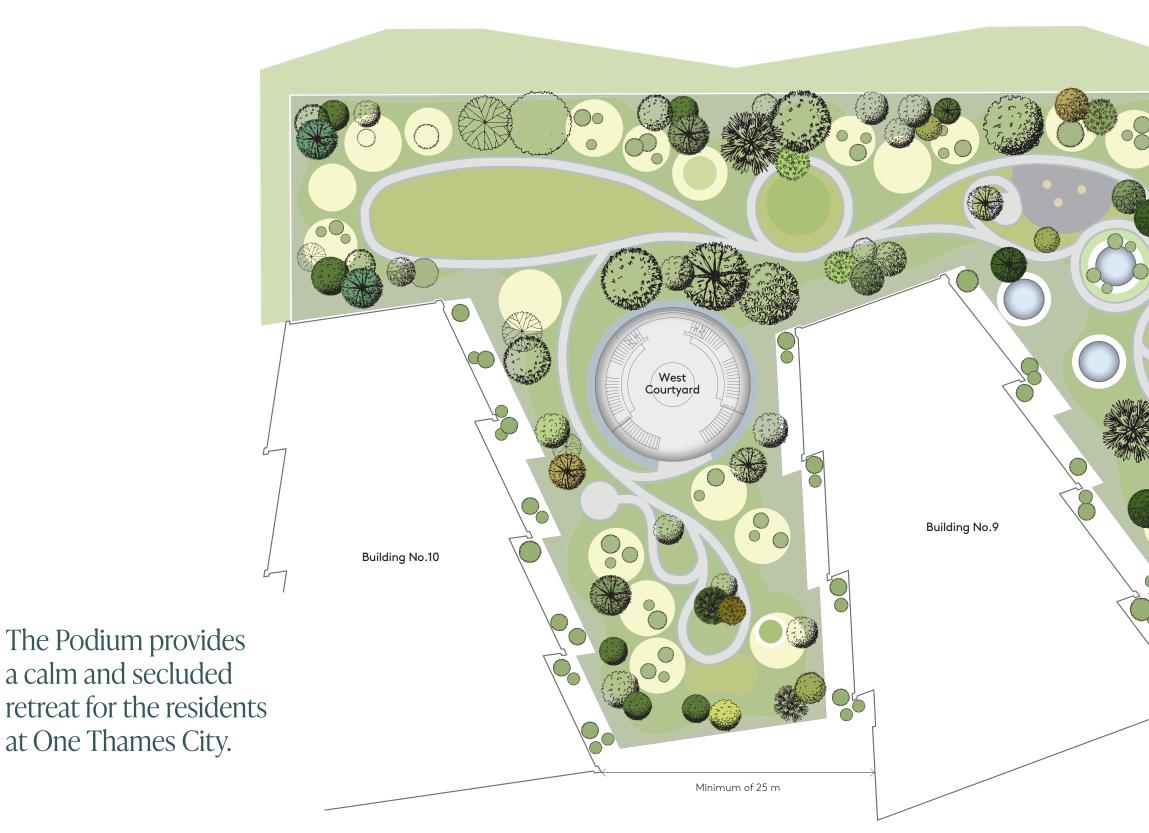

### PODIUM GARDENS

Above the main arrival area and overlooking the Linear Park, The Podium at One Thames City is thoughtfully landscaped with beautiful oriental planting. Discreetly placed seating is perfect placed to provide opportunities to relax and enjoy the low level views across the Thames.

CGI is indicative only

### Level — Podium Gardens

Plan is indicative only