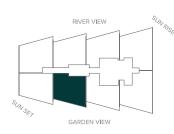

### INTRODUCING

WITH AN ADDRESS

> Building No.8 at One Thames City is one of three landmark towers set to become an iconic presence on the River Thames. With its waterside location and uninterrupted views, it is one of the most desirable destinations in London.

### AN ID THAMESIDE SETTING

Set on the south bank of the River Thames, Building No.8's central London location means it is perfectly placed to enjoy the best of what the capital has to offer. The new Nine Elms Underground station is within a few minutes walk and will make getting around effortless. Situated by the major new public realm that is London's Linear Park, Building No.8 also offers beautiful landscaped grounds that can be enjoyed throughout the seasons.