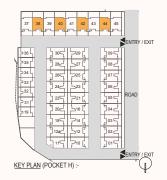

## 212 Sq. yards

Premium Floors where the Master Bedroom comes with a spacious balcony attached. The Dining space is adjacent to the Kitchen and also features a smaller utility balcony for miscellaneous purposes.

### 11.50M X 21.78M = 250.47SQ.M 299.56 SQ.YD

POCKET-H

| (MIDDLE TYPOL                                                              | LOGY-I)   |      |                     |                |                |                       |                          |              |            |
|----------------------------------------------------------------------------|-----------|------|---------------------|----------------|----------------|-----------------------|--------------------------|--------------|------------|
| UNIT TYPE                                                                  | PLOT NO.  |      | RERA CARPET         | BALCONY AREA   | TOTAL AREA     | BASEMENT CARPET       | OUTDOOR EXCLUSIVE        | TERRACE AREA | NORTH      |
|                                                                            |           |      | AREA (TYPICAL UNIT) | (TYPICAL UNIT) | (TYPICAL UNIT) | AREA                  | AREA                     | (WITH 4TH    |            |
|                                                                            |           |      | (A)                 | (B)            | (A+B)          | (WITH 1ST FLOOR UNIT) | (BASEMENT LEVEL WITH 1ST | FLOOR UNIT)  |            |
|                                                                            |           |      |                     |                |                |                       | FLOOR UNIT)              |              |            |
|                                                                            | 03.05.07. | SQMT | 103.95              | 19.69          | 123.64         | 95.08                 | 13.12                    | 72.74        | $\bigcirc$ |
| 3BHK+3T                                                                    |           | SQFT | 1119                | 212            | 1331           | 1023                  | 141                      | 783          | $\Box$     |
| Disclaimer: Dimension in layout are in MM & Feet Inches (1SQM = 10.764 SQI |           |      |                     |                |                |                       |                          |              |            |