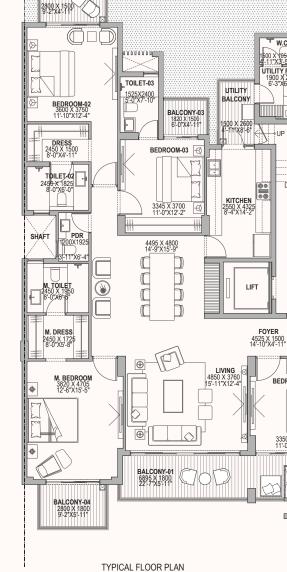

## 481.72 Sq. yards

Grandiose Premium Floors with spacious Living and Dining areas. The Master Bedroom comes with its own walk-in wardrobe while the location of the guest rooms provides added privacy for residents.

### 12.42M X 32.43M = 402.78SQ.M 481.72 SQ.YD

POCKET-D

| (MIDDLE TYPOL                                                              | LOGY-I)  |      |                            |                       |                         | 1,2,3,4                       |                                                 |                          |            |
|----------------------------------------------------------------------------|----------|------|----------------------------|-----------------------|-------------------------|-------------------------------|-------------------------------------------------|--------------------------|------------|
| UNIT TYPE                                                                  | PLOT NO. |      | RERA CARPET                | BALCONY AREA          | TOTAL AREA              | BASEMENT CARPET               | OUTDOOR EXCLUSIVE                               | TERRACE AREA             | NORTH      |
|                                                                            |          |      | AREA (TYPICAL UNIT)<br>(A) | (TYPICAL UNIT)<br>(B) | (TYPICAL UNIT)<br>(A+B) | AREA<br>(WITH 1ST FLOOR UNIT) | AREA<br>(BASEMENT LEVEL WITH 1ST<br>FLOOR UNIT) | (WITH 4TH<br>FLOOR UNIT) |            |
| 4BHK+4T+                                                                   |          | SQMT | 157.27                     | 27.65                 | 184.92                  | 154.62                        | 20.78                                           | 93.32                    | $\bigcirc$ |
| UTILITY                                                                    | 09       | SQFT | 1693                       | 298                   | 1991                    | 1664                          | 224                                             | 1004                     | J          |
| Disclaimer: Dimension in layout are in MM & Feet Inches (1SQM = 10.764 SQF |          |      |                            |                       |                         |                               |                                                 |                          |            |