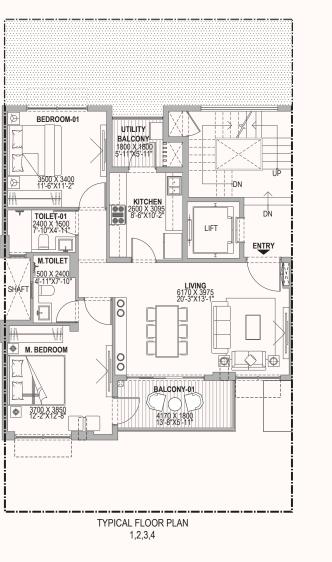

## 212 Sq. yards

Premium Floors where the Master Bedroom comes with a spacious balcony attached. The Dining space is adjacent to the Kitchen and also features a smaller utility balcony for miscellaneous purposes.