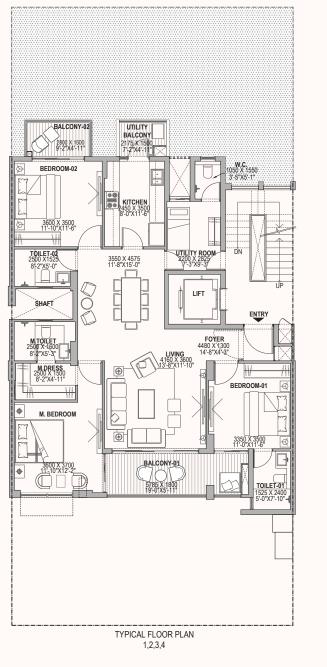

## 212 Sq. yards

Premium Floors where the Master Bedroom comes with a spacious balcony attached. The Dining space is adjacent to the Kitchen and also features a smaller utility balcony for miscellaneous purposes.