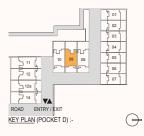

# 348.42 Sq. yards

Grandiose Premium Floors with spacious Living and Dining areas. These homes also have a private lobby space at the entrance for privacy and comfort.

### 12.42M X 32.43M = 402.78SQ.M 481.72 SQ.YD

POCKET-D

| (MIDDLE TYPOL                                                              | LOGY-I)  |      |                            |                       |                         | 1,2,3,4                       |                                                 |                          |            |
|----------------------------------------------------------------------------|----------|------|----------------------------|-----------------------|-------------------------|-------------------------------|-------------------------------------------------|--------------------------|------------|
| UNIT TYPE                                                                  | PLOT NO. |      | RERA CARPET                | BALCONY AREA          | TOTAL AREA              | BASEMENT CARPET               | OUTDOOR EXCLUSIVE                               | TERRACE AREA             | NORTH      |
|                                                                            |          |      | AREA (TYPICAL UNIT)<br>(A) | (TYPICAL UNIT)<br>(B) | (TYPICAL UNIT)<br>(A+B) | AREA<br>(WITH 1ST FLOOR UNIT) | AREA<br>(BASEMENT LEVEL WITH 1ST<br>FLOOR UNIT) | (WITH 4TH<br>FLOOR UNIT) |            |
| 4BHK+4T+                                                                   |          | SQMT | 157.27                     | 27.65                 | 184.92                  | 154.62                        | 20.78                                           | 93.32                    | $\bigcirc$ |
| UTILITY                                                                    | 09       | SQFT | 1693                       | 298                   | 1991                    | 1664                          | 224                                             | 1004                     | J          |
| Disclaimer: Dimension in layout are in MM & Feet Inches (1SQM = 10.764 SQF |          |      |                            |                       |                         |                               |                                                 |                          |            |