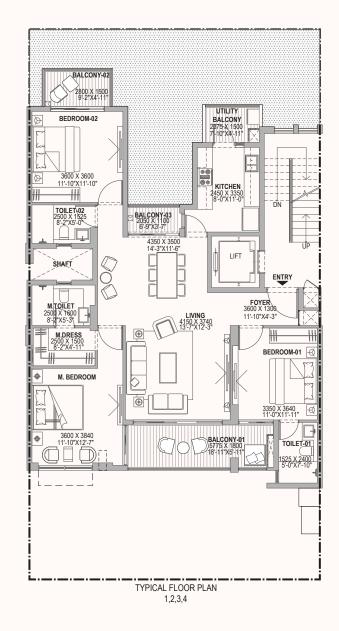

# 348.42 Sq. yards

Grandiose Premium Floors with spacious Living and Dining areas. These homes also have a private lobby space at the entrance for privacy and comfort.