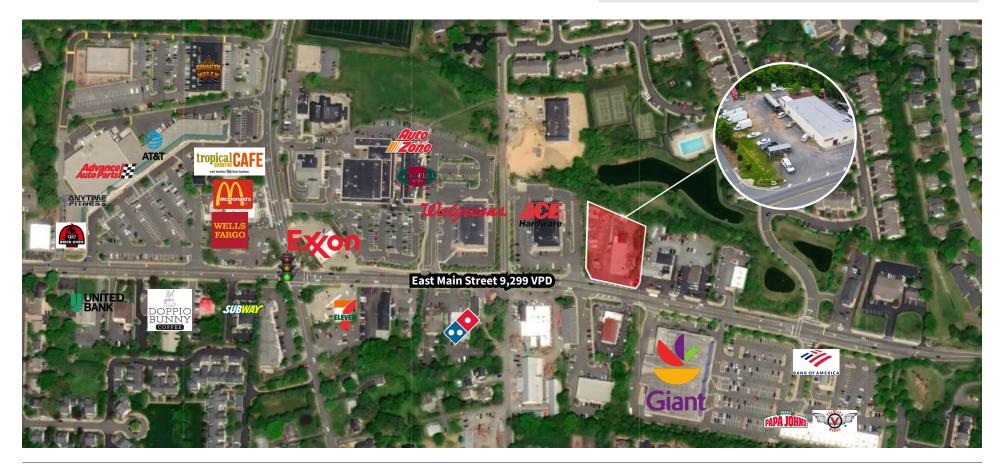

# **871 E MAIN STREET**

PURCELLVILLE, VA

## PAD SITE FOR SALE OR LEASE



THOMAS JACKMAN Executive Vice President 202 719 5624 thomas.jackman@jll.com ANDY CORNO Executive Vice President 202 719 6137 andy.corno@jll.com



### **PROPERTY HIGHLIGHTS**

- •1.51 Acres
- For Lease or Sale
- Zoned: PV-Mixed Commercial
- •Excellent visibility on East Main Street with 9,299 VPD

### **DEMOGRAPHICS**

|                | 3 Mile    | 5 Miles   | 7 Mile    |
|----------------|-----------|-----------|-----------|
| Population     | 17,062    | 29,759    | 47,515    |
| Avg. HH Income | \$208,726 | \$221,538 | \$220,309 |
| Households     | 8,474     | 14,906    | 23,618    |
| Employees      | 8,679     | 11,686    | 17,268    |
| Median Age     | 38.1      | 39.5      | 41.2      |









### **SURROUNDING AREA**



FOR LEASING INFORMATION, CONTACT US

#### **THOMAS JACKMAN**

Executive Vice President 202 719 **5624** *thomas.jackman@jll.com* 

ANDY CORNO
Executive Vice President
202 719 6137
andy.corno@jll.com