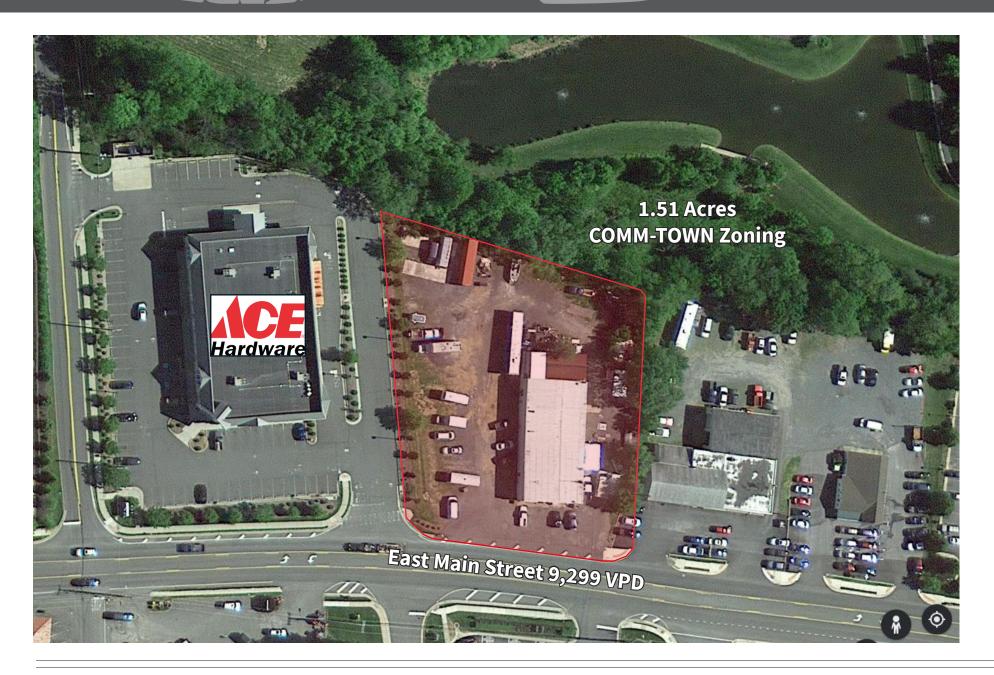

### **PROPERTY HIGHLIGHTS**

- •1.51 Acres
- For Lease or Sale
- Zoned: PV-Mixed Commercial
- •Excellent visibility on East Main Street with 9,299 VPD