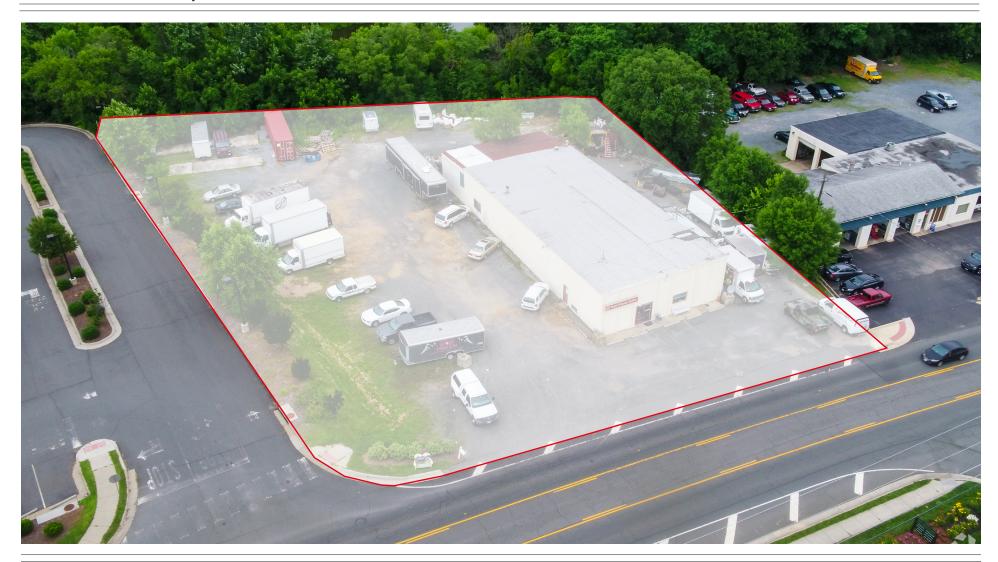

### **PROPERTY HIGHLIGHTS**

- •1.51 Acres
- For Lease or Sale
- Zoned: PV-Mixed Commercial
- •Excellent visibility on East Main Street with 9,299 VPD