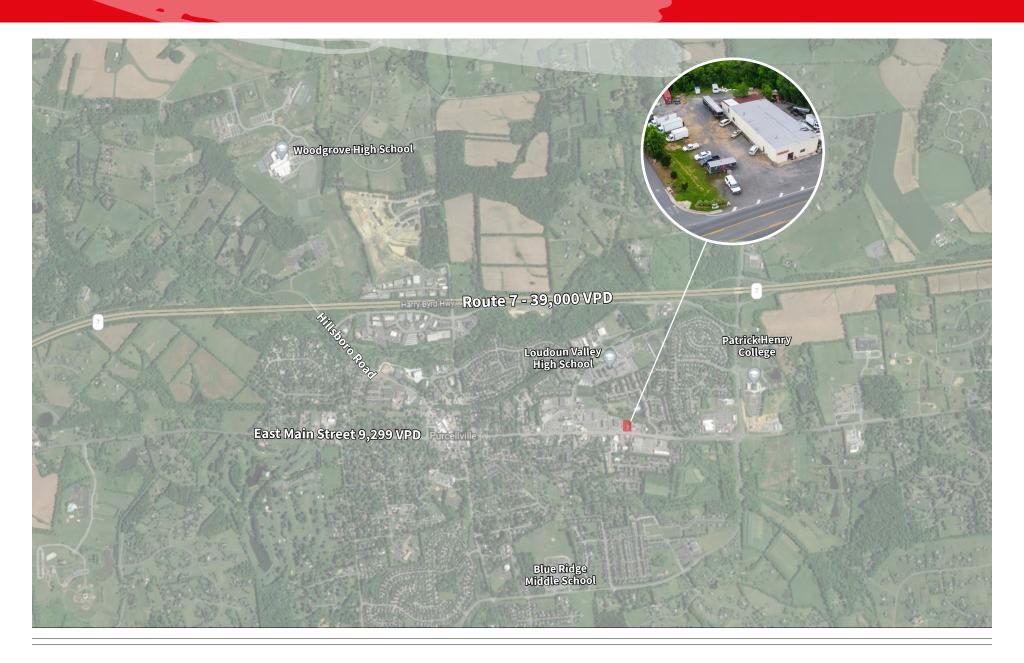

### **PROPERTY HIGHLIGHTS**

- •1.51 Acres
- For Lease or Sale
- Zoned: PV-Mixed Commercial
- •Excellent visibility on East Main Street with 9,299 VPD