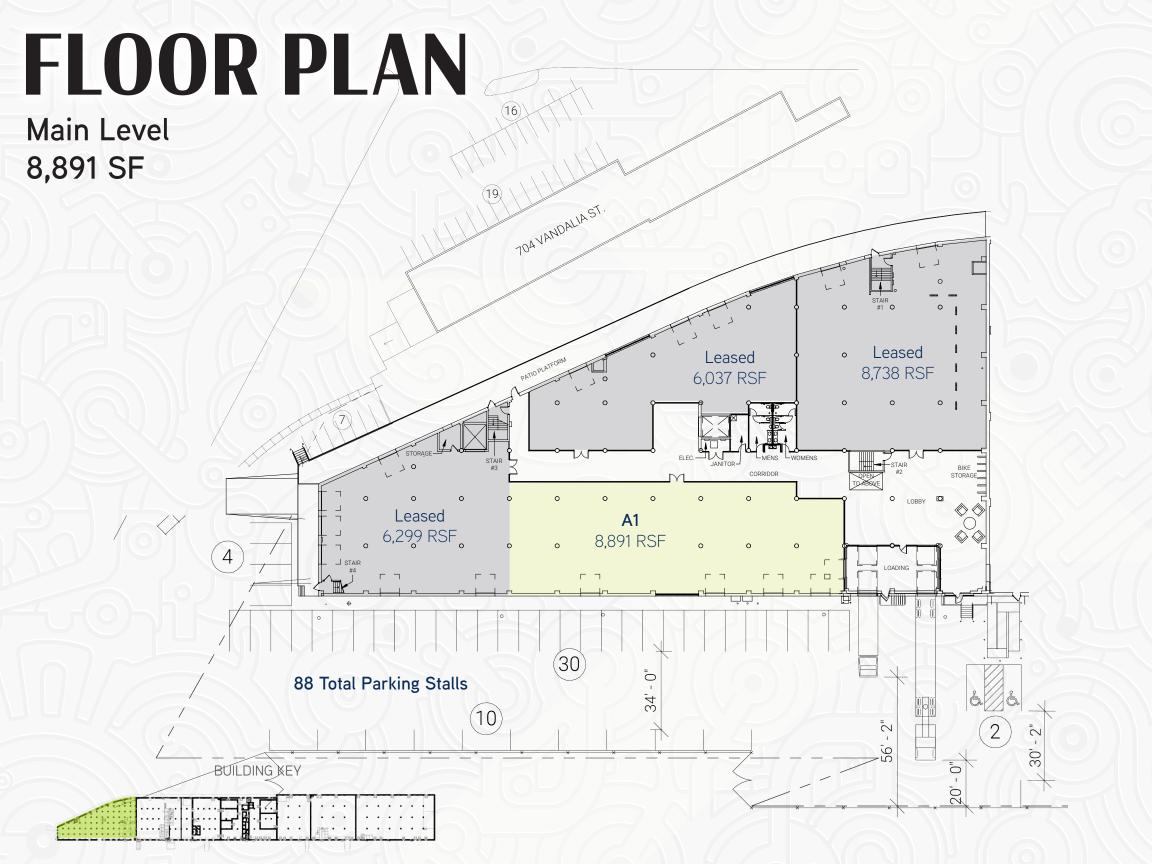

## FLOOR PLAN

#### Flexible Spaces Available:

Main Level: 8,891 SF

Second level: 30,000 SF (Divisible)