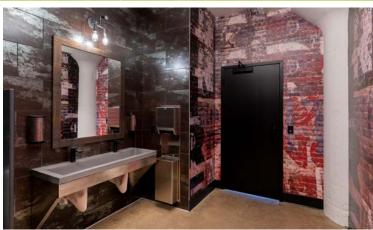

se terms
- Outdoor common patio area
- Bike storage
- Wide common hallways and shared loading docks for easy shipping and receiving
- Breakout areas in common space
- New windows for abundant natural light and new LED interior lighting
- 14 functional glass roll-up doors
- Freshly paved parking lot
- Walking distance to area entertainment venues, restaurants and breweries



## PROPERTY INFORMATION

#### Address:

740 Vandalia St. St. Paul, MN 55114

#### Flexible Spaces Available:

Main Level: 8,891 SF

Second level: 30,000 SF (Divisible)

#### **Rental Rates:**

\$12.00 PSF Full-Service Gross

#### Column Spacing:

20' x 20'

#### Clear Height:

10'3"

#### Loading:

- Two (2) docks with levelers
- One (1) drive-in

#### Power:

- 400A 277/480V
- 200A 120/240V



## PROPERTY PHOTOS





















## FLOOR PLAN









#### **RESTAURANTS**

- 1. Colossal Cafe
- 2. Pho 79
- 3. Egg & I
- 4. Foxy Falafel
- 5. Cafe Biaggo
- 6. McDonald's
- 7. RC's BBQ
- 8. Eureka Compass Vegan Food
- 9. Fortune Wok
- 10. Blaze Pizza
- 11. Checker Board Pizza
- 12. Augustine's Bar & Bakery
- 13. Blue Door Pub
- 14. On's Kitchen Thai Cuisine
- 15. The Naughty Greek

#### **GAS STATIONS**

- 1. Pump N Munch
- 2. SuperAmerica
- 3. BP
- 4. Mobile

#### **BREWERIES**

- 1. Bang Brewing Co.
- 2. Urban Growler
- 3. Blackstack Brewing
- 4. Burning Brothers
- 5. Lake Monster
- 6. Dual Citizen Brewing Co.

#### **FITNESS CENTERS**

- 1. Anytime Fitness
- 2. Snap Fitness
- 3. JT Fitness
- 4. Crossfit St. Paul
- 5. Element Boxing

#### **ENTERTAINMENT**

- 1. Vertical Endeavors
- 2. Can Can Wonderla