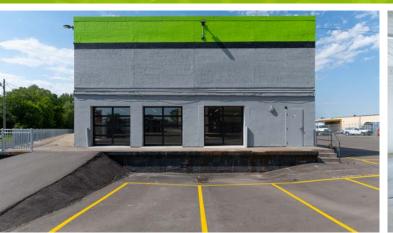

lease terms
- Outdoor common patio area
- Bike storage
- Wide common hallways and shared loading docks for easy shipping and receiving
- Breakout areas in common space
- New windows for abundant natural light and new LED interior lighting
- 14 functional glass roll-up doors
- Freshly paved parking lot
- Walking distance to area entertainment venues, restaurants and breweries



## PROPERTY INFORMATION

#### Address:

740 Vandalia St. St. Paul, MN 55114

#### Flexible Spaces Available:

Main Level: 8,891 SF

Second level: 30,000 SF (Divisible)

#### **Rental Rates:**

\$12.00 PSF Full-Service Gross

#### Column Spacing:

20' x 20'

#### Clear Height:

10'3"

#### Loading:

- Two (2) docks with levelers
- One (1) drive-in

#### Power:

- 400A 277/480V
- 200A 120/240V



## PROPERTY PHOTOS





















## FLOOR PLAN









#### **RESTAURANTS**

- 1. Colossal Cafe
- 2. Pho 79
- 3. Egg & I
- 4. Foxy Falafel
- 5. Cafe Biaggo
- 6. McDonald's
- 7. RC's BBQ
- 8. Eureka Compass Vegan Food
- 9. Fortune Wok
- 10. Blaze Pizza
- 11. Checker Board Pizza
- 12. Augustine's Bar & Bakery
- 13. Blue Door Pub
- 14. On's Kitchen Thai Cuisine
- 15. The Naughty Greek

#### **GAS STATIONS**

- 1. Pump N Munch
- 2. SuperAmerica
- 3. BP
- 4. Mobile

#### **BREWERIES**

- 1. Bang Brewing Co.
- 2. Urban Growler
- 3. Blackstack Brewing
- 4. Burning Brothers
- 5. Lake Monster
- 6. Dual Citizen Brewing Co.

#### **FITNESS CENTERS**

- 1. Anytime Fitness
- 2. Snap Fitness
- 3. JT Fitness
- 4. Crossfit St. Paul
- 5. Element Boxing

#### **ENTERTAINMENT**

- 1. Vertical Endeavors
- 2. Can Can Wond