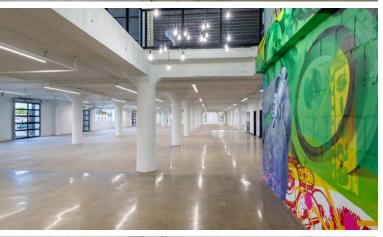

erms
- Outdoor common patio area
- Bike storage
- Wide common hallways and shared loading docks for easy shipping and receiving
- Breakout areas in common space
- New windows for abundant natural light and new LED interior lighting
- 14 functional glass roll-up doors
- Freshly paved parking lot
- Walking distance to area entertainment venues, restaurants and breweries



## PROPERTY INFORMATION

#### Address:

740 Vandalia St. St. Paul, MN 55114

#### Flexible Spaces Available:

Main Level: 8,891 SF

Second level: 30,000 SF (Divisible)

#### **Rental Rates:**

\$12.00 PSF Full-Service Gross

#### Column Spacing:

20' x 20'

#### Clear Height:

10'3"

#### Loading:

- Two (2) docks with levelers
- One (1) drive-in

#### Power:

- 400A 277/480V
- 200A 120/240V



## PROPERTY PHOTOS





















## FLOOR PLAN









#### **RESTAURANTS**

- 1. Colossal Cafe
- 2. Pho 79
- 3. Egg & I
- 4. Foxy Falafel
- 5. Cafe Biaggo
- 6. McDonald's
- 7. RC's BBQ
- 8. Eureka Compass Vegan Food
- 9. Fortune Wok
- 10. Blaze Pizza
- 11. Checker Board Pizza
- 12. Augustine's Bar & Bakery
- 13. Blue Door Pub
- 14. On's Kitchen Thai Cuisine
- 15. The Naughty Greek

#### **GAS STATIONS**

- 1. Pump N Munch
- 2. SuperAmerica
- 3. BP
- 4. Mobile

#### **BREWERIES**

- 1. Bang Brewing Co.
- 2. Urban Growler
- 3. Blackstack Brewing
- 4. Burning Brothers
- 5. Lake Monster
- 6. Dual Citizen Brewing Co.

#### **FITNESS CENTERS**

- 1. Anytime Fitness
- 2. Snap Fitness
- 3. JT Fitness
- 4. Crossfit St. Paul
- 5. Element Boxing

#### **ENTERTAINMENT**

- 1. Vertical Endeavors
- 2. Can Can Wonderland
-