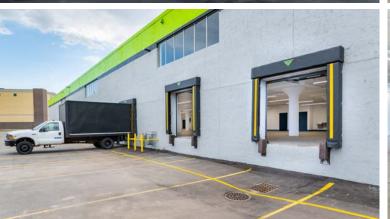

#### Loading:

- Two (2) docks with levelers
- One (1) drive-in

## PROPERTY PHOTOS