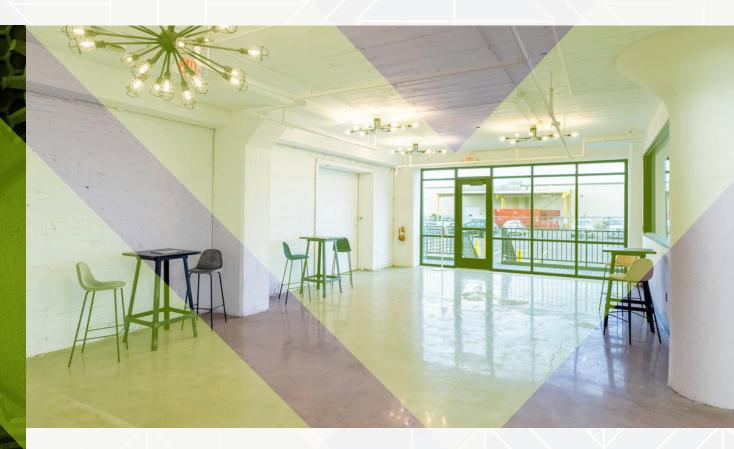

## PROPERTY PHOTOS

## PROPERTY FEATURES

- Flexible whitebox space options with room to grow
- Business-friendly gross lease terms
- Outdoor common patio area
- Bike storage
- Wide common hallways and shared loading docks for easy shipping and receiving
- Breakout areas in common space
- New windows for abundant natural light and new LED interior lighting
- 14 functional glass roll-up doors
- Freshly paved parking lot
- Walking distance to area entertainment venues, restaurants and breweries