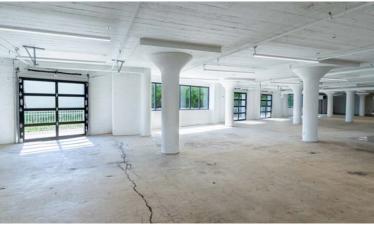

ease terms
- Outdoor common patio area
- Bike storage
- Wide common hallways and shared loading docks for easy shipping and receiving
- Breakout areas in common space
- New windows for abundant natural light and new LED interior lighting
- 14 functional glass roll-up doors
- Freshly paved parking lot
- Walking distance to area entertainment venues, restaurants and breweries



## PROPERTY INFORMATION

#### Address:

740 Vandalia St. St. Paul, MN 55114

#### Flexible Spaces Available:

Main Level: 8,891 SF

Second level: 30,000 SF (Divisible)

#### **Rental Rates:**

\$12.00 PSF Full-Service Gross

#### Column Spacing:

20' x 20'

#### Clear Height:

10'3"

#### Loading:

- Two (2) docks with levelers
- One (1) drive-in

#### Power:

- 400A 277/480V
- 200A 120/240V



## PROPERTY PHOTOS





















## FLOOR PLAN









#### **RESTAURANTS**

- 1. Colossal Cafe
- 2. Pho 79
- 3. Egg & I
- 4. Foxy Falafel
- 5. Cafe Biaggo
- 6. McDonald's
- 7. RC's BBQ
- 8. Eureka Compass Vegan Food
- 9. Fortune Wok
- 10. Blaze Pizza
- 11. Checker Board Pizza
- 12. Augustine's Bar & Bakery
- 13. Blue Door Pub
- 14. On's Kitchen Thai Cuisine
- 15. The Naughty Greek

#### **GAS STATIONS**

- 1. Pump N Munch
- 2. SuperAmerica
- 3. BP
- 4. Mobile

#### **BREWERIES**

- 1. Bang Brewing Co.
- 2. Urban Growler
- 3. Blackstack Brewing
- 4. Burning Brothers
- 5. Lake Monster
- 6. Dual Citizen Brewing Co.

#### **FITNESS CENTERS**

- 1. Anytime Fitness
- 2. Snap Fitness
- 3. JT Fitness
- 4. Crossfit St. Paul
- 5. Element Boxing

#### **ENTERTAINMENT**

- 1. Vertical Endeavors
- 2. Can Can Wonder