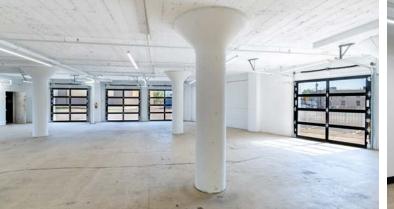

Outdoor common patio area
- Bike storage
- Wide common hallways and shared loading docks for easy shipping and receiving
- Breakout areas in common space
- New windows for abundant natural light and new LED interior lighting
- 14 functional glass roll-up doors
- Freshly paved parking lot
- Walking distance to area entertainment venues, restaurants and breweries



## PROPERTY INFORMATION

#### Address:

740 Vandalia St. St. Paul, MN 55114

#### Flexible Spaces Available:

Main Level: 8,891 SF

Second level: 30,000 SF (Divisible)

#### **Rental Rates:**

\$12.00 PSF Full-Service Gross

#### Column Spacing:

20' x 20'

#### Clear Height:

10'3"

#### Loading:

- Two (2) docks with levelers
- One (1) drive-in

#### Power:

- 400A 277/480V
- 200A 120/240V



## PROPERTY PHOTOS





















## FLOOR PLAN









#### **RESTAURANTS**

- 1. Colossal Cafe
- 2. Pho 79
- 3. Egg & I
- 4. Foxy Falafel
- 5. Cafe Biaggo
- 6. McDonald's
- 7. RC's BBQ
- 8. Eureka Compass Vegan Food
- 9. Fortune Wok
- 10. Blaze Pizza
- 11. Checker Board Pizza
- 12. Augustine's Bar & Bakery
- 13. Blue Door Pub
- 14. On's Kitchen Thai Cuisine
- 15. The Naughty Greek

#### **GAS STATIONS**

- 1. Pump N Munch
- 2. SuperAmerica
- 3. BP
- 4. Mobile

#### **BREWERIES**

- 1. Bang Brewing Co.
- 2. Urban Growler
- 3. Blackstack Brewing
- 4. Burning Brothers
- 5. Lake Monster
- 6. Dual Citizen Brewing Co.

#### **FITNESS CENTERS**

- 1. Anytime Fitness
- 2. Snap Fitness
- 3. JT Fitness
- 4. Crossfit St. Paul
- 5. Element Boxing

#### **ENTERTAINMENT**

- 1. Vertical Endeavors
- 2. Can Can Wonderland
- 3. Fl