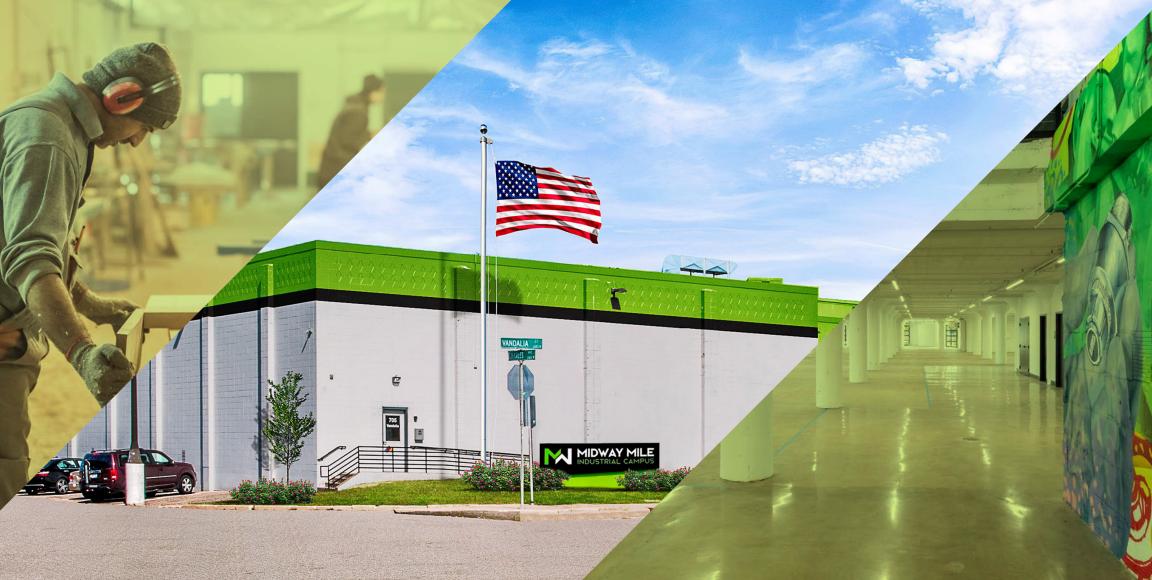

SPACES @ Midway Mile is a new maker's space community in the Midway neighborhood in St. Paul. This unique industrial building offers move-in ready whitebox suites tailored to the unique storage and unique needs of creative makers. Your dream is your reality—whether you need a studio gallery or inventory storage, SPACES can accommodate.





## A MILE OF OPPORTUNITY

SPACES @ Midway Mile is part of the new Midway Mile Industrial Campus that encompasses 18 unique and versatile buildings with more than 1,800,000 square feet of space. Located on a mile stretch of land at the geographic center of the Twin Cities metro area, the dynamic industrial space variations offer limitless opportunities.

## THE MILE'S CREATIVE APEX

SPACES is centrally located halfway between Minneapolis and St. Paul