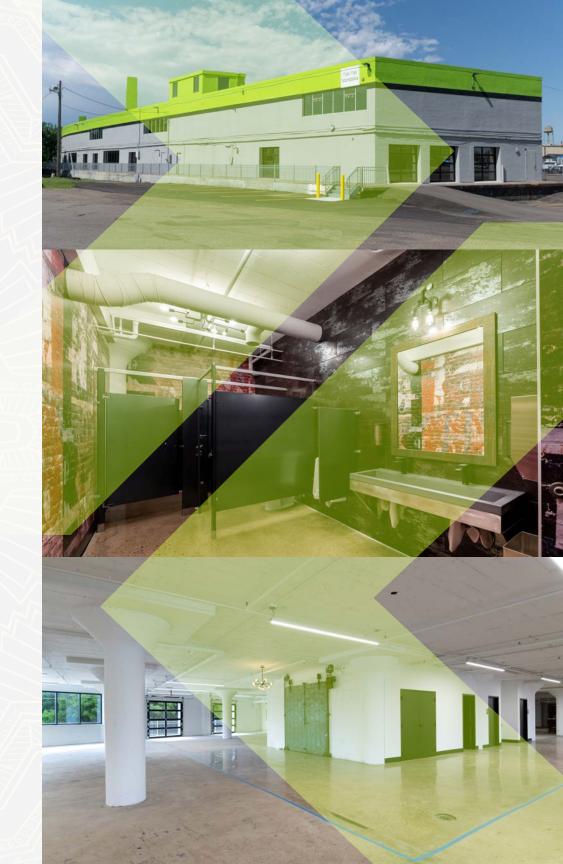

## PROPERTY PHOTOS

## PROPERTY FEATURES

- Flexible whitebox space options with room to grow
- Business-friendly gross lease terms
- Outdoor common patio area
- Bike storage
- Wide common hallways and shared loading docks for easy shipping and receiving
- Breakout areas in common space
- New windows for abundant natural light and new LED interior lighting
- 14 functional glass roll-up doors
- Freshly paved parking lot
- Walking distance to area entertainment venues, restaurants and breweries