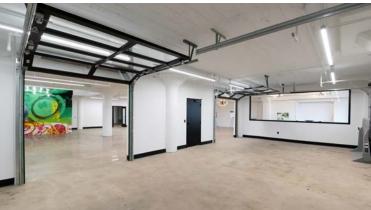

## PROPERTY PHOTOS

## PROPERTY FEATURES

- Flexible whitebox space options with room to grow
- Business-friendly gross lease terms
- Outdoor common patio area
- Bike storage
- Wide common hallways and shared loading docks for easy shipping and receiving
- Breakout areas in common space
- New windows for abundant natural light and new LED interior lighting
- 14 functional glass roll-up doors
- Freshly paved parking lot
- Walking distance to area entertainment venues, restaurants and breweries