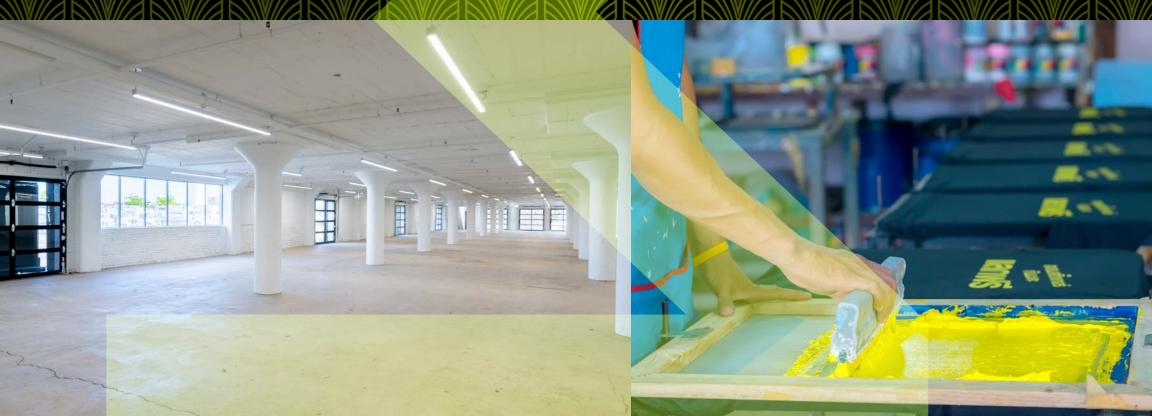

SPACES @ Midway Mile is a new maker's space community in the Midway neighborhood in St. Paul. This unique industrial building offers move-in ready whitebox suites tailored to the unique storage and unique needs of creative makers. Your dream is your reality—whether you need a studio gallery or inventory storage, SPACES can accommodate.





## A MILE OF OPPORTUNITY

SPACES @ Midway Mile is part of the new Midway Mile Industrial Campus that encompasses 18 unique and versatile buildings with more than 1,800,000 square feet of space. Located on a mile stretch of land at the geographic center of the Twin Cities metro area, the dynamic industrial space variations offer limitless opportunities.

## THE MILE'S CREATIVE APEX

SPACES is centrally located halfway between Minneapolis and St. Paul. Access to Hwy 280, I-94, I-35W and I-35E make this property the ideal site for small businesses in search of industrial space for storage or light manufacturing. Plus, you'll be able to tap into the plentiful local labor force, abundant public transit options and vibrant brewery and entertainment scene.







# THE CREATIVE ENTERPRISE ZON