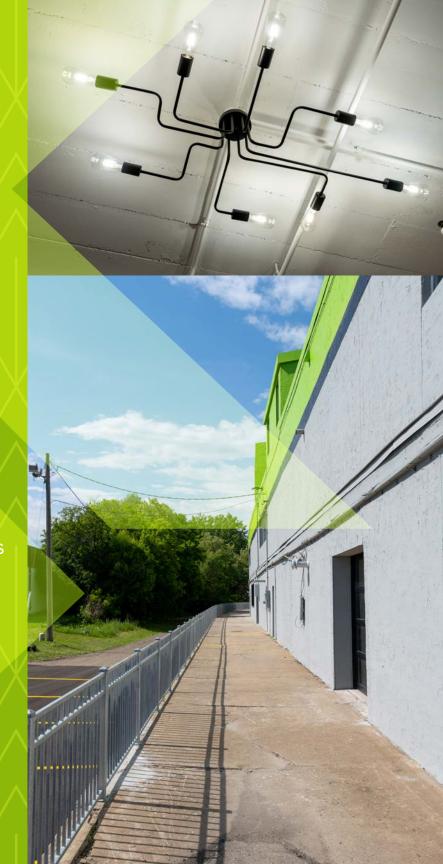

## PROPERTY PHOTOS

## PROPERTY FEATURES

- Flexible whitebox space options with room to grow
- Business-friendly gross lease terms
- Outdoor common patio area
- Bike storage
- Wide common hallways and shared loading docks for easy shipping and receiving
- Breakout areas in common space
- New windows for abundant natural light and new LED interior lighting
- 14 functional glass roll-up doors
- Freshly paved parking lot
- Walking distance to area entertainment venues, restaurants and breweries