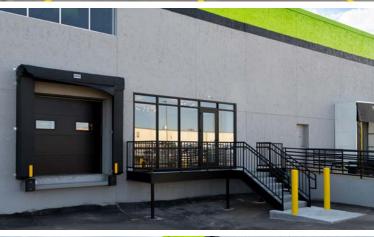

terms
- Outdoor common patio area
- Bike storage
- Wide common hallways and shared loading docks for easy shipping and receiving
- Breakout areas in common space
- New windows for abundant natural light and new LED interior lighting
- 14 functional glass roll-up doors
- Freshly paved parking lot
- Walking distance to area entertainment venues, restaurants and breweries



## PROPERTY INFORMATION

#### Address:

740 Vandalia St. St. Paul, MN 55114

#### Flexible Spaces Available:

Main Level: 8,891 SF

Second level: 30,000 SF (Divisible)

#### **Rental Rates:**

\$12.00 PSF Full-Service Gross

#### Column Spacing:

20' x 20'

#### Clear Height:

10'3"

#### Loading:

- Two (2) docks with levelers
- One (1) drive-in

#### Power:

- 400A 277/480V
- 200A 120/240V



## PROPERTY PHOTOS





















## FLOOR PLAN









#### **RESTAURANTS**

- 1. Colossal Cafe
- 2. Pho 79
- 3. Egg & I
- 4. Foxy Falafel
- 5. Cafe Biaggo
- 6. McDonald's
- 7. RC's BBQ
- 8. Eureka Compass Vegan Food
- 9. Fortune Wok
- 10. Blaze Pizza
- 11. Checker Board Pizza
- 12. Augustine's Bar & Bakery
- 13. Blue Door Pub
- 14. On's Kitchen Thai Cuisine
- 15. The Naughty Greek

#### **GAS STATIONS**

- 1. Pump N Munch
- 2. SuperAmerica
- 3. BP
- 4. Mobile

#### **BREWERIES**

- 1. Bang Brewing Co.
- 2. Urban Growler
- 3. Blackstack Brewing
- 4. Burning Brothers
- 5. Lake Monster
- 6. Dual Citizen Brewing Co.

#### **FITNESS CENTERS**

- 1. Anytime Fitness
- 2. Snap Fitness
- 3. JT Fitness
- 4. Crossfit St. Paul
- 5. Element Boxing

#### **ENTERTAINMENT**

- 1. Vertical Endeavors
- 2. Can Can Wonderland