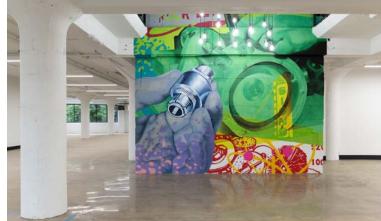

ms
- Outdoor common patio area
- Bike storage
- Wide common hallways and shared loading docks for easy shipping and receiving
- Breakout areas in common space
- New windows for abundant natural light and new LED interior lighting
- 14 functional glass roll-up doors
- Freshly paved parking lot
- Walking distance to area entertainment venues, restaurants and breweries



## PROPERTY INFORMATION

#### Address:

740 Vandalia St. St. Paul, MN 55114

#### Flexible Spaces Available:

Main Level: 8,891 SF

Second level: 30,000 SF (Divisible)

#### **Rental Rates:**

\$12.00 PSF Full-Service Gross

#### Column Spacing:

20' x 20'

#### Clear Height:

10'3"

#### Loading:

- Two (2) docks with levelers
- One (1) drive-in

#### Power:

- 400A 277/480V
- 200A 120/240V



## PROPERTY PHOTOS





















## FLOOR PLAN









#### **RESTAURANTS**

- 1. Colossal Cafe
- 2. Pho 79
- 3. Egg & I
- 4. Foxy Falafel
- 5. Cafe Biaggo
- 6. McDonald's
- 7. RC's BBQ
- 8. Eureka Compass Vegan Food
- 9. Fortune Wok
- 10. Blaze Pizza
- 11. Checker Board Pizza
- 12. Augustine's Bar & Bakery
- 13. Blue Door Pub
- 14. On's Kitchen Thai Cuisine
- 15. The Naughty Greek

#### **GAS STATIONS**

- 1. Pump N Munch
- 2. SuperAmerica
- 3. BP
- 4. Mobile

#### **BREWERIES**

- 1. Bang Brewing Co.
- 2. Urban Growler
- 3. Blackstack Brewing
- 4. Burning Brothers
- 5. Lake Monster
- 6. Dual Citizen Brewing Co.

#### **FITNESS CENTERS**

- 1. Anytime Fitness
- 2. Snap Fitness
- 3. JT Fitness
- 4. Crossfit St. Paul
- 5. Element Boxing

#### **ENTERTAINMENT**

- 1. Vertical Endeavors
- 2. Can Can Wonderland
- 3