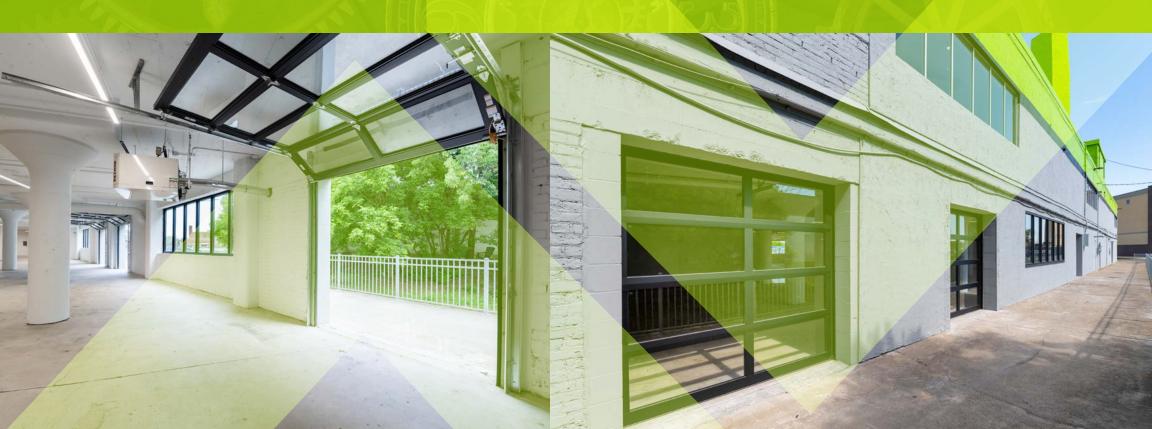

## PROPERTY PHOTOS

## PROPERTY FEATURES

- Flexible whitebox space options with room to grow
- Business-friendly gross lease terms
- Outdoor common patio area
- Bike storage
- Wide common hallways and shared loading docks for easy shipping and receiving
- Breakout areas in common space
- New windows for abundant natural light and new LED interior lighting
- 14 functional glass roll-up doors
- Freshly paved parking lot
- Walking distance to area entertainment venues, restaurants and breweries