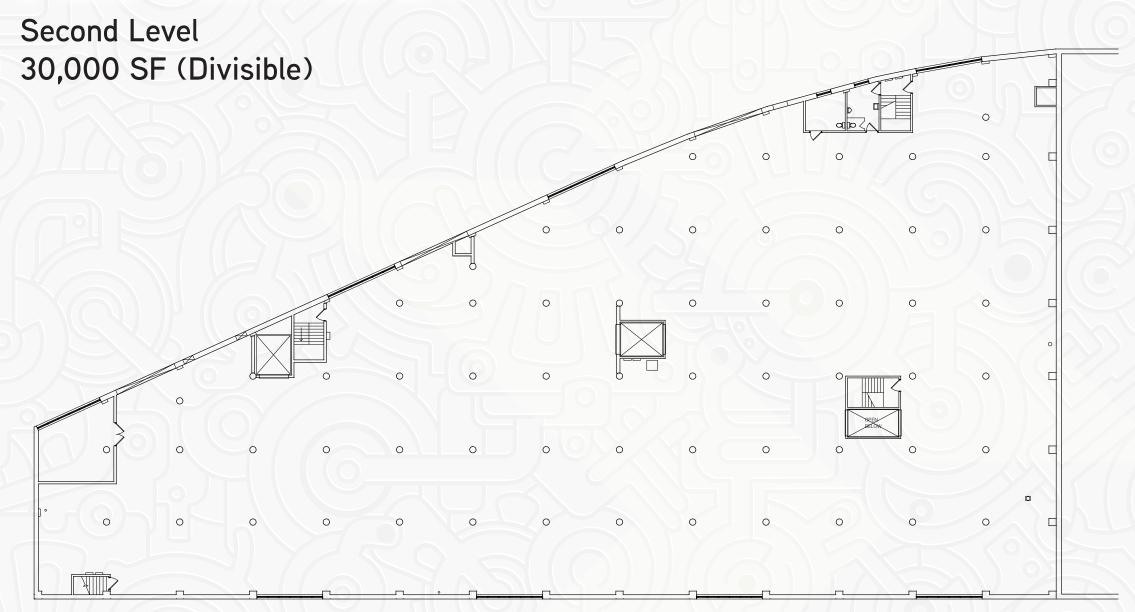

## FLOOR PLAN

#### Flexible Spaces Available:

Main Level: 8,891 SF

Second level: 30,000 SF (Divisible)