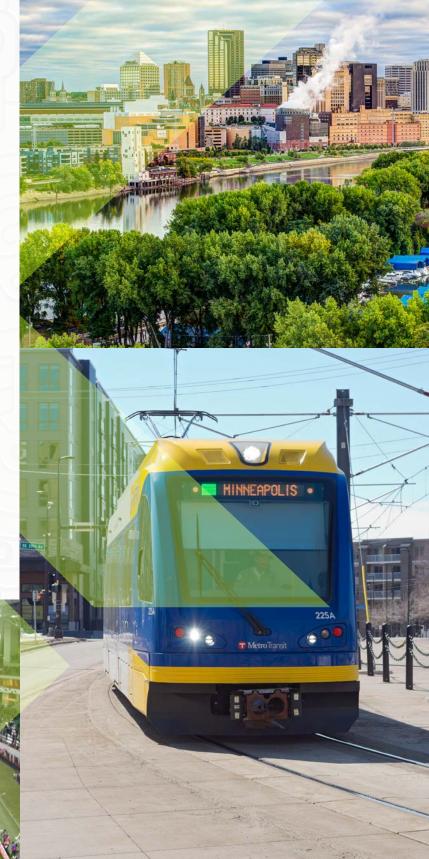

## THE MILE'S CREATIVE APEX

SPACES is centrally located halfway between Minneapolis and St. Paul. Access to Hwy 280, I-94, I-35W and I-35E make this property the ideal site for small businesses in search of industrial space for storage or light manufacturing. Plus, you'll be able to tap into the plentiful local labor force, abundant public transit options and vibrant brewery and entertainment scene.

#### **ACCESS STATS**

- Direct access to US 280, I-94, I-35W and I-35E
- Steps to Metro Transit LRT Raymond Avenue Station and bus routes
- A six-minute drive from downtown Minneapolis or St. Paul
- Part of St. Paul's burgeoning Creative Enterprise Zone (CEZ)