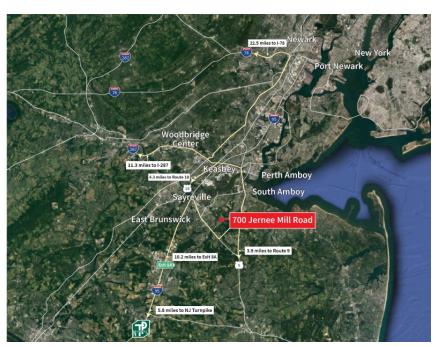

## Map

### **Key Distances**

- 3.9 miles to Route 9
- 4.3 miles to Route 18
- 5.8 miles to NJ Turnpike
- 10.2 miles to Exit 8A
- 11.3 miles to 1-287
- **22.5 miles** to 1-78
- 24.9 miles to Port Newark/Elizabeth