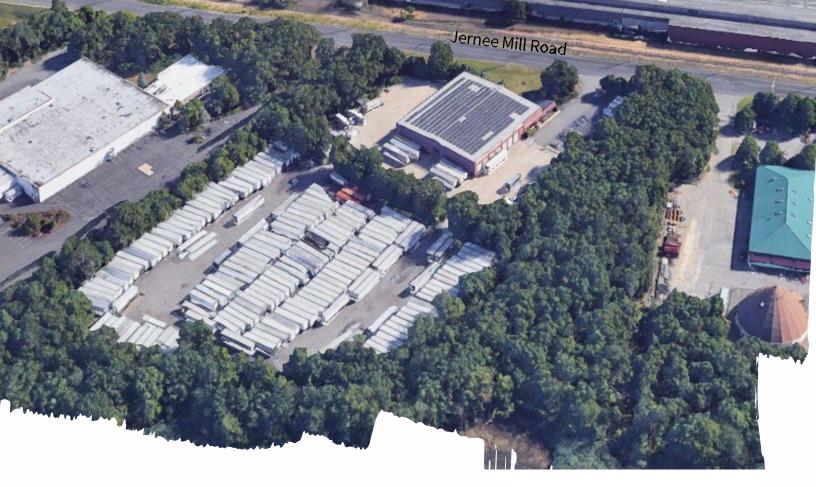

### **Service/Maintenance Facility**

Building: 28,500 SF (24' clear)

Office: 5,000 SF

• 14 Overhead drive-in doors (12' wide x 18' high)

Paint booth

- Property is paved with heavy duty concrete around the building and compacted millings in the rear yard
- Lit, fenced and secured
- SED Zoning: Outdoor storage permitted

# 6.5 Acres with 28,500 SF Building

# 700 Jernee Mill Rd Sayreville, NJ