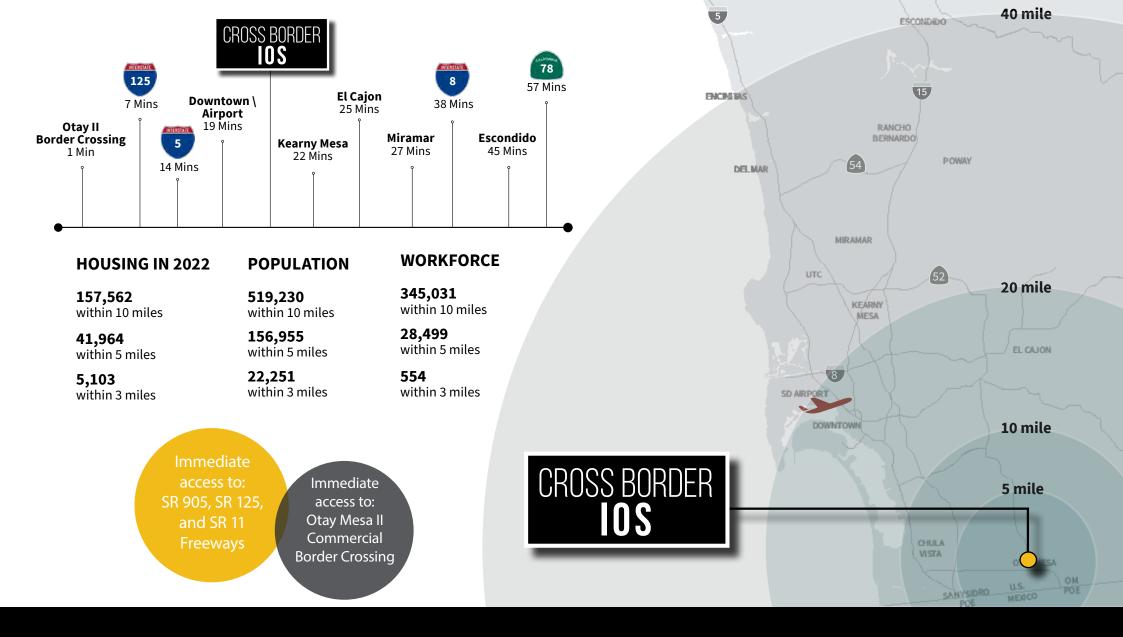

# CROSS BORDER STATS

40% of population resides in communities along the U.S.-Mexico border

3 public U.S. ports of entry: San Ysidro, Otay Mesa & Tecate

4 Mexican ports of entry: Otay Mesa, El Chaparral, San Ysidro, and Tecate

+106M individual crossings per year

+48M cars and trucks cross the border per year

\$49B in trade crosses annually through Otay Mesa ports of entry