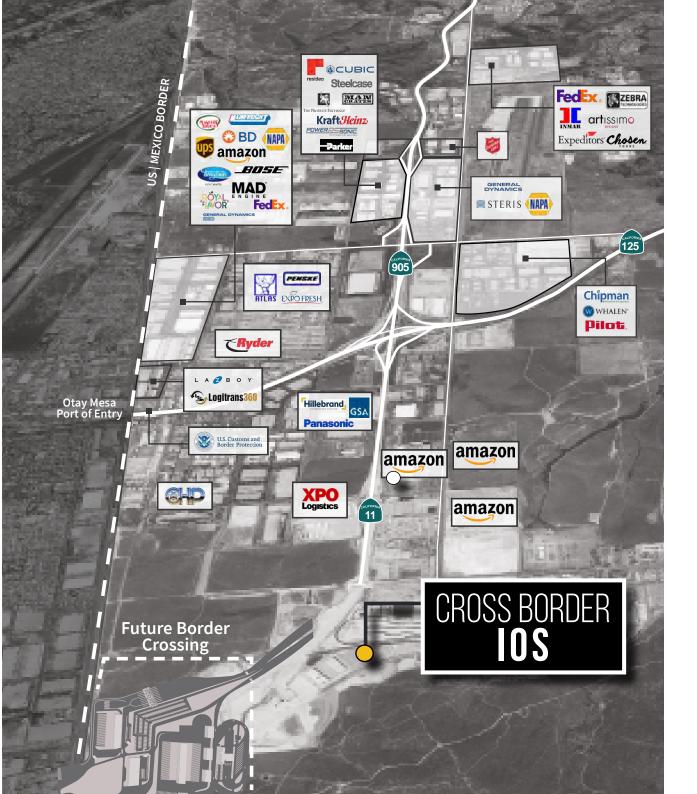

# **CORPORATE NEIGHBORS**

Strategic Location direct access to new Eastern Otay Mesa Border Crossing