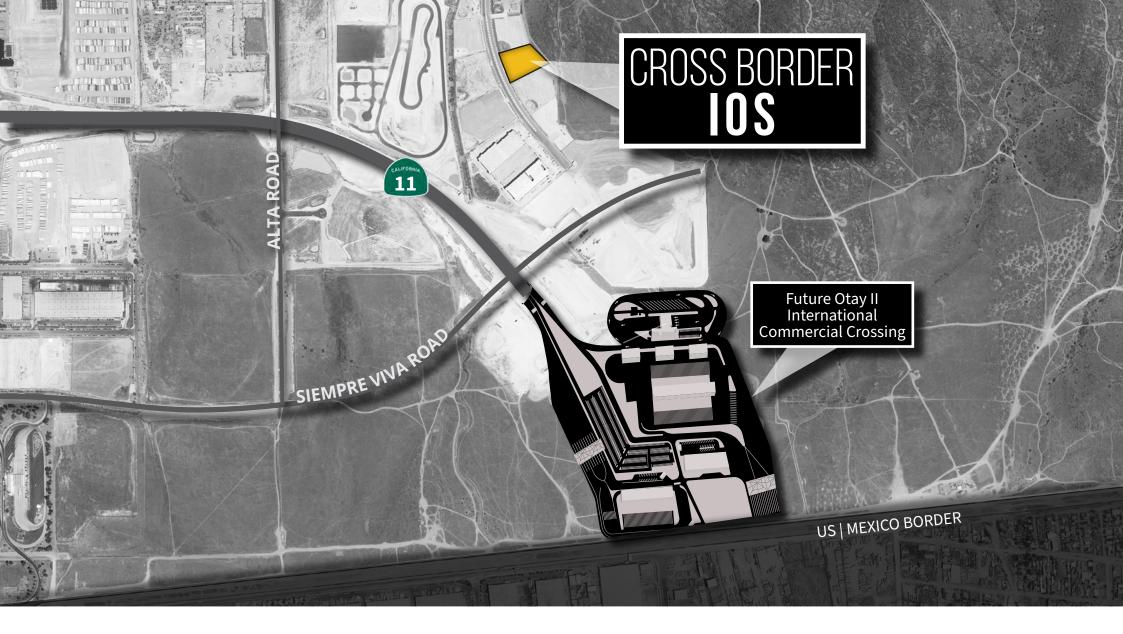

Strategic Location direct access to new Eastern Otay Mesa Border Crossing

### **7668 PASEO DE LA FUENTE**

### 2.15 ACRE SITE AVAILABLE