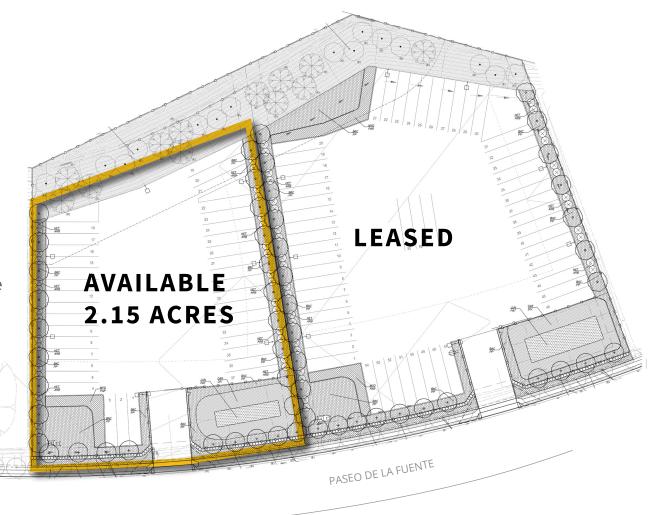

SOUTH COUNTY SAN DIEGO IOS SITE 7668 PASEO DE LA FUENTE | OTAY MESA

**OPPORTUNITY TO LEASE ±2.15 ACRES** 

### **7668 PASEO DE LA FUENTE**

### 2.15 ACRE SITE AVAILABLE

### Fully improved with:

- 6' full perimeter iron fencing with rolling gates
- 40" wide concrete driveway
- Class 2 recycled base
- Fully landscaped
- All stormwater facilities (including bio basins) in-place
- 1,200 amp 277/480V 3PH, 4W Main Distribution
  - o 1 200A pedestal mounted panel
  - o 2 400A pedestal mounted panel
- LED site lighting
- Infrastructure for 10 EV charging stations