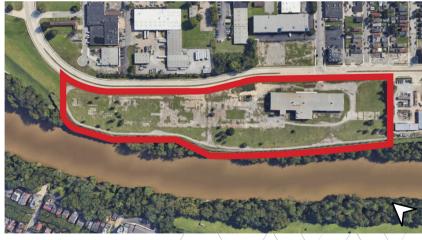

## 17+ Acres

## **Property specifications**

- ±2,000 ft of direct road frontage along KY 9 corridor
- 3/4 mile to Newport On The Levee amenities
- Easy access to I-71 / I-75 and I-471 via new KY 9
- 17.198 acres
- I-2 / Transitional zoning
- Utilities on site
- Flat topography
- Site protected by levee / floodwall
- Parcel ID: 999-99-03-738.00