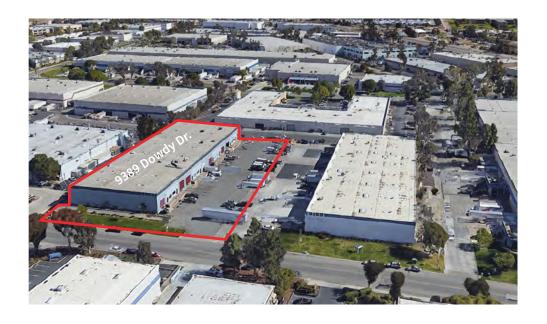

# For Sublease

9389 Dowdy Drive, Suite D, San Diego CA 92126

#### Joe Anderson

+1 858 410 6360 joe.anderson@jll.com RE license #01509782

#### **Greg Moore**

+1 858 410 6367 greg.moore@jll.com RE license #02068852



## Warehouse Space Available

## **Property Highlights**

- ± 5,095 SF available now
- 10% office / 90% warehouse
- 100% climate controlled space
- Dock high loading
- ± 18' warehouse clearance
- Fully sprinklered

Asking rate: \$2.10/sf Gross, no NNNs or CAMs







### Joe Anderson

+1 858 410 6360 joe.anderson@jll.com RE license #01509782

## **Greg Moore**

+1 858 410 6367 greg.moore@jll.com RE license #02068852





Joe Anderson

+1 858 410 6360 joe.anderson@jll.com RE license #01509782 **Greg Moore** 

+1 858 410 6367 greg.moore@jll.com RE license #02068852

Although information has been obtained from sources deemed reliable, neither Owner nor JLL makes any guarantees, warranties or representations, express or implied, as to the completeness or accuracy as to the information contained herein. Any projections, opinions, assumptions or estimates used are for example only. There may be differences between projected and actual results, and those differences may be material. The Property may be withdrawn without notice. Neither Owner nor JLL acc