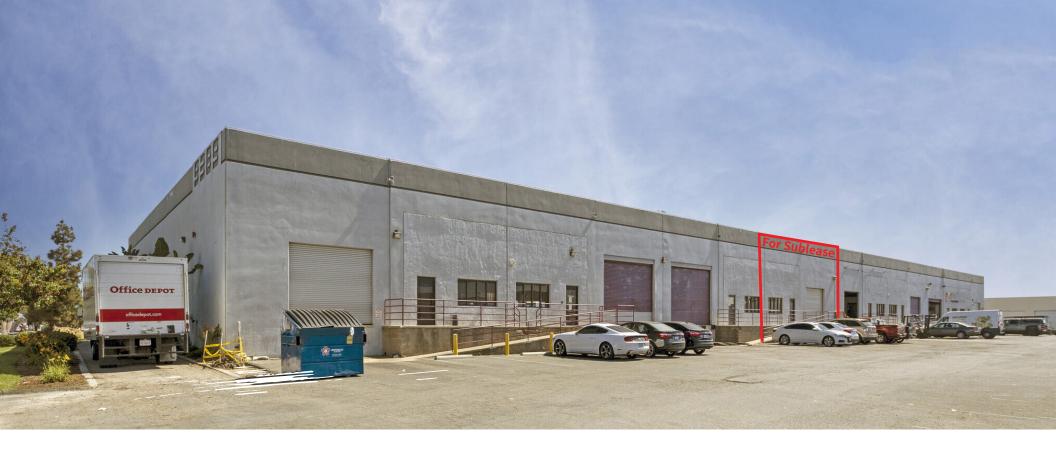

# For Sublease

9389 Dowdy Drive, Suite D, San Diego CA 92126

## Warehouse Space Available

## **Property Highlights**

- ± 5,095 SF available now
- 10% office / 90% warehouse
- 100% climate controlled space
- Dock high loading
- ± 18' warehouse clearance
- Fully sprinklered

Asking rate: \$2.10/sf Gross, no NNNs or CAMs