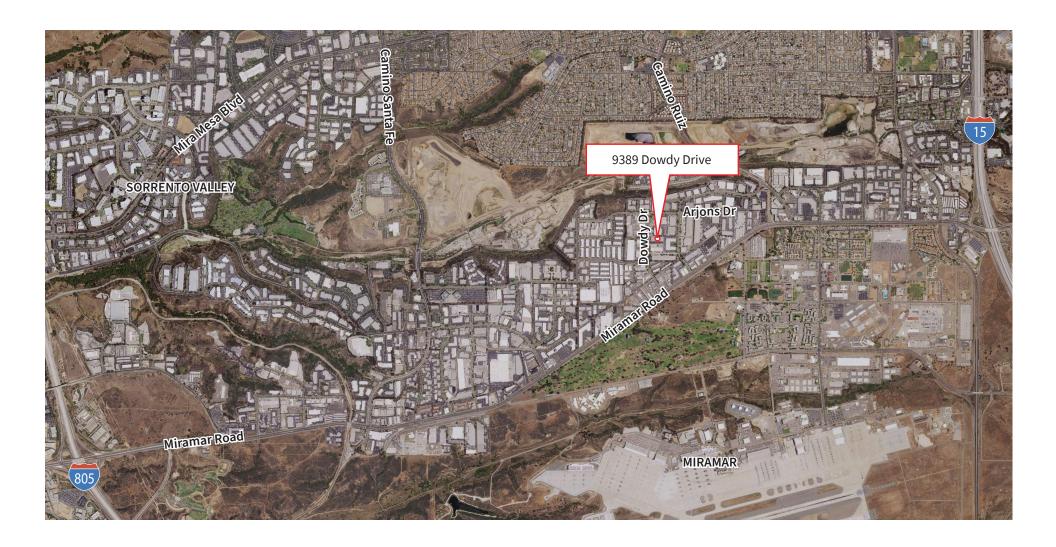

# For Sublease

9389 Dowdy Drive, Suite D, San Diego CA 92126

#### Joe Anderson

+1 858 410 6360 joe.anderson@jll.com RE license #01509782

#### **Greg Moore**

+1 858 410 6367 greg.moore@jll.com RE license #02068852



## Warehouse Space Available

## **Property Highlights**

- ± 5,095 SF available now
- 10% office / 90% warehouse
- 100% climate controlled space
- Dock high loading
- ± 18' warehouse clearance
- Fully sprinklered

Asking rate: \$2.10/sf Gross, no NNNs or CAMs







### Joe Anderson

+1 858 410 6360 joe.anderson@jll.com RE license #01509782

## **Greg Moore**

+1 858 410 6367 greg.moore@jll.com RE license #02068852





Joe Anderson

+1 858 410 6360 joe.anderson@jll.com RE license #01509782 **Greg Moore** 

+1 858 410 6367 greg.moore@jll.com RE license #02068852

Although information has been obtained from sources deemed reliable, neither Owner nor JLL makes any guarantees, warranties or representations, express or implied, as to the completeness or accuracy as to the information contained herein. Any projections, opinions, assumptions or estimates used are for example only. There may be differences between projected and actual results, and those differences may be material. The Property may be withdrawn without notice. Neither Owner nor JLL accepts any liability for any loss or damage suffered by any party resulting from reliance on this information. If the recipient of this information has signed a