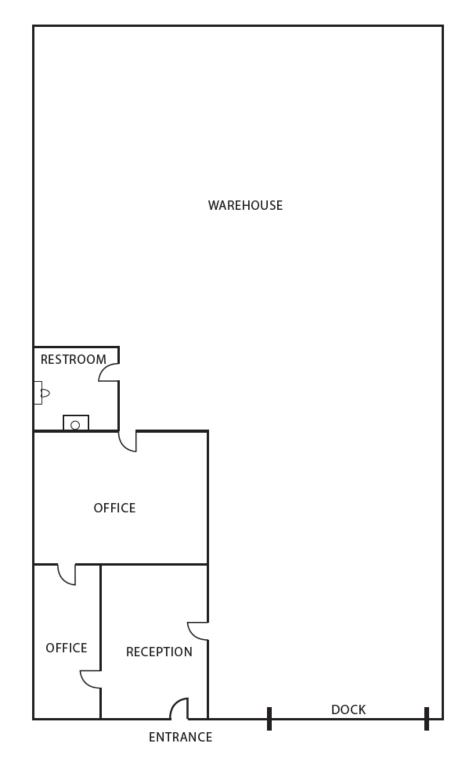

## **Property Highlights**

- ± 5,095 SF available now
- 10% office / 90% warehouse
- 100% climate controlled space
- Dock high loading
- ± 18' warehouse clearance
- Fully sprinklered

Asking rate: \$2.10/sf Gross, no NNNs or CAMs