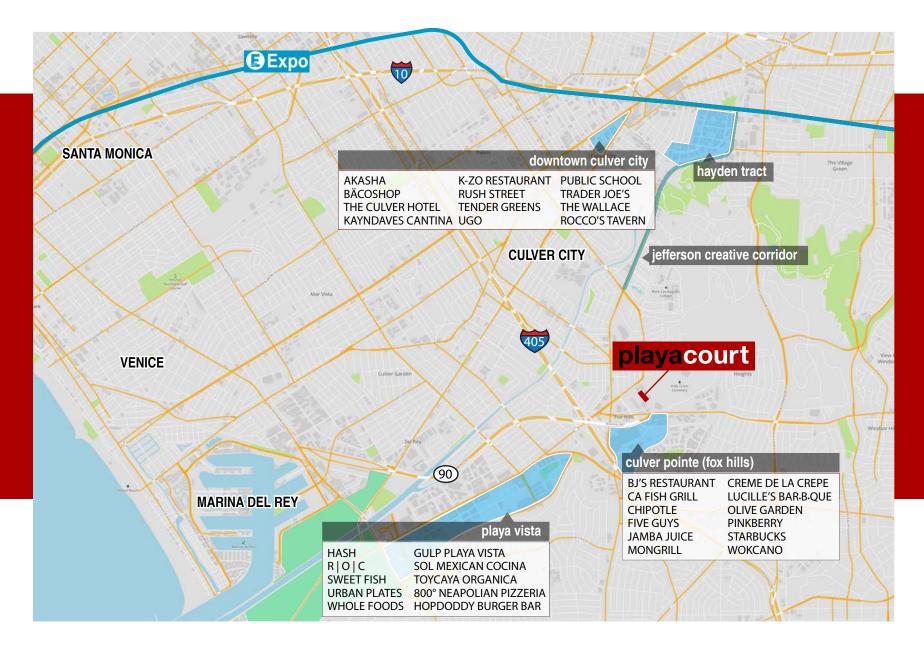

- **16,742 rsf available 4Q 2020**
- 32,000 rsf 100% leased
- Approximately 48,951 rsf creative office campus
- Two-wood bow truss buildings connect by open space
- Located on private cul-de-sac in Culver City
- Excellent on-site parking

DEVELOPMENT CONSULTANT: **IDS** REAL ESTATE GROU DESIGN BY: **ABRAMSON TEIGER** ARCHITECTS LEASING INFORMATION:



Micheal S. Geller mgeller@firstproperty.com Cell: 310.486.1976 License #00800010



CUSHMAN & WAKEFIELD

Josh Bernstein josh.bernstein@cushwake.com Direct: 310-795-5947 License #01828093



## aerial view











## existing site plan









## private indoor / outdoor patio









kitchen











open area