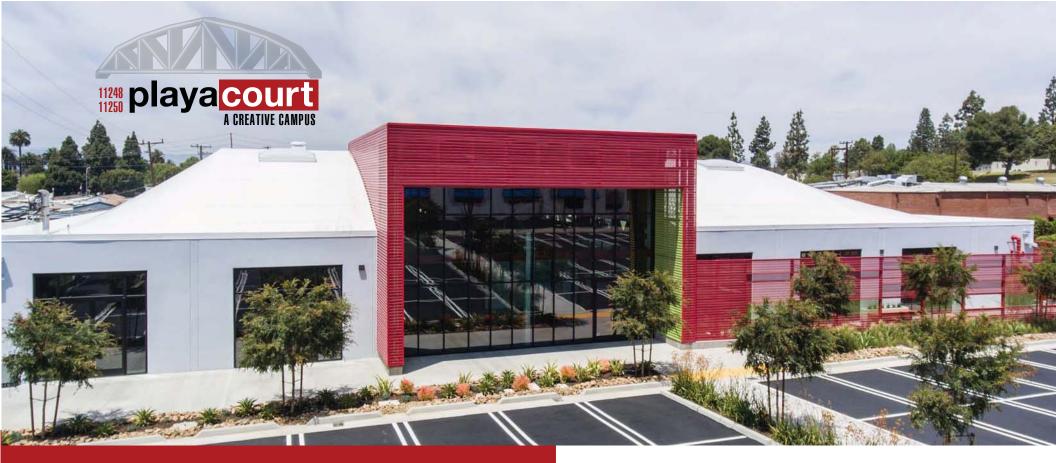

- **16,742 rsf available 4Q 2020**
- 32,000 rsf 100% leased
- Approximately 48,951 rsf creative office campus
- Two-wood bow truss buildings connect by open space
- Located on private cul-de-sac in Culver City
- Excellent on-site parking