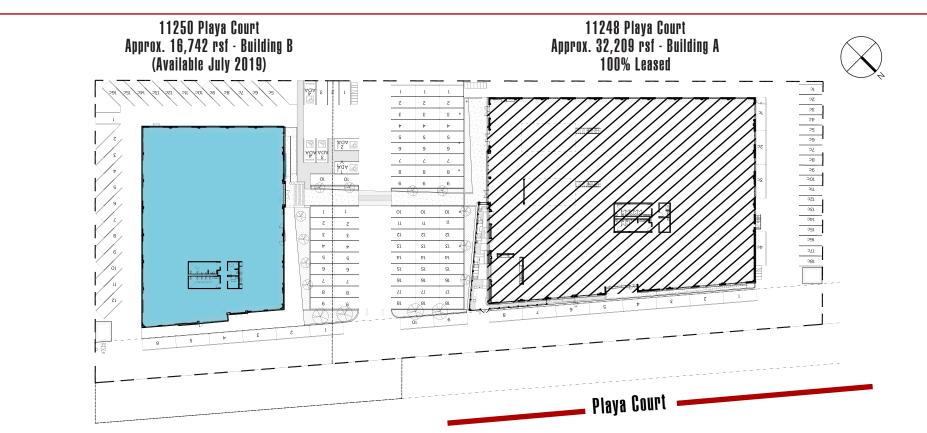

- **16,742 rsf available 4Q 2020**
- 32,000 rsf 100% leased
- Approximately 48,951 rsf creative office campus
- Two-wood bow truss buildings connect by open space
- Located on private cul-de-sac in Culver City
- Excellent on-site parking

## existing site plan