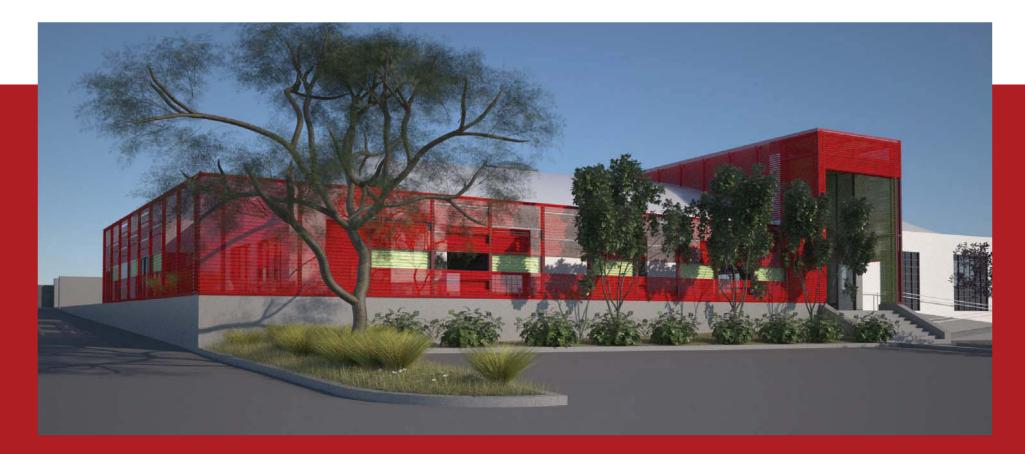

- **16,742 rsf available 4Q 2020**
- 32,000 rsf 100% leased
- Approximately 48,951 rsf creative office campus
- Two-wood bow truss buildings connect by open space
- Located on private cul-de-sac in Culver City
- Excellent on-site parking