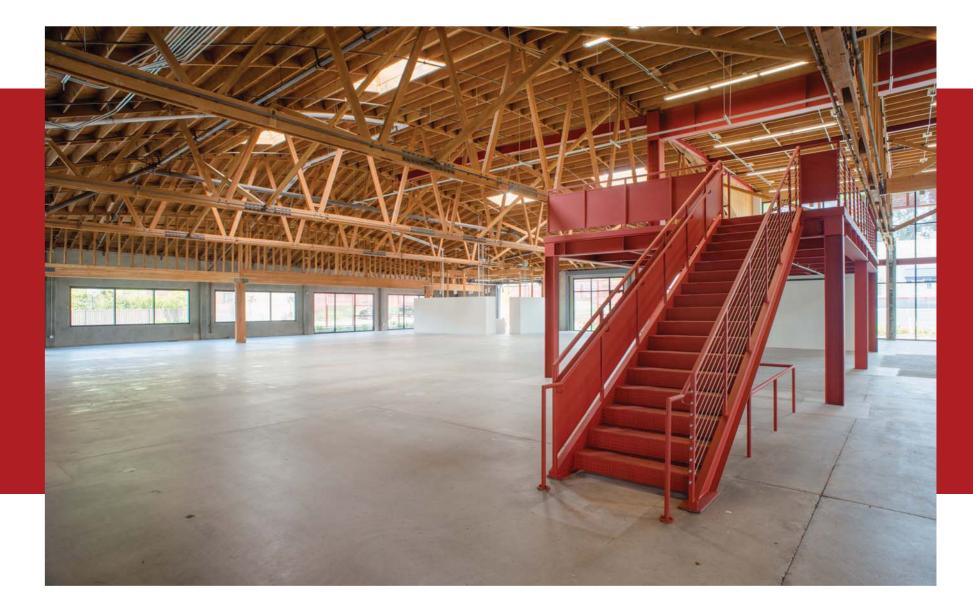

- **16,742 rsf available 4Q 2020**
- 32,000 rsf 100% leased
- Approximately 48,951 rsf creative office campus
- Two-wood bow truss buildings connect by open space
- Located on private cul-de-sac in Culver City
- Excellent on-site parking