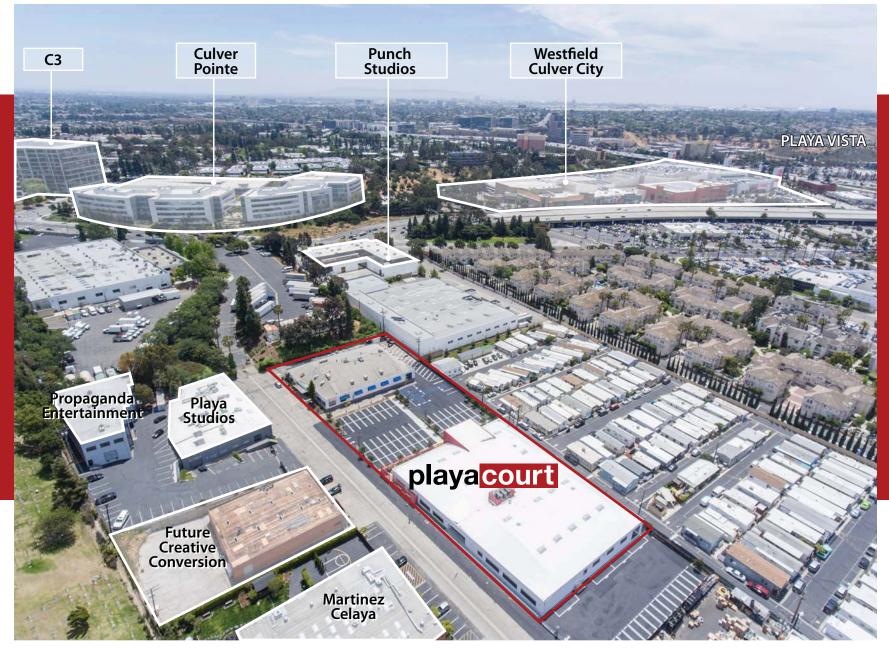

- **16,742 rsf available 4Q 2020**
- 32,000 rsf 100% leased
- Approximately 48,951 rsf creative office campus
- Two-wood bow truss buildings connect by open space
- Located on private cul-de-sac in Culver City
- Excellent on-site parking

DEVELOPMENT CONSULTANT: **IDS** REAL ESTATE GROU DESIGN BY: **ABRAMSON TEIGER** ARCHITECTS LEASING INFORMATION:



Micheal S. Geller mgeller@firstproperty.com Cell: 310.486.1976 License #00800010



CUSHMAN & WAKEFIELD

Josh Bernstein josh.bernstein@cushwake.com Direct: 310-795-5947 License #01828093



## aerial view











## existing site plan









## private indoor / outdoor patio









kitchen











open area