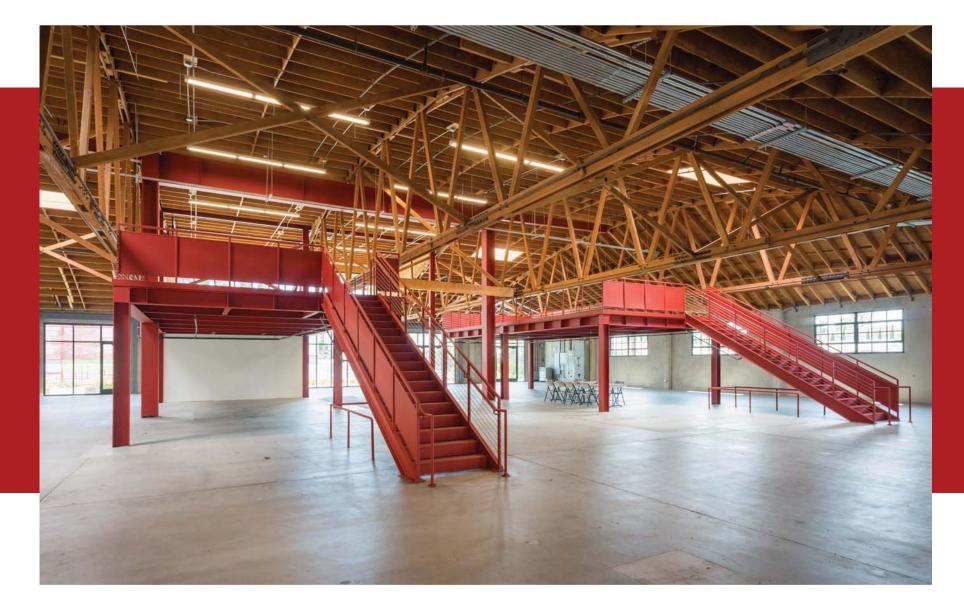

- **16,742 rsf available 4Q 2020**
- 32,000 rsf 100% leased
- Approximately 48,951 rsf creative office campus
- Two-wood bow truss buildings connect by open space
- Located on private cul-de-sac in Culver City
- Excellent on-site parking