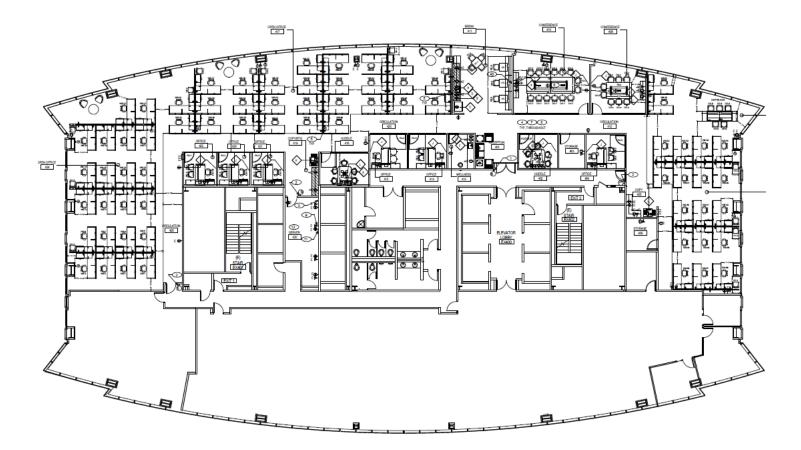

## **Suite notes:**

- Reception area
- 66 workstations
- 8 private offices
- 4 conference rooms

- Breakroom
- Copy/server
- Wellness room

For more information please contact **Kristi Childers** 510 465 9408 kristi.childers@jll.com RE Lic #: 01997043 Charlie Sweeney 510 593 8034 charlie.sweeney@jll.com RE Lic #: 01987199