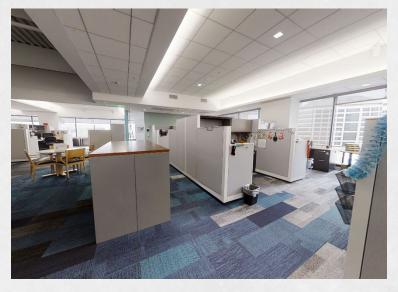

### **Property notes:**

- Direct access to 12<sup>th</sup> Street BART via building lobby
- On-site management
- 24/7/365 security on site
- Outdoor plaza with ample restaurants
- Open Plan, high end finishes and exposed ceilings
- Floor also features building locker rooms and showers

### **□** Suite notes:

- 107 workstations
- 21 private offices
- 4 conference rooms
- Break area

- Floor also features building locker rooms and showers
- FF&E can be included

For more information please contact **Kristi Childers** 510 465 9408 kristi.childers@am.jll.com RE Lic #: 01997043