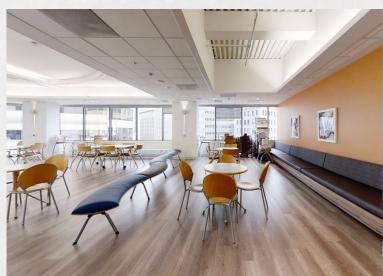

# **☐** Suite notes:

- 100 workstations
- 20 private offices
- 4 cubicles

- Large break area
- Phone booth
- Mother's room

For more information please contact **Kristi Childers** 510 465 9408 kristi.childers@am.jll.com RE Lic #: 01997043

### **□** Suite notes:

- 107 workstations
- 21 private offices
- 4 conference rooms
- Break area

- Floor also features building locker rooms and showers
- FF&E can be included

For more information please contact **Kristi Childers** 510 465 9408 kristi.childers@am.jll.com RE Lic #: 01997043