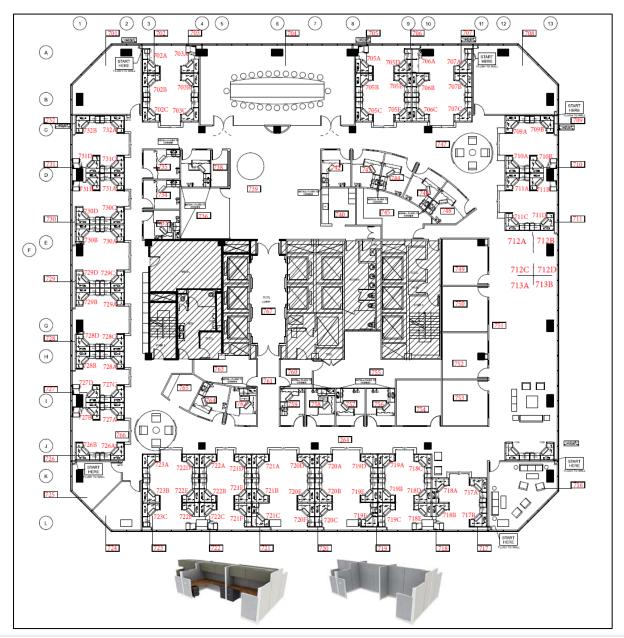

# ☐ Suite notes:

- Reception area
- 90 workstations
- 20 private offices

- 1 executive broadroom
- 5 conference room

For more information please contact **Kristi Childers** 510 465 9408 kristi.childers@am.jll.com RE Lic #: 01997043

# **☐** Suite notes:

- 100 workstations
- 20 private offices
- 4 cubicles

- Large break area
- Phone booth
- Mother's room

For more information please contact **Kristi Childers** 510 465 9408 kristi.childers@am.jll.com RE Lic #: 01997043

### **□** Suite notes:

- 107 workstations
- 21 private offices
- 4 conference rooms
- Break area

- Floor also features building locker rooms and showers
- FF&E can be included

For more information please contact **Kristi Childers** 510 465 9408 kristi.childers@am.jll.com RE Lic #: 01997043