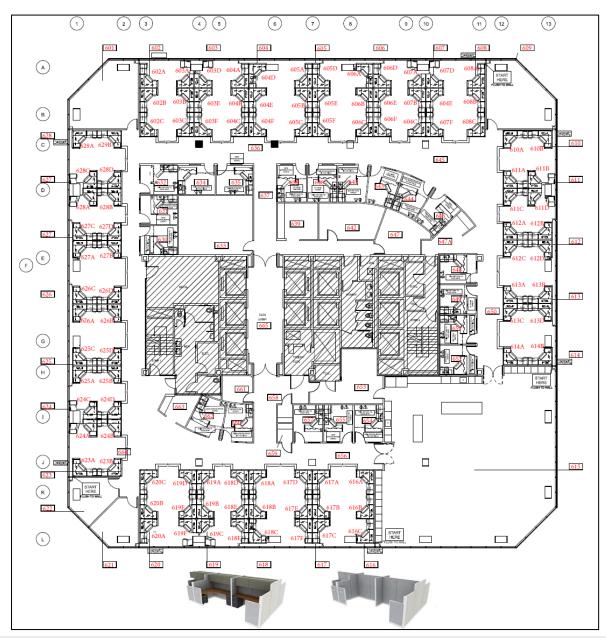

# ☐ Suite notes:

- Reception area
- 90 workstations
- 20 private offices

- 1 executive broadroom
- 5 conference room

For more information please contact **Kristi Childers** 510 465 9408 kristi.childers@am.jll.com RE Lic #: 01997043

# **☐** Suite notes:

- 100 workstations
- 20 private offices
- 4 cubicles

- Large break area
- Phone booth
- Mother's room

For more information please contact **Kristi Childers** 510 465 9408 kristi.childers@am.jll.com RE Lic #: 01997043