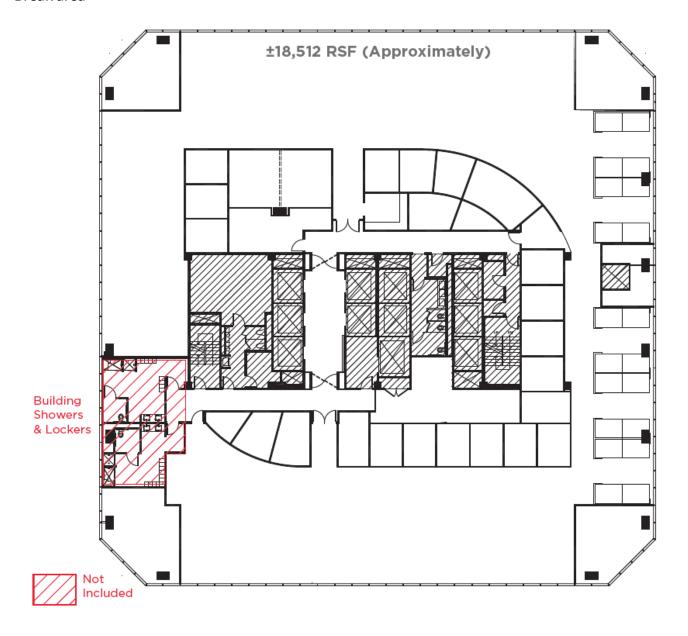

| RSF                                | Availability | Lease Expiration<br>Date | Rate                 |
|------------------------------------|--------------|--------------------------|----------------------|
| 2 <sup>nd</sup> floor: ±18,512 RSF | Now          | November 30, 2026        | Inquire with brokers |

### **□** Suite notes:

- 107 workstations
- 21 private offices
- 4 conference rooms
- Break area

- Floor also features building locker rooms and showers
- FF&E can be included

For more information please contact **Kristi Childers** 510 465 9408 kristi.childers@am.jll.com RE Lic #: 01997043

### **Property notes:**

- Direct access to 12<sup>th</sup> Street BART via building lobby
- On-site management
- 24/7/365 security on site
- Outdoor plaza with ample restaurants
- Open Plan, high end finishes and exposed ceilings
- Floor also features building locker rooms and showers