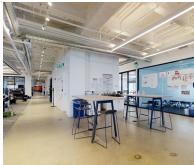

## **Property Highlights**

- Large reception area
- 12 conference/huddle rooms with flexible uses
- Large kitchen/break room
- Wet bar

- All hands/game area
- Sit stand desks
- Collaboration space
- T/storage