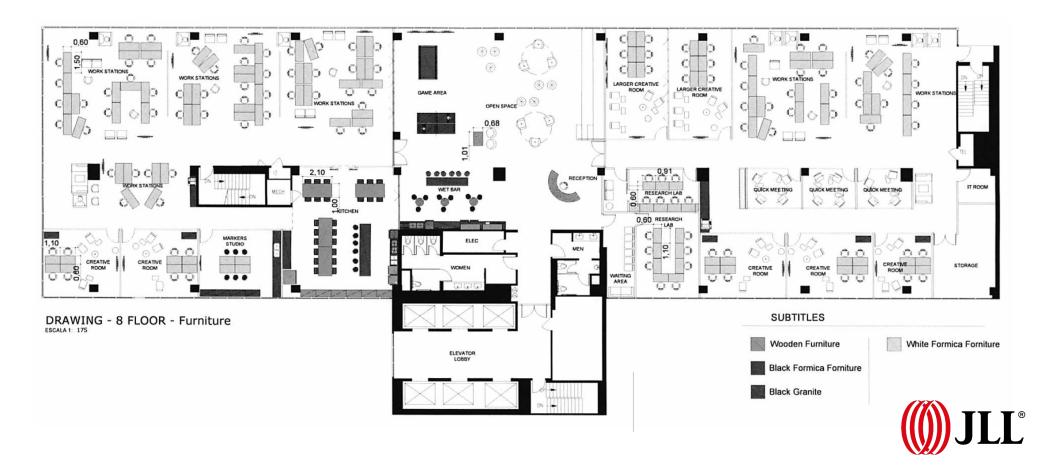

## 1330 Broadway, Oakland

16,525 SF LED: 4/30/2027

## **Property Highlights**

- Large reception area
- 12 conference/huddle rooms with flexible uses
- Large kitchen/break room
- Wet bar

- All hands/game area
- Sit stand desks
- Collaboration space
- T/storage