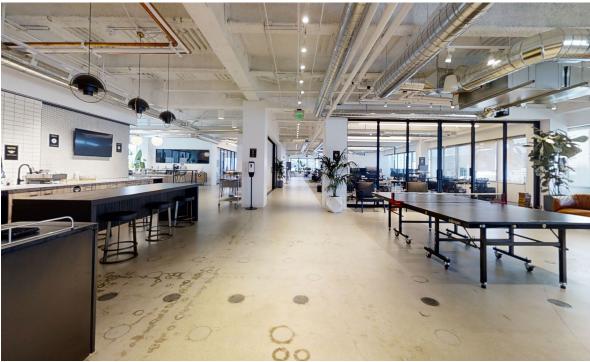

## **Property Highlights**

- Large reception area
- 12 conference/huddle rooms with flexible uses
- Large kitchen/break room
- Wet bar

- All hands/game area
- Sit stand desks
- Collaboration space
- T/storage