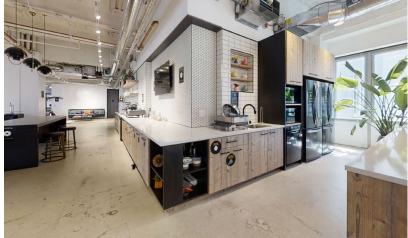

## **Property Highlights**

- Large reception area
- 12 conference/huddle rooms with flexible uses
- Large kitchen/break room
- Wet bar

- All hands/game area
- Sit stand desks
- Collaboration space
- T/storage