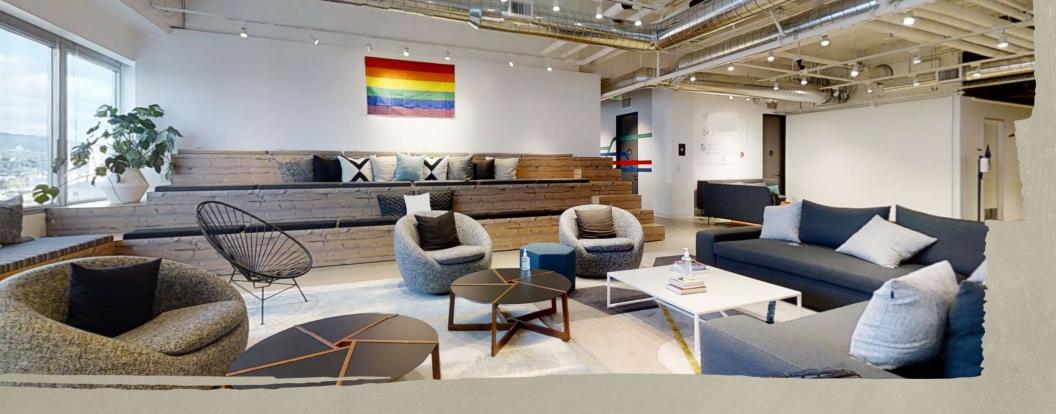

## **Property Highlights**

- Large reception area
- 12 conference/huddle rooms with flexible uses
- Large kitchen/break room
- Wet bar

- All hands/game area
- Sit stand desks
- Collaboration space
- T/storage