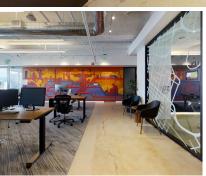

## **Property Highlights**

- Large reception area
- 12 conference/huddle rooms with flexible uses
- Large kitchen/break room
- Wet bar

- All hands/game area
- Sit stand desks
- Collaboration space
- T/storage