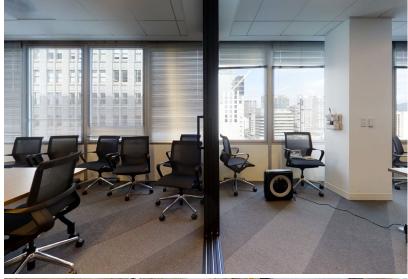

## **Property Highlights**

- Large reception area
- 12 conference/huddle rooms with flexible uses
- Large kitchen/break room
- Wet bar

- All hands/game area
- Sit stand desks
- Collaboration space
- T/storage