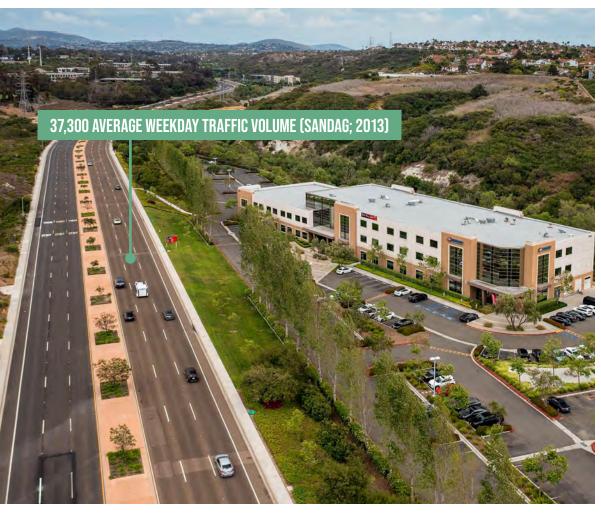

### **LOCATION LOCATION LOCATION**

West Carlsbad location, near I-5, shopping, restaurants and entertainment

## **LOCATION** AERIAL