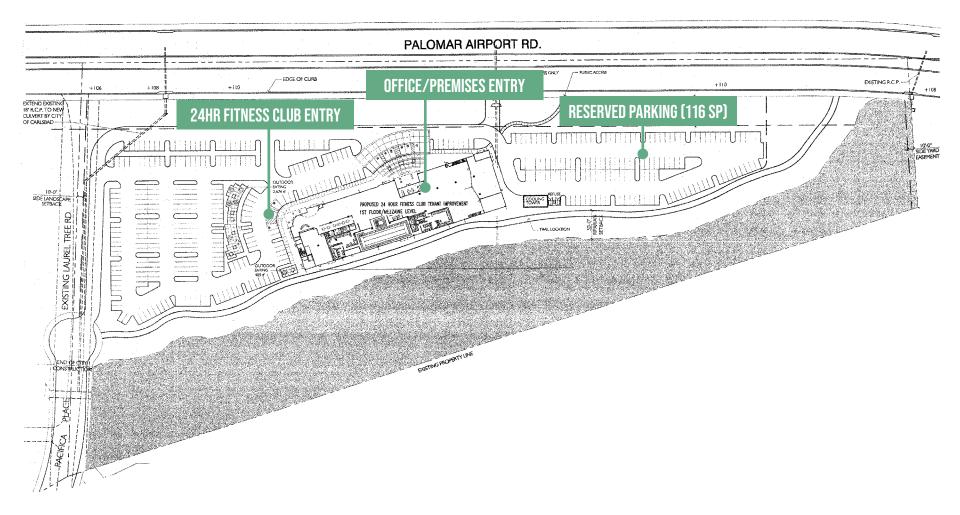

ley Trail which backs the property. The options are endless.



### **VIEWS VIEWS VIEWS**

Panoramic views of the Ocean and golf course



### **FULL FLOOR AVAILBLE**

Entire third floor is available with prominent signage



### PLUG & PLAY

FF&E available



### **LOCATION LOCATION LOCATION**

West Carlsbad location, near I-5, shopping, restaurants and entertainment



## **ON-SITE AMENITIES**





### ABOVE STANDARD PARKING

5.0:1,000 USF





## PROJECT PHOTOS & AVAILABILITIES









| SUITE | RSF    | AVAIL. | RATE       |
|-------|--------|--------|------------|
| 300   | 25,021 | NOW    | NEGOTIABLE |

## **EXISTING** FLOOR PLAN

1265 LAUREL TREE LANE

Suite 300 25,021 RSF





## **CONCEPTUAL** FLOOR PLAN

**1265 LAUREL TREE LANE**Suite 300

25,021 RSF





## **SITE** PLAN







## **LOCATION** AERIAL







## **EXPERIENCE** CARLSBAD, CA









#### . HEISLAND A

### THE ISLAND AT CARLSBAD

5806-5814 Van Allen Way, Carls Croutons Punjabi Tandoor Juice Stop Sourdough & Co Carlsbad Pizza

## 2. BRESSI RANCH VILLAGE CENTER

2629 Gateway Rd, Carls Trader Joe's Luna Grill Boad & Brew Rubio's Fish District Tommy V's Eureka Burger Peet's Coffee

## 3. THE SQUARE AT BRESSI RANCH

2622-2674 Gateway Rd, Carlsbad Sprouts Mendocino Farms Casero Taqueria WR Kitchen & Bar Panini Kabob Grill Bird Rock Coffee Roasters Yoga6

### PALOMAR COMMONS

2505 Palomar Airport Rd, Carlsbad Chipotle Noodles and Company Jersey Mike's Five Guys Panera Bread

## 5. LOKER BUSINESS CENTER

2708 Loker Ave West, Carlsbad BofA Starbucks Staples Los Primos

## 6. PLAZA PASEO REAL

Tin Leaf
Black