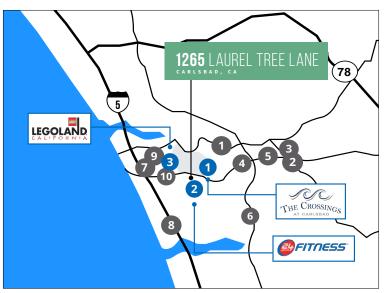

## **SITE** PLAN

## **LOCATION** AERIAL

#### . HEISLAND A

### THE ISLAND AT CARLSBAD

5806-5814 Van Allen Way, Carls Croutons Punjabi Tandoor Juice Stop Sourdough & Co Carlsbad Pizza

## 2. BRESSI RANCH VILLAGE CENTER

2629 Gateway Rd, Carls Trader Joe's Luna Grill Boad & Brew Rubio's Fish District Tommy V's Eureka Burger Peet's Coffee

## 3. THE SQUARE AT BRESSI RANCH

2622-2674 Gateway Rd, Carlsbad Sprouts Mendocino Farms Casero Taqueria WR Kitchen & Bar Panini Kabob Grill Bird Rock Coffee Roasters Yoga6

### PALOMAR COMMONS

2505 Palomar Airport Rd, Carlsbad Chipotle Noodles and Company Jersey Mike's Five Guys Panera Bread

## 5. LOKER BUSINESS CENTER

2708 Loker Ave West, Carlsbad BofA Starbucks Staples Los Primos

## 6. PLAZA PASEO REAL

Tin Leaf
Black Rail Kitchen & Ba
Beach Plum Kitchen
Notorious Burgers
La Costa Roasting
Orange Theory Fitness
Cinepolis

### **7.** Miguel's Cocina Foast Gastrobrunch Draft Republic

## 8. POINSETTIA VILLAGE

7130 Avenida Encinas, Carlsbad Pelly's Starbucks El Pollo Loco Ramen Factory Pick-up Stix Jersey Mike's

#### CARLSBAD PREMIUM OUTLETS

5620 Paseo Del Norte, Carlsb Windmill Food Hall King's Fish House PF Chang's BJ's Pizza Starbucks Blaze Pizza ersey Mike's Rubios

## 10. PALOMAR PLACE

961 Palomar Airport Rd, Carlsbad Costco Karl Strauss Brewing Co Burger Lounge Starbucks sland's Carlsbad Ranch Market Subway