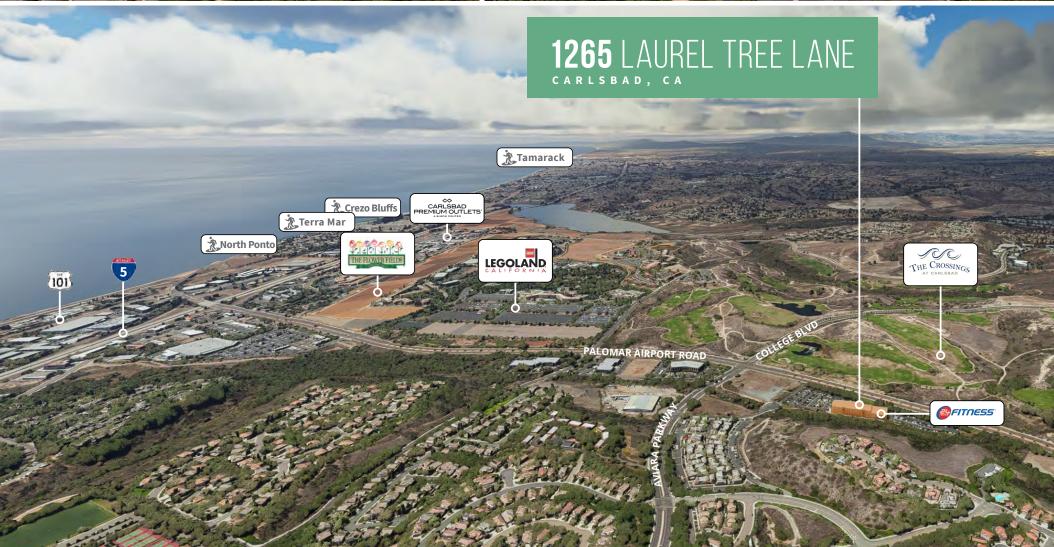

erty. The options are endless.



### **VIEWS VIEWS VIEWS**

Panoramic views of the Ocean and golf course



### **FULL FLOOR AVAILBLE**

Entire third floor is available with prominent signage



### PLUG & PLAY

FF&E available



### **LOCATION LOCATION LOCATION**

West Carlsbad location, near I-5, shopping, restaurants and entertainment



## **ON-SITE AMENITIES**





### ABOVE STANDARD PARKING

5.0:1,000 USF





## PROJECT PHOTOS & AVAILABILITIES









| SUITE | RSF    | AVAIL. | RATE       |
|-------|--------|--------|------------|
| 300   | 25,021 | NOW    | NEGOTIABLE |

## **EXISTING** FLOOR PLAN

1265 LAUREL TREE LANE

Suite 300 25,021 RSF





## **CONCEPTUAL** FLOOR PLAN

**1265 LAUREL TREE LANE**Suite 300

25,021 RSF





## **SITE** PLAN







## **LOCATION** AERIAL







## **EXPERIENCE** CARLSBAD, CA









#### . HEISLAND A

### THE ISLAND AT CARLSBAD

5806-5814 Van Allen Way, Carls Croutons Punjabi Tandoor Juice Stop Sourdough & Co Carlsbad Pizza

## 2. BRESSI RANCH VILLAGE CENTER

2629 Gateway Rd, Carls Trader Joe's Luna Grill Boad & Brew Rubio's Fish District Tommy V's Eureka Burger Peet's Coffee

## 3. THE SQUARE AT BRESSI RANCH

2622-2674 Gateway Rd, Carlsbad Sprouts Mendocino Farms Casero Taqueria WR Kitchen & Bar Panini Kabob Grill Bird Rock Coffee Roasters Yoga6

### PALOMAR COMMONS

2505 Palomar Airport Rd, Carlsbad Chipotle Noodles and Company Jersey Mike's Five Guys Panera Bread

## 5. LOKER BUSINESS CENTER

2708 Loker Ave West, Carlsbad BofA Starbucks Staples Los Primos

## 6. PLAZA PASEO REAL

Tin Leaf
Black Rail Kitchen & Ba
Beach Plum