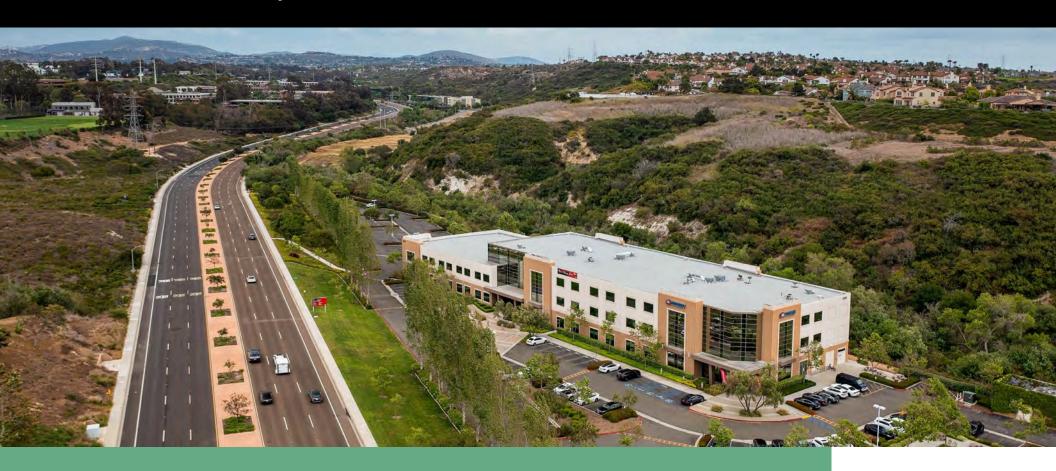

# 1265 LAUREL TREE LANE

CARLSBAD, CA

## **1265** LAUREL TREE LANE

1265 Laurel Tree Lane is located on Palomar Airport Road at the intersection of Aviara Parkway. The third floor suite offers spectacular ocean and golf course views to the west. It is ideally located just 1 mile from Interstate 5 and Carlsbad's gorgeous beaches. Take advantage of nearby surf, the on-site gym, or the Hidden Valley Trail which backs the property. The options are endless.