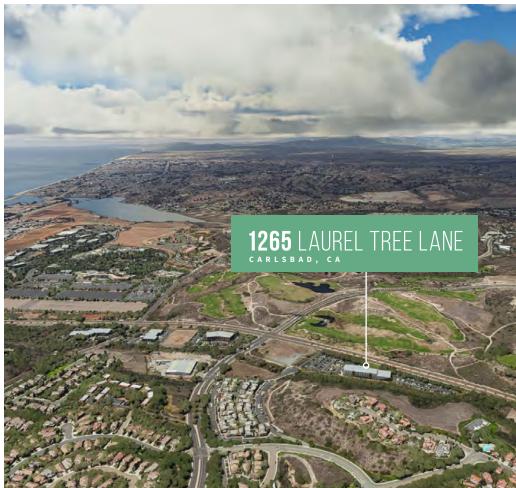

65** LAUREL TREE LANE

1265 Laurel Tree Lane is located on Palomar Airport Road at the intersection of Aviara Parkway. The third floor suite offers spectacular ocean and golf course views to the west. It is ideally located just 1 mile from Interstate 5 and Carlsbad's gorgeous beaches. Take advantage of nearby surf, the on-site gym, or the Hidden Valley Trail which backs the property. The options are endless.



### **VIEWS VIEWS VIEWS**

Panoramic views of the Ocean and golf course



### **FULL FLOOR AVAILBLE**

Entire third floor is available with prominent signage



### PLUG & PLAY

FF&E available



### **LOCATION LOCATION LOCATION**

West Carlsbad location, near I-5, shopping, restaurants and entertainment



## **ON-SITE AMENITIES**





### ABOVE STANDARD PARKING

5.0:1,000 USF





## PROJECT PHOTOS & AVAILABILITIES









| SUITE | RSF    | AVAIL. | RATE       |
|-------|--------|--------|------------|
| 300   | 25,021 | NOW    | NEGOTIABLE |

## **EXISTING** FLOOR PLAN

1265 LAUREL TREE LANE

Suite 300 25,021 RSF





## **CONCEPTUAL** FLOOR PLAN

**1265 LAUREL TREE LANE**Suite 300

25,021 RSF





## **SITE** PLAN







## **LOCATION** AERIAL







## **EXPERIENCE** CARLSBAD, CA









#### . HEISLAND A

### THE ISLAND AT CARLSBAD

5806-5814 Van Allen Way, Carls Croutons Punjabi Tandoor Juice Stop Sourdough & Co Carlsbad Pizza

## 2. BRESSI RANCH VILLAGE CENTER

2629 Gateway Rd, Carls Trader Joe's Luna Grill Boad & Brew Rubio's Fish District Tommy V's Eureka Burger Peet's Coffee

## 3. THE SQUARE AT BRESSI RANCH

2622-2674 Gateway Rd, Carlsbad Sprouts Mend