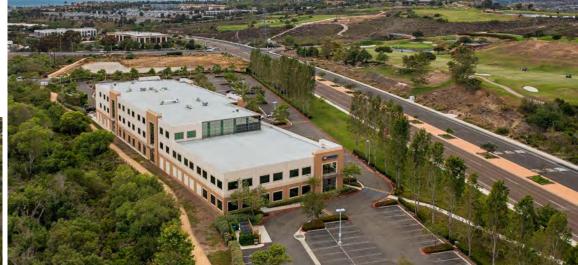

## **1265** LAUREL TREE LANE

1265 Laurel Tree Lane is located on Palomar Airport Road at the intersection of Aviara Parkway. The third floor suite offers spectacular ocean and golf course views to the west. It is ideally located just 1 mile from Interstate 5 and Carlsbad's gorgeous beaches. Take advantage of nearby surf, the on-site gym, or the Hidden Valley Trail which backs the property. The options are endless.