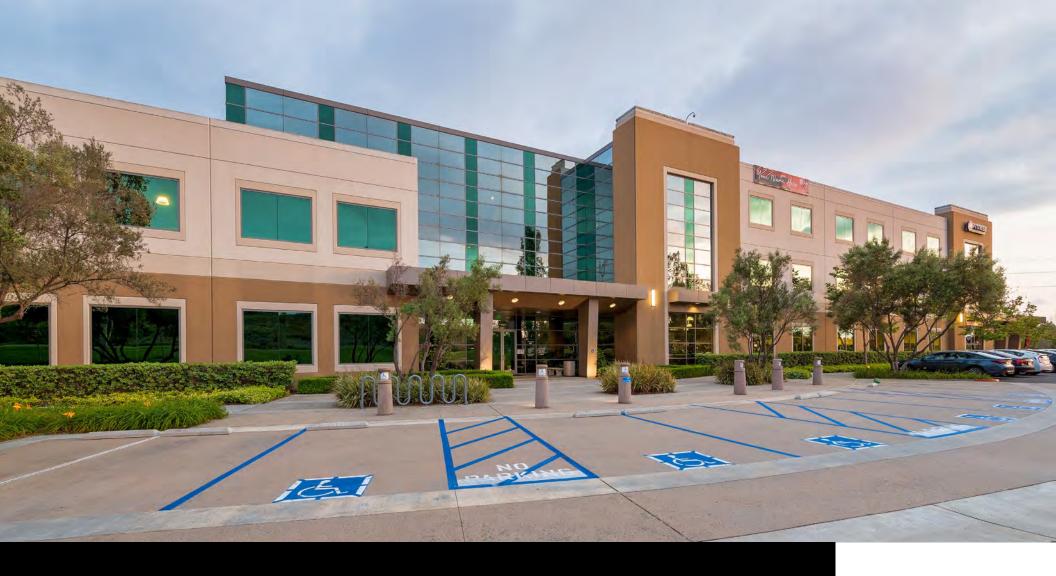

# 1265 LAUREL TREE LANE

CARLSBAD, CA

## **1265** LAUREL TREE LANE

1265 Laurel Tree Lane is located on Palomar Airport Road at the intersection of Aviara Parkway. The third floor suite offers spectacular ocean and golf course views to the west. It is ideally located just 1 mile from Interstate 5 and Carlsbad's gorgeous beaches. Take advantage of nearby surf, the on-site gym, or the Hidden Valley Trail which backs the property. The options are endless.