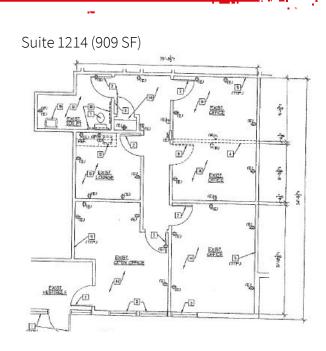

#### 9Suites Available from 587 SF - 1,850 SF

- 1016 (620 SF)
- 1022 (950 SF)
- 1214 (909 SF)
- 1226 (1,850 SF)
- 1239 (1,027 SF)
  1335 (1,440 SF)
  2000F (1,597 SF)

- 1238 (587 SF)

Suite 1016 (620 SF)

Suite 1022 (950 SF)

### 666 Plainsboro Road Bldg. 1100 Plainsboro, NJ (()) JLL

9 Suites Available from 587 SF – 1,850 SF

- 1016 (620 SF)
- 1022 (950 SF)
- 1214 (909 SF)

Ð

R.

OFFICE

(E) T () E)

1 I