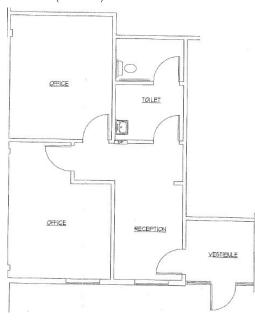

#### 9Suites Available from 587 SF - 1,850 SF

- 1016 (620 SF)
- 1022 (950 SF)
- 1214 (909 SF)
- 1226 (1,850 SF)
- 1239 (1,027 SF)
  1335 (1,440 SF)
  2000F (1,597 SF)

- 1238 (587 SF)

Suite 1016 (620 SF)

Suite 1022 (950 SF)

### 666 Plainsboro Road Bldg. 1100 Plainsboro, NJ (()) JLL

9 Suites Available from 587 SF – 1,850 SF

- 1016 (620 SF)
- 1022 (950 SF)
- 1214 (909 SF)

Ð

R.

OFFICE

(E) T () E)

1 I