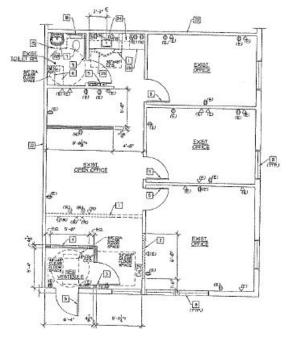

- 1226 (1,850 SF)
- 1239 (1,027 SF)

(B)

(I)

Eh,

3

- 1238 (587 SF)

- 1335 (1,440 SF)
   2000F (1,597 SF)
- Suite 1238 (587 SF)

Suite 1239 (1,027 SF)