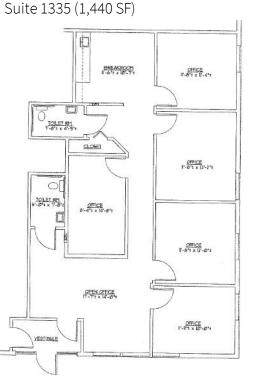

- 1226 (1,850 SF)
- 1239 (1,027 SF)

(B)

(I)

Eh,

3

- 1238 (587 SF)

- 1335 (1,440 SF)
   2000F (1,597 SF)
- Suite 1238 (587 SF)

Suite 1239 (1,027 SF)