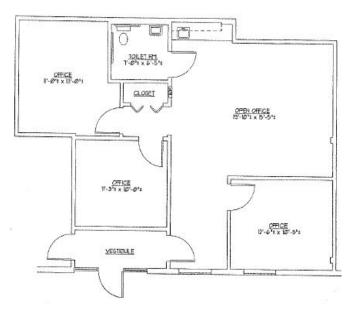

#### 9Suites Available from 587 SF - 1,850 SF

- 1016 (620 SF)
- 1022 (950 SF)
- 1214 (909 SF)
- 1226 (1,850 SF)
- 1239 (1,027 SF)
  1335 (1,440 SF)
  2000F (1,597 SF)

- 1238 (587 SF)

Suite 1016 (620 SF)

Suite 1022 (950 SF)

- 1226 (1,850 SF)
- 1239 (1,027 SF)

(B)

(I)

Eh,

3

- 1238 (587 SF)

- 1335 (1,440 SF)
   2000F (1,597 SF)
- Suite 1238 (587 SF)

Suite 1239 (1,027 SF)