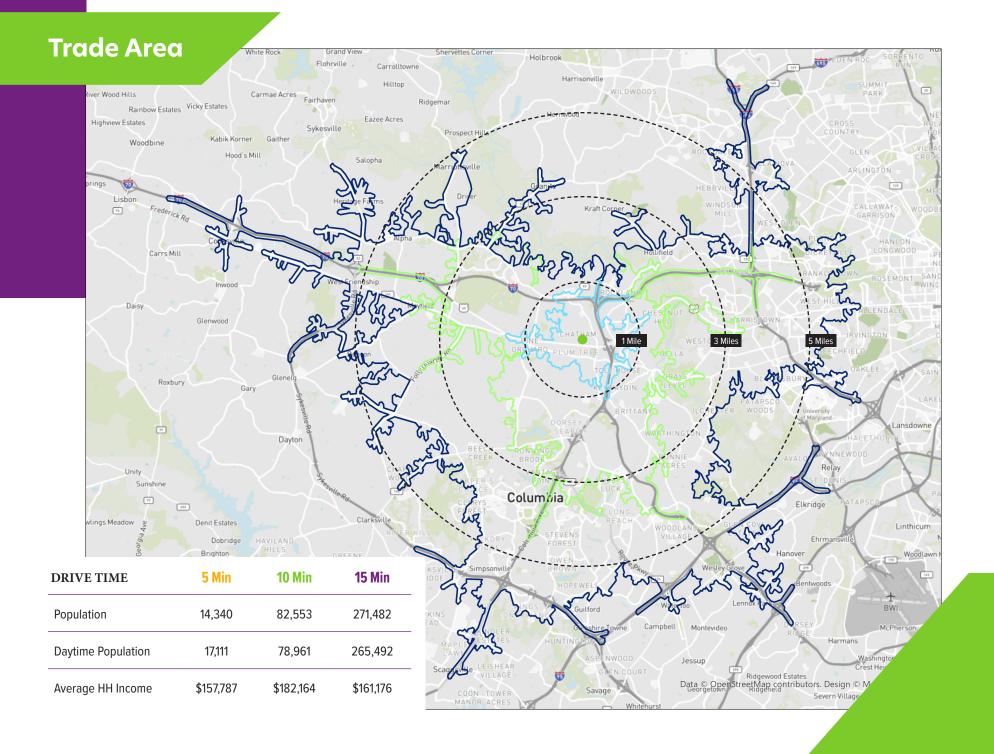

### **Property Highlights**

~100,000 SF Giant-anchored shopping center in Ellicott City, MD

170,041 people with an average household income of \$170,123 within a 5-mile radius

Centrally located, convenient & surface parking

Fantastic access off Route 29

Great visibility on Baltimore National Pike with over 50,000 vehicles per day