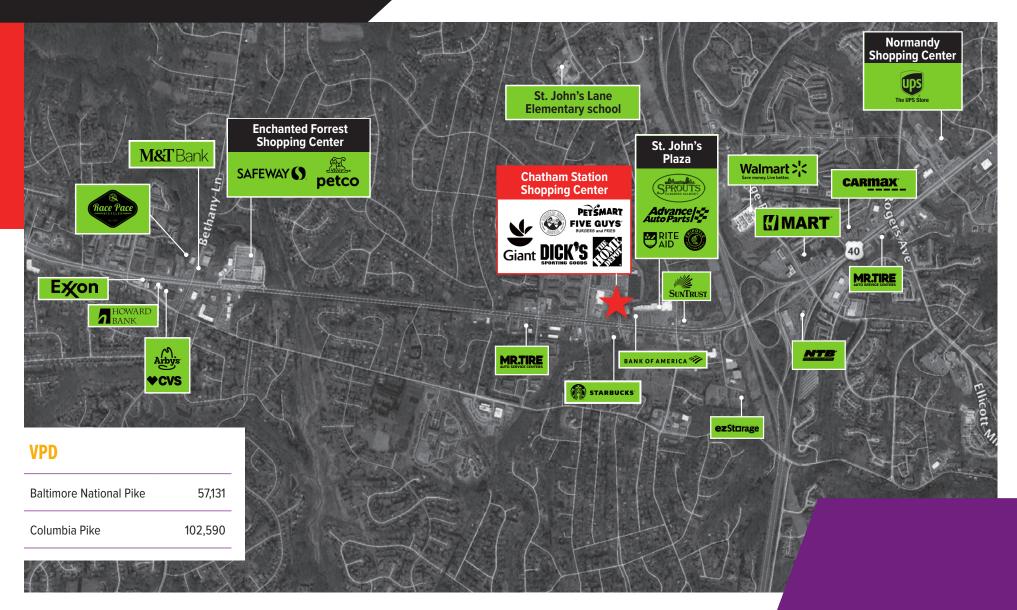

### **Excellent Co-Tenancy**

## **Excellent Co-Tenancy**

Fantastic access off Route 29

Great visibility on Baltimore National Pike with over 50,000 vehicles per day