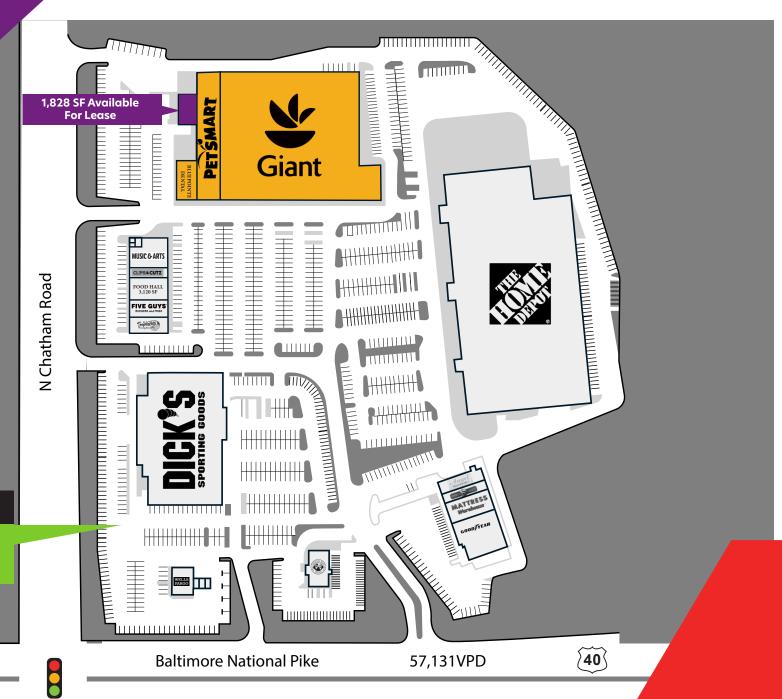

# CHATHAM STATION SHOPPING CENTER

9200 Baltimore National Pike, Ellicott City, MD 21042





### **Property Highlights**

~100,000 SF Giant-anchored shopping center in Ellicott City, MD

170,041 people with an average household income of \$170,123 within a 5-mile radius

Centrally located, convenient & surface parking

Fantastic access off Route 29

Great visibility on Baltimore National Pike with over 50,000 vehicles per day

### **Excellent Co-Tenancy**











## **Excellent Co-Tenancy**



### **Site Plan**



Visits: 699.9K

# of Visitors: 206.6K YOY: -9.8% YO2vr: -1.6%

# CHATHAM STATION SHOPPING CENTER

9200 Baltimore National Pike, Ellicott City, MD 21042

**Joe Botzler** 

+1 443 452 1510 joe.botzler@jll.com **Jeff Bach** 

+1 443 931 3354 jeff.bach@jll.com **Thomas Jackman** 

+1 202 719 5624 Thomas.Jackman@jll.com