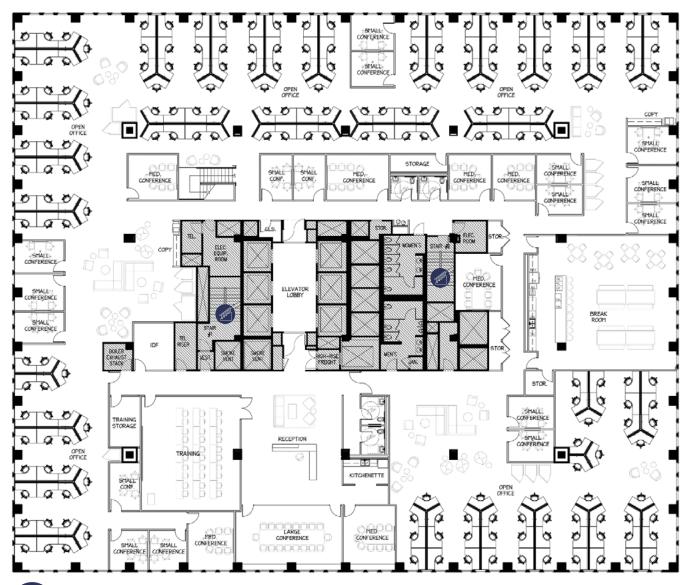

## **30<sup>TH</sup> FLOOR PLAN**

### 11,724 - 28,636 RSF (Can be Demised As Shown)

216 Total workstations in place

1 Large conference room

10 Medium conference rooms

17 Small conference rooms

1 Breakroom