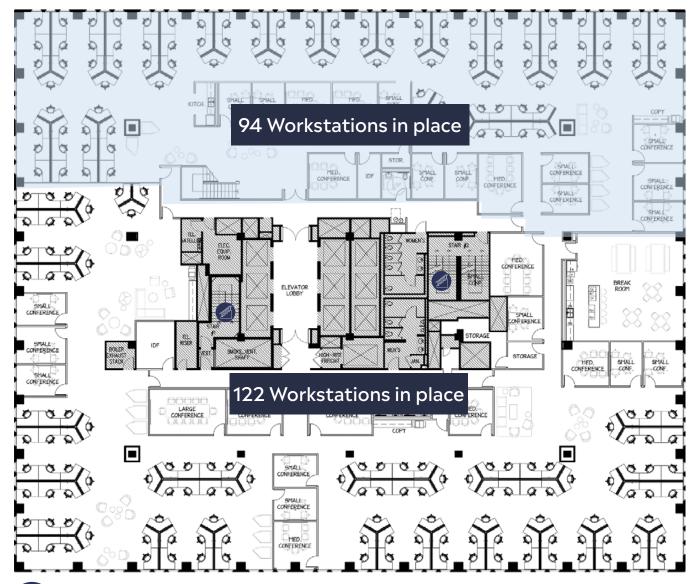

### 11,724 - 28,636 RSF (Can be Demised As Shown)

216 Total workstations in place

1 Large conference room

10 Medium conference rooms

17 Small conference rooms

1 Breakroom