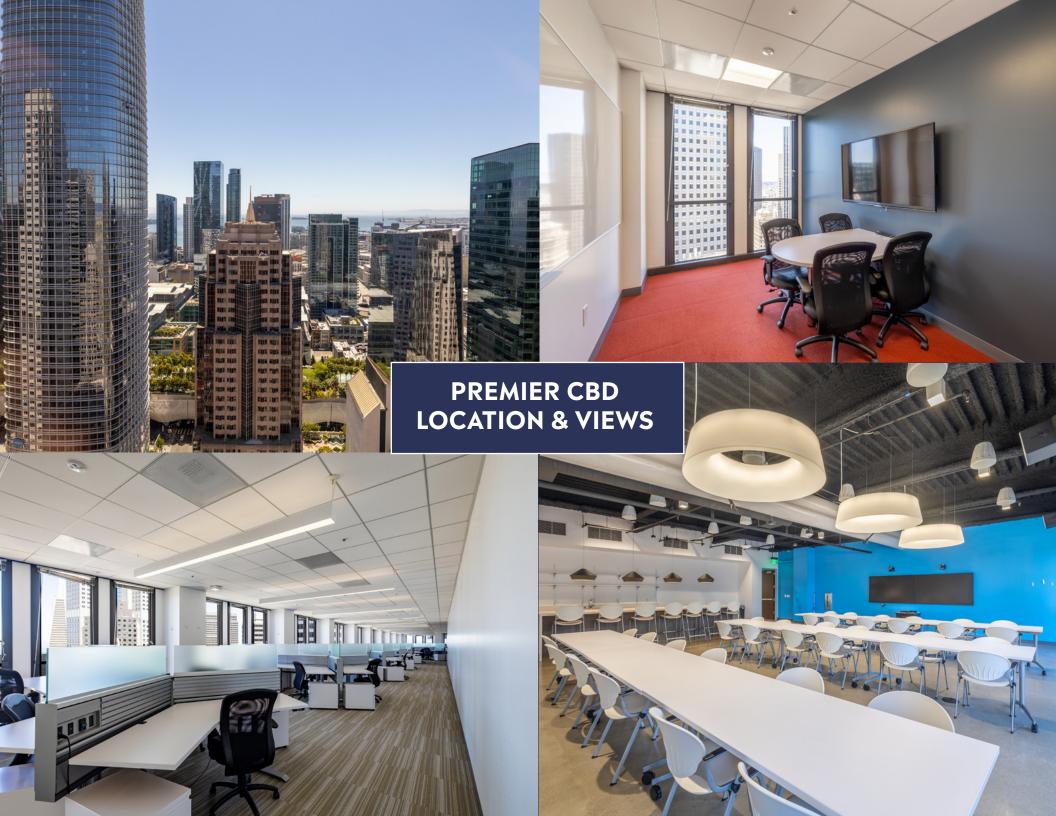

# 525 MARKET

PLUG & PLAY
SUBLEASE
TWO FULL FLOOR
OPPORTUNITIES
PREMIER CLASS A
BUILDING

AVAILABLE NOW TERM THROUGH MAY 2025

30<sup>TH</sup> FLOOR 11, 724 - 28,636 RSF (DIVISIBLE)

31<sup>ST</sup> FLOOR 28,704 RSF





## AWE-INSPIRING SAN FRANCISCO VIEWS





## **30<sup>TH</sup> FLOOR PLAN**

### 11,724 - 28,636 RSF (Can be Demised As Shown)





216 Total workstations in place



1 Large conference room



10 Medium conference rooms



17 Small conference rooms



1 Breakroom





## 31<sup>ST</sup> FLOOR PLAN

### 28,704 RSF





199 Workstations in place



Formal reception area



1 Large training room



5 Conference rooms



20 Meeting rooms



1 Large kitchen









## WASHINGTO CLAY ST DRUMM ST SACRAMENTO ST CALIFORNIA ST FRONT ST PINE ST BUSH ST 20 525 Market 21 16 15 POST ST 19

## LOCATED STEPS FROM TRANSIT AND AMENITIES



- 1. Novela
- 2. Natoma Cabana
- 3. Rickhouse
- 4. The Cordial
- 5. The Treasury



- 6. Bluestone Lane
- 7. Red Door Coffee
- 8. Radiator Coffee Salon
- 9. Starbucks Reserve
- 10. Sight Glass Coffee
- 11. Joe the Juice



- 12. Barcha
- 13. The Bird
- 14. The Shota
- 15. Uno Dos Tacos
- 16. The Melt
- 17. Yank Sing
- 18. Chipotle
- 19. Lou's Café
- 20. Lukes Lobster
- 21. Trailblazer Tavern
- 22. Proper Food

#### FOR MORE INFORMATION:

### **DAVID CHURTON**

+1 415 676 8083 david.churton@jll.com RE Lic#: 01064701

### MIKE SAMPLE

+1 415 395 4965 mike.sample@jll.com RE Lic#: 01908333

### **CARLYE PARKER**

+1 415 228 313