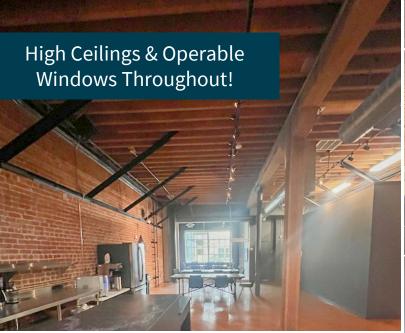

## **Second Floor:**

- 5,000 SF
- 9 sit-stand workstations
- 2 conference rooms
- 1 phone room
- In suite restrooms
- Kitchen
- High ceilings & operable windows
- Credit sublessor

# **Third Floor:**

- 5,000 SF
- 29 sit-stand workstations
- 2 conference rooms
- 3 phone rooms
- IDF closet
- Sky lights, excellent natural light
- In suite restrooms
- Full kitchen with stove top and oven
- High ceilings & operable windows
- Credit sublessor