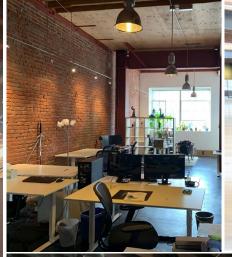

## **Second Floor:**

- 5,000 SF
- 9 sit-stand workstations
- 2 conference rooms
- 1 phone room
- In suite restrooms
- Kitchen
- High ceilings & operable windows
- Credit sublessor

# **Third Floor:**

- 5,000 SF
- 29 sit-stand workstations
- 2 conference rooms
- 3 phone rooms
- IDF closet
- Sky lights, excellent natural light
- In suite restrooms
- Full kitchen with stove top and oven
- High ceilings & operable windows
- Credit sublessor