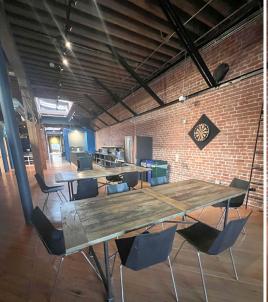

## **Second Floor:**

- 5,000 SF
- 9 sit-stand workstations
- 2 conference rooms
- 1 phone room
- In suite restrooms
- Kitchen
- High ceilings & operable windows
- Credit sublessor

# **Third Floor:**

- 5,000 SF
- 29 sit-stand workstations
- 2 conference rooms
- 3 phone rooms
- IDF closet
- Sky lights, excellent natural light
- In suite restrooms
- Full kitchen with stove top and oven
- High ceilings & operable windows
- Credit sublessor