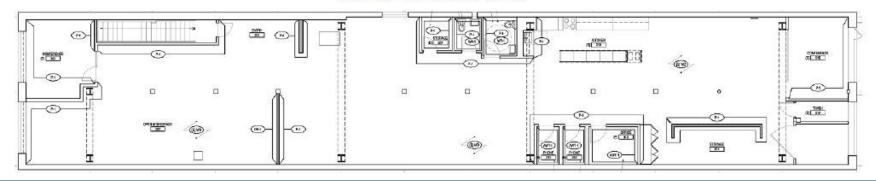

#### THIRD FLOOR PLAN

1261 Howard Street San Francisco, CA 94103

5,000 RSF – 10,000 RSF

Thr

Through 6/30/2025

\$ \$29 Industrial Gross

# **Third Floor:**

- 5,000 SF
- 29 sit-stand workstations
- 2 conference rooms
- 3 phone rooms
- IDF closet
- Sky lights, excellent natural light
- In suite restrooms
- Full kitchen with stove top and oven
- High ceilings & operable windows
- Credit sublessor