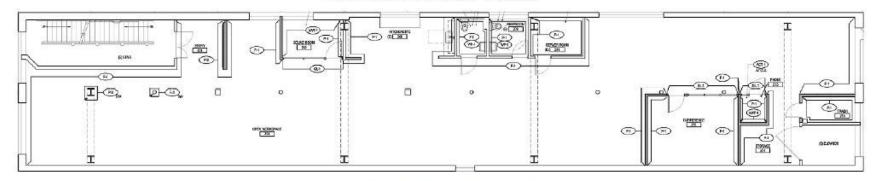

#### SECOND FLOOR PLAN

## **Second Floor:**

- 5,000 SF
- 9 sit-stand workstations
- 2 conference rooms
- 1 phone room
- In suite restrooms
- Kitchen
- High ceilings & operable windows
- Credit sublessor