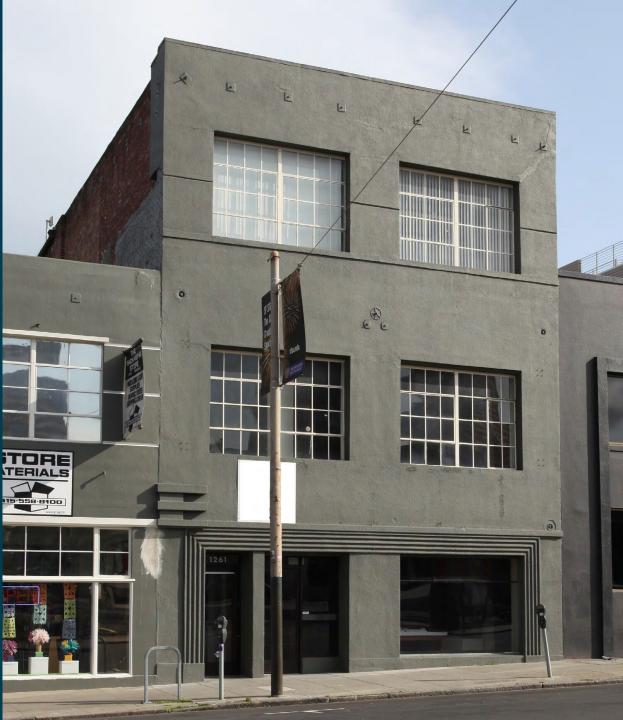

# **1261 Howard Street**

Brick & Timber Furnished Sublease Opportunity

2<sup>nd</sup> Floor: 5,000 RSF 3<sup>rd</sup> Floor: 5,000 RSF **Available Now!** 

1261 Howard Street
San Francisco, CA 94103

5,000 RSF – 10,000 RSF

Through 6/30/2025

\$ \$29 Industrial Gross