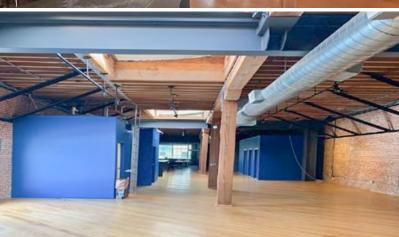

## **Second Floor:**

- 5,000 SF
- 9 sit-stand workstations
- 2 conference rooms
- 1 phone room
- In suite restrooms
- Kitchen
- High ceilings & operable windows
- Credit sublessor

# **Third Floor:**

- 5,000 SF
- 29 sit-stand workstations
- 2 conference rooms
- 3 phone rooms
- IDF closet
- Sky lights, excellent natural light
- In suite restrooms
- Full kitchen with stove top and oven
- High ceilings & operable windows
- Credit sublessor