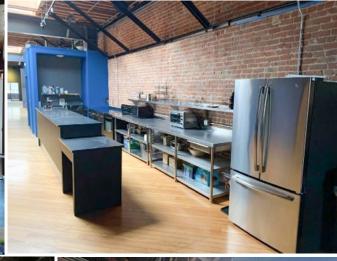

## **Second Floor:**

- 5,000 SF
- 9 sit-stand workstations
- 2 conference rooms
- 1 phone room
- In suite restrooms
- Kitchen
- High ceilings & operable windows
- Credit sublessor

# **Third Floor:**

- 5,000 SF
- 29 sit-stand workstations
- 2 conference rooms
- 3 phone rooms
- IDF closet
- Sky lights, excellent natural light
- In suite restrooms
- Full kitchen with stove top and oven
- High ceilings & operable windows
- Credit sublessor