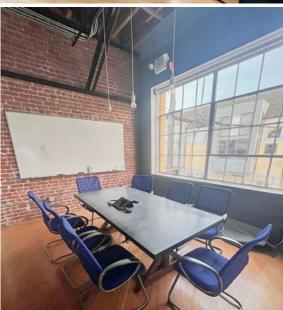

## **Second Floor:**

- 5,000 SF
- 9 sit-stand workstations
- 2 conference rooms
- 1 phone room
- In suite restrooms
- Kitchen
- High ceilings & operable windows
- Credit sublessor

# **Third Floor:**

- 5,000 SF
- 29 sit-stand workstations
- 2 conference rooms
- 3 phone rooms
- IDF closet
- Sky lights, excellent natural light
- In suite restrooms
- Full kitchen with stove top and oven
- High ceilings & operable windows
- Credit sublessor