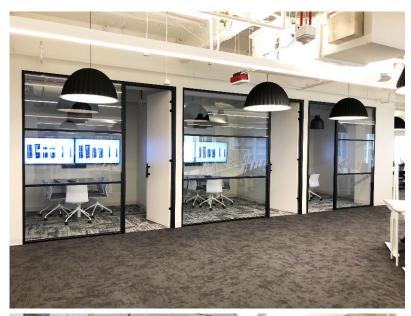

# RSF 11,022 RSF

RSF
AVAILABLE
TERM

**RATE** 

I 1,022 RSF Immediately Through April 30, 2027 (flexible) Please inquire

Brand new build out

- Fully furnished and cabled
- Open Kitchen/break area
- 5 small conference room
- 2 phone rooms
- 2 large conference rooms
- 1 mother's room
- Recently built-out with high end creative standards
- Open ceilings & polished concrete
- 80 desks in place
- Supplementary restroom
- 360-degree views of the Ferry Building,
   Coit Tower, Alcatraz, and the Bay