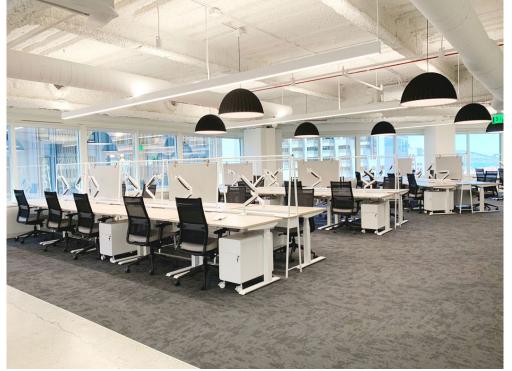

# RSF 11,022 RSF

RSF
AVAILABLE
TERM

**RATE** 

I 1,022 RSF Immediately Through April 30, 2027 (flexible) Please inquire

Brand new build out

- Fully furnished and cabled
- Open Kitchen/break area
- 5 small conference room
- 2 phone rooms
- 2 large conference rooms
- 1 mother's room
- Recently built-out with high end creative standards
- Open ceilings & polished concrete
- 80 desks in place
- Supplementary restroom
- 360-degree views of the Ferry Building,
   Coit Tower, Alcatraz, and the Bay