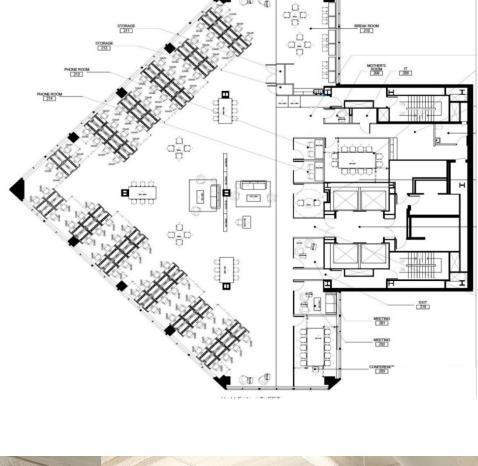

# RSF 11,022 RSF

RSF
AVAILABLE
TERM

**RATE** 

I 1,022 RSF Immediately Through April 30, 2027 (flexible) Please inquire

Brand new build out

- Fully furnished and cabled
- Open Kitchen/break area
- 5 small conference room
- 2 phone rooms
- 2 large conference rooms
- 1 mother's room
- Recently built-out with high end creative standards
- Open ceilings & polished concrete
- 80 desks in place
- Supplementary restroom
- 360-degree views of the Ferry Building,
   Coit Tower, Alcatraz, and the Bay