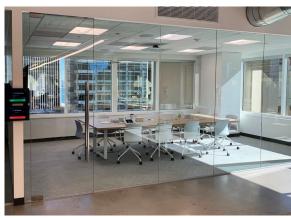

# RSF 11,022 RSF

RSF
AVAILABLE
TERM

**RATE** 

I 1,022 RSF Immediately Through April 30, 2027 (flexible) Please inquire

Brand new build out

- Fully furnished and cabled
- Open Kitchen/break area
- 5 small conference room
- 2 phone rooms
- 2 large conference rooms
- 1 mother's room
- Recently built-out with high end creative standards
- Open ceilings & polished concrete
- 80 desks in place
- Supplementary restroom
- 360-degree views of the Ferry Building,
   Coit Tower, Alcatraz, and the Bay