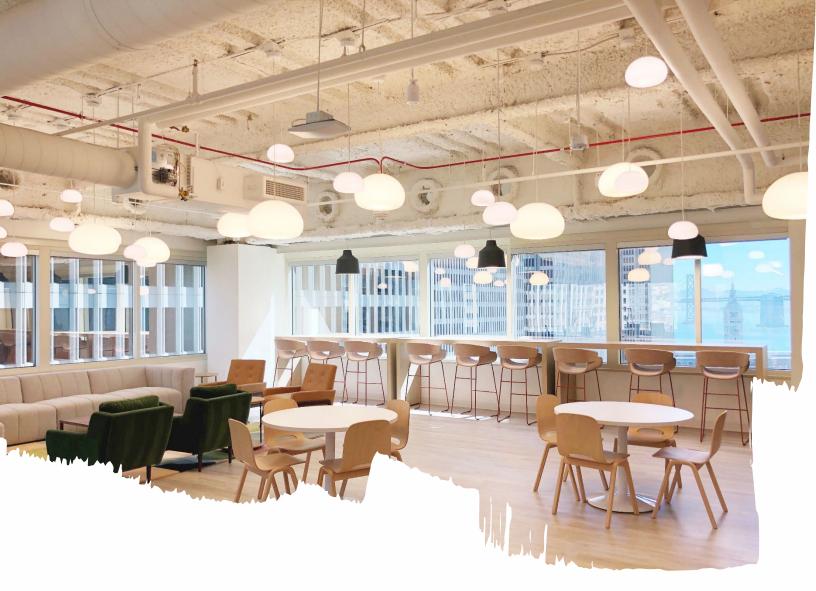

# RSF 11,022 RSF

RSF
AVAILABLE
TERM

**RATE** 

I 1,022 RSF Immediately Through April 30, 2027 (flexible) Please inquire

Brand new build out

- Fully furnished and cabled
- Open Kitchen/break area
- 5 small conference room
- 2 phone rooms
- 2 large conference rooms
- 1 mother's room
- Recently built-out with high end creative standards
- Open ceilings & polished concrete
- 80 desks in place
- Supplementary restroom
- 360-degree views of the Ferry Building,
   Coit Tower, Alcatraz, and the Bay