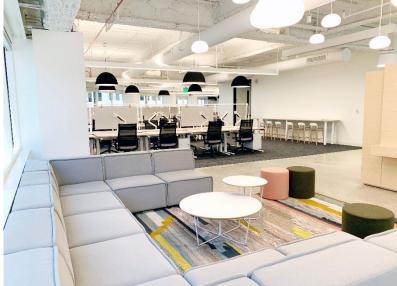

# RSF 11,022 RSF

RSF
AVAILABLE
TERM

**RATE** 

I 1,022 RSF Immediately Through April 30, 2027 (flexible) Please inquire

Brand new build out

- Fully furnished and cabled
- Open Kitchen/break area
- 5 small conference room
- 2 phone rooms
- 2 large conference rooms
- 1 mother's room
- Recently built-out with high end creative standards
- Open ceilings & polished concrete
- 80 desks in place
- Supplementary restroom
- 360-degree views of the Ferry Building,
   Coit Tower, Alcatraz, and the Bay