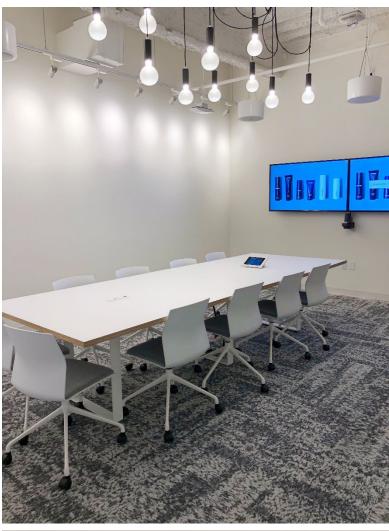

# RSF 11,022 RSF

RSF
AVAILABLE
TERM

**RATE** 

I 1,022 RSF Immediately Through April 30, 2027 (flexible) Please inquire

Brand new build out

- Fully furnished and cabled
- Open Kitchen/break area
- 5 small conference room
- 2 phone rooms
- 2 large conference rooms
- 1 mother's room
- Recently built-out with high end creative standards
- Open ceilings & polished concrete
- 80 desks in place
- Supplementary restroom
- 360-degree views of the Ferry Building,
   Coit Tower, Alcatraz, and the Bay