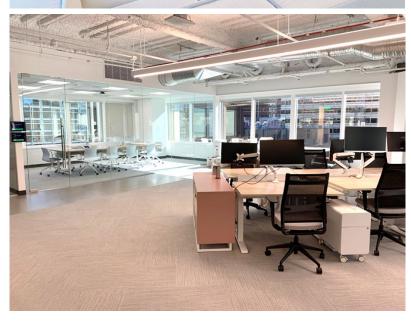

# RSF 11,022 RSF

RSF
AVAILABLE
TERM

**RATE** 

I 1,022 RSF Immediately Through April 30, 2027 (flexible) Please inquire

Brand new build out

- Fully furnished and cabled
- Open Kitchen/break area
- 5 small conference room
- 2 phone rooms
- 2 large conference rooms
- 1 mother's room
- Recently built-out with high end creative standards
- Open ceilings & polished concrete
- 80 desks in place
- Supplementary restroom
- 360-degree views of the Ferry Building,
   Coit Tower, Alcatraz, and the Bay