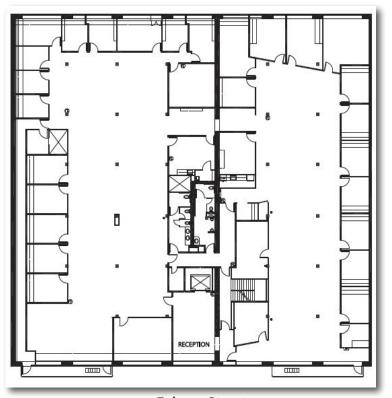

## 1<sup>st</sup> FLOOR AMENITIES

Available now

± 16,600 SF

Multiple entry points; great for events

High exposed ceilings

Creative potential

Shower

Kitchen

13 offices & meeting rooms

**Folsom Street** 