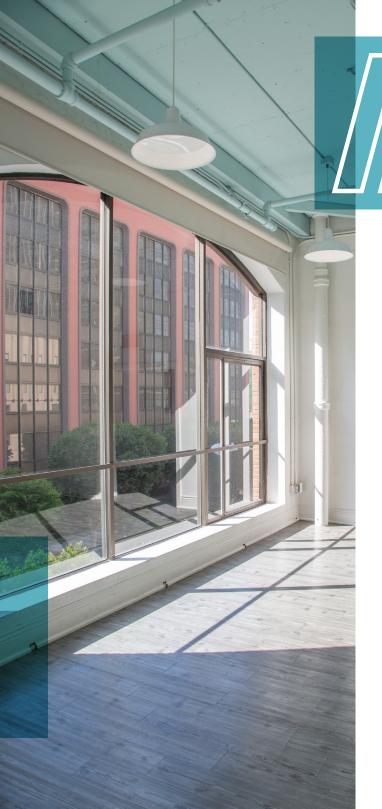

## BUILDING HIGHLIGHTS



+ 16,600 SF full floor opportunity



±49,800 SF full building opportunity



Competitive rates; comparable to subleases



Creative buildout



High exposed ceilings



Floor to ceiling windows



Exposed timber construction



Great natural light











## 1<sup>st</sup> FLOOR AMENITIES



Available now



± 16,600 SF



Multiple entry points; great for events



High exposed ceilings



Creative potential



Shower



Kitchen



13 offices & meeting rooms



**Folsom Street** 





## 2<sup>ND</sup> FLOOR AMENITIES



Available now



± 16,600 SF



High exposed ceilings



Creative potential



Two kitchens



29 offices & meeting rooms



**Folsom Street** 





## 3<sup>RD</sup> FLOOR AMENITIES



Available now



± 16,600 SF



High exposed ceilings