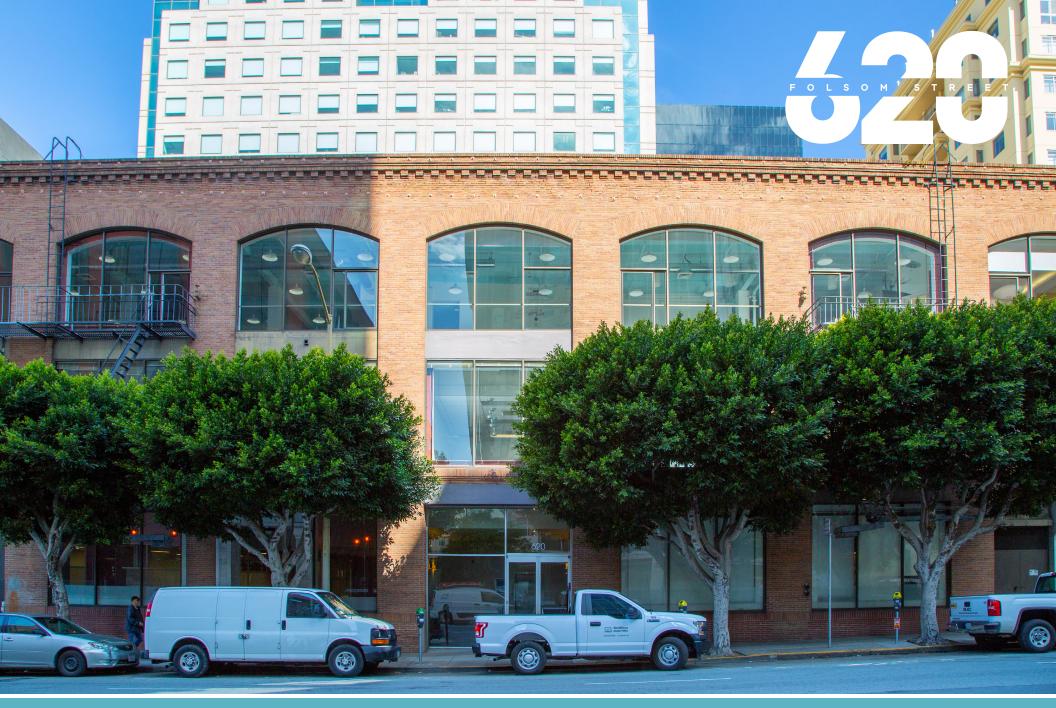

## BUILDING HIGHLIGHTS

+ 16,600 SF full floor opportunity

±49,800 SF full building opportunity

Competitive rates; comparable to subleases

Creative buildout

High exposed ceilings

Floor to ceiling windows

Exposed timber construction