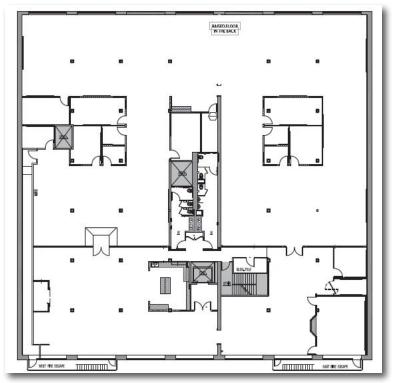

13 offices & meeting rooms

**Folsom Street** 

## 2<sup>ND</sup> FLOOR AMENITIES

Available now

± 16,600 SF

High exposed ceilings

Creative potential

Two kitchens

29 offices & meeting rooms

**Folsom Street** 

## 3<sup>RD</sup> FLOOR AMENITIES

Available now

± 16,600 SF

High exposed ceilings

Large open kitchen

Great natural light

13 offices & meeting rooms

**Folsom Street** 