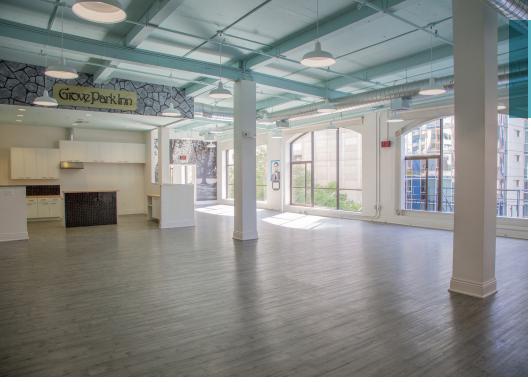

## 3<sup>RD</sup> FLOOR AMENITIES

Available now

± 16,600 SF

High exposed ceilings

Large open kitchen

Great natural light

13 offices & meeting rooms

**Folsom Street** 