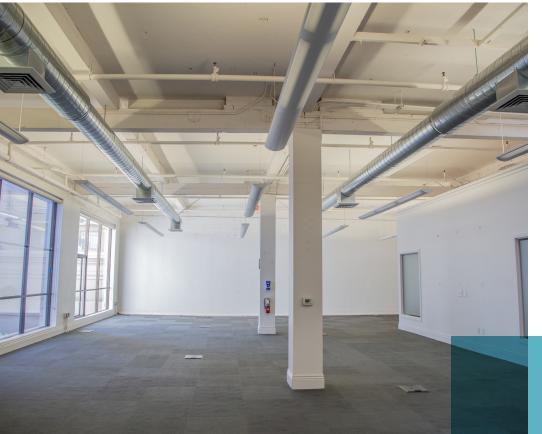

## BUILDING HIGHLIGHTS

+ 16,600 SF full floor opportunity

±49,800 SF full building opportunity

Competitive rates; comparable to subleases

Creative buildout

High exposed ceilings

Floor to ceiling windows

Exposed timber construction

Great natural light

## 1<sup>st</sup> FLOOR AMENITIES

Available now

± 16,600 SF

Multiple entry points; great for events

High exposed ceilings

Creative potential

Shower

Kitchen