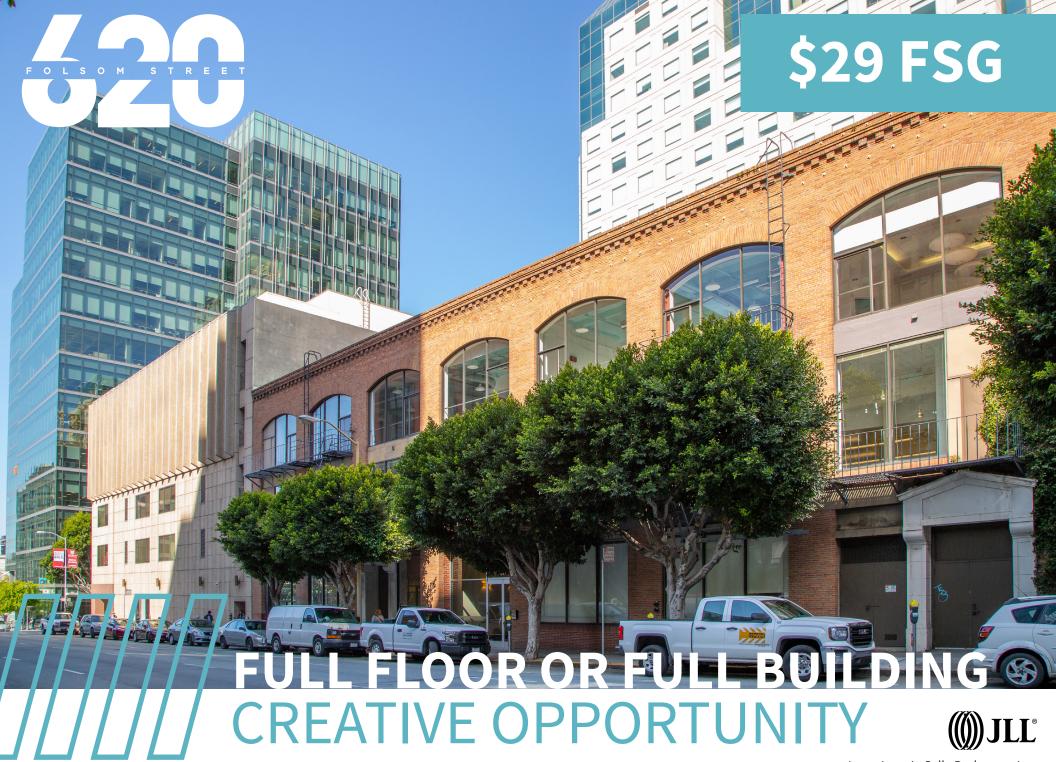

## BUILDING HIGHLIGHTS

+ 16,600 SF full floor opportunity

±49,800 SF full building opportunity

Competitive rates; comparable to subleases

Creative buildout

High exposed ceilings

Floor to ceiling windows

Exposed timber construction