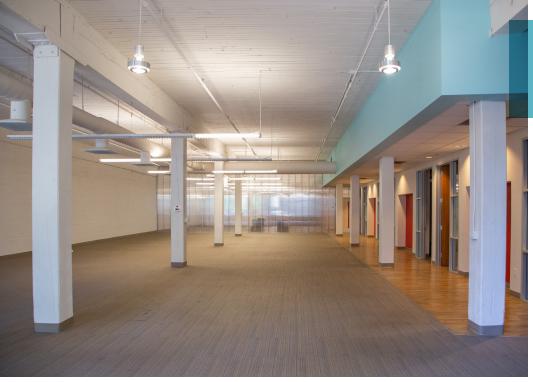

## 2<sup>ND</sup> FLOOR AMENITIES

Available now

± 16,600 SF

High exposed ceilings

Creative potential

Two kitchens

29 offices & meeting rooms

**Folsom Street** 