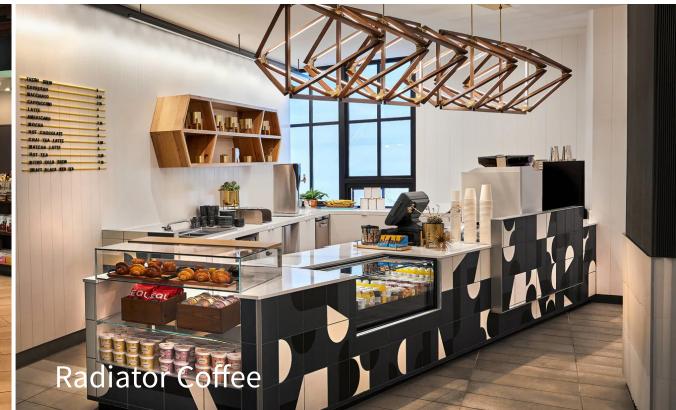

## 1<sup>st</sup> FLOOR AMENITIES

Available now

± 16,600 SF

Multiple entry points; great for events

High exposed ceilings

Creative potential

Shower

Kitchen