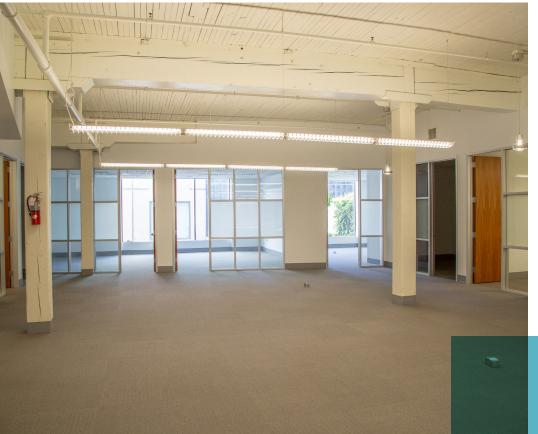

## 2<sup>ND</sup> FLOOR AMENITIES

Available now

± 16,600 SF

High exposed ceilings

Creative potential

Two kitchens

29 offices & meeting rooms

**Folsom Street** 