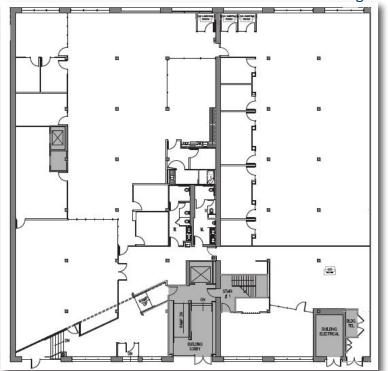

## BUILDING HIGHLIGHTS



+ 16,600 SF full floor opportunity



±49,800 SF full building opportunity



Competitive rates; comparable to subleases



Creative buildout



High exposed ceilings



Floor to ceiling windows



Exposed timber construction



Great natural light











## 1<sup>st</sup> FLOOR AMENITIES



Available now



± 16,600 SF



Multiple entry points; great for events



High exposed ceilings



Creative potential



Shower



Kitchen



13 offices & meeting rooms



**Folsom Street** 





## 2<sup>ND</sup> FLOOR AMENITIES



Available now



± 16,600 SF



High exposed ceilings



Creative potential



Two kitchens



29 offices & meeting rooms



**Folsom Street** 





## 3<sup>RD</sup> FLOOR AMENITIES



Available now



± 16,600 SF



High exposed ceilings



Large open kitchen



Great natural light



13 offices & meeting rooms



**Folsom Street** 



**MATT** SHEWEY

+1 415 395 7255 matt.shewey@jll.com RE License # 01445125 **CHARLIE** HANAFIN

+1 415 395 4951 charlie.hanafin@jll.com RE License # 01996121 **DOMINIC** DOWLING

+1 415 302 0858 dominic.dowling@jll.com RE License # 02109572