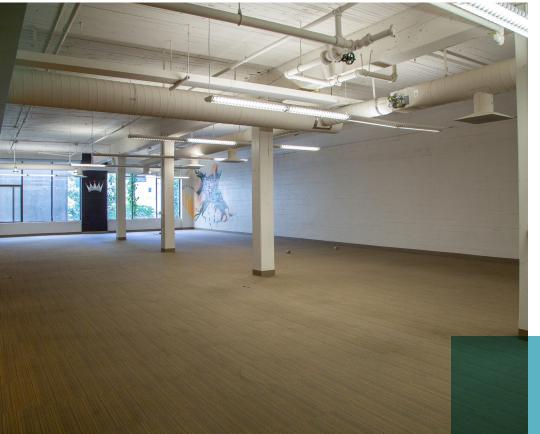

## 3<sup>RD</sup> FLOOR AMENITIES

Available now

± 16,600 SF

High exposed ceilings

Large open kitchen

Great natural light

13 offices & meeting rooms

**Folsom Street** 