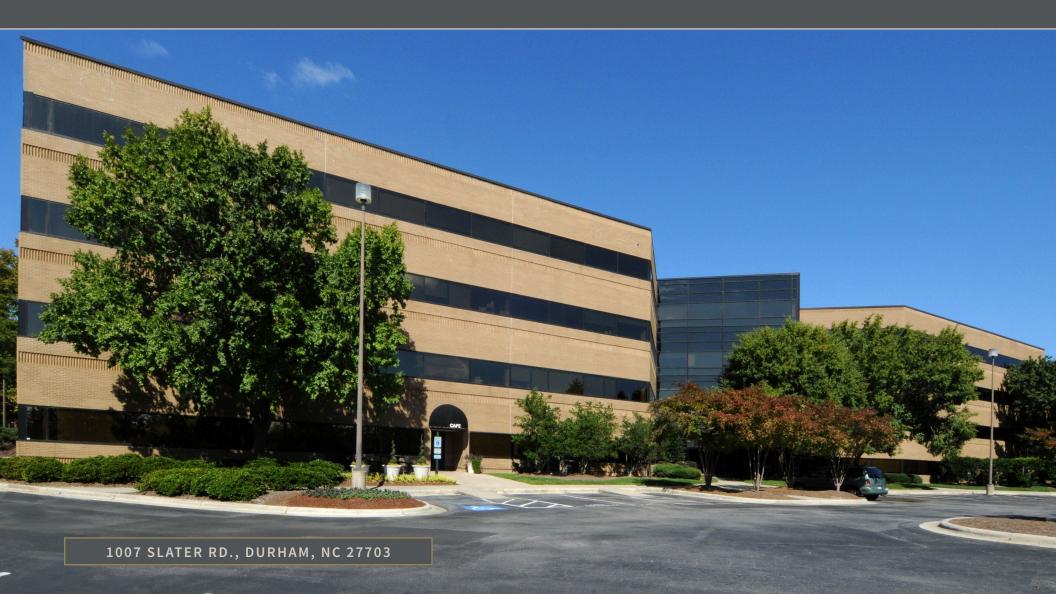

#### **CHELSEA**

IMPERIAL CENTER

### BUILDING INFO

**BUILDING SIZE:** 

76,493 SF

OUTDOOR

COLLABORATION

AREAS

WALKING TRAILS

THROUGHOUT THE PARK

PARKING RATIO:

4 PER 1,000 RSF

**ON-SITE CHELSEA** 

CAFÉ OPEN FOR

BREAKFAST, LUNCH &

HAPPY HOUR