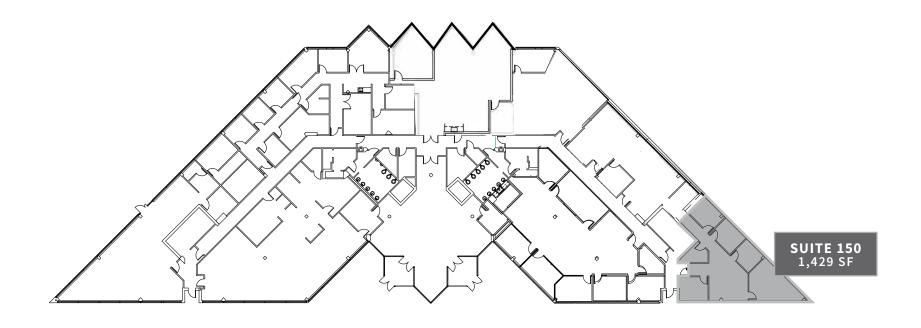

#### **CHELSEA**

IMPERIAL CENTER



### BUILDING INFO



**BUILDING SIZE:** 



76,493 SF



OUTDOOR

COLLABORATION

AREAS



WALKING TRAILS

THROUGHOUT THE PARK



PARKING RATIO:

4 PER 1,000 RSF



**ON-SITE CHELSEA** 

CAFÉ OPEN FOR

BREAKFAST, LUNCH &

HAPPY HOUR



# FIRST FLOOR





RENTAL RATE: \$28.50/SF

CHELSEA

# FLOOR PLAN SECOND FLOOR





RENTAL RATE: \$28.50/SF



### CHELSEA



#### CONTACT US

RDULEASING@AM.JLL.COM 919 851 9111

Although information has been obtained from sources deemed reliable, neither Owner nor JLL makes any guarantees, warranties or representations, express or implied, as to the completeness or accuracy as to the information contained herein. Any projections, opinions, assumptions or estimates used are for example only. There may be differences between projected and actual results, and those differences may be material. The Property may be withdrawn without notice. Neither Owner nor JLL accepts any liability for any loss or damage suffered by any party resulting from reliance on this information. If the recipient of this information h