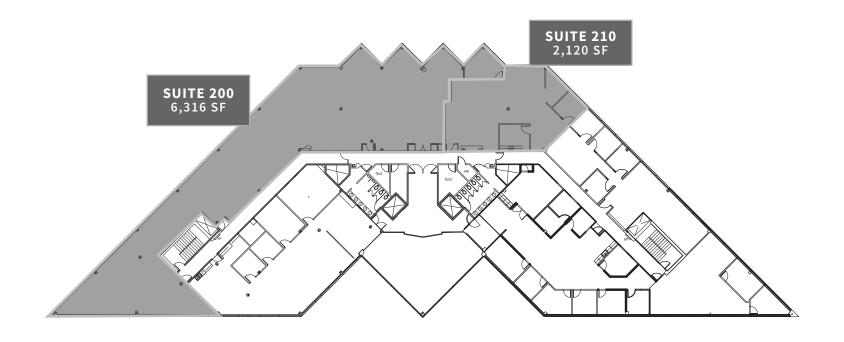

#### **CHELSEA**

IMPERIAL CENTER



### BUILDING INFO



**BUILDING SIZE:** 



76,493 SF



OUTDOOR

COLLABORATION

AREAS



WALKING TRAILS

THROUGHOUT THE PARK



PARKING RATIO:

4 PER 1,000 RSF



**ON-SITE CHELSEA** 

CAFÉ OPEN FOR

BREAKFAST, LUNCH &

HAPPY HOUR



# FIRST FLOOR





RENTAL RATE: \$28.50/SF

CHELSEA

# FLOOR PLAN SECOND FLOOR





RENTAL RATE: \$28.50/SF



### CHELSEA



#### CONTACT US

RDULEASING@AM.JLL.COM 919 851 9111

Although information has been obtained from sources deemed reliable, neither Owner nor JLL makes any guarantees, warranties or representations, express or implied, as to the completeness or accuracy as to the information contained herein. Any projections, opinions, assumptions or estimates used are for example only. There may be differences between projected and actual results, and those differences may be material. The Property may be withdrawn without notice. Neither Owner nor JLL accepts any liability for any loss or damage suffered by any party resulting from reliance on this information. If the recipient of this information has signed a confidentiality agreement regarding this matter, this