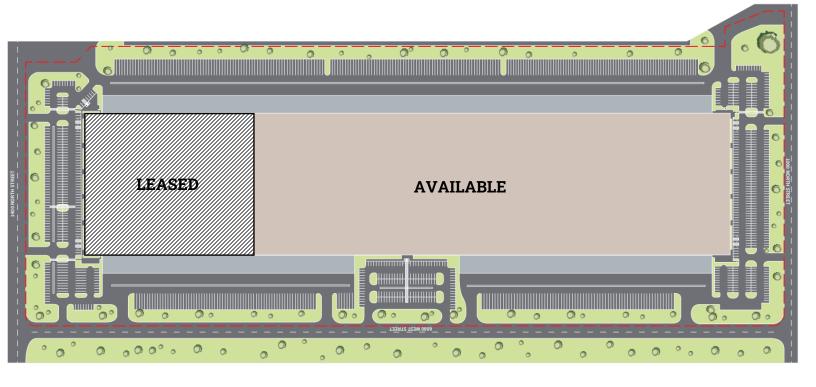

dy

+1(801) 456 9523 wick.udy@jll.com

### Culum J. Mills

+1 (801) 456 9526 culum.mills@jll.com





Available

767,000 SF Divisible to 3 bays, TBD SF



**Trailer Parking** 368 stalls



Acreage

55.25 acres



**Car Parking** 

778 Spaces



**Available Space Dimensions** 

570' deep x 1,800' long



Power

3,000 Amps/277/480 Volt/ 3-Phase



**Column Spacing** 

56' (end-bays 61') x 60' (four center bays 61'-3")



**Sprinklers** 

ESFR



**Clear Height** 

36'



**Natural Lighting** 

228 Skylights 304 Clerestory



**Dock Loading** 

+/- 153



Floor Slab

7" Full reinforced



**Grade Doors** 

6



**Trailer Court Size** 

200'



Construction

Concrete tilt-up



Zoning

M-1 (light industrial)



# Site Plan

## The Quadrant II

1195 North 6550 West | Salt Lake City | Utah











## Area Map

### The Quadrant II

1195 North 6550 West | Salt Lake City | Utah



For more information, please contact:

**Wick Udy** +1(801) 456 9523 wick.udy@jll.com Culum J. Mills +1 (801) 456 9526 culum.mills@jll.com