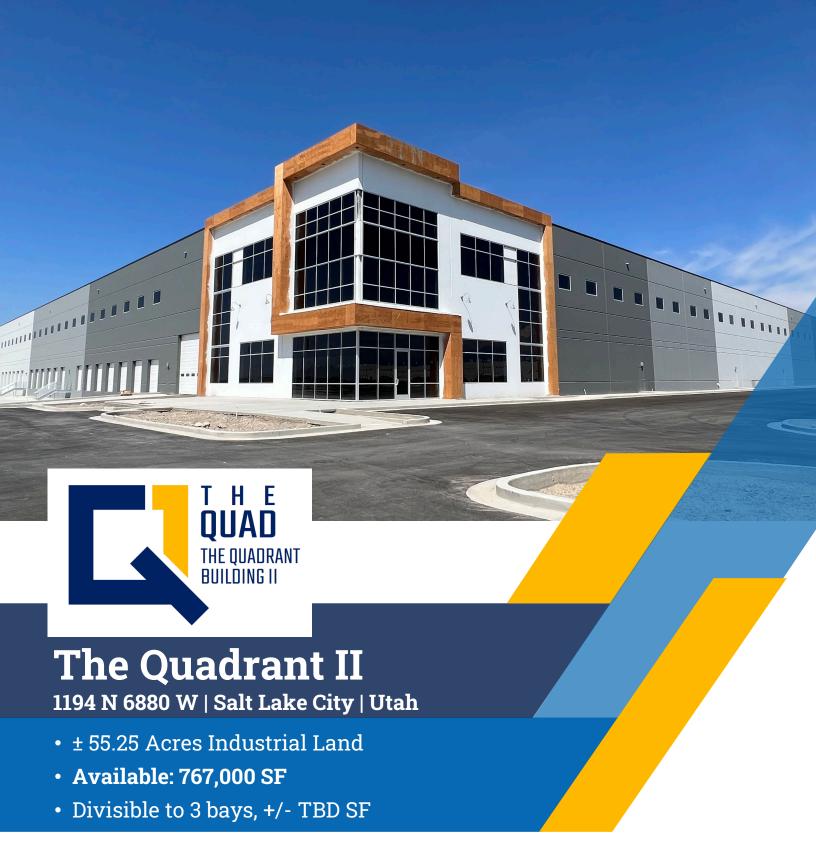

### Culum J. Mills

+1 (801) 456 9526 culum.mills@jll.com

Available

767,000 SF Divisible to 3 bays, TBD SF

**Trailer Parking** 368 stalls

Acreage

55.25 acres

**Car Parking** 

778 Spaces

**Available Space Dimensions** 

570' deep x 1,800' long

Power

3,000 Amps/277/480 Volt/ 3-Phase

**Column Spacing** 

56' (end-bays 61') x 60' (four center bays 61'-3")

**Sprinklers** 

ESFR

**Clear Height** 

36'

**Natural Lighting** 

228 Skylights 304 Clerestory

**Dock Loading** 

+/- 153

Floor Slab

7" Full reinforced

**Grade Doors** 

6

**Trailer Court Size** 

200'

Construction

Concrete tilt-up

Zoning

M-1 (light industrial)