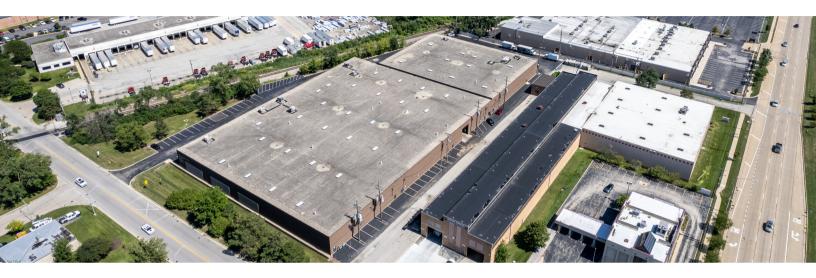

# For Sublease

1101-1109 Westwood Avenue, Addison IL

#### **Building Specifications**

| Location     | DuPage County             |
|--------------|---------------------------|
| Size         | 112,000 SF on 4.2 Acres   |
| Clear height | 18' - 20'                 |
| Power        | 400-1,200a/240-480v Heavy |
| Parking      | 0.53/1,000 SF             |
| Year built   | 1990                      |

#### Available space: 1109 Westwood Avenue

| Size    | 16,000 SF            |
|---------|----------------------|
| Office  | 10%                  |
| Docks   | 2 interior           |
| Parking | 7-8 dedicated spaces |