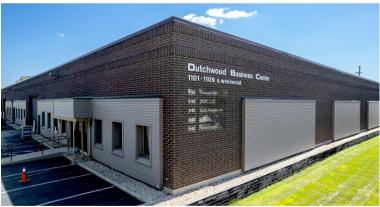

# For Sublease

1101-1109 Westwood Avenue, Addison IL

#### **Building Specifications**

| Location     | DuPage County             |
|--------------|---------------------------|
| Size         | 112,000 SF on 4.2 Acres   |
| Clear height | 18' - 20'                 |
| Power        | 400-1,200a/240-480v Heavy |
| Parking      | 0.53/1,000 SF             |
| Year built   | 1990                      |

#### Available space: 1109 Westwood Avenue

| Size    | 16,000 SF            |
|---------|----------------------|
| Office  | 10%                  |
| Docks   | 2 interior           |
| Parking | 7-8 dedicated spaces |