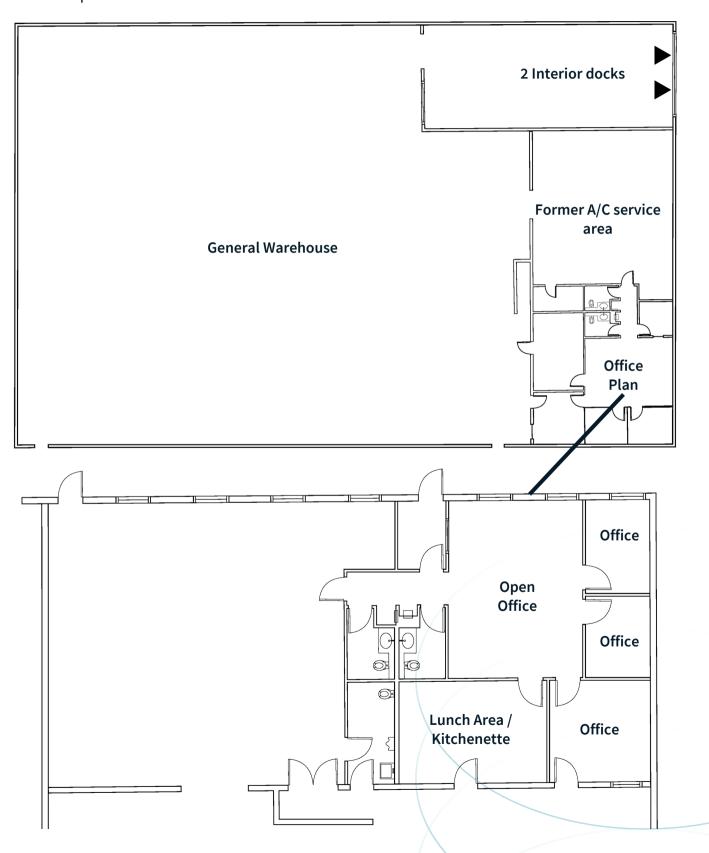

## Floorplan

#### Advantages & amenities

- Convenient access to I-355/North Ave.
- Well maintained office and warehouse
- Office includes:
  - 3 private offices
  - Lunch area + kitchenette
  - 3 restrooms
- Sublease available through January 31, 2026

#### Available space: 1109 Westwood Avenue

| Size    | 16,000 SF            |
|---------|----------------------|
| Office  | 10%                  |
| Docks   | 2 interior           |
| Parking | 7-8 dedicated spaces |