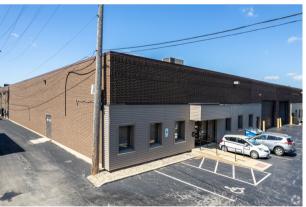

# For Sublease

1101-1109 Westwood Avenue, Addison IL

#### Advantages & amenities

- Convenient access to I-355/North Ave.
- Well maintained office and warehouse
- Office includes:
  - 3 private offices
  - Lunch area + kitchenette
  - 3 restrooms
- Sublease available through January 31, 2026

#### Available space: 1109 Westwood Avenue

| Size    | 16,000 SF            |
|---------|----------------------|
| Office  | 10%                  |
| Docks   | 2 interior           |
| Parking | 7-8 dedicated spaces |