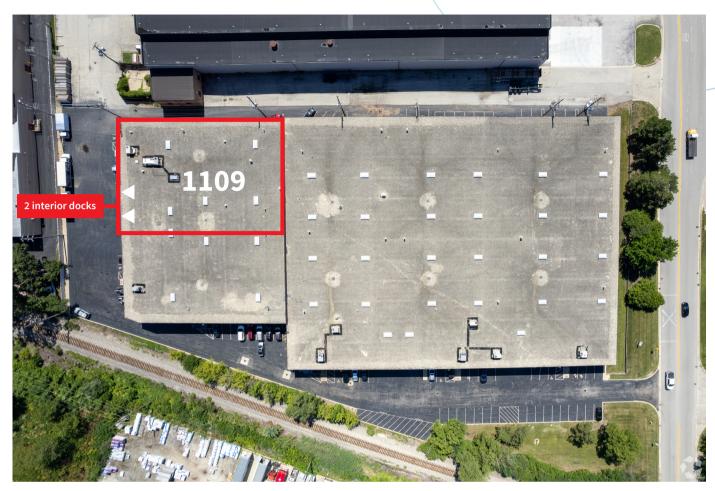

#### Available space: 1109 Westwood Avenue

| Size    | 16,000 SF            |
|---------|----------------------|
| Office  | 10%                  |
| Docks   | 2 interior           |
| Parking | 7-8 dedicated spaces |