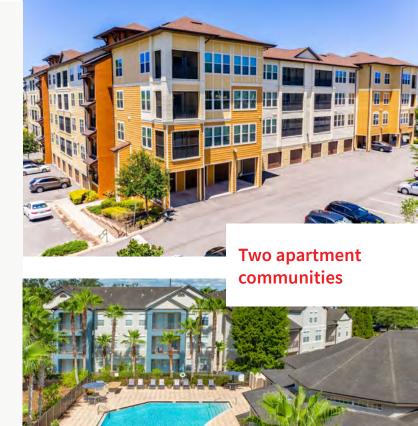

### **Tampa Oaks II**

- 3-story, 104,080 SF class A office building
- 5 per 1,000 SF parking ratio
- Canteen grab-and-go food market
- Designed to maximize natural light in the lobby and tenant spaces
- Awarded NAIOP Best of the Best Office Building of the Year for sustainability and efficiency
- Superior business continuity: Kholer Power System 1,000kW generator, flood zone X - non evacuation zone
- Tampa Oaks offers two class A multi-family apartment communities, four hotels totaling 536 rooms and nationally accredited day care and school, The Goddard School for Early Childhood Development