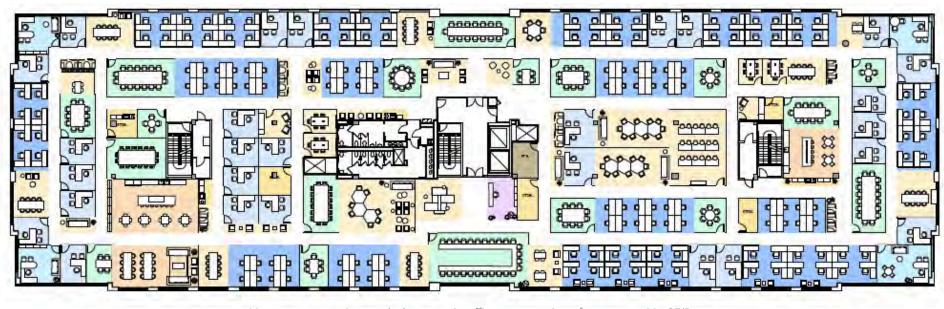

### Tampa Oaks II 12906 Tampa Oaks Blvd, Tampa FL 33637

36,220 SF (potential build option)

Suite 200

Office Reception Pantry
Executive Office Conf Room IT Room
Open Space Amenities Comfort Zone

180 seats 148 open desk 31 office 18 conf room 201 SF/Person