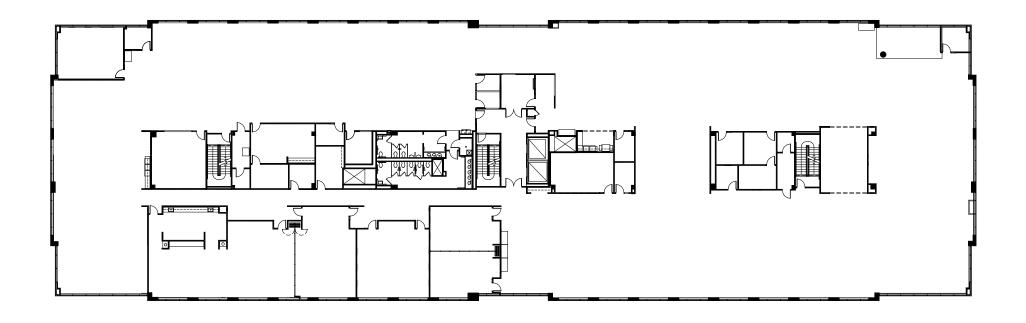

## WITHIN TAMPA OAKS

270,000 SF of Class A office within the park. Major corporate tenants include:

536 hotel rooms