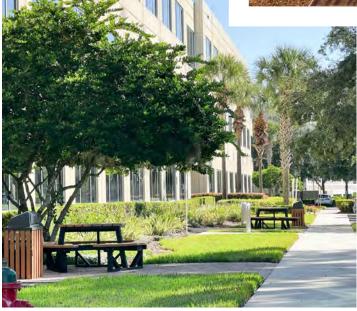

### **Tampa Oaks II**

- 3-story, 104,080 SF class A office building
- 5 per 1,000 SF parking ratio
- Canteen grab-and-go food market
- Designed to maximize natural light in the lobby and tenant spaces
- Awarded NAIOP Best of the Best Office Building of the Year for sustainability and efficiency
- Superior business continuity: Kholer Power System 1,000kW generator, flood zone X - non evacuation zone
- Tampa Oaks offers two class A multi-family apartment communities, four hotels totaling 536 rooms and nationally accredited day care and school, The Goddard School for Early Childhood Development