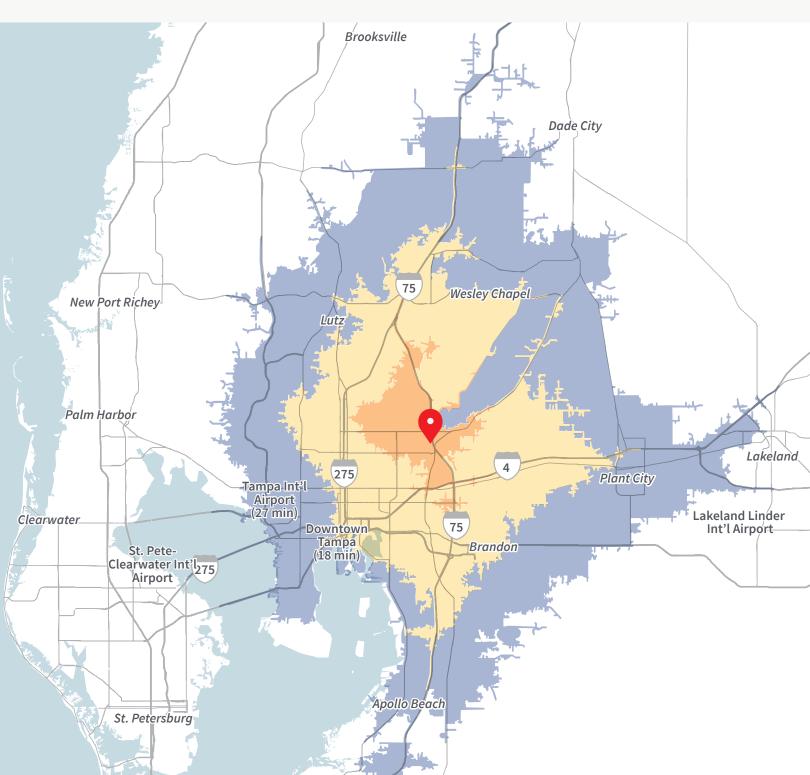

# **DEMOGRAPHICS**

Reach 6,717 apartment units in just 10 minutes

Over 14,000 college degrees awarded in the 2021-2022 academic calendar year from USF

826,822 labor force and 1.5 population within 30 min

| DRIVE TIMES       | 10 min    | 20 min    | 30 min    |
|-------------------|-----------|-----------|-----------|
| Population        | 103,864   | 652,797   | 1,503,046 |
| Households        | 39,806    | 251,575   | 575,488   |
| Median HH Income  | \$48,291  | \$58,487  | \$67,011  |
| Median Home Value | \$230,974 | \$258,993 | \$273,173 |
| Median Age        | 29.5      | 35.0      | 37.7      |
| Labor Force       | 57,833    | 360,940   | 826,822   |