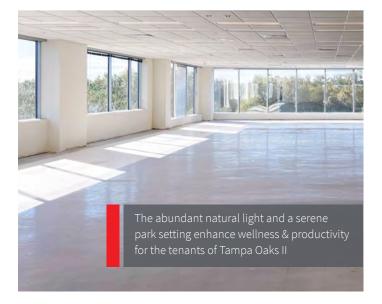

### **Tampa Oaks II**

- 3-story, 104,080 SF class A office building
- 5 per 1,000 SF parking ratio
- Canteen grab-and-go food market
- Designed to maximize natural light in the lobby and tenant spaces
- Awarded NAIOP Best of the Best Office Building of the Year for sustainability and efficiency
- Superior business continuity: Kholer Power System 1,000kW generator, flood zone X - non evacuation zone
- Tampa Oaks offers two class A multi-family apartment communities, four hotels totaling 536 rooms and nationally accredited day care and school, The Goddard School for Early Childhood Development