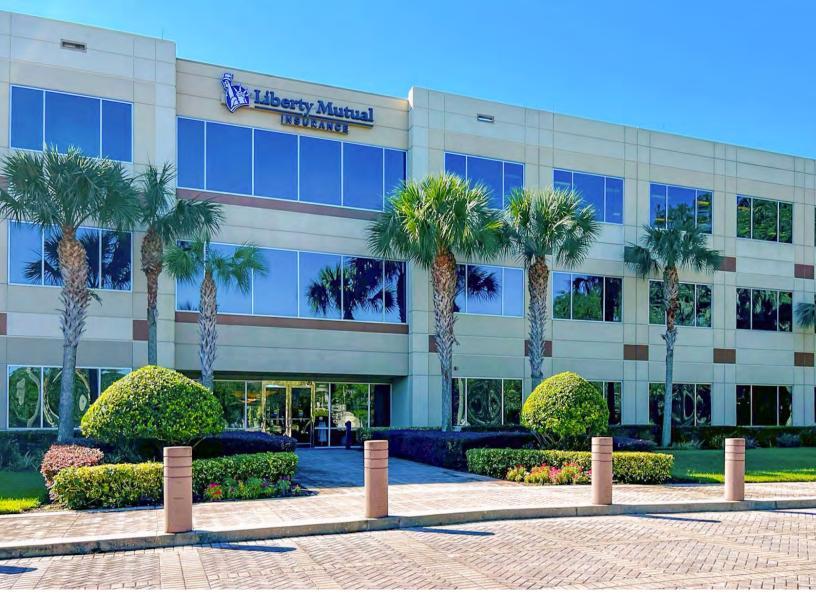

# 12906 Tampa Oaks Blvd

Tampa, Florida 33637

### **Tampa Oaks II**

- 3-story, 104,080 SF class A office building
- 5 per 1,000 SF parking ratio
- Canteen grab-and-go food market
- Designed to maximize natural light in the lobby and tenant spaces
- Awarded NAIOP Best of the Best Office Building of the Year for sustainability and efficiency
- Superior business continuity: Kholer Power System 1,000kW generator, flood zone X - non evacuation zone
- Tampa Oaks offers two class A multi-family apartment communities, four hotels totaling 536 rooms and nationally accredited day care and school, The Goddard School for Early Childhood Development