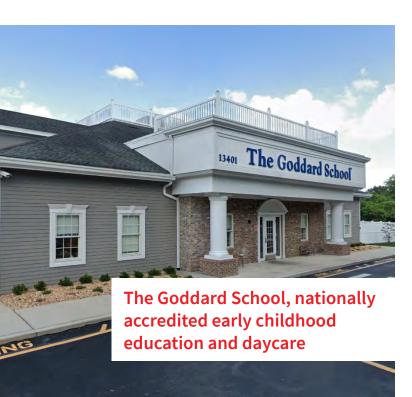

### **Tampa Oaks II**

- 3-story, 104,080 SF class A office building
- 5 per 1,000 SF parking ratio
- Canteen grab-and-go food market
- Designed to maximize natural light in the lobby and tenant spaces
- Awarded NAIOP Best of the Best Office Building of the Year for sustainability and efficiency
- Superior business continuity: Kholer Power System 1,000kW generator, flood zone X - non evacuation zone
- Tampa Oaks offers two class A multi-family apartment communities, four hotels totaling 536 rooms and nationally accredited day care and school, The Goddard School for Early Childhood Development