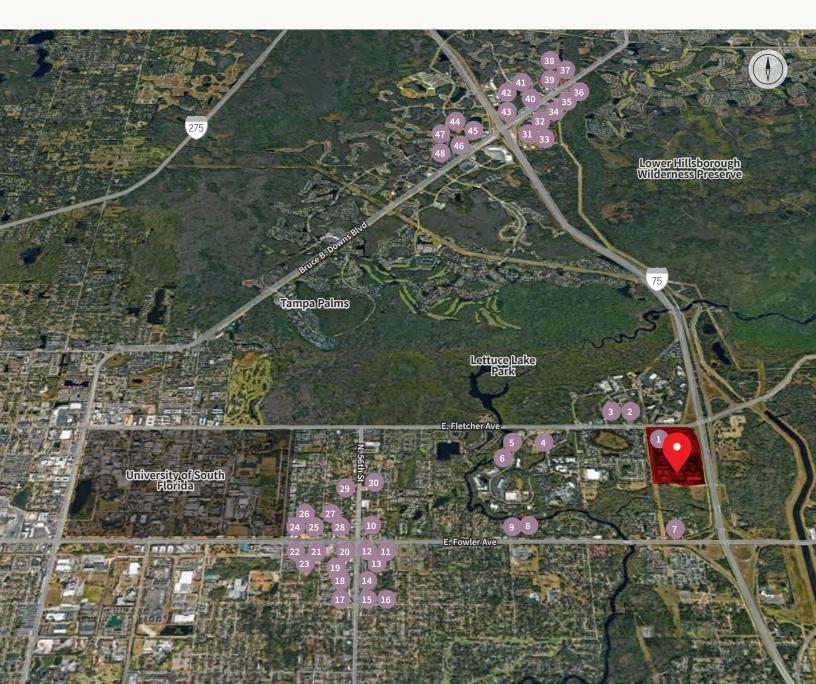

## AREA FEATURES

#### **DINING** (10 min drive time)

1. Bob Evans

2. Wendy's

3. Dunkin'

4. Starbucks

5. Desi Flavors Indian

6. Top China

7. IHOP

8. Bangkok Jazz Thai

9. Hyderabad Biryani House

10. McDonald's

11. Applebee's Grill

12. Asian Wok

13. Fuzzy Taco's

14. Saigon Bay

15. Queen of Sheba

16. Green Land

17. Sawatdee Thai Cuisine

18. Outback Steakhouse

19. Half Moon Seafood Co.

20. Carrabba's Italian Grill

21. Pita's Republic

22. U Poke Spot

23. Tazza Turkish, Mediterranean

24. Which Wich Sandwiches

**25.** PDQ

26. Chipotle Mexican Grill

27. Blaze Pizza

28. Chick-fil-A

29. Abu Omar Hala

30. Babushka's

31. Taco Bell

32. Chick-fil-A

33. Laing's Bistro Asian Cuisine

34. FRAMMI

**35.** The Hummingbird Jerk House

36. Chili's Grill & Bar

**37.** Michi Ramen

**38.** Sushi Cafe

39. TGI Friday's

**40.** Brunchery

41. Taste of New York Pizzeria

**42.** Oishi Express Sushi

43. Glory Days

44. Stonewood Grill & Tavern

45. Red Lobster

46. Olive Garden

47. Palm Thai

48. Koizi Endless Hibachi & Sushi