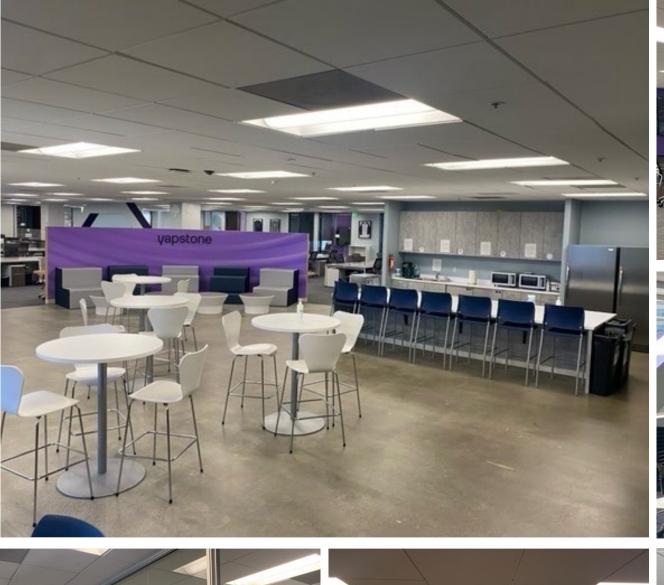

## **SUITE 400**

- HIGH END, PLUG & PLAY SUBLEASE
- 68 SIT-STAND WORKSTATIONS
- 11 PRIVATE OFFICES
- 7 CONFERENCE ROOMS (various sizes)
- 6 PHONE ROOMS
- LARGE OPEN KITCHEN
- 1 MOTHER ROOM
- ON-SITE GYM, CONFERENCE CENTER, AND OUTDOOR TEAM MEETING AREA
- WALKING DISTANCE TO WALNUT CREEK BART