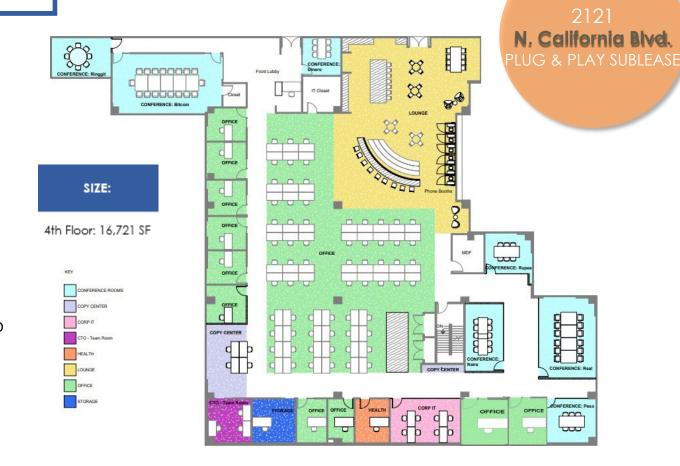

## **SUITE 400**

- HIGH END, PLUG & PLAY SUBLEASE
- 68 SIT-STAND WORKSTATIONS
- 11 PRIVATE OFFICES
- 7 CONFERENCE ROOMS (various sizes)
- 6 PHONE ROOMS
- LARGE OPEN KITCHEN
- 1 MOTHER ROOM
- ON-SITE GYM, CONFERENCE CENTER, AND OUTDOOR TEAM MEETING AREA
- WALKING DISTANCE TO WALNUT CREEK BART