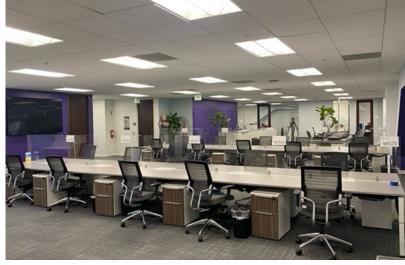

## **SUITE 400**

- HIGH END, PLUG & PLAY SUBLEASE
- 68 SIT-STAND WORKSTATIONS
- 11 PRIVATE OFFICES
- 7 CONFERENCE ROOMS (various sizes)
- 6 PHONE ROOMS
- LARGE OPEN KITCHEN
- 1 MOTHER ROOM
- ON-SITE GYM, CONFERENCE CENTER, AND OUTDOOR TEAM MEETING AREA
- WALKING DISTANCE TO WALNUT CREEK BART