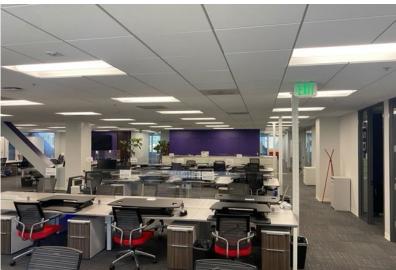

## **SUITE 400**

- HIGH END, PLUG & PLAY SUBLEASE
- 68 SIT-STAND WORKSTATIONS
- 11 PRIVATE OFFICES
- 7 CONFERENCE ROOMS (various sizes)
- 6 PHONE ROOMS
- LARGE OPEN KITCHEN
- 1 MOTHER ROOM
- ON-SITE GYM, CONFERENCE CENTER, AND OUTDOOR TEAM MEETING AREA
- WALKING DISTANCE TO WALNUT CREEK BART