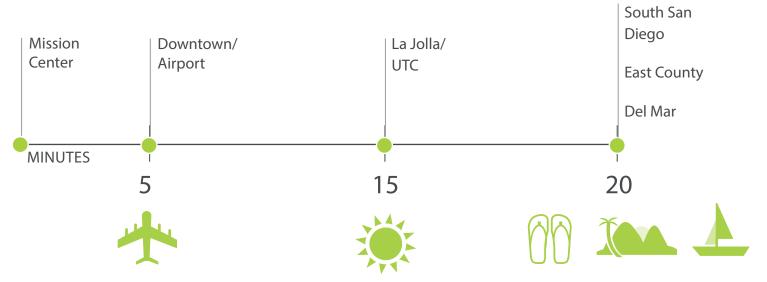

ks Coffee

Which Wich Superior Sandwiches

### 2. Friars Mission Center

Ralph's

Jamba Juice

**CVS Pharmacy** 

Einstein Bros Bagels

El Portal Mexican Grill

Greek Cafe

The Works

### 3. Food 4 Less

Sansai Japanese Grill Jack in the Box

### 4. Civita

A master-planned community with parks, open spaces, new homes & apartments and shops and restaurants to come!

### 5. Park Valley Center

On the Border

Sammy's Woodfired Pizza

Panda Express

Starbucks

### 6. Westfield Mission Valley

**Outback Steakhouse** 

Chipotle

Pei Wei Corner Bakery

Robeks

Ruby's Diner

Broken Yolk Cafe

**Tender Greens** 

Yard House

Gordon Biersch

King's Fish House

Chevy's

BevMo

The Lazy Dog Cafe

Trolley Line •



**Trolley Stop** 



San Diego River Bicycle and Pedestrian Path



# **DRIVE TIMES**





# Availability

## 5333 Mission Center Road

| Suite | RSF   | Comments                                                                              |
|-------|-------|---------------------------------------------------------------------------------------|
| 115   | 4,688 | Reception, 9 private offices, 2 conference rooms, break room, IT and large open area. |
| 240   | 3,960 | 6 private offices, breakroom, conference room and open office area.                   |
| 356   | 2,256 | Reception. Open area, 3 offices and Kitchenette.                                      |

| Suite | RSF   | Comments         |
|-------|-------|------------------|
| 204   | 1,361 | Available 3/1/24 |





| Suite | RSF   | Comments