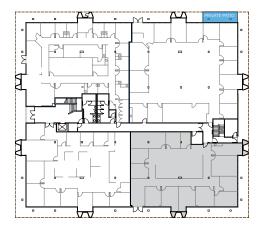

## 5333 Mission Center Road

| Suite | RSF   | Comments                                                                              |
|-------|-------|---------------------------------------------------------------------------------------|
| 115   | 4,688 | Reception, 9 private offices, 2 conference rooms, break room, IT and large open area. |
| 240   | 3,960 | 6 private offices, breakroom, conference room and open office area.                   |
| 356   | 2,256 | Reception. Open area, 3 offices and Kitchenette.                                      |

| Suite | RSF   | Comments         |
|-------|-------|------------------|
| 204   | 1,361 | Available 3/1/24 |

| Suite | RSF   | Comments                                                                              |
|-------|-------|---------------------------------------------------------------------------------------|
| 115   | 4,688 | Reception, 9 private offices, 2 conference rooms, break room, IT and large open area. |