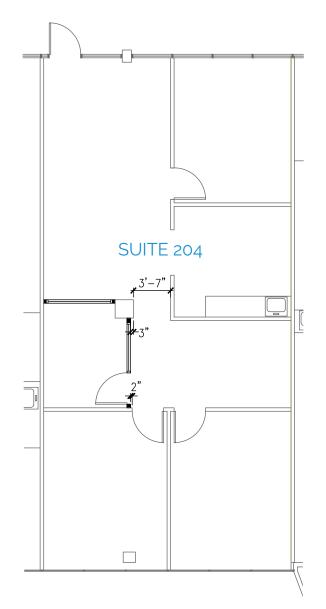

| Suite | RSF   | Comments         |
|-------|-------|------------------|
| 204   | 1,361 | Available 3/1/24 |

| Suite | RSF   | Comments                                                                              |
|-------|-------|---------------------------------------------------------------------------------------|
| 115   | 4,688 | Reception, 9 private offices, 2 conference rooms, break room, IT and large open area. |

## Suite 356

| Suite | RSF   | Comments         |
|-------|-------|------------------|
| 204   | 1,361 | Available 3/1/24 |

Richard Gonor 858 410 1243 richard.gonor@jll.com RE lic. #01142178 Tony Russell 858 410 1213 tony.russell@jll.com RE lic. #01275372