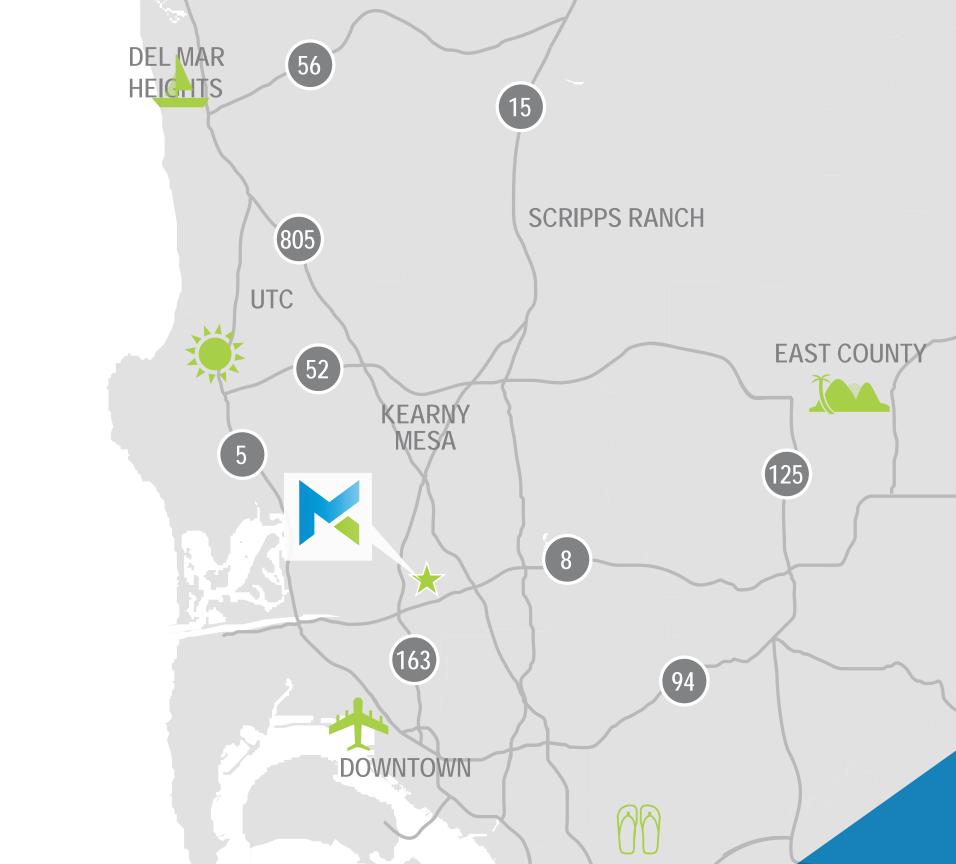

spresso Cafe

Starbucks Coffee

Which Wich Superior Sandwiches

### 2. Friars Mission Center

Ralph's

Jamba Juice

**CVS Pharmacy** 

Einstein Bros Bagels

El Portal Mexican Grill

Greek Cafe

The Works

### 3. Food 4 Less

Sansai Japanese Grill Jack in the Box

### 4. Civita

A master-planned community with parks, open spaces, new homes & apartments and shops and restaurants to come!

### 5. Park Valley Center

On the Border

Sammy's Woodfired Pizza

Panda Express

Starbucks

### 6. Westfield Mission Valley

**Outback Steakhouse** 

Chipotle

Pei Wei Corner Bakery

Robeks

Ruby's Diner

Broken Yolk Cafe

**Tender Greens** 

Yard House

Gordon Biersch

King's Fish House

Chevy's

BevMo

The Lazy Dog Cafe

Trolley Line •



**Trolley Stop** 



San Diego River Bicycle and Pedestrian Path



# **DRIVE TIMES**





# Availability

## 5333 Mission Center Road

| Suite | RSF   | Comments                                                                              |
|-------|-------|---------------------------------------------------------------------------------------|
| 115   | 4,688 | Reception, 9 private offices, 2 conference rooms, break room, IT and large open area. |
| 240   | 3,960 | 6 private offices, breakroom, conference room and open office area.                   |
| 356   | 2,256 | Reception. Open area, 3 offices and Kitchenette.                                      |

| Suite | RSF   | Comments         |
|-------|-------|------------------|
| 204   | 1,361 | Available 3/1/24 |





| Suite | RSF   | Comments