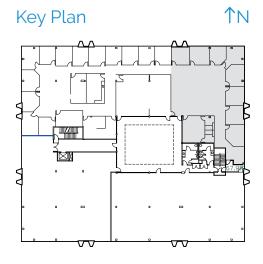

| Suite | RSF   | Comments                                         |
|-------|-------|--------------------------------------------------|
| 356   | 2,256 | Reception. Open area, 3 offices and Kitchenette. |