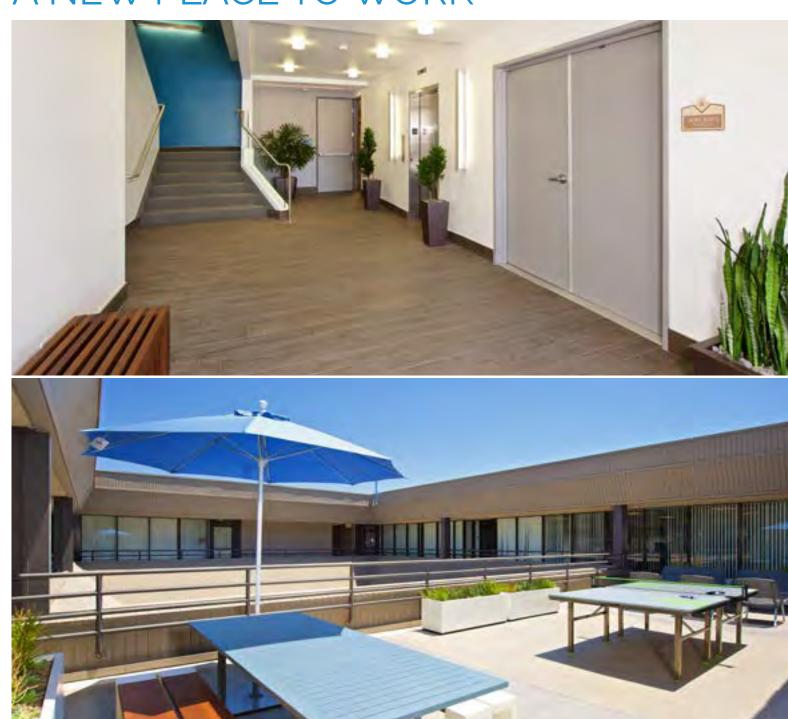

## A NEW PLACE TO WORK

Located in the heart of the dynamic Mission Valley region, the new Mission Center is being transformed to provide unique offerings to its tenants unlike anything else in the marketplace today.

### Amenity upgrades:

- Updated outdoor atriums with casual seating and meeting spaces
- On-site fitness room with showers
- Exclusive outdoor patio areas for select ground floor spaces
- Renovated building plaza
- EV charging stations
- · Common area Wi-fi

### Mission Center project features:

- 183,692 s.f. multi-building office park
- Atrium style office suites with multiple glasslines
- Ground floor spaces with direct access