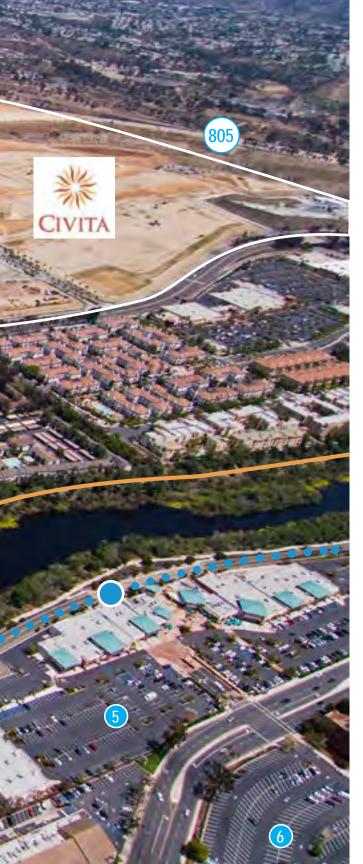

### 4. Civita

A master-planned community with parks, open spaces, new homes & apartments and shops and restaurants to come!

### 5. Park Valley Center

On the Border

Sammy's Woodfired Pizza

Panda Express

Starbucks

### 6. Westfield Mission Valley

**Outback Steakhouse** 

Chipotle

Pei Wei Corner Bakery

Robeks

Ruby's Diner

Broken Yolk Cafe

**Tender Greens** 