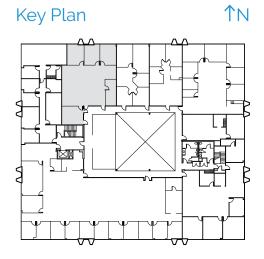

| Suite | RSF   | Comments         |
|-------|-------|------------------|
| 204   | 1,361 | Available 3/1/24 |

| Suite | RSF   | Comments                                                                              |
|-------|-------|---------------------------------------------------------------------------------------|
| 115   | 4,688 | Reception, 9 private offices, 2 conference rooms, break room, IT and large open area. |