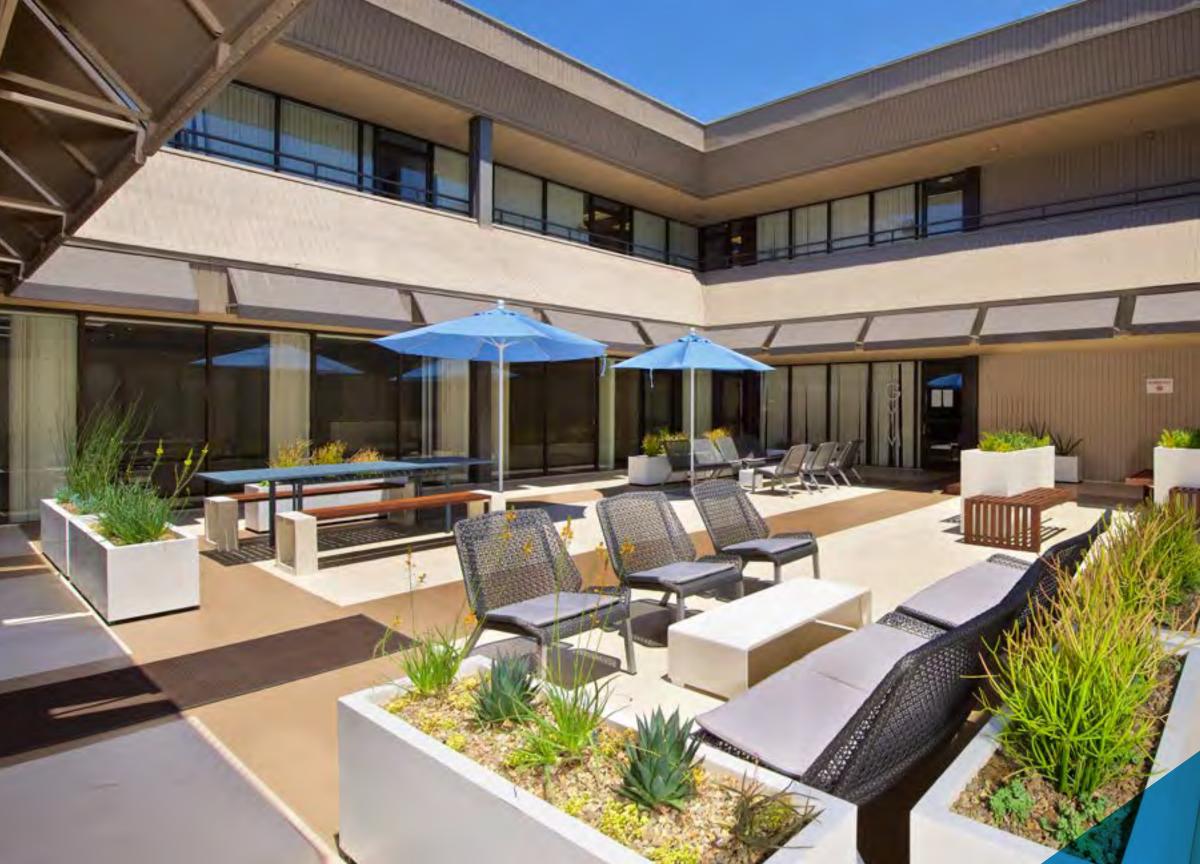

## A NEW PLACE TO WORK

Located in the heart of the dynamic Mission Valley region, the new Mission Center is being transformed to provide unique offerings to its tenants unlike anything else in the marketplace today.

### Amenity upgrades:

- Updated outdoor atriums with casual seating and meeting spaces
- On-site fitness room with showers
- Exclusive outdoor patio areas for select ground floor spaces
- Renovated building plaza
- EV charging stations
- · Common area Wi-fi

### Mission Center project features:

- 183,692 s.f. multi-building office park
- Atrium style office suites with multiple glasslines
- Ground floor spaces with direct access