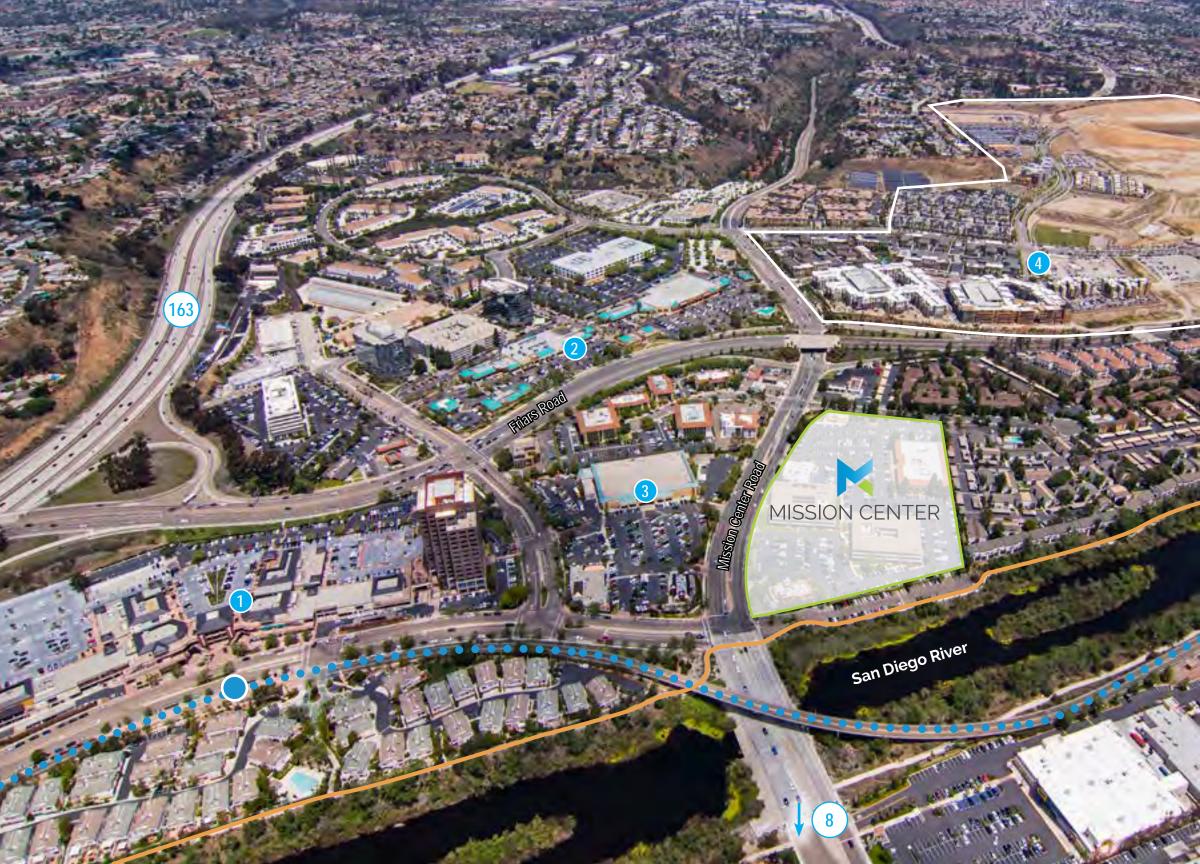

## IN THE CENTER OF IT ALL

### 1. Hazard Center

Joe's Crab Shack

Smashburger,

Yogurtland

Wood Ranch BBQ & Grill

Doubletree Hotel

BJ's

Intermezzo Espresso Cafe

Starbucks Coffee

Which Wich Superior Sandwiches

### 2. Friars Mission Center

Ralph's

Jamba Juice

**CVS Pharmacy** 

Einstein Bros Bagels

El Portal Mexican Grill

Greek Cafe

The Works

### 3. Food 4 Less

Sansai Japanese Grill Jack in the Box

### 4. Civita

A master-planned community with parks, open spaces, new homes & apartments and shops and restaurants to come!

### 5. Park Valley Center

On the Border

Sammy's Woodfired Pizza

Panda Express

Starbucks

### 6. Westfield Mission Valley

**Outback Steakhouse** 

Chipotle

Pei Wei Corner Bakery

Robeks

Ruby's Diner

Broken Yolk Cafe

**Tender Greens** 

Yard House

Gordon Biersch

King's Fish House

Chevy's

BevMo

The Lazy Dog Cafe

Trolley Line •

**Trolley Stop** 

San Diego River Bicycle and Pedestrian Path