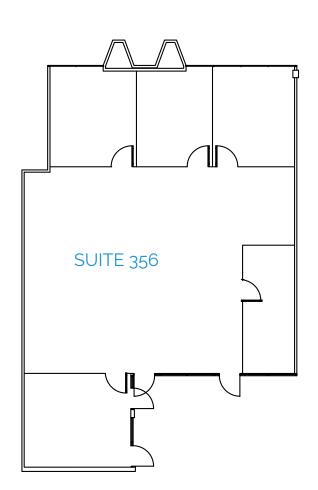

| Suite | RSF   | Comments                                         |
|-------|-------|--------------------------------------------------|
| 356   | 2,256 | Reception. Open area, 3 offices and Kitchenette. |

## Suite 356

| Suite | RSF   | Comments         |
|-------|-------|------------------|
| 204   | 1,361 | Available 3/1/24 |

Richard Gonor 858 410 1243 richard.gonor@jll.com RE lic. #01142178 Tony Russell 858 410 1213 tony.russell@jll.com RE lic. #01275372