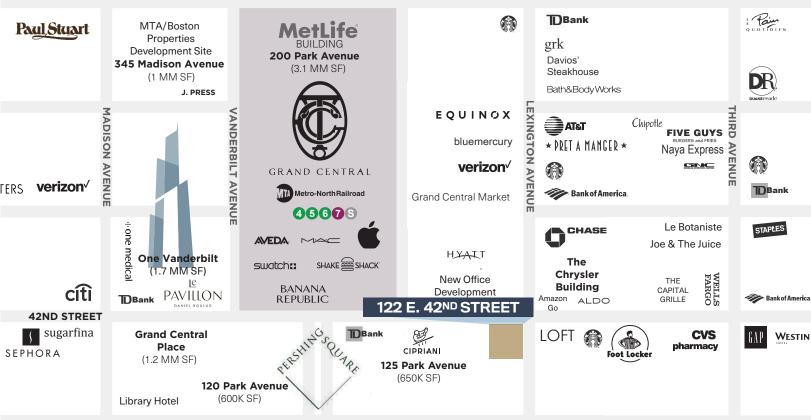

#### **NEIGHBORING RETAILERS**

- Juice Generation
- Loft
- · Banana Republic
- · Cipriani
- The Capital Grille
- Wells Fargo
- Foot Locker
- · Starbucks
- · Amazon-Go
- · CVS

#### **FEATURES**

- Centrally located in the heart of Midtown, adjacent to the Chrysler Building and Grand Central Terminal
- At the base of the Chanin Building, an 848,562 sf office tower
  - Steps from the 1.7M sf One Vanderbilt and the 14,000 sf pedestrian plaza
- Across from the 4, 5, 6, E, M subway entrance

# **GRAND CENTRAL AREA OVERVIEW**