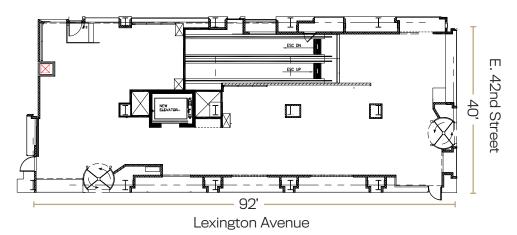

#### SIZE

Ground Floor: 3,200 sf Lower Level: 18,300 sf

### FRONTAGE

Approx. 40' on 42nd Street Approx. 92' on Lexington Avenue

#### **CEILING HEIGHTS**

Ground Floor: 9' Lower Level: 14'

**STATUS** Formerly Duane Reade store # 16289 **TERM** Through 5/31/2035

POSSESSION Arranged

# **GROUND FLOOR | 3,200 SF**