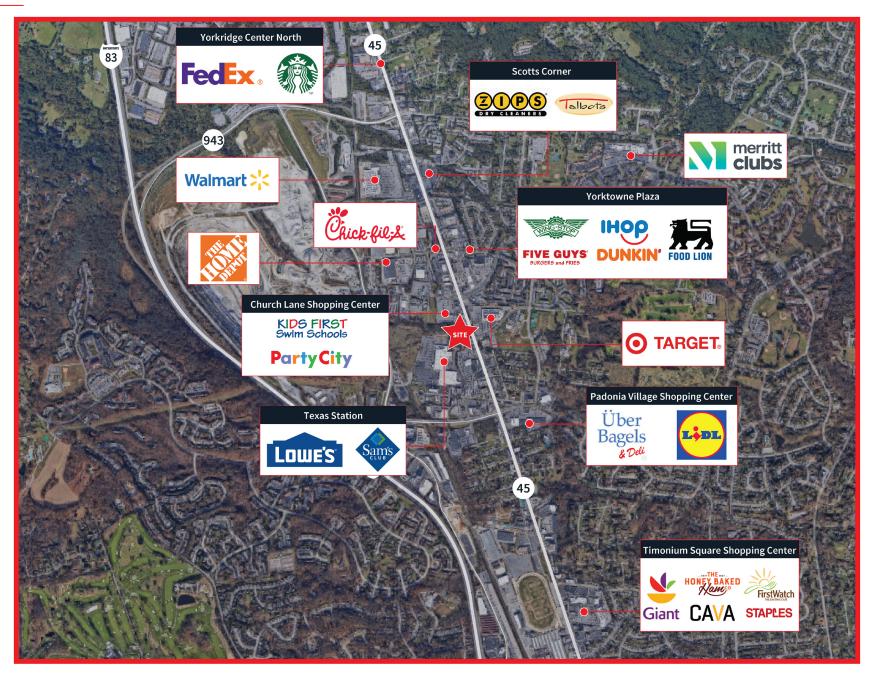

ding with drive thru and a large existing pylon sign
- 0.72 acre parcel zoned BM

# Demographics

|                           | 1 mi      | 3 mi      | 5 mi      |
|---------------------------|-----------|-----------|-----------|
| Population                | 11,534    | 57,613    | 110,238   |
| <b>Daytime Population</b> | 17,539    | 77,782    | 156,202   |
| Average HH Income         | \$107,950 | \$150,323 | \$159,943 |
| Households                | 4,924     | 23,803    | 43,263    |
| Employees                 | 12,972    | 51,352    | 103,015   |
|                           |           |           |           |

 Jeff Bach
 Joe Botzler

 +1 443 931 3354
 +1 443 452 1510

 jeff.bach@am.jll.com
 joe.botzler@am.jll.com



### Market aerial

#### 9840 York Road, Cockeysville, MD 21030



Jeff Bach

+1 443 931 3354 jeff.bach@jll.com **Joe Botzler** +1 443 452 1510 joe.botzler@jll.com



Site plan



Jeff Bach

+1 443 931 3354 jeff.bach@jll.com Joe Botzler +1 443 452 1510 joe.botzler@jll.com



Floor plan

### 9840 York Road, Cockeysville, MD 21030



Jeff Bach

Joe Botzler +1 443 931 3354 +1 443 452 1510 jeff.bach@jll.com joe.botzler@jll.com