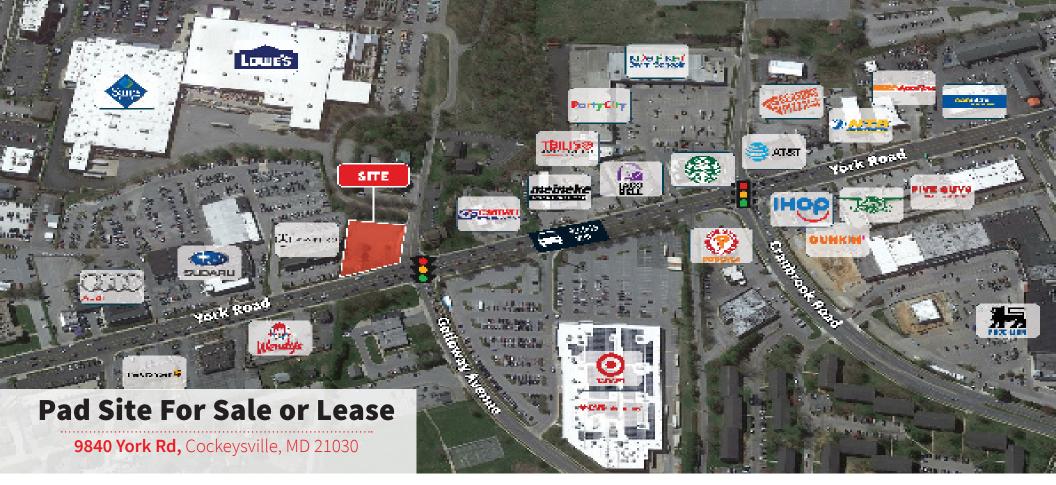

## Highlights

- Freestanding former bank branch for sale or for lease positioned at the hard corner of York Road and Galloway Ave
- Excellent visibility from the traffic-controlled intersection and features multiple access points
- 2,600 SF freestanding building with drive thru and a large existing pylon sign
- 0.72 acre parcel zoned BM