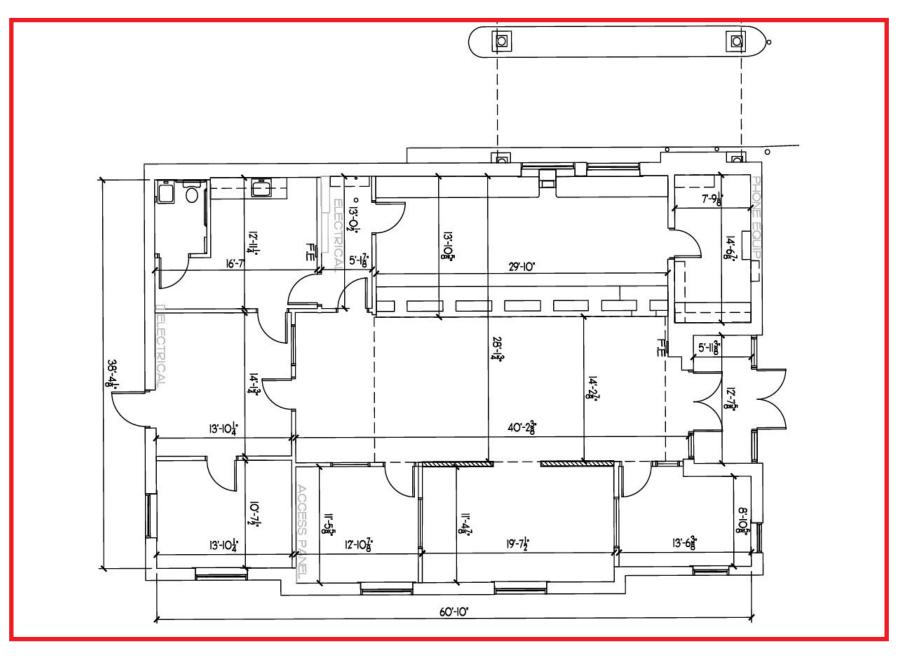

| 57,613    | 110,238   |
| <b>Daytime Population</b> | 17,539    | 77,782    | 156,202   |
| Average HH Income         | \$107,950 | \$150,323 | \$159,943 |
| Households                | 4,924     | 23,803    | 43,263    |
| Employees                 | 12,972    | 51,352    | 103,015   |
|                           |           |           |           |

 Jeff Bach
 Joe Botzler

 +1 443 931 3354
 +1 443 452 1510

 jeff.bach@am.jll.com
 joe.botzler@am.jll.com



### Market aerial

#### 9840 York Road, Cockeysville, MD 21030



Jeff Bach

+1 443 931 3354 jeff.bach@jll.com **Joe Botzler** +1 443 452 1510 joe.botzler@jll.com



Site plan



Jeff Bach

+1 443 931 3354 jeff.bach@jll.com Joe Botzler +1 443 452 1510 joe.botzler@jll.com



Floor plan

### 9840 York Road, Cockeysville, MD 21030



Jeff Bach

Joe Botzler +1 443 931 3354 +1 443 452 1510 jeff.bach@jll.com joe.botzler@jll.com