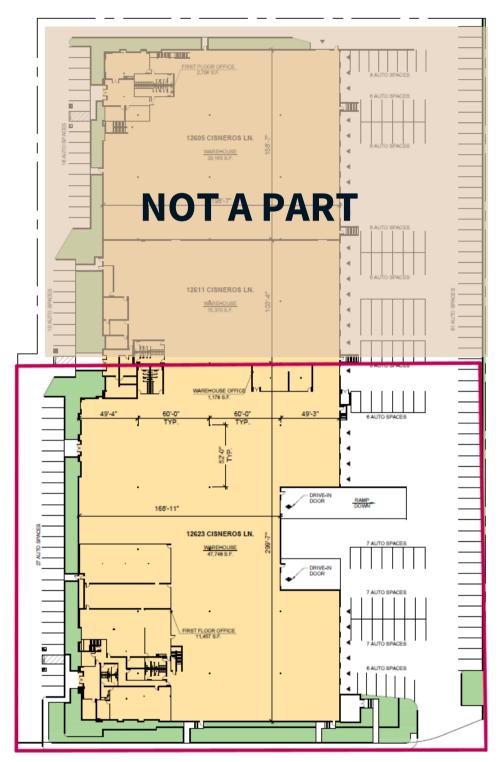

# 12623 Cisneros Lane Santa Fe Springs, CA 90670

- 64,799 SF available
- 17,607 SF office space
- 30' clear height
- 10 dock high loading positions
- ESFR Sprinklers
- 125' Concrete truck court
- Existing racking can be made available
- Excellent access to I-5 & 605 Freeways