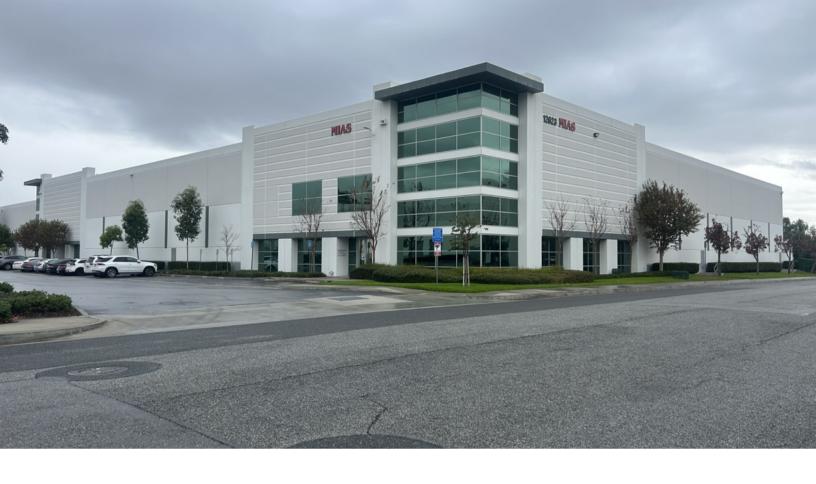

# 12623 Cisneros Lane Santa Fe Springs, CA 90670

- 64,799 SF available
- 17,607 SF office space
- 30' clear height
- 10 dock high loading positions
- ESFR Sprinklers
- 125' Concrete truck court
- Existing racking can be made available
- Excellent access to I-5 & 605 Freeways