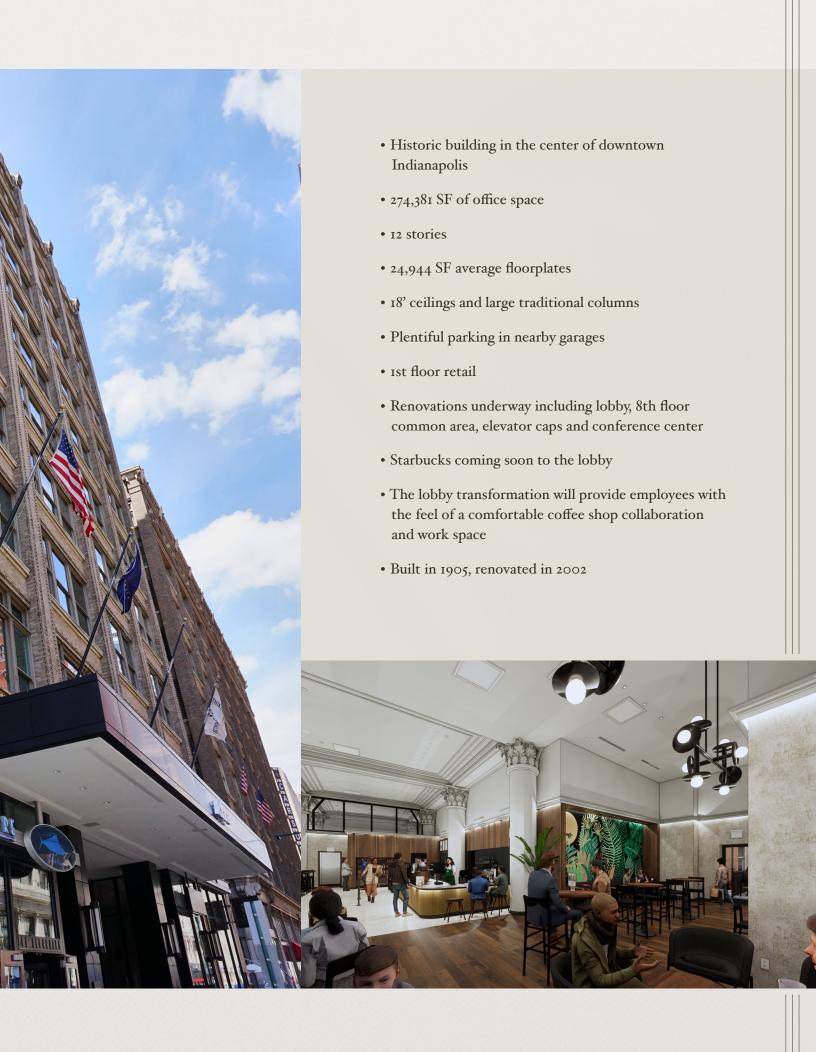

## IMMERSE YOURSELF IN TIMELESS ELEGANCE

Situated in the heart of downtown Indianapolis, the distinguished 30 South Meridian office building exudes timeless elegance and charm. As an upscale historic landmark, this meticulously preserved building offers a unique and prestigious office space for discerning businesses.

Boasting a rich architectural heritage, its intricate details and classic design reflect the city's storied past while providing all the modern amenities necessary for today's professionals.

With its prime location in the bustling downtown area, 30 South Meridian offers occupants convenient access to a myriad of dining, shopping, and entertainment options. This iconic office building is an ideal choice for companies seeking to make a lasting impression within Indianapolis' vibrant business community.

## A BUILDING TAILORED TO YOUR NEEDS

30 South Meridian's transformation will provide the dynamic energy of a coffee shop with the functionality of a modern workplace. You will step into a vibrant lobby, where the aroma of freshly brewed Starbucks coffee wafts through the air, inviting you to relax and be inspired with thoughtfully designed cozy seating arrangements and work spaces.