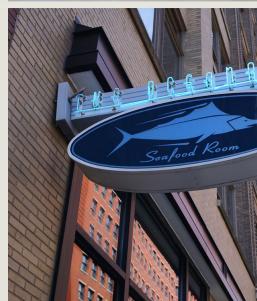

- +3,600 SF conference center accommodating 30-240 people and consisting of four individual conference rooms, an auditorium and a classroom
- 200 people auditorium equipped with a raised stage and multimedia capabilities
- Fitness center with 25 strength and cardio machines, 6 wall mounted LCD TVs, locker room and showers free of charge to tenants
- 1st floor fine dining Oceanaire
- 24 hour on-site security, building access badges, sign in access and security cameras throughout the building
- Convenient parking at the Circle Centre Sun garage, the Circle Centre Moon garage, and the Union Station garage, and parking directly across the street at the Merchants garage
- Covered access to Circle Centre Mall, Indiana Convention Center, Indiana State Capitol, Indiana Government Center, Lucas Oil Stadium and eight major hotels in downtown Indianapolis
- Within walking distance to some of Indianapolis' most iconic destinations and countless restaurants, entertainment venues and shopping
- Gorgeous views of Monument Circle and downtown Indianapolis landmarks from your windows