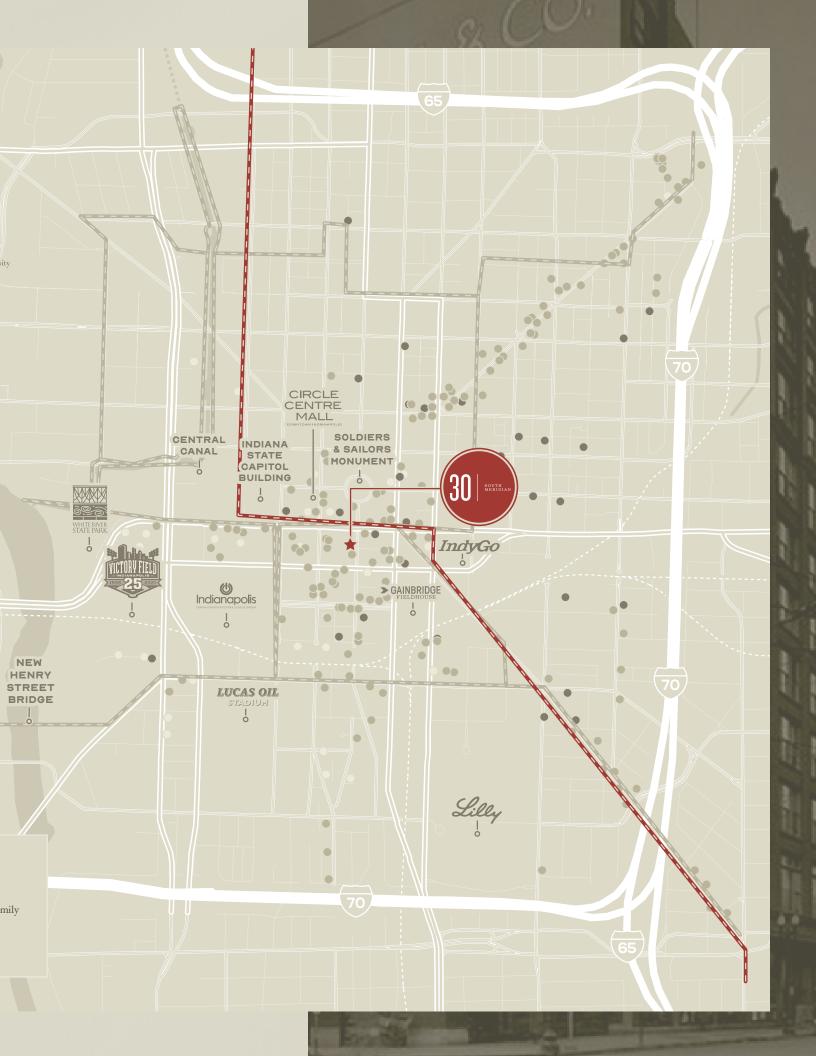

## TIME-HONORED LOCATION

Surrounded by a dynamic mix of restaurants, shops, and cultural attractions, professionals at 30 South Meridian enjoy unparalleled convenience and accessibility. With close proximity to major interstates and public transportation, commuting to and from this location is a breeze. Embracing the energy and spirit of the city, 30 South Meridian offers an ideal setting for businesses in search of a prestigious address with endless opportunities for growth and success.

±200 restaurants within walking distance

Numerous bars and nightlife offer the perfect before and after work options

One block from Monument Circle

Walking distance to Circle Centre mall, Lucas Oil Stadium (Indianapolis Colts), Gainbridge Fieldhouse (Indiana Pacers), Central Canal and multiple museums

Centered between two major interstates - I-70 and I-65

Just 15 minutes from the Indianapolis International Airport for your out-of-town client visits