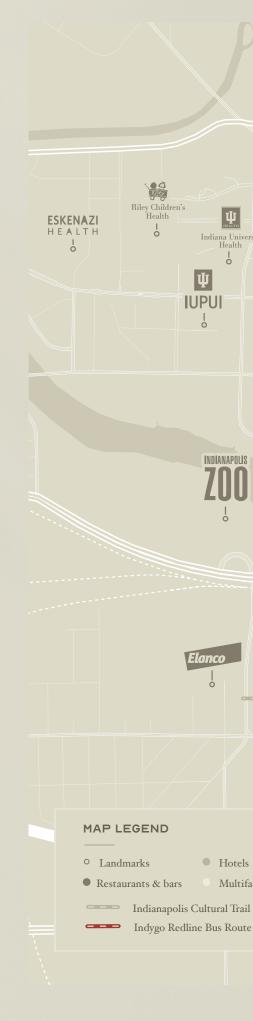

## TIME-HONORED LOCATION

Surrounded by a dynamic mix of restaurants, shops, and cultural attractions, professionals at 30 South Meridian enjoy unparalleled convenience and accessibility. With close proximity to major interstates and public transportation, commuting to and from this location is a breeze. Embracing the energy and spirit of the city, 30 South Meridian offers an ideal setting for businesses in search of a prestigious address with endless opportunities for growth and success.

±200 restaurants within walking distance

Numerous bars and nightlife offer the perfect before and after work options

One block from Monument Circle

Walking distance to Circle Centre mall, Lucas Oil Stadium (Indianapolis Colts), Gainbridge Fieldhouse (Indiana Pacers), Central Canal and multiple museums

Centered between two major interstates - I-70 and I-65

Just 15 minutes from the Indianapolis International Airport for your out-of-town client visits