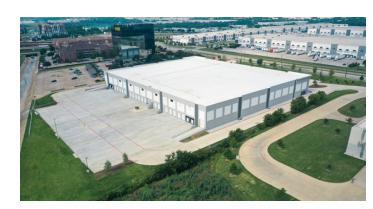

# **Building Highlights**

Size: 120,900 SF (on 8.51 AC)

Spec Office: 2,930 SF

Loading: Rear Load

Dock Doors: 21

Drive Ins: 2

Clear Height: 32'

Trailer Parks: 29

Car Parks: 141

**Depth:** 310'

Sprinklers: ESFR