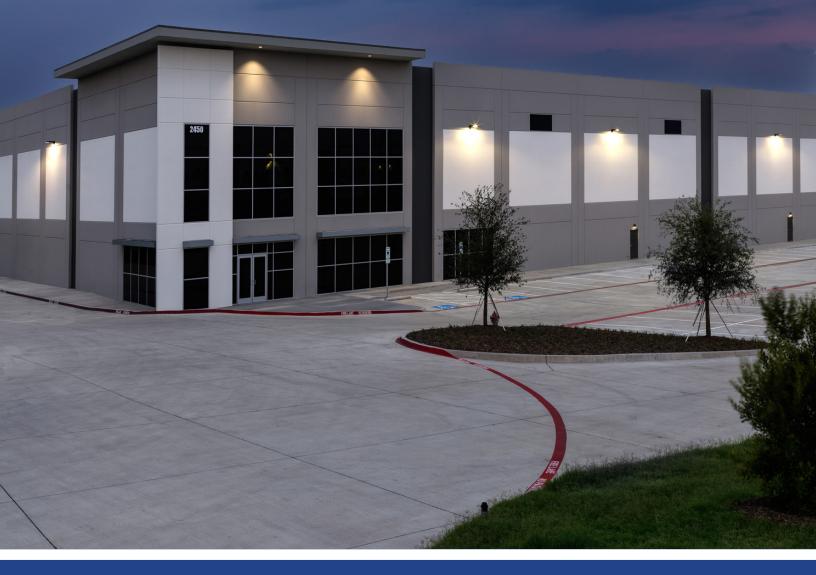

### 2450 Valley View Ln, Irving, Texas 75062

Jones Lang LaSalle Brokerage, Inc.

# **Building Highlights**

Size: 120,900 SF (on 8.51 AC)

Spec Office: 2,930 SF

Loading: Rear Load

Dock Doors: 21

Drive Ins: 2

Clear Height: 32'

Trailer Parks: 29