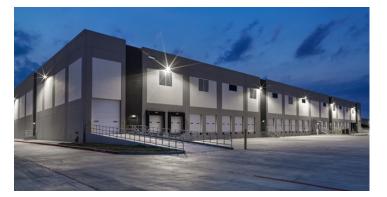

### 2450 Valley View Ln, Irving, Texas 75062

Jones Lang LaSalle Brokerage, Inc.

# **Building Highlights**

Size: 120,900 SF (on 8.51 AC)

Spec Office: 2,930 SF

Loading: Rear Load

Dock Doors: 21

Drive Ins: 2

Clear Height: 32'

Trailer Parks: 29