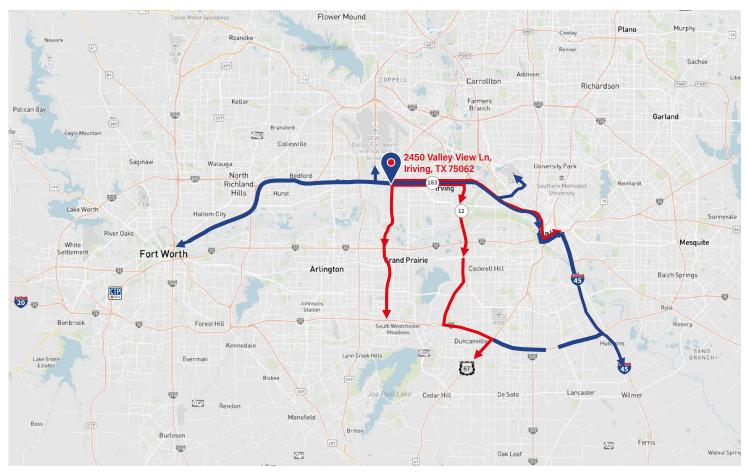

## Map - Drive Times

| Drive-times to major thoroughfares |            |            |  |
|------------------------------------|------------|------------|--|
| I-45                               | 17 miles   | 19 minutes |  |
| I-20                               | 15 miles   | 21 minutes |  |
| I-35E                              | 10 miles   | 12 minutes |  |
| I-30                               | 7.7 miles  | 13 minutes |  |
| Highway 67                         | 23.5 miles | 26 minutes |  |

| Destinations via major thoroughfares |            |            |  |
|--------------------------------------|------------|------------|--|
| UP Intermodal                        | 29 miles   | 32 minutes |  |
| Dallas CBD                           | 15 miles   | 17 minutes |  |
| Love Field                           | 11 miles   | 16 minutes |  |
| DFW Airport                          | 6 miles    | 8 minutes  |  |
| Fort Worth CBD                       | 21.5 miles | 26 minutes |  |