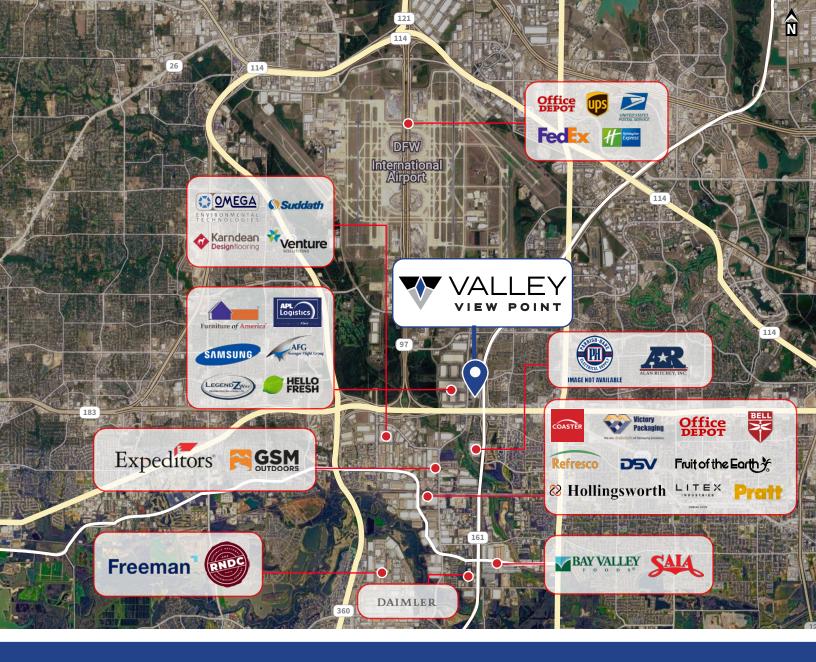

| 17 miles   | 19 minutes |  |
| I-20                               | 15 miles   | 21 minutes |  |
| I-35E                              | 10 miles   | 12 minutes |  |
| I-30                               | 7.7 miles  | 13 minutes |  |
| Highway 67                         | 23.5 miles | 26 minutes |  |

| Destinations via major thoroughfares |            |            |  |
|--------------------------------------|------------|------------|--|
| UP Intermodal                        | 29 miles   | 32 minutes |  |
| Dallas CBD                           | 15 miles   | 17 minutes |  |
| Love Field                           | 11 miles   | 16 minutes |  |
| DFW Airport                          | 6 miles    | 8 minutes  |  |
| Fort Worth CBD                       | 21.5 miles | 26 minutes |  |



#### **Contact Information:**

Randy Touchstone randy.touchstone@jll.com +1 214 438 1533 Caleb McCoy, SIOR caleb.mccoy@jll.com +1 214 949 2084

Kodie Comby kodie.comby@jll.com +1 214 438 6192

JLL disclaimer (Texas): Although information has been obtained from sources deemed reliable, neither Owner nor JLL makes any guarantees, warranties or representations, express or implied, as to the completeness or accuracy as to the information contained herein. Any projections, opinions, assumptions or estimates used are for example only. There may be differences between projected and actual results, and those differences may be material. The Property may be withdrawn without notice. Neither Owner nor JLL accepts any liability for any loss or damage suffered by any party resulting from reliance on