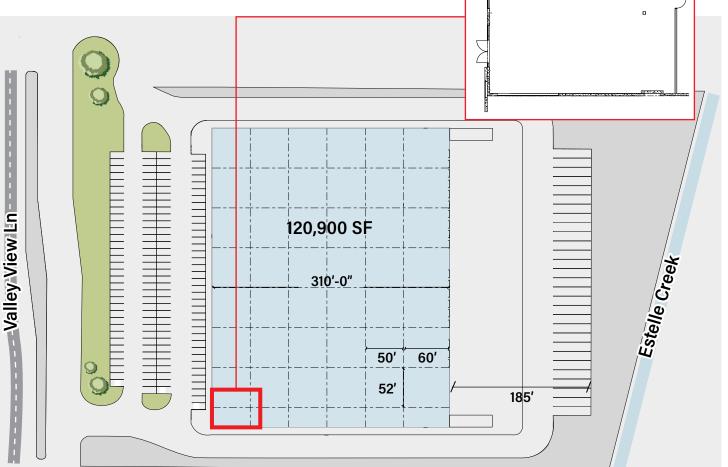

# **Building Highlights**

Size: 120,900 SF (on 8.51 AC)

Spec Office: 2,930 SF

Loading: Rear Load

Dock Doors: 21

Drive Ins: 2

Clear Height: 32'

Trailer Parks: 29

Car Parks: 141

**Depth:** 310'

Sprinklers: ESFR

# Site **Plan**