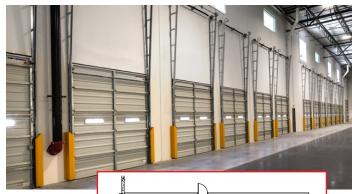

# **Building Highlights**

Size: 120,900 SF (on 8.51 AC)

Spec Office: 2,930 SF

Loading: Rear Load

Dock Doors: 21

Drive Ins: 2

Clear Height: 32'

Trailer Parks: 29