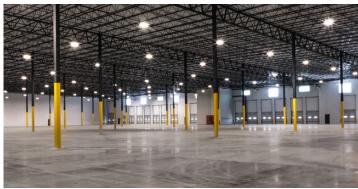

# **Building Highlights**

Size: 120,900 SF (on 8.51 AC)

Spec Office: 2,930 SF

Loading: Rear Load

Dock Doors: 21

Drive Ins: 2

Clear Height: 32'

Trailer Parks: 29

Car Parks: 141

**Depth:** 310'

Sprinklers: ESFR