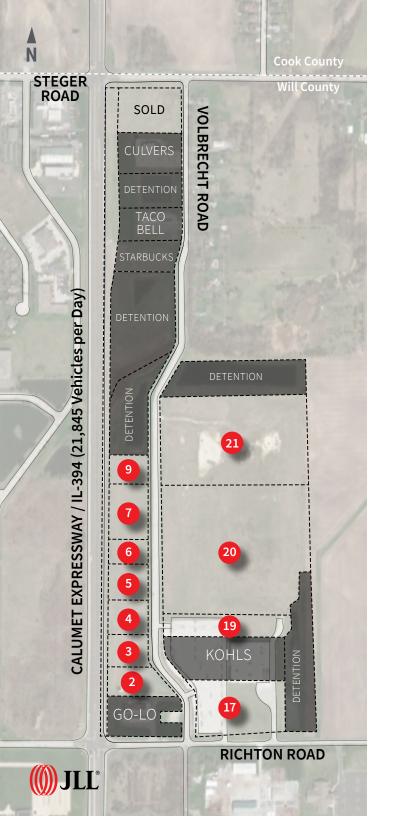

## **Development Opportunity | Land for Sale | Motivated Seller**

2 LOT - OUTLOT 23-15-02-405-008 1.40 Acres

3 LOT - OUTLOT 23-15-02-405-007 1.23 Acres

4 LOT - OUTLOT
23-15-02-405-006 1.21 Acres

5 LOT - OUTLOT
23-15-02-405-005 1.17 Acres

6 LOT - OUTLOT
23-15-02-405-004 0.76 cres

7 LOT - OUTLOT
23-15-02-405-003 2.02 Acres

9 EOT - OUTLOT 23-15-02-405-002 0.96 Acres

17 EOT - OUTLOT 23-15-01-301-004 2.98 Acres

19 LOT - OUTLOT 23-15-02-405-006 1.21 Acres

20 LOT - OUTLOT 23-15-01-301-003 20.32 Acres

**21** EOT - OUTLOT
23-15-01-301-002 14.38 Acres