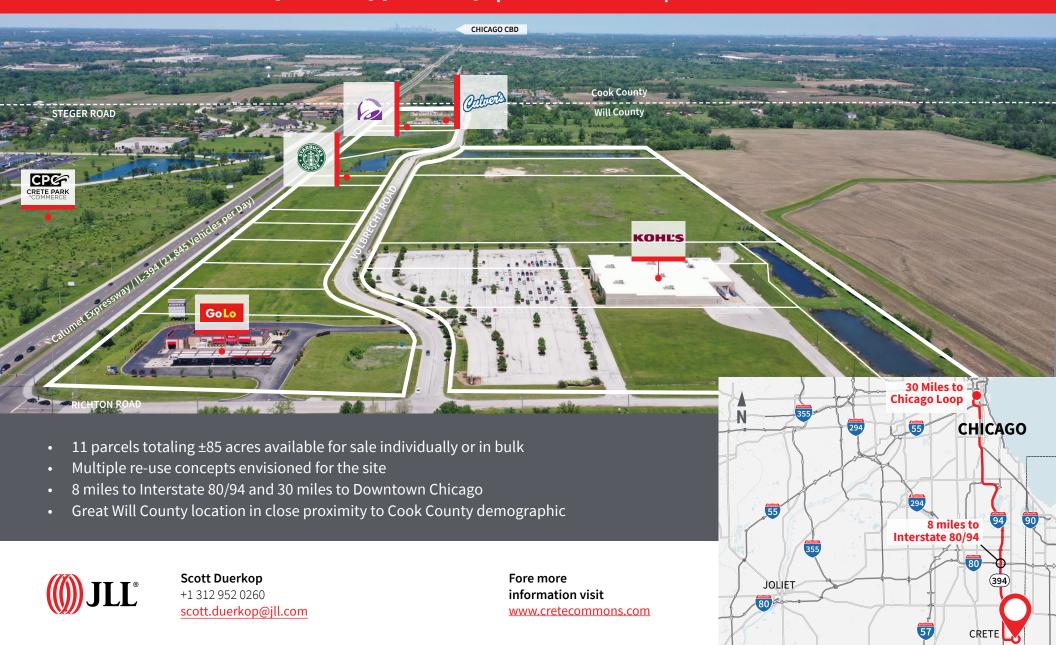

## **CRETE COMMONS**

±85 ACRES FOR SALE RICHTON ROAD & IL-394 CRETE, ILLINOIS

## **Development Opportunity | Land for Sale | Motivated Seller**

2 LOT - OUTLOT 23-15-02-405-008 1.40 Acres

3 LOT - OUTLOT 23-15-02-405-007 1.23 Acres

4 LOT - OUTLOT
23-15-02-405-006 1.21 Acres

5 LOT - OUTLOT
23-15-02-405-005 1.17 Acres

6 LOT - OUTLOT
23-15-02-405-004 0.76 cres

7 LOT - OUTLOT
23-15-02-405-003 2.02 Acres

9 EOT - OUTLOT 23-15-02-405-002 0.96 Acres

17 EOT - OUTLOT 23-15-01-301-004 2.98 Acres

19 LOT - OUTLOT 23-15-02-405-006 1.21 Acres

20 LOT - OUTLOT 23-15-01-301-003 20.32 Acres

**21** EOT - OUTLOT
23-15-01-301-002 14.38 Acres