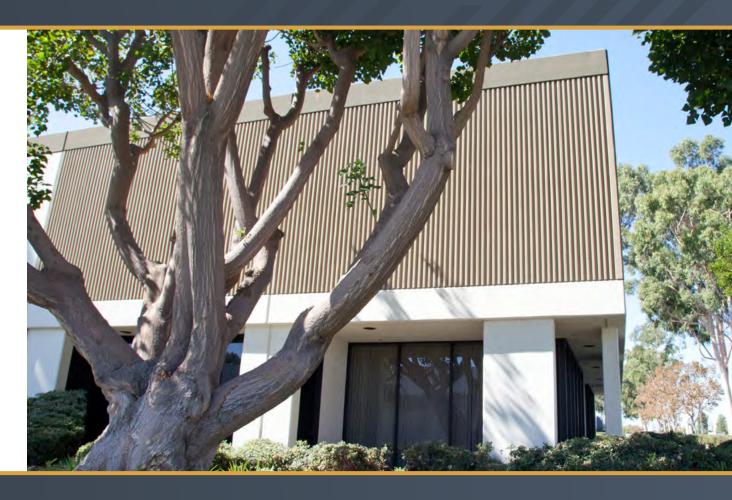

## AVAILABLE NOW 35,766 SF INDUSTRIAL RIIII DING

- **35,766 SF** Available
- ▶ ±3,400 SF Office Space
- ▶ **5** Dock High Doors
- ▶ 1 Ground Level Door
- ▶ 22' Clear Height
- 0.45/3,000 Sprinklers
- 600 Amps, 277/480 Volt, 3 Phase, 4 Wire Electricity
- ▶ 62 Parking Spaces