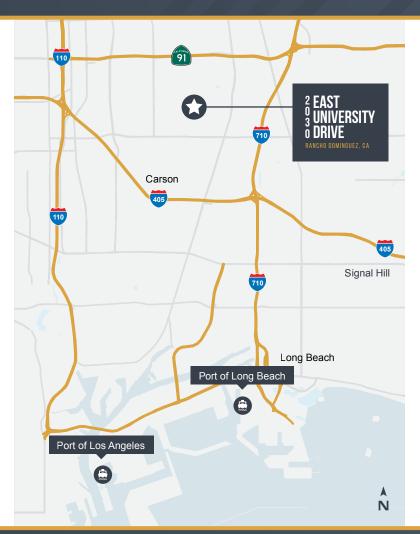

# 2 EAST 0 UNIVERSITY 0 DRIVE

RANCHO DOMINGUEZ, CA

## <sup>2</sup> EAST <sup>0</sup> UNIVERSITY <sup>0</sup> DRIVE

RANCHO DOMINGUEZ, CA