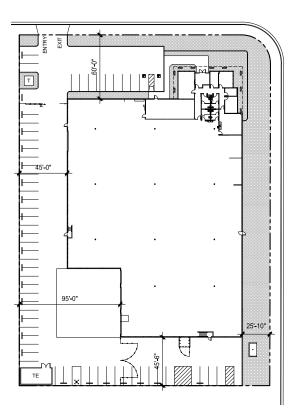

# 2 EAST 0 UNIVERSITY 0 DRIVE

RANCHO DOMINGUEZ, CA

## AVAILABLE NOW 35,766 SF INDUSTRIAL RIIII DING

- **35,766 SF** Available
- ▶ ±3,400 SF Office Space
- ▶ **5** Dock High Doors
- ▶ 1 Ground Level Door
- ▶ 22' Clear Height
- 0.45/3,000 Sprinklers
- 600 Amps, 277/480 Volt, 3 Phase, 4 Wire Electricity
- ▶ 62 Parking Spaces







## <sup>2</sup> EAST <sup>0</sup> UNIVERSITY <sup>0</sup> DRIVE

RANCHO DOMINGUEZ, CA

#### FOR LEASING INFORMATION, CONTACT US:

Mike Fowler +1 213 239 6235 mike.fowler@jll.com License #01197983 Zac Sakowski +1 424 294 3429 zac.sakowski@jll.com License #02040525

## SITE PLAN

35,766 SF





### **DEMOGRAPHICS**

WITHIN 1 HOUR

11,832,251

Population

6,029,644

Daytime Employees

\$126,867

Average Household Income

36.9

**PGIM** 

Median Age