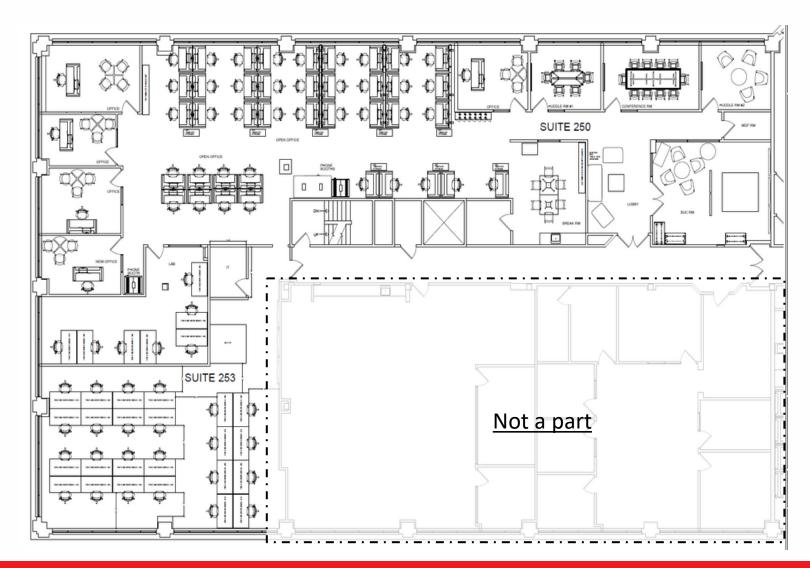

# 2880 Lakeside Drive

- Available 4/1/24
- 2nd Floor S:250 & 253
- LED: 10/31/25 Credit sublessor
- Gym, lockers, and showers on the second floor
- Abundant surface parking
- EV Charging Stations On-Site
- Plug-and-play delivery high end workstations