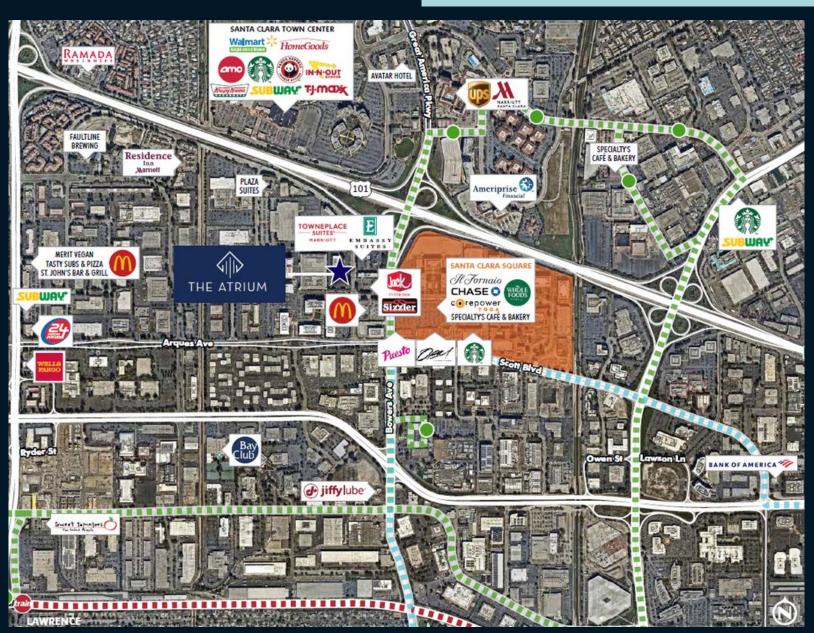

# **AMENITIES & TRANSPORTATION MAP**

- Located in the Heart of Silicon Valley off Highway101 at the Great America Pkwy
- Conveniently located 1.5 miles north of San Jose International Airport
- Within walking distance of hotels, restaurants, and retail services