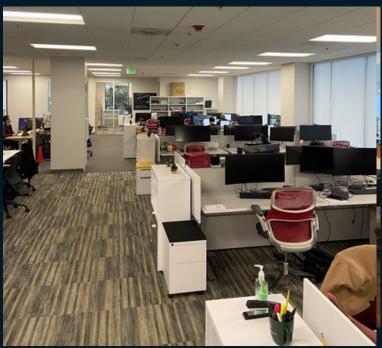

# 2880 Lakeside Drive

- Available 4/1/24
- 2nd Floor S:250 & 253
- LED: 10/31/25 Credit sublessor
- Gym, lockers, and showers on the second floor
- Abundant surface parking
- EV Charging Stations On-Site
- Plug-and-play delivery high end workstations