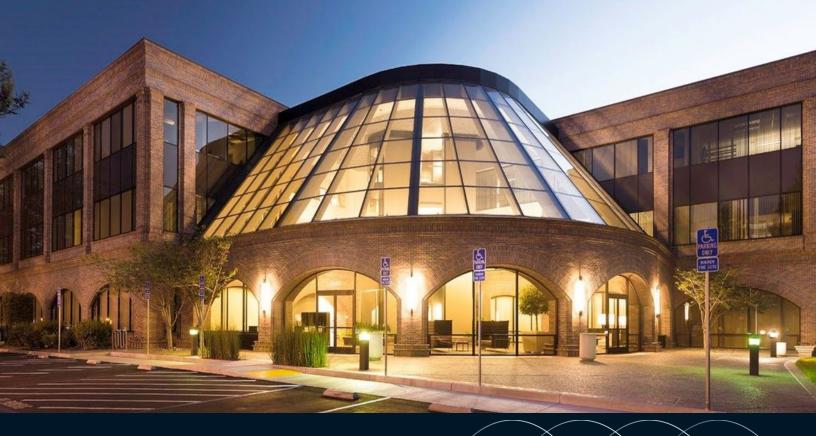

# FOR SUBLEASE

LED: 10/31/25

The Atrium @ Lakeside

JLL SEE A BRIGHTER WAY

2880 Lakeside Drive Santa Clara, CA ±8,779 SF

# 2880 Lakeside Drive

- Available 4/1/24
- 2nd Floor S:250 & 253
- LED: 10/31/25 Credit sublessor
- Gym, lockers, and showers on the second floor
- Abundant surface parking
- EV Charging Stations On-Site
- Plug-and-play delivery high end workstations