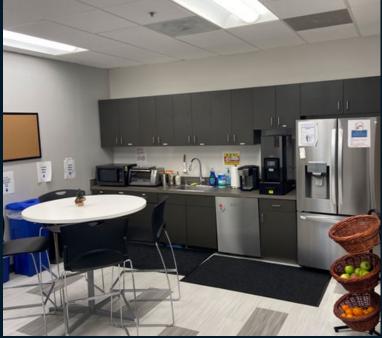

# 2880 Lakeside Drive

- Available 4/1/24
- 2nd Floor S:250 & 253
- LED: 10/31/25 Credit sublessor
- Gym, lockers, and showers on the second floor
- Abundant surface parking
- EV Charging Stations On-Site
- Plug-and-play delivery high end workstations