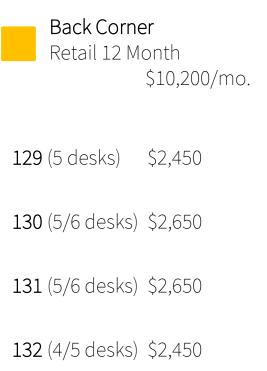

#### **General Pricing**

Small Offices (1-2) \$800-\$1,175

Medium Offices (4-5) \$1,900-\$2,100

Large Offices (7+) \$3,000-\$3,200

Back corner