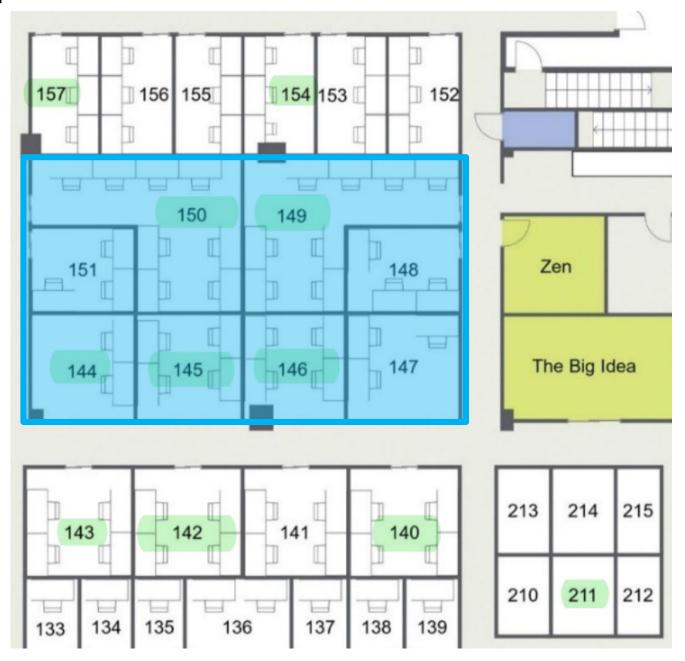

## **Overall** floorplan

## availability

Middle section

availability

| <b>144</b> (4 desks) | \$1,750 |
|----------------------|---------|
| <b>145</b> (4 desks) | \$1,750 |
| <b>146</b> (4 desks) | \$1,750 |
| <b>147</b> (4 desks) | \$1,750 |
| <b>148</b> (3 desks) | \$1,350 |
| <b>149</b> (8 desks) | \$3,200 |
| <b>150</b> (8 desks) | \$3,200 |
| <b>151</b> (3 desks) | \$1,350 |