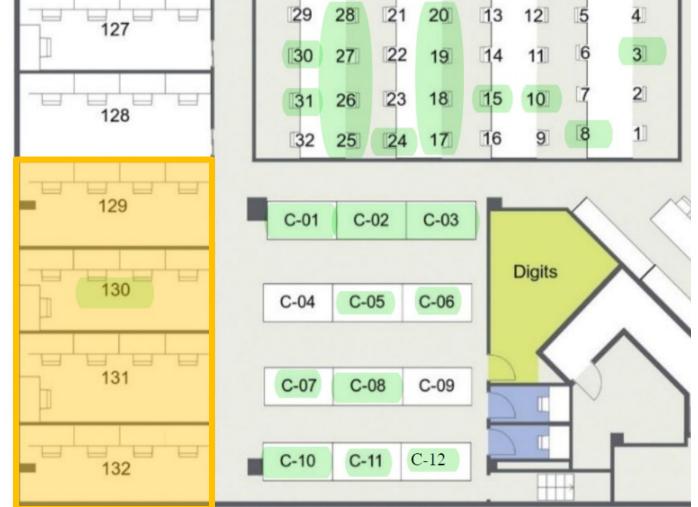

## **Overall** floorplan

#### **General Pricing**

Small Offices (1-2) \$800-\$1,175

Medium Offices (4-5) \$1,900-\$2,100

Large Offices (7+) \$3,000-\$3,200

Back corner