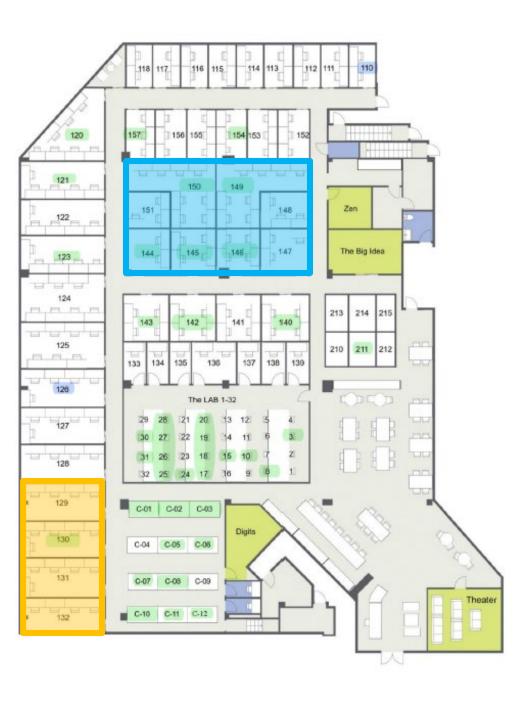

## **Overall** floorplan

## availability

Middle section

availability

| <b>144</b> (4 desks) | \$1,750 |
|----------------------|---------|
| <b>145</b> (4 desks) | \$1,750 |
| <b>146</b> (4 desks) | \$1,750 |
| <b>147</b> (4 desks) | \$1,750 |
| <b>148</b> (3 desks) | \$1,350 |
| <b>149</b> (8 desks) | \$3,200 |
| <b>150</b> (8 desks) | \$3,200 |
| <b>151</b> (3 desks) | \$1,350 |