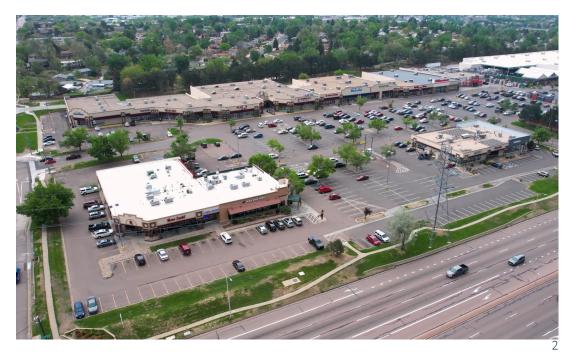

# For sublease

11,800 SF end-cap retail space

945 N Academy Boulevard, Colorado Springs, CO

### **Property Highlights**

- 11,800 SF space available for sublease within Citadel Crossing Shopping Center
- Former Hopebridge Autism Therapy Center
- Join Lowe's, Five Below, Dollar Tree, Chick-fil-A and more!

- Ample parking and great visibility to high traffic intersection of Acedemy & Galley
- Option available for furniture to be included with sublease
- Contact broker for sublease terms

**JLL** 

#### Sarah Alfano

Sarah.Alfano@jll.com +1 303 263 5362

jll.com

## Floorplan



### Site Plan





### Amenities Aerial



#### Sarah Alfano

Sarah.Alfano@jll.com

+1 303 263 5362