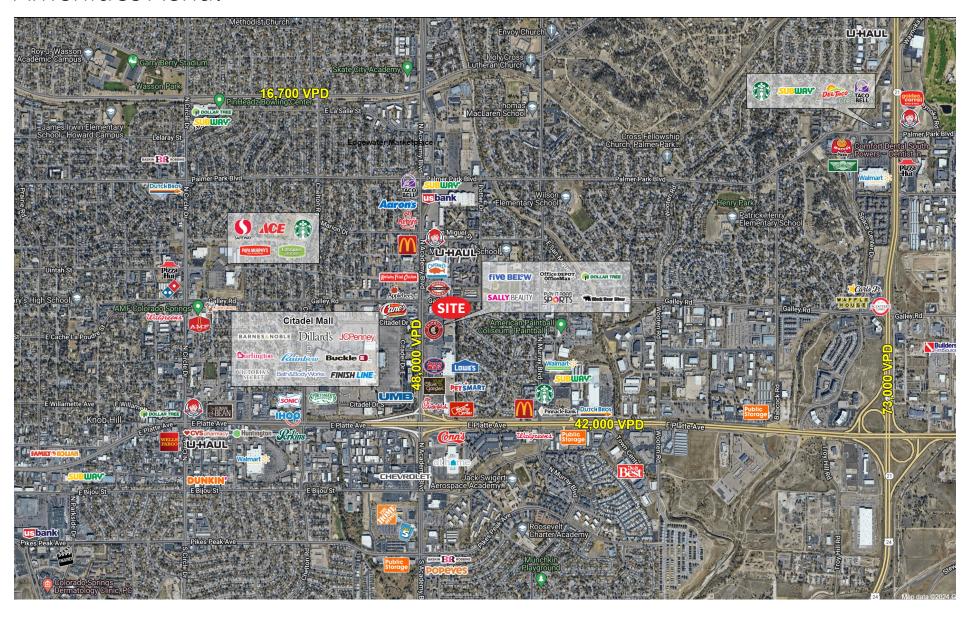

# For sublease

11,800 SF end-cap retail space

945 N Academy Boulevard, Colorado Springs, CO

### **Property Highlights**

- 11,800 SF space available for sublease within Citadel Crossing Shopping Center
- Former Hopebridge Autism Therapy Center
- Join Lowe's, Five Below, Dollar Tree, Chick-fil-A and more!

- Ample parking and great visibility to high traffic intersection of Acedemy & Galley
- Option available for furniture to be included with sublease
- Contact broker for sublease terms

**JLL** 

#### Sarah Alfano

Sarah.Alfano@jll.com +1 303 263 5362

jll.com

## Floorplan



### Site Plan





### Amenities Aerial



#### Sarah Alfano

Sarah.Alfano@jll.com

+1 303 263 5362