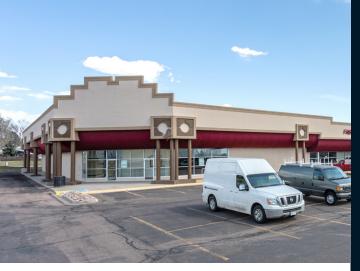

# For sublease

11,800 SF end-cap retail space

945 N Academy Boulevard, Colorado Springs, CO

### **Property Highlights**

- 11,800 SF space available for sublease within Citadel Crossing Shopping Center
- Former Hopebridge Autism Therapy Center
- Join Lowe's, Five Below, Dollar Tree, Chick-fil-A and more!

- Ample parking and great visibility to high traffic intersection of Acedemy & Galley
- Option available for furniture to be included with sublease
- Contact broker for sublease terms

**JLL** 