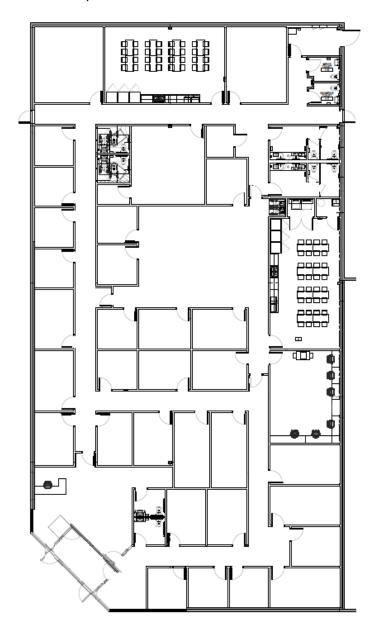

# For sublease

11,800 SF end-cap retail space

945 N Academy Boulevard, Colorado Springs, CO

### **Property Highlights**

- 11,800 SF space available for sublease within Citadel Crossing Shopping Center
- Former Hopebridge Autism Therapy Center
- Join Lowe's, Five Below, Dollar Tree, Chick-fil-A and more!

- Ample parking and great visibility to high traffic intersection of Acedemy & Galley
- Option available for furniture to be included with sublease
- Contact broker for sublease terms

**JLL** 

#### Sarah Alfano

Sarah.Alfano@jll.com +1 303 263 5362

jll.com

## Floorplan



### Site Plan





### Amenities Aerial



#### Sarah Alfano

Sarah.Alfano@jll.com

+1 303 263 5362