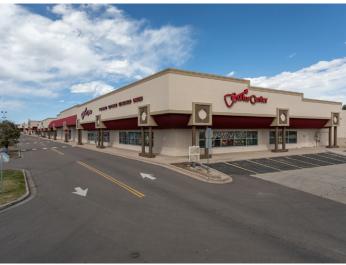

### **Property Highlights**

- 11,800 SF space available for sublease within Citadel Crossing Shopping Center
- Former Hopebridge Autism Therapy Center
- Join Lowe's, Five Below, Dollar Tree, Chick-fil-A and more!

### Site Plan