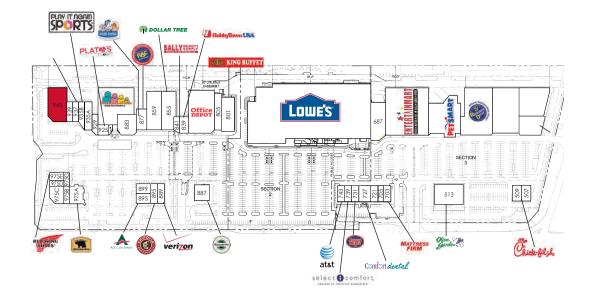

### Site Plan

### **Property Highlights**

- 11,800 SF space available for sublease within Citadel Crossing Shopping Center
- Former Hopebridge Autism Therapy Center
- Join Lowe's, Five Below, Dollar Tree, Chick-fil-A and more!

- Ample parking and great visibility to high traffic intersection of Acedemy & Galley
- Option available for furniture to be included with sublease
- Contact broker for sublease terms

**JLL** 