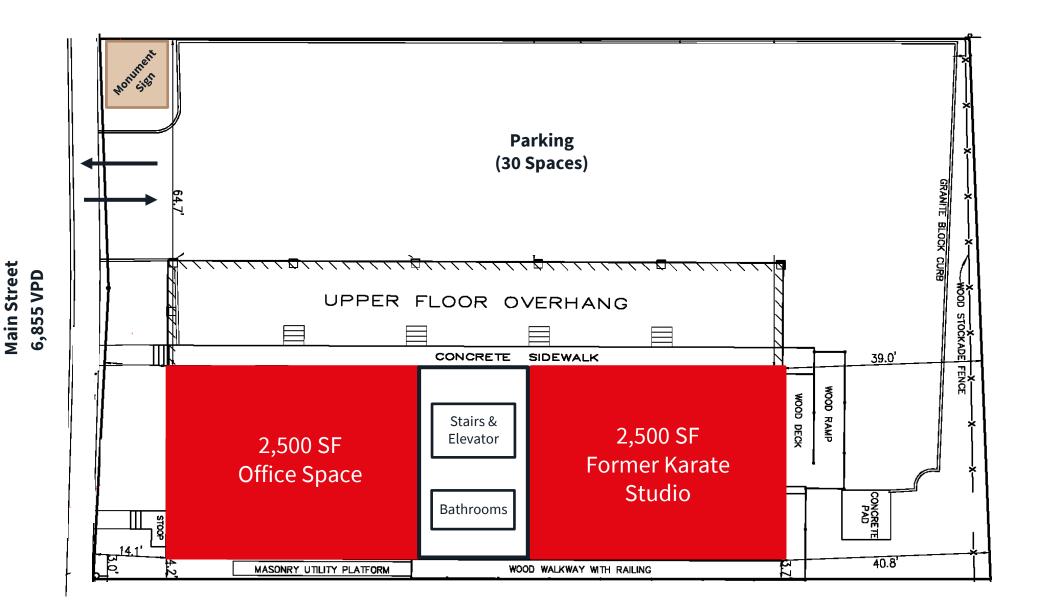

# Retail Availability

- » Second floor space with retail signage
- » Availability:
  2,500 SF (Former karate studio)
  2,500 SF (Office space)
- » Across from Lincoln Park NJ Transit station with 101 riders per weekday
- » Desired uses include medical, dental, physical therapy, fitness, yoga, office or retail

### Trade Area Co-Tenants

Walgreens

Carvel §

Site Plan

#### 2,500 SF FORMER KARATE SPACE

#### 2,500 SF OFFICE SPACE