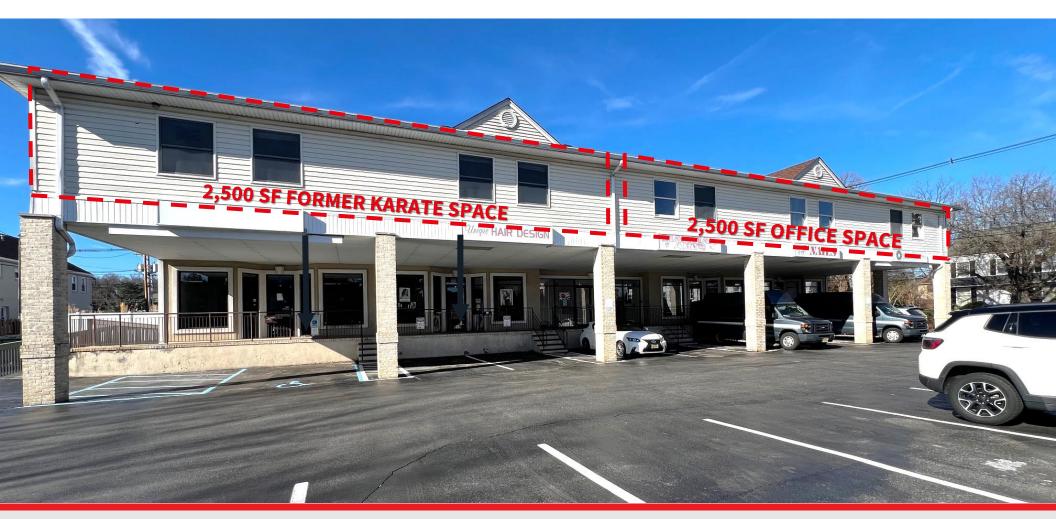

# Retail Availability

- » Second floor space with retail signage
- » Availability:
  2,500 SF (Former karate studio)
  2,500 SF (Office space)
- » Across from Lincoln Park NJ Transit station with 101 riders per weekday
- » Desired uses include medical, dental, physical therapy, fitness, yoga, office or retail

#### 2,500 SF FORMER KARATE SPACE

#### 2,500 SF OFFICE SPACE