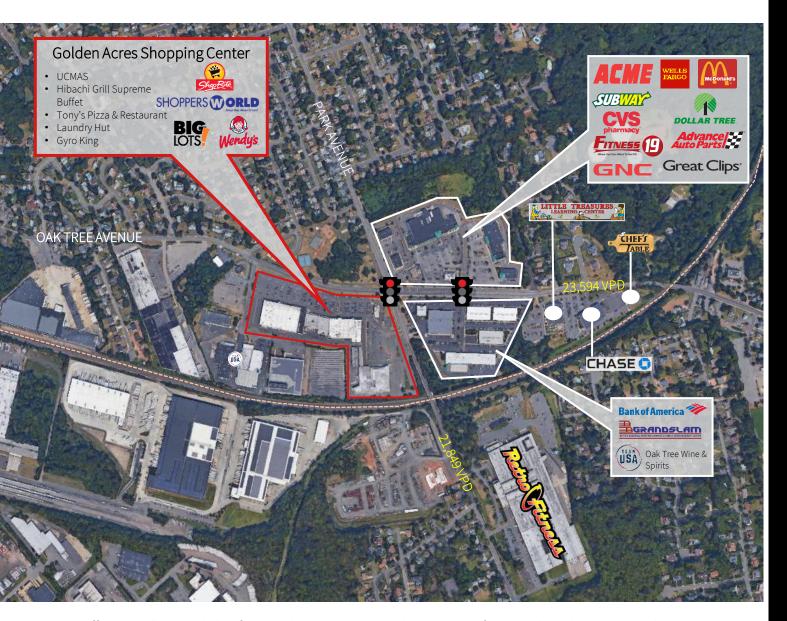

#### **Traffic Counts**

- Oak Tree Road: 23,594 VPD
- Park Avenue: 21,849 VPD

#### **Market Aerial**