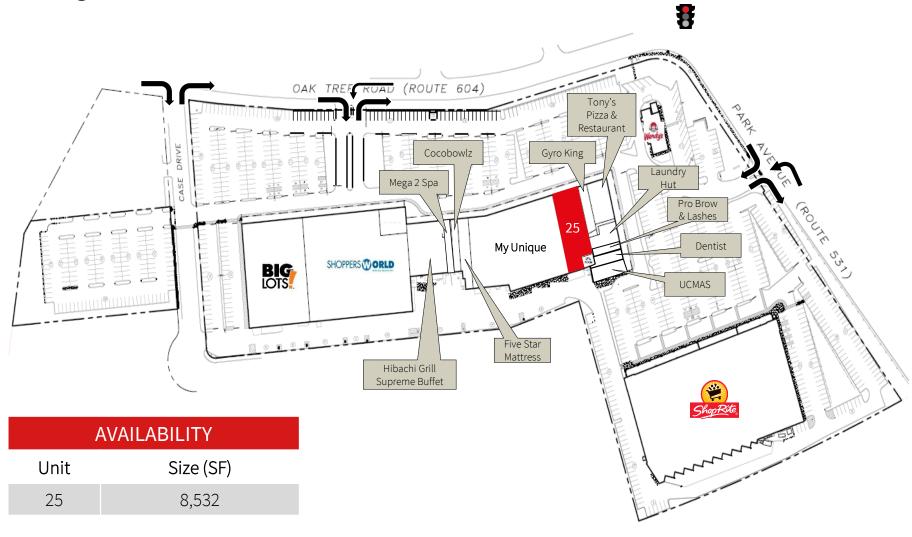

## **Leasing Plan**

Scan Barcode or Click Here to View the Floor Plan for Unit 25

## **Property Highlights**

- Golden Acres is a 220,648 SF shopping center located along Oak Tree Road which is a major east-west artery through the community of South Plainfield
- The center is surrounded by residential neighborhoods, schools, businesses and community services
- 8,532 SF available for lease
- Co-tenants include ShopRite, Big Lots, Shoppers World, Hibachi Grill & Supreme Buffet, Tony's Pizza & Restaurant, Wendy's
- 1,150 car parking spaces