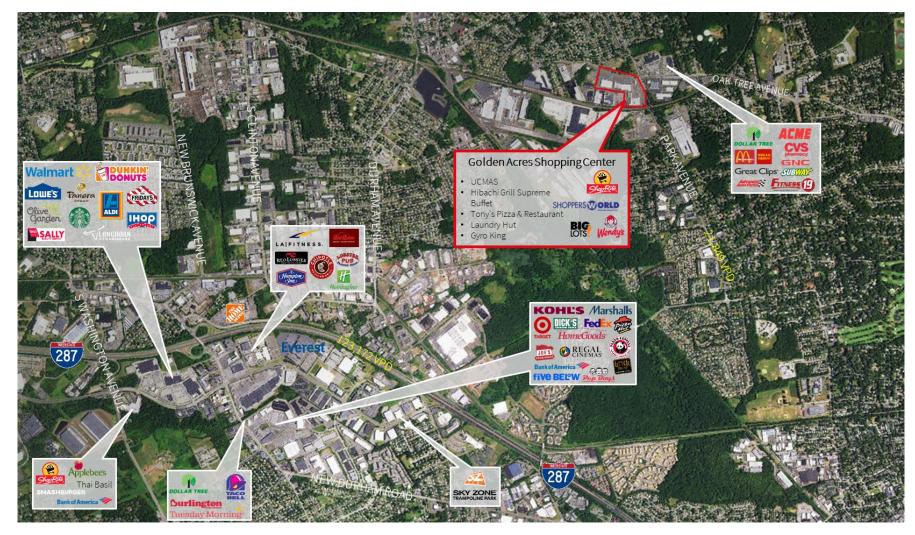

ools, businesses and community services
- 8,532 SF available for lease
- Co-tenants include ShopRite, Big Lots, Shoppers World, Hibachi Grill & Supreme Buffet, Tony's Pizza & Restaurant, Wendy's
- 1,150 car parking spaces

### **Financials**

- Asking rent: Upon request
- NNN: \$8.87 PSF

#### **Traffic Counts**

- Oak Tree Road: 23,594 VPD
- Park Avenue: 21,849 VPD

## **Leasing Plan**





Scan Barcode or Click Here to View the Floor Plan for Unit 25



### **Site Aerial**



Center offers excellent visibility from Oak Tree Avenue with entrances from both Park Avenue and Oak Tree Avenue.

# **Demographics**



115,641

Population



\$113,575

Med. HH Income



53,048

**Employees** 



4,976

**Businesses** 

Demographics taken within 3 miles Source: ESRI, 2023

#### **Market Aerial**



#### For more information please contact:

#### **Craig Parcells**

Senior Vice President Direct: +1 973 829 4780 Mobile: +1 201 618 7223 craig.parcells@jll.com