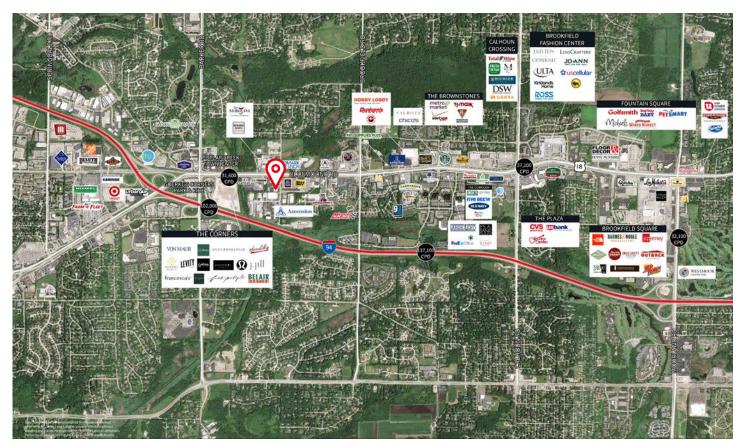

## Overview

- Open concept layout
- Recently renovated
- Close proximity to The Corners and I-94
- Monument signage available
- Site sits on highly-trafficked Bluemound Road (61,000 CPD)
- Close to signalized intersection (Bluemound Rd. & Janacek Rd.)

## **Specifications**

**Total building size** 4,748 SF **Available space** 1,805 SF

Floors 1

**Year built / renovated** 1970 / 2021 **Construction** Masonry

**Parking** ~15 dedicated spaces

325 N. Janacek Road Brookfield, WI 53045