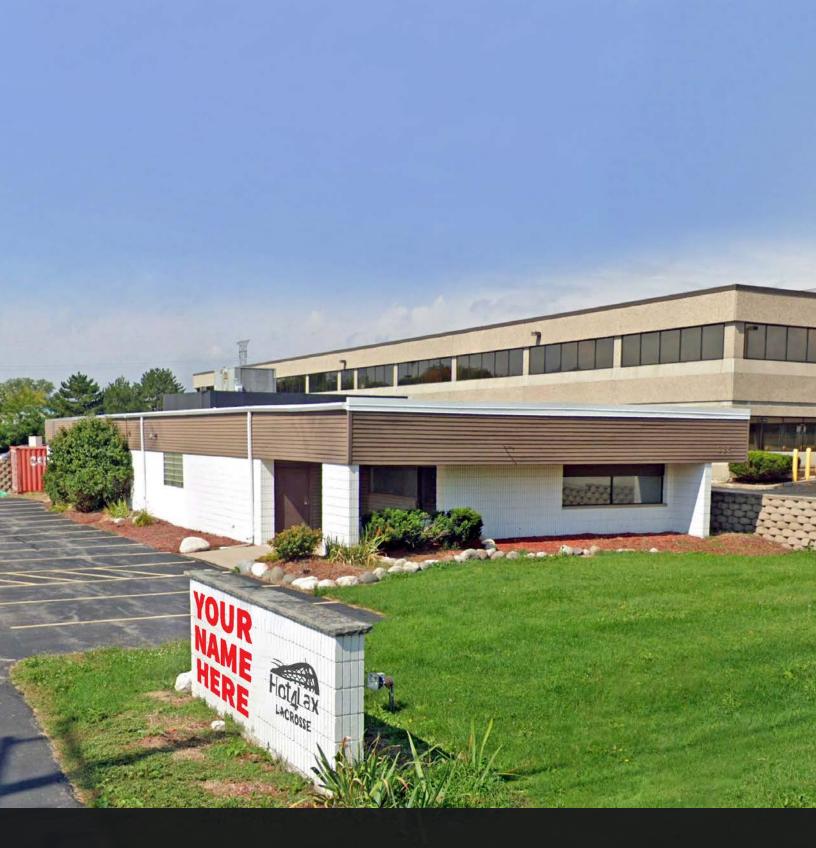

## For Lease

325 N. Janacek Road Brookfield, WI 53045

Virtual tour link inside!

1,805 RSF Open Concept Space

Jones Lang LaSalle Brokerage, Inc. a licensed real estate broker.

## Overview

- Open concept layout
- Recently renovated
- Close proximity to The Corners and I-94
- Monument signage available
- Site sits on highly-trafficked Bluemound Road (61,000 CPD)
- Close to signalized intersection (Bluemound Rd. & Janacek Rd.)

## **Specifications**

**Total building size** 4,748 SF **Available space** 1,805 SF

Floors 1

**Year built / renovated** 1970 / 2021 **Construction** Masonry

**Parking** ~15 dedicated spaces

325 N. Janacek Road Brookfield, WI 53045