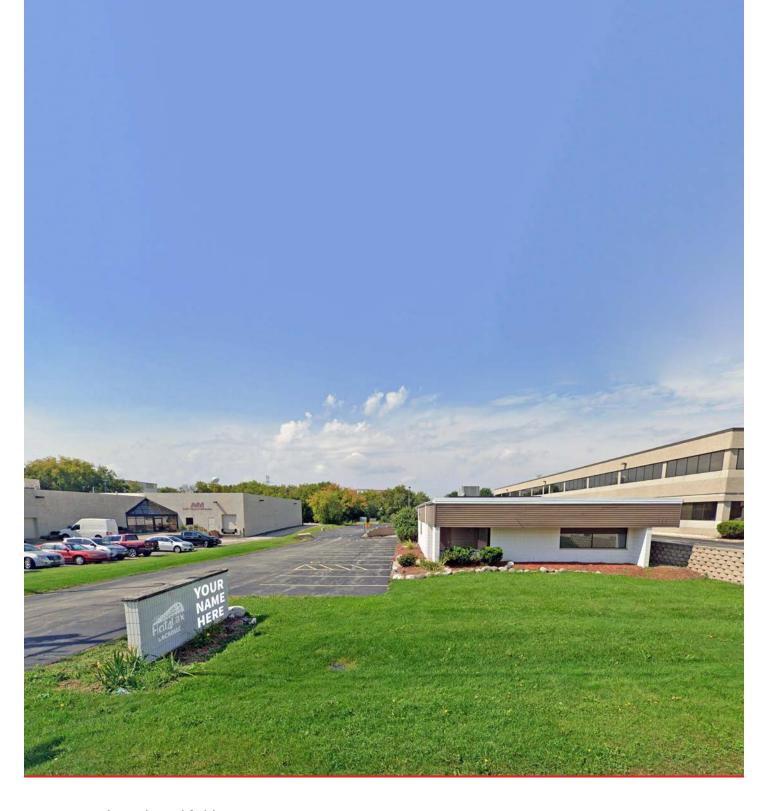

## Overview

- Open concept layout
- Recently renovated
- Close proximity to The Corners and I-94
- Monument signage available
- Site sits on highly-trafficked Bluemound Road (61,000 CPD)
- Close to signalized intersection (Bluemound Rd. & Janacek Rd.)

## **Specifications**

**Total building size** 4,748 SF **Available space** 1,805 SF

Floors 1

**Year built / renovated** 1970 / 2021 **Construction** Masonry

**Parking** ~15 dedicated spaces

325 N. Janacek Road Brookfield, WI 53045