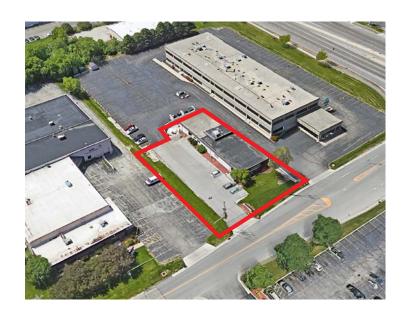

## Overview

- Open concept layout
- Recently renovated
- Close proximity to The Corners and I-94
- Monument signage available
- Site sits on highly-trafficked Bluemound Road (61,000 CPD)
- Close to signalized intersection (Bluemound Rd. & Janacek Rd.)

## **Specifications**

**Total building size** 4,748 SF **Available space** 1,805 SF

Floors 1

**Year built / renovated** 1970 / 2021 **Construction** Masonry

**Parking** ~15 dedicated spaces

325 N. Janacek Road Brookfield, WI 53045