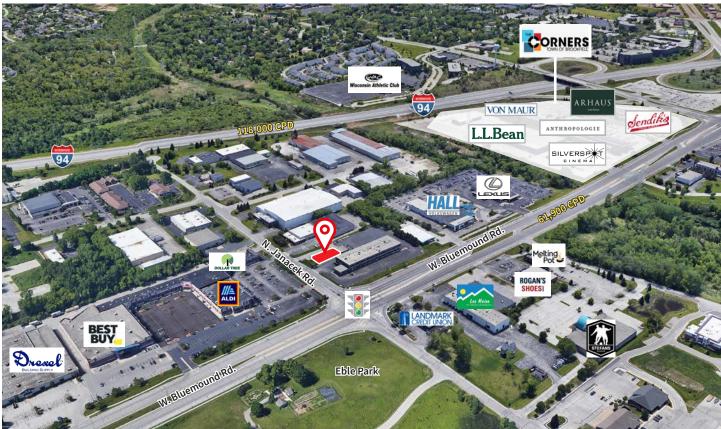

## Overview

- Open concept layout
- Recently renovated
- Close proximity to The Corners and I-94
- Monument signage available
- Site sits on highly-trafficked Bluemound Road (61,000 CPD)
- Close to signalized intersection (Bluemound Rd. & Janacek Rd.)

## **Specifications**

**Total building size** 4,748 SF **Available space** 1,805 SF

Floors 1

**Year built / renovated** 1970 / 2021 **Construction** Masonry

**Parking** ~15 dedicated spaces

325 N. Janacek Road Brookfield, WI 53045