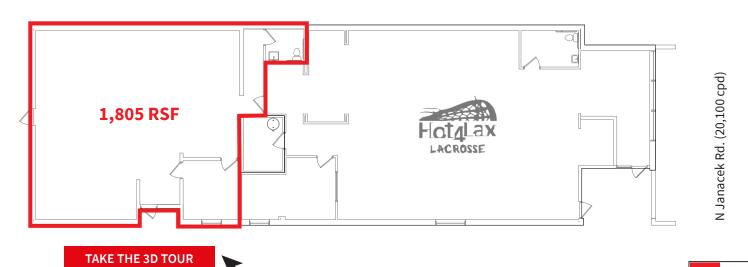

## For Lease

325 N. Janacek Road Brookfield, WI 53045

Virtual tour link inside!

1,805 RSF Open Concept Space

Jones Lang LaSalle Brokerage, Inc. a licensed real estate broker.

## **Specifications**

**Total building size** 4,748 SF **Available space** 1,805 SF

Floors 1

**Year built / renovated** 1970 / 2021 **Construction** Masonry

**Parking** ~15 dedicated spaces

325 N. Janacek Road Brookfield, WI 53045