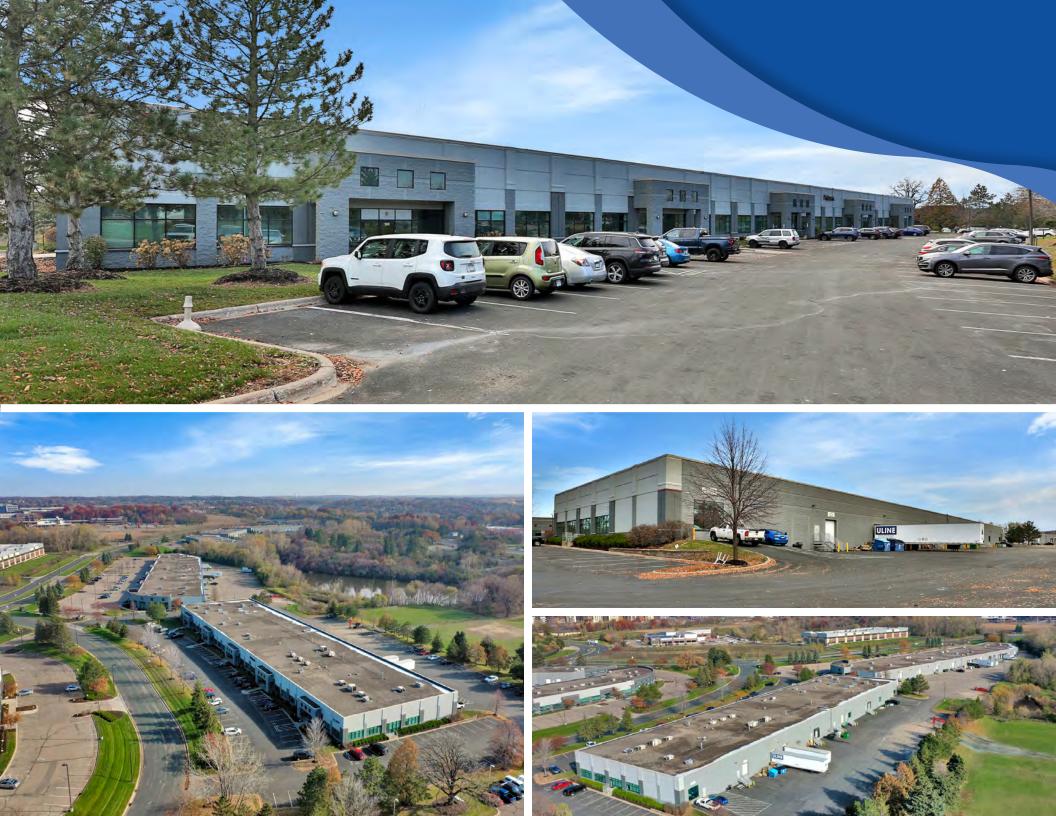

### Premier Business Park

LONE OAK DRIVE

waters

WATERS

VI

Waters Business Center features extensive access to green space with future planned walking paths throughout the business park.

WATERS

IV

## **Prime Location**