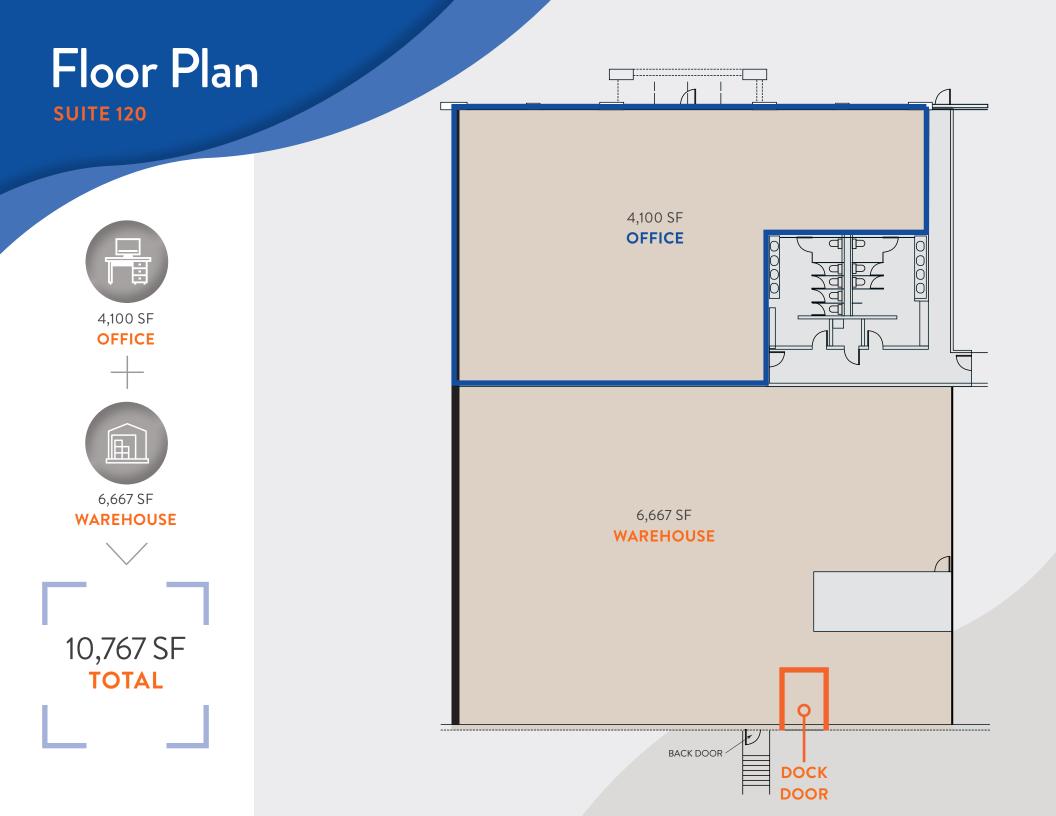

# **WATERS** BUSINESS CENTER

WATERS IV 2935 WATERS ROAD EAGAN, MN



() JLL Mortenson HYDE

Eric Batiza, SIOR +1 612 217 5123 eric.batiza@jll.com **Dan Larew, CCIM SIOR** +1 612 217 6726

dan.larew@jll.com

**Connor Ott** +1 612 217 6741 connor.ott@jll.com

## Waters Business Center IV

A 54,000 SF office-showroom building located in an six-building business park in Eagan, MN. Featuring close proximity to I-494, I-35E, Highway 149, and Hwy 55, as well as Minneapolis–St. Paul International Airport.





### **PROPERTY INFORMATION**







### Premier Business Park

LONE OAK DRIVE

waters

WATERS

VI

Waters Business Center features extensive access to green space with future planned walking paths throughout the business park.

WATERS

IV

WATERS

WATERS ROAD

WATERS

-----

LONE OAK ROAD

WATERS

AP IN INSTANCE





## **Prime Location**

#### **DEMOGRAPHICS**

Within a 10 mile range



92.7%

47.1%



Strategically located within 2 miles of the I-494/I-35 interchange, Waters Business Center provides access to the metro's south and east arteries.



# **WATERS** BUSINESS CENTER

WATERS IV 2935 WATERS ROAD EAGAN, MN

### **Leasing Contacts**

#### Eric Batiza, SIOR

Managing Director +1 612 217 5123 eric.batiza@jll.com Dan Larew, CCIM SIOR Managing Director

Managing Director +1 612 217 6726 dan.larew@jll.com Connor Ott

V