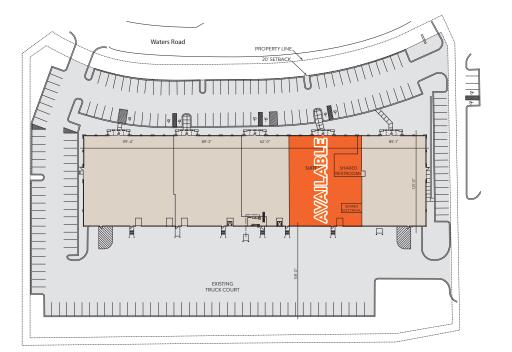

# **WATERS** BUSINESS CENTER

WATERS IV 2935 WATERS ROAD EAGAN, MN



() JLL Mortenson HYDE

Eric Batiza, SIOR +1 612 217 5123 eric.batiza@jll.com **Dan Larew, CCIM SIOR** +1 612 217 6726

dan.larew@jll.com

**Connor Ott** +1 612 217 6741 connor.ott@jll.com

## Waters Business Center IV

A 54,000 SF office-showroom building located in an six-building business park in Eagan, MN. Featuring close proximity to I-494, I-35E, Highway 149, and Hwy 55, as well as Minneapolis–St. Paul International Airport.





### **PROPERTY INFORMATION**







### Premier Business Park

LONE OAK DRIVE

waters

WATERS

VI

Waters Business Center features extensive access to green space with future planned walking paths throughout the business park.

WATERS

IV

WATERS

WATERS ROAD

WATERS

-----

LONE OAK ROAD

WATERS

AP IN INSTANCE





## **Prime Location**

#### **DEMOGRAPHICS**

Within a 10 mile range



92.7%

47.1%



Strategically located within 2 miles of the I-494/I-35 interchange, Waters Business Center provides access to the metro's south and east arteries.



# **WATERS** BUSINESS CENTER

WATERS IV 2935 WATERS ROAD EAGAN, MN

### **Leasing Contacts**

#### Eric Batiza, SIOR

Managing Director +1 612 217 5123 eric.batiza@jll.com Dan Larew, CCIM SIOR Managing Director

Managing Director +1 612 217