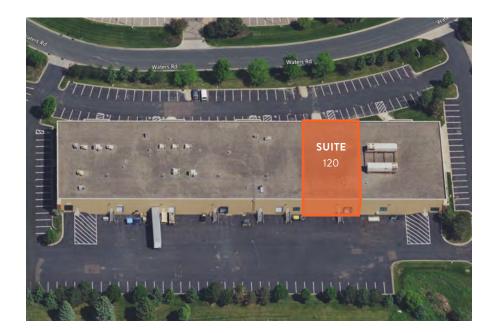

## Waters Business Center IV

A 54,000 SF office-showroom building located in an six-building business park in Eagan, MN. Featuring close proximity to I-494, I-35E, Highway 149, and Hwy 55, as well as Minneapolis–St. Paul International Airport.

### **PROPERTY INFORMATION**