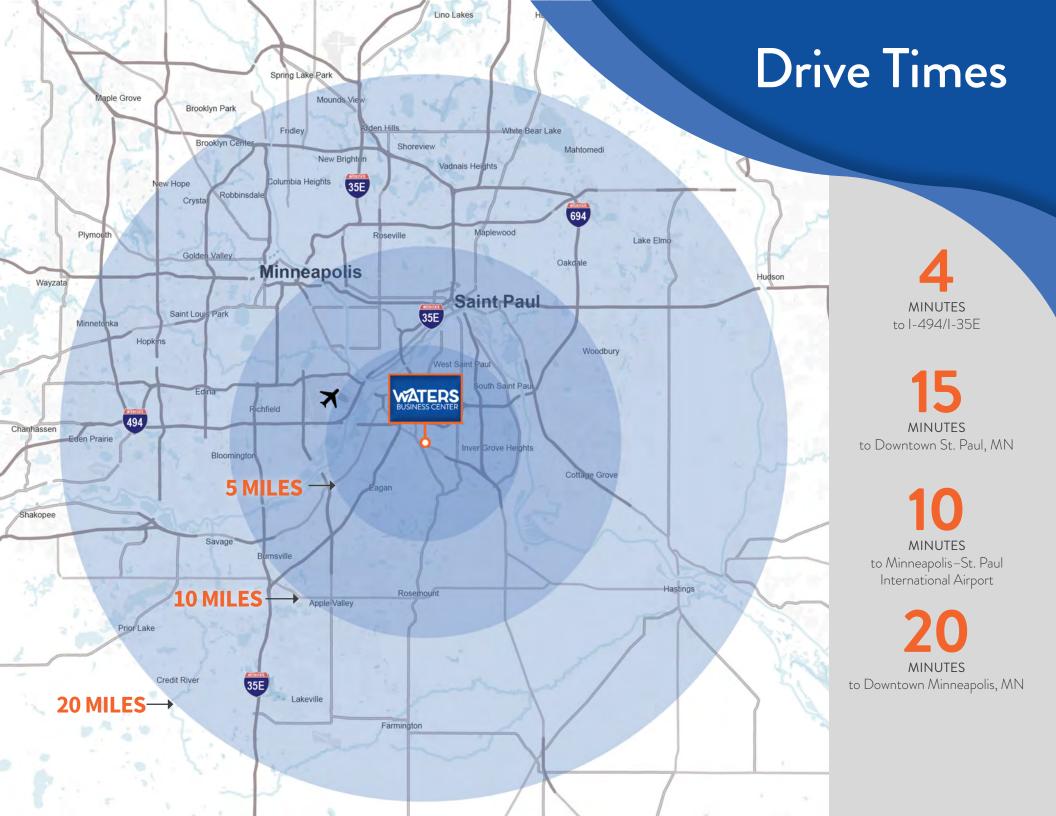

## **Prime Location**

#### **DEMOGRAPHICS**

Within a 10 mile range

92.7%

47.1%

Strategically located within 2 miles of the I-494/I-35 interchange, Waters Business Center provides access to the metro's south and east arteries.