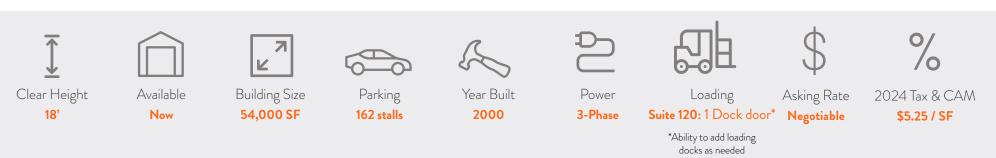

# **WATERS** BUSINESS CENTER

WATERS IV 2935 WATERS ROAD EAGAN, MN



() JLL Mortenson HYDE

Eric Batiza, SIOR +1 612 217 5123 eric.batiza@jll.com **Dan Larew, CCIM SIOR** +1 612 217 6726

dan.larew@jll.com

**Connor Ott** +1 612 217 6741 connor.ott@jll.com

## Waters Business Center IV

A 54,000 SF office-showroom building located in an six-building business park in Eagan, MN. Featuring close proximity to I-494, I-35E, Highway 149, and Hwy 55, as well as Minneapolis–St. Paul International Airport.





### **PROPERTY INFORMATION**







### Premier Business Park

LONE OAK DRIVE

waters

WATERS

VI

Waters Business Center features extensive access to green space with future planned walking paths throughout the business park.

WATERS

IV

WATERS

WATERS ROAD

WATERS

-----

LONE OAK ROAD

WATERS

AP IN INSTANCE





## **Prime Location**

#### **DEMOGRAPHICS**

Within a 10 mile range



92.7%

47.1%



Strategically located within 2 miles of the I-494/I-35 interchange, Waters Business Center provides access to the metro's south and east arteries.



# **WATERS** BUSINESS CENTER

WATERS IV 2935 WATERS ROAD EAGAN, MN

### **Leasing Contacts**

#### Eric Batiza, SIOR

Managing Director +1 612 217 5123 eric.batiza@jll.com Dan Larew, CCIM SIOR Managing Director

Managing Director +1 612 217 6726 dan.larew@jll.com Connor Ot