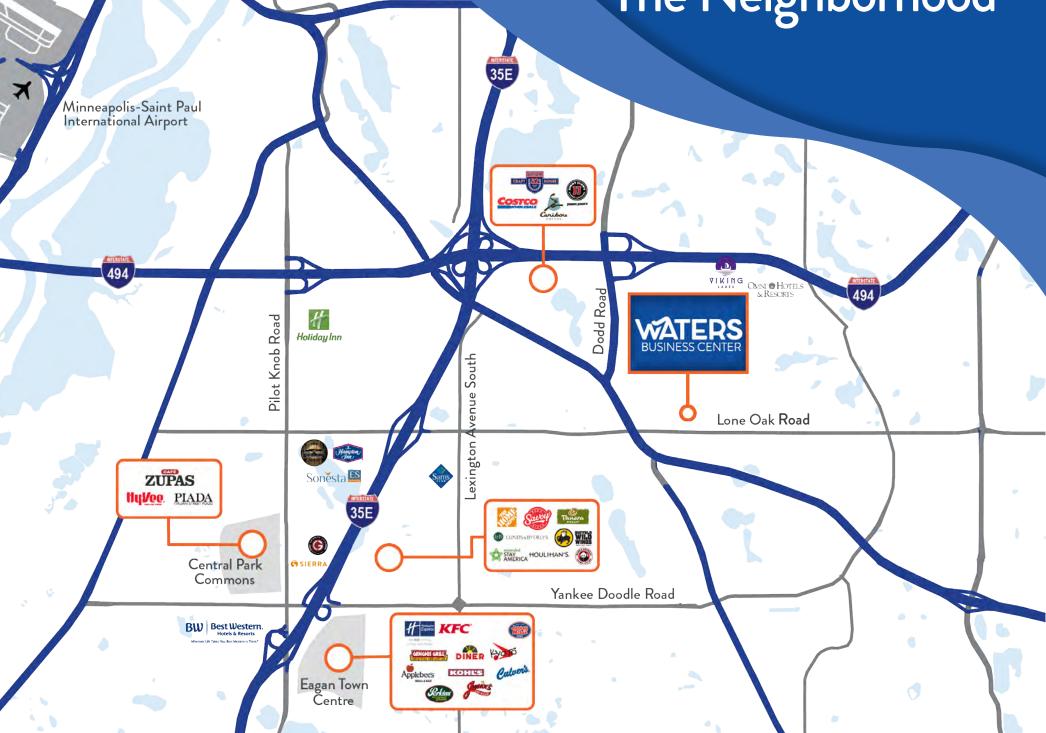

## **Prime Location**

#### **DEMOGRAPHICS**

Within a 10 mile range

92.7%

47.1%

Strategically located within 2 miles of the I-494/I-35 interchange, Waters Business Center provides access to the metro's south and east arteries.