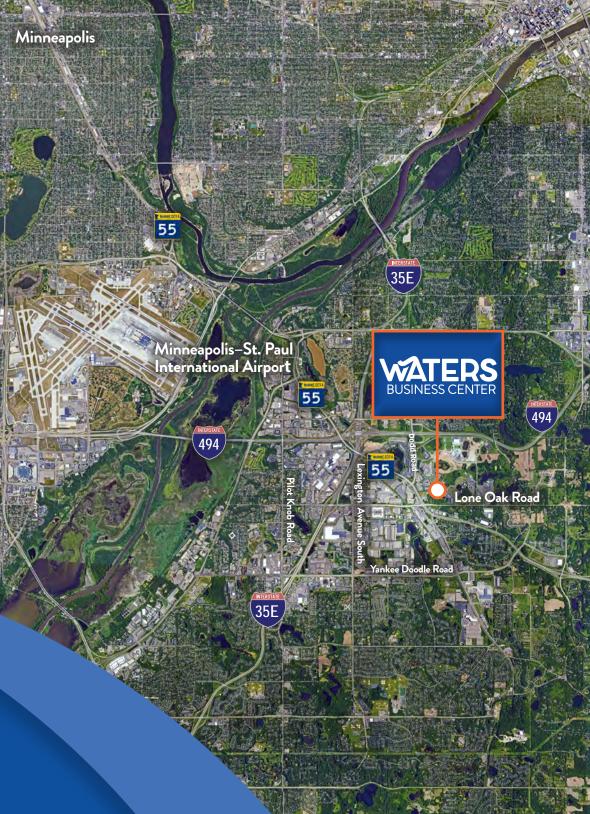

612 217 5123 eric.batiza@jll.com **Dan Larew, CCIM SIOR** +1 612 217 6726

dan.larew@jll.com

**Connor Ott** +1 612 217 6741 connor.ott@jll.com

## Waters Business Center IV

A 54,000 SF office-showroom building located in an six-building business park in Eagan, MN. Featuring close proximity to I-494, I-35E, Highway 149, and Hwy 55, as well as Minneapolis–St. Paul International Airport.





### **PROPERTY INFORMATION**







### Premier Business Park

LONE OAK DRIVE

waters

WATERS

VI

Waters Business Center features extensive access to green space with future planned walking paths throughout the business park.

WATERS

IV

WATERS

WATERS ROAD

WATERS

-----

LONE OAK ROAD

WATERS

AP IN INSTANCE





## **Prime Location**

#### **DEMOGRAPHICS**

Within a 10 mile range



92.7%

47.1%



Strategically located within 2 miles of the I-494/I-35 interchange, Waters Business Center provides access to the metro's south and east arteries.



# **WATERS** BUSINESS CENTER

WATERS IV 2935 WATERS ROAD EAGAN, MN

### **Leasing Contacts**

#### Eric Batiza, SIOR

Managing Director +1 612 217 5123 eric.batiza@jll.com Dan Larew, CCIM SIOR Managing Director

Managing Director +1 612 217 6726 dan.larew@jll.com Connor Ott

Vice President +1 612 217 6741 connor.ott@jll.com

### Locally Owned by







Jones Lang LaSalle Americas, Inc., a licensed real estate broker in 48 states | DISCLAIMER Although information has been obtained from sources deemed reliable, neither Owner nor JLL makes any guarantees, warranties or representations, express or implied, as to the completeness or accuracy as