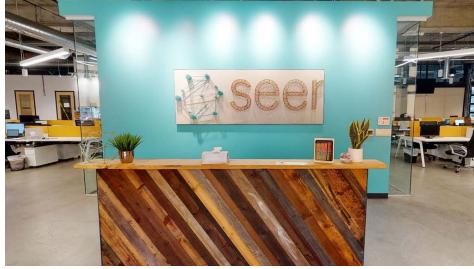

## Office Space Highlights

- Highly creative ground floor office space with exposed ceiling, natural light, and glass garage door roll-up to an outdoor patio
- Layout includes 90 workstations, 1 large conference room, 2 medium conference rooms, 4 interior office/huddle rooms, 2 phone booths, kitchenette, lounge areas, restrooms, and built-in reception

## First Floor