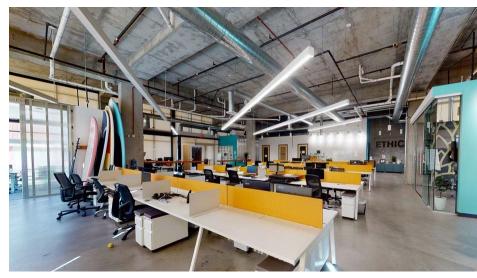

## Office Space Highlights

- Highly creative ground floor office space with exposed ceiling, natural light, and glass garage door roll-up to an outdoor patio
- Layout includes 90 workstations, 1 large conference room, 2 medium conference rooms, 4 interior office/huddle rooms, 2 phone booths, kitchenette, lounge areas, restrooms, and built-in reception

## First Floor