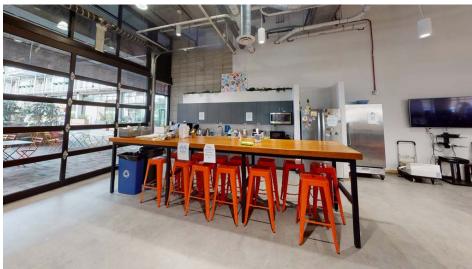

## Office Space Highlights

- Highly creative ground floor office space with exposed ceiling, natural light, and glass garage door roll-up to an outdoor patio
- Layout includes 90 workstations, 1 large conference room, 2 medium conference rooms, 4 interior office/huddle rooms, 2 phone booths, kitchenette, lounge areas, restrooms, and built-in reception

## First Floor

# **7,177 SF** Wirtual Tour

1200 F St, San Diego CA,92101