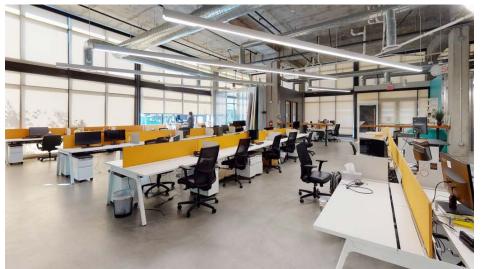

## Office Space Highlights

- Highly creative ground floor office space with exposed ceiling, natural light, and glass garage door roll-up to an outdoor patio
- Layout includes 90 workstations, 1 large conference room, 2 medium conference rooms, 4 interior office/huddle rooms, 2 phone booths, kitchenette, lounge areas, restrooms, and built-in reception

## First Floor