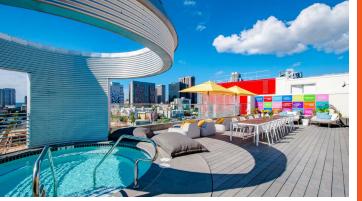

## **Amenity Highlights**

- Dynamic on-site retail includes award-winning restaurant Lola 55
- 24/7 state-of-the-art fitness center
- Rooftop spa, clubroom and deck with BBQs and firepits
- The Hub central courtyard
- IDEA BOX coworking lounge and conference rooms
- Controlled access underground parking
- Bike storage adjacent to East Village Green
- EV charging stations
- Storage units available
- AT&T Fiber and Cox Gigablast Wi-Fi
- Package lockers with 24/7 access to packages
- Controlled access