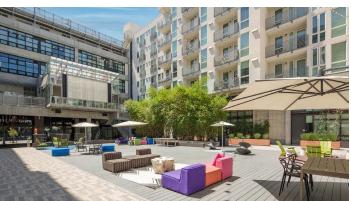

## **Amenity Highlights**

- Dynamic on-site retail includes award-winning restaurant Lola 55
- 24/7 state-of-the-art fitness center
- Rooftop spa, clubroom and deck with BBQs and firepits
- The Hub central courtyard
- IDEA BOX coworking lounge and conference rooms
- Controlled access underground parking
- Bike storage adjacent to East Village Green
- EV charging stations
- Storage units available
- AT&T Fiber and Cox Gigablast Wi-Fi
- Package lockers with 24/7 access to packages
- Controlled access