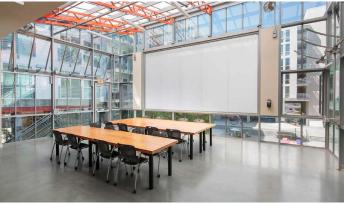

## **Amenity Highlights**

- Dynamic on-site retail includes award-winning restaurant Lola 55
- 24/7 state-of-the-art fitness center
- Rooftop spa, clubroom and deck with BBQs and firepits
- The Hub central courtyard
- IDEA BOX coworking lounge and conference rooms
- Controlled access underground parking
- Bike storage adjacent to East Village Green
- EV charging stations
- Storage units available
- AT&T Fiber and Cox Gigablast Wi-Fi
- Package lockers with 24/7 access to packages
- Controlled access