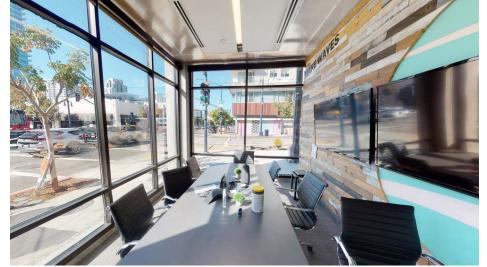

## Office Space Highlights

- Highly creative ground floor office space with exposed ceiling, natural light, and glass garage door roll-up to an outdoor patio
- Layout includes 90 workstations, 1 large conference room, 2 medium conference rooms, 4 interior office/huddle rooms, 2 phone booths, kitchenette, lounge areas, restrooms, and built-in reception