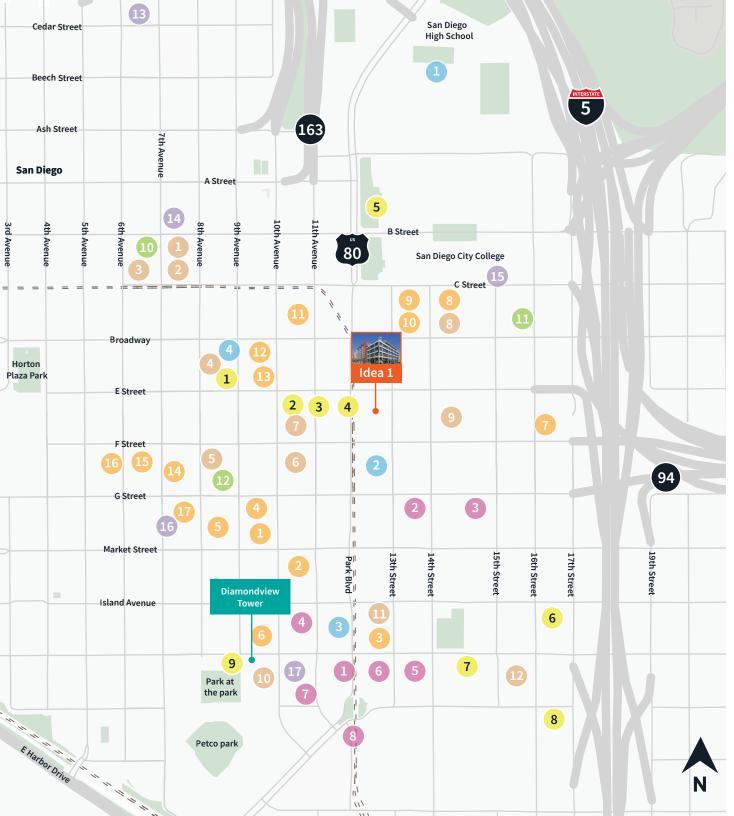

## **Location Highlights**

- Two blocks from the City College and Park & Market trolley stations
- Minutes to SAN International Airport, Balboa Park, Petco Park, and other major attractions
- Steps from a variety of world-class dining and entertainment options
- Easy access to the 5, 163, and 94 freeways
- Pet friendly

## **Nearby Downtown**

- 1. Hord, Donal | BAS Relief Sculpture
- 2. Lopez, Rafael | "The Joy of Urban Living"
- Bustamante, Gerald | "The Power of Collective Thought"
- Lopez, Rafael | "The Strength of The Woman
- Snelson, Kenneth | "Tall Tale"
- Wright, Jeremy | "Mosaic Mural"
- Collins, Jihmye & Karavasiles, NINA "A San Diego African American Legacy"
- 8. Torero, Mario & Community Members | "Community Mural"
- Behrends, William | "Tony Gwynn Statue"

### Galleries

- 10. Voice 1156 Gallery
- 11. Voz Alta
- 12. Simay Space at Art Academy of San Diego

- 13. Sledgehammer Theatre
- 14. Copley Symphony Hall
- 15. San Diego City College Performing Arts Saville Theatre
- 16. Eveoke Dance Theatre
- 17. The Fritz Theatre

#### **Education**

- 1. San Diego City College
- 2. New School of Architecture
- Jefferson School of Law
- Charter High School opening 2014

## **New Development Projects**

- 1. New City Library opened October 2013
- 2. Market Street/13th & 14th: Hanover has broken ground for 264 apartment units, expected completion mid to late 2014
- Market Street & 15th: Holland Partners has broken ground for 261 apartments
- 4. 10th and J Street: H.G. Fenton is developing a 96 unit apartment building
- 5. 14th & K: 222 Unit Condo project approved
- 12th, 13th & K: 174 Unit Condo project approved
- 15th & Island: 45 story, 965 condo project close to approval
- Proposed NFL Football Stadium

#### **Restaurants**

- Village 631
- Starbucks
- The Mission
- Lotus Thai Cuisine
- Knotty Barrel
- Basic Pizza
- Monkey Paw Brewing
- Hive Sushi Lounge
- La Casita, SouthPaw
- 10. Gen Lai Sen Seafood
- 11. Broadway Pizza
- 12. Pokez
- 13. Broadway Deli & Market
- 14. Zanzibar Café
- 15. Quality Social
- 16. Hub Market & Deli
- 17. Neighborhood

- 1. San Diego Athletic Club
- 2. Pure Fitness
- 3. Downtown Fitness
- 4. Bodies @ Work
- 5. CrossFit East Village 1
- 6. Performing Arts & Fitness
- Alliance
- 7. Big Bricks Training
- 8. City Boxing
- 9. CrossFit East Village 2
- 10. Fit Athletic Club
- 11. CrossFit East Village 3
- 12. Undisputed Downtown