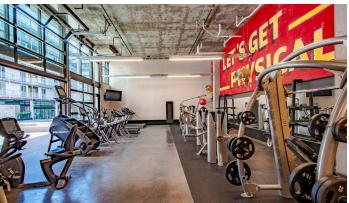

## **Amenity Highlights**

- Dynamic on-site retail includes award-winning restaurant Lola 55
- 24/7 state-of-the-art fitness center
- Rooftop spa, clubroom and deck with BBQs and firepits
- The Hub central courtyard
- IDEA BOX coworking lounge and conference rooms
- Controlled access underground parking
- Bike storage adjacent to East Village Green
- EV charging stations
- Storage units available
- AT&T Fiber and Cox Gigablast Wi-Fi
- Package lockers with 24/7 access to packages
- Controlled access