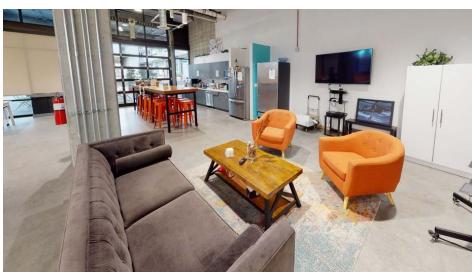

## Office Space Highlights

- Highly creative ground floor office space with exposed ceiling, natural light, and glass garage door roll-up to an outdoor patio
- Layout includes 90 workstations, 1 large conference room, 2 medium conference rooms, 4 interior office/huddle rooms, 2 phone booths, kitchenette, lounge areas, restrooms, and built-in reception

## First Floor