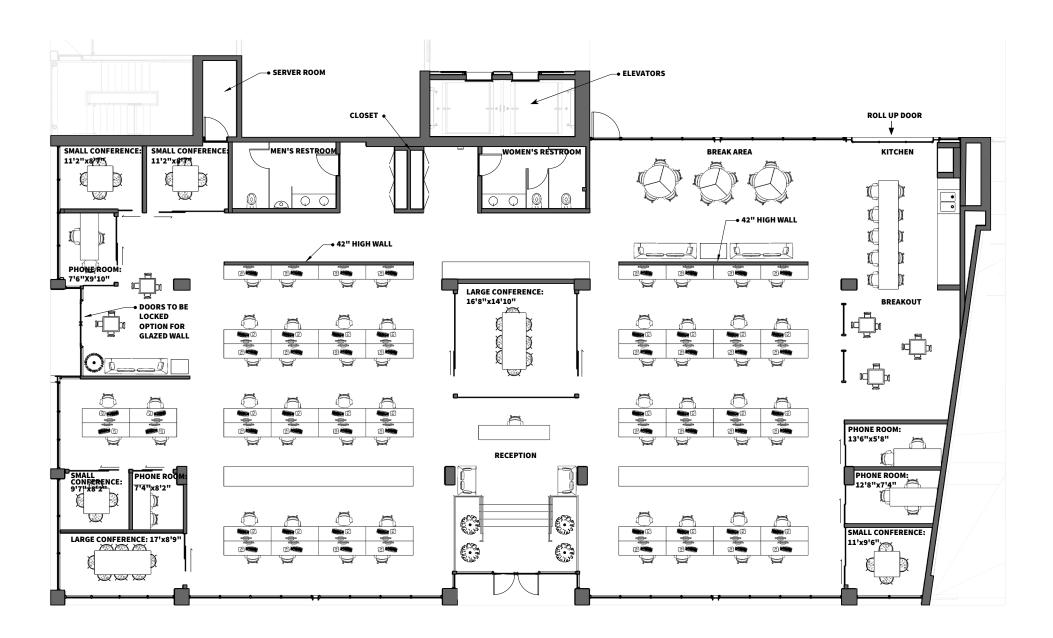

## Office Space Highlights

- Highly creative ground floor office space with exposed ceiling, natural light, and glass garage door roll-up to an outdoor patio
- Layout includes 90 workstations, 1 large conference room, 2 medium conference rooms, 4 interior office/huddle rooms, 2 phone booths, kitchenette, lounge areas, restrooms, and built-in reception

## First Floor