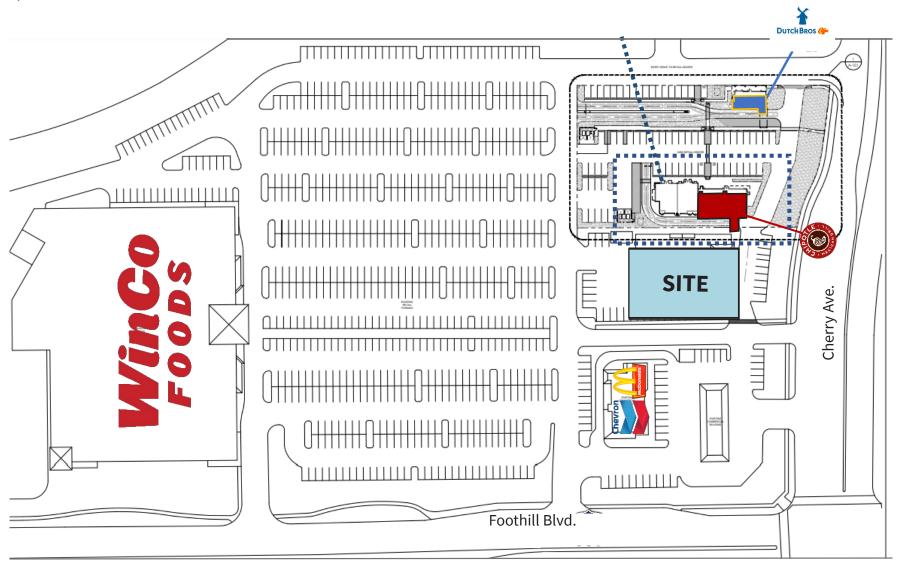

250 people in a 3 mile radius.
- Within miles of Victoria Gardens outdoor mall with over 4 million annual visitors.
- Located along Historic Route 66 (Foothill Blvd.) with over 34,500 CPD & 30,400 cars per day on Cherry Ave.

# Demographics

|                                          | 1 mile    | 3 miles   | 5 miles   |
|------------------------------------------|-----------|-----------|-----------|
| Estimated population                     | 17,522    | 142,251   | 325,481   |
| Estimated households                     | 4,220     | 34,230    | 85,280    |
| Est. Average HH income                   | \$134,216 | \$143,746 | \$144,193 |
| Daytime Population<br>(over 16 yrs. old) | 10,219    | 70,558    | 194,216   |

Source: Sites USA

## Area Retailers





















# Site plan



## Area retail







JLL

#### **Drew Olson**

Lic. #02051219 Drew.Olson@jll.com

+1 949 870 0565

#### **Erik Westedt**

Lic. #01372758 Erik.Westedt@jll.com +1 213 545 4500

### **Blake Kaplan**

Lic. #02001158 Blake.Kaplan@jll.com +1 909 702 3367