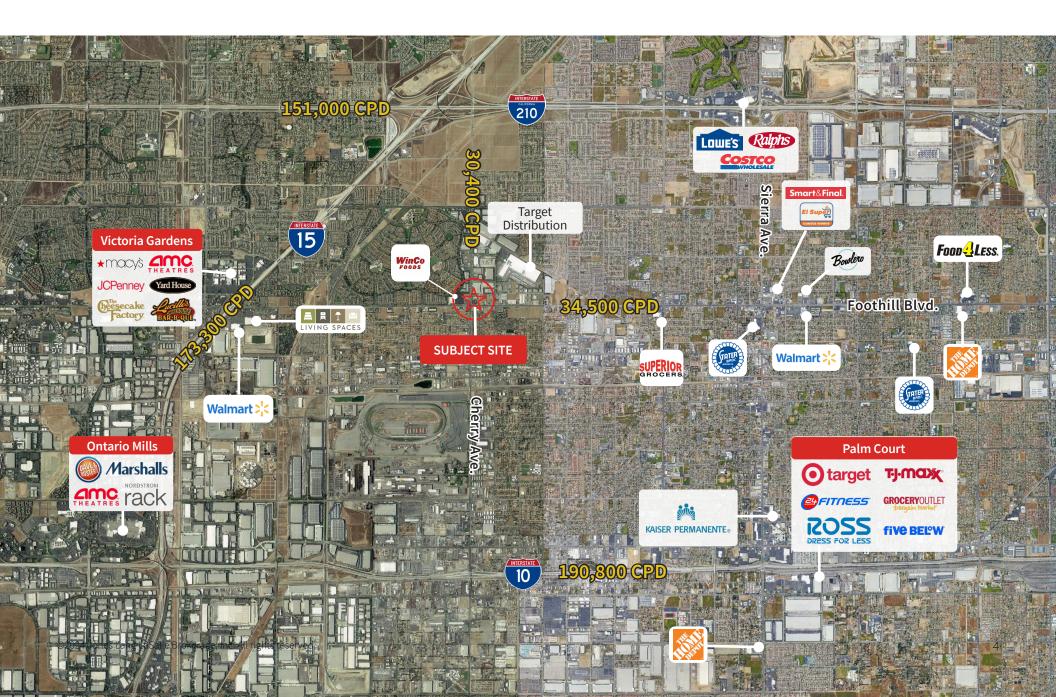

mile radius.
- Within miles of Victoria Gardens outdoor mall with over 4 million annual visitors.
- Located along Historic Route 66 (Foothill Blvd.) with over 34,500 CPD & 30,400 cars per day on Cherry Ave.

# Demographics

|                                          | 1 mile    | 3 miles   | 5 miles   |
|------------------------------------------|-----------|-----------|-----------|
| Estimated population                     | 17,522    | 142,251   | 325,481   |
| Estimated households                     | 4,220     | 34,230    | 85,280    |
| Est. Average HH income                   | \$134,216 | \$143,746 | \$144,193 |
| Daytime Population<br>(over 16 yrs. old) | 10,219    | 70,558    | 194,216   |

Source: Sites USA

## Area Retailers





















# Site plan



## Area retail







JLL

#### **Drew Olson**

Lic. #02051219 Drew.Olson@jll.com

+1 949 870 0565

#### **Erik Westedt**

Lic. #01372758 Erik.Westedt@jll.com +1 213 545 4500

### **Blake Kaplan**

Lic. #02001158 Blake.Kaplan@jll.com +1 909 702 3367