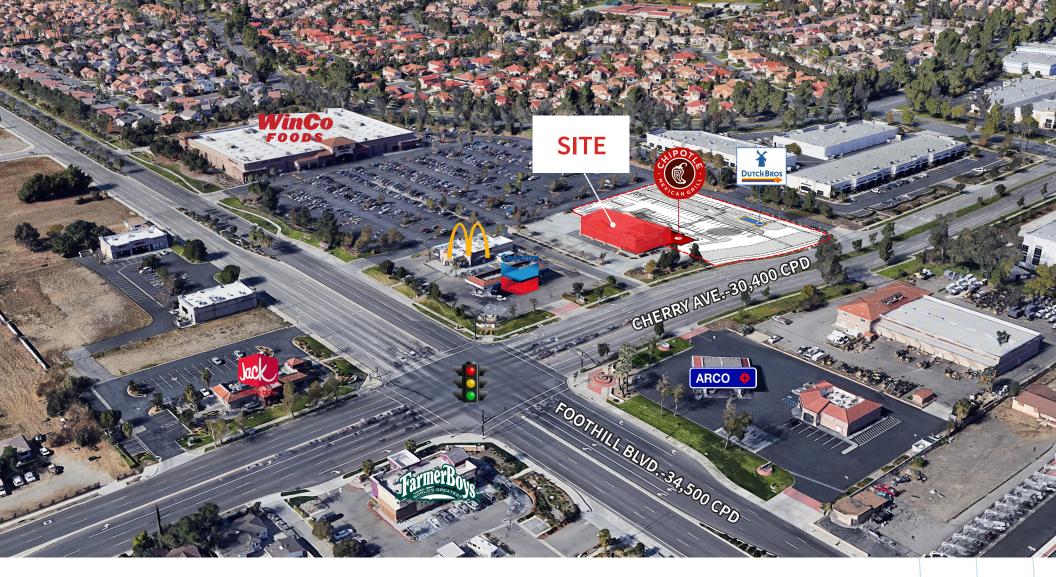

# For lease

8048 Cherry Ave., Fontana

6,988 SF Available

## Property overview

- WinCo sales are very high bringing higher foot traffic to center with it being the most visited grocery store within 15 miles per Placer.ai.
- Dutch Brothers Coffee & Chipotle currently under construction.
- Strong demographics with over 142,250 people in a 3 mile radius.
- Within miles of Victoria Gardens outdoor mall with over 4 million annual visitors.
- Located along Historic Route 66 (Foothill Blvd.) with over 34,500 CPD & 30,400 cars per day on Cherry Ave.