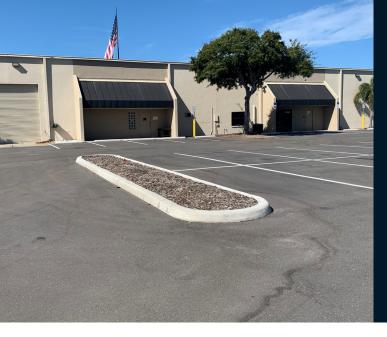

## For lease

10,628 - 21,256 SF available

10530 47th St. N. Clearwater, FL 33762

## Highlights

- 10,628–21,256 SF available
- 2,010 SF office
- Concrete block construction
- 2 grade-level doors, 1 truck well

- 18' clear height
- 3-phase power
- 2/1,000 SF parking
- Built in 1986