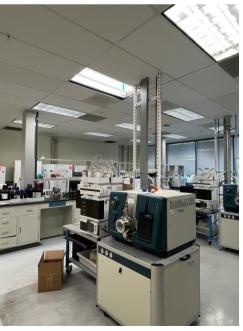

### **Property Details**

- Flexible lease term; LED of 12/31/30
- Available within 60 days
- Partial 1st Floor
- Full 2nd floor
- Plug and play office space
- Biology and Chemistry labs
- Vivarium
- Access to common lobby and shipping & receiving
- 5 minute walk to South San
  Francisco Caltrain station
- Walking distance to amenities

## Floor 2 36,217 SF