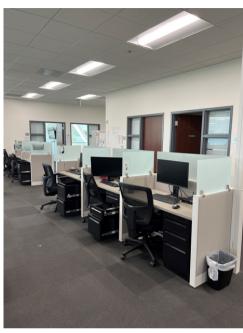

### **Property Details**

- Flexible lease term; LED of 12/31/30
- Available within 60 days
- Partial 1st Floor
- Full 2nd floor
- Plug and play office space
- Biology and Chemistry labs
- Vivarium
- Access to common lobby and shipping & receiving
- 5 minute walk to South San
  Francisco Caltrain station
- Walking distance to amenities

Floor 1 16,421 SF