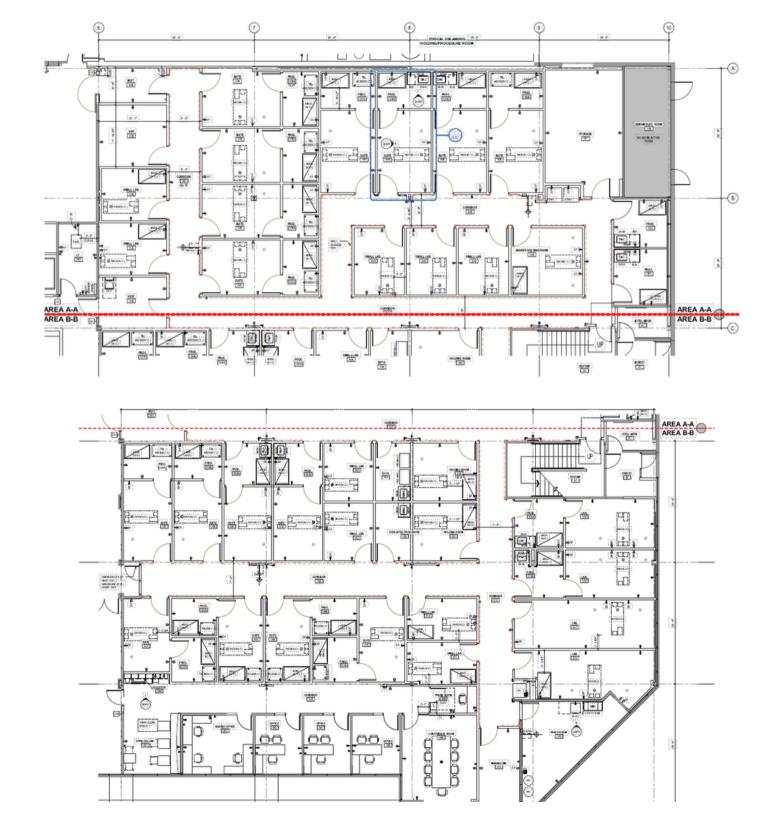

## For Sublease

225 Gateway Blvd, South San Francisco | 16,421 - 52,638 SF



# Modern well-connected space

### **Property Details**

- Flexible lease term; LED of 12/31/30
- Available within 60 days
- Partial 1st Floor
- Full 2nd floor
- Plug and play office space
- Biology and Chemistry labs
- Vivarium
- Access to common lobby and shipping & receiving
- 5 minute walk to South San
  Francisco Caltrain station
- Walking distance to amenities







Floor 1 16,421 SF





## Floor 2 36,217 SF







## 225 Gateway Blvd















#### Allison Hoffmann

+1 650 480 2054 Allison.Hoffmann@jll.com RE License # 02075868

#### **Cole Smith**

+1 650 480 2230 Cole.Smith@jll.com RE License # 01948128

#### **Emmanuel Enabulele**

+1 650 480 2130 Emmanuel.Enabulele@jll.com RE License # 02195583



Jones Lang LaSalle Americas, Inc. License #: 0185626