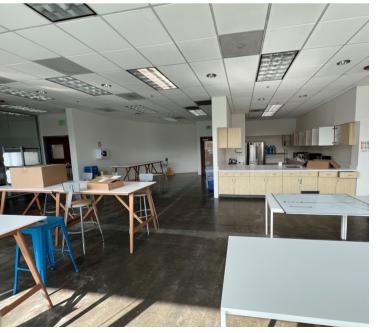

### **Property Details**

- Flexible lease term; LED of 12/31/30
- Available within 60 days
- Partial 1st Floor
- Full 2nd floor
- Plug and play office space
- Biology and Chemistry labs
- Vivarium
- Access to common lobby and shipping & receiving
- 5 minute walk to South San
  Francisco Caltrain station
- Walking distance to amenities