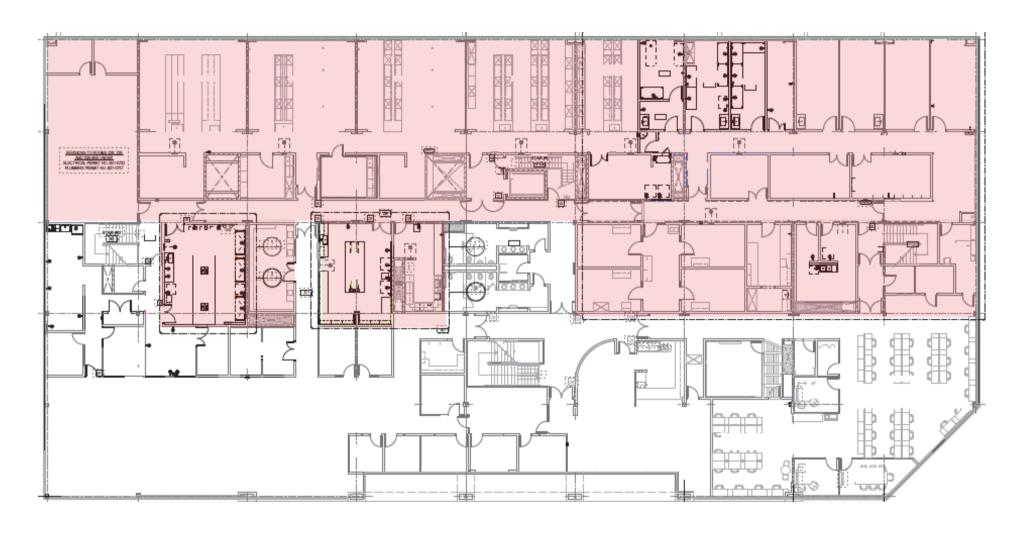

## For Sublease

225 Gateway Blvd, South San Francisco | 16,421 - 52,638 SF



# Modern well-connected space

### **Property Details**

- Flexible lease term; LED of 12/31/30
- Available within 60 days
- Partial 1st Floor
- Full 2nd floor
- Plug and play office space
- Biology and Chemistry labs
- Vivarium
- Access to common lobby and shipping & receiving
- 5 minute walk to South San
  Francisco Caltrain station
- Walking distance to amenities







Floor 1 16,421 SF





## Floor 2 36,217 SF







## 225 Gateway Blvd















#### Allison Hoffmann

+1 650 480 2054 Allison.Hoffmann@jll.com RE License # 02075868

#### **Cole Smith**

+1 650 480 2230 Cole.Smith@jll.com RE License # 01948128

#### **Emmanuel Enabulele**

+1 650 480 2130 Emmanuel.Enabulele@jll.com RE License # 02195583



Jones Lang LaSalle Americas, Inc. License #: 0185626