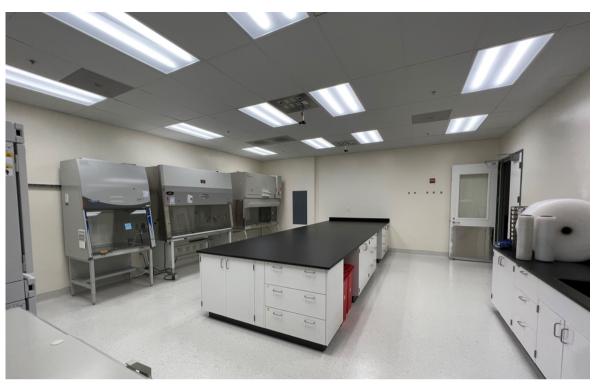

### **Property Details**

- Flexible lease term; LED of 12/31/30
- Available within 60 days
- Partial 1st Floor
- Full 2nd floor
- Plug and play office space
- Biology and Chemistry labs
- Vivarium
- Access to common lobby and shipping & receiving
- 5 minute walk to South San
  Francisco Caltrain station
- Walking distance to amenities