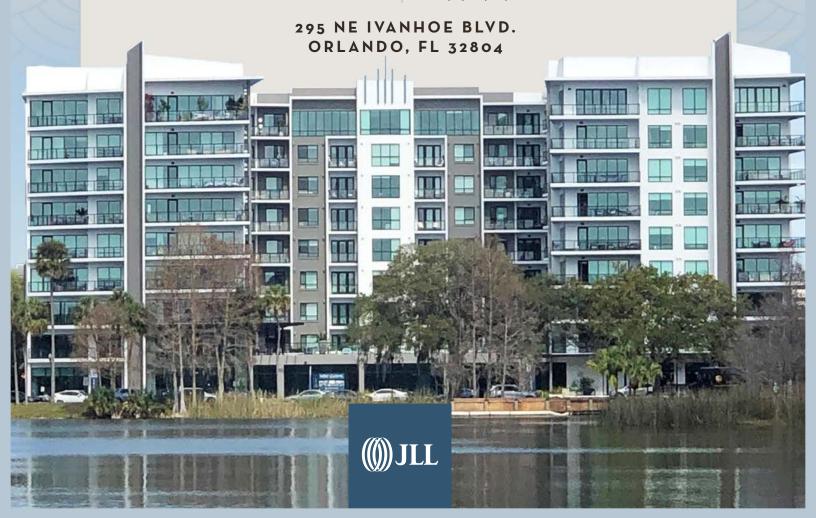

# FOR LEASE

### 1,000 TO 20,000 SF Available for Retail, Medical or Office

- Ground floor space for lease in new nine-story mixed-use project
- Highly visible building situated in Lake Ivanhoe district
- Provides access from desirable neighborhoods - Ivanhoe Village and College Park

## PROPERTY HIGHLIGHTS

- Recently built nine-story mixed-use project with 252 residential units
- Located in the heart of Ivanhoe village, with easy access from College Park, Dowtown Orlando and Winter Park
- Highly visible from I-4 and N. Orange Ave
- Home to one of Orlando's top rated new restaurants, The Pinery
- Structured attached parking garage with ample parking, on-street parking is also available at no additional cost