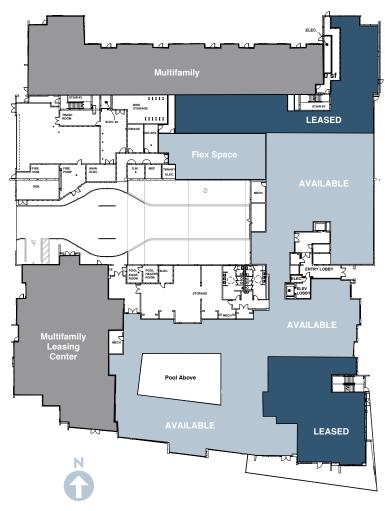

### 1,000 TO 20,000 SF Available for Retail, Medical or Office

- Ground floor space for lease in new nine-story mixed-use project
- Highly visible building situated in Lake Ivanhoe district
- Provides access from desirable neighborhoods - Ivanhoe Village and College Park

## SPACE FEATURES

- Ideal for retail, medical and office
- 1,000 20,000 SF available
- Ground floor
- High ceilings and unique clear spans for flexible layouts