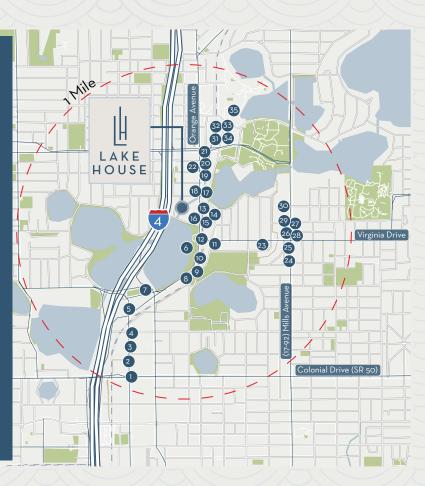

### LOCAL **AMENITIES**

- 1. Shin Japanese Cuisine 21. Better Than
- 2. Reyes Mezcaleria
- 3. City PUB
- 4. Downtown CREDO
- 5. Double Tree Hotel
- 6. Lake Ivanhoe Park
- 8. German Backhaus
- 9. Tim's Wine Market
- 10. The Hammered Lamb 28. Octopus Carwash
- 11. Ivanhoe Park
- Brewing Company
- 12. SETTE Italian
- 13. The Lucky Lure 14. The Florida Room
- 15. The Yard
- 16. The Greek Corner
- 17. Equilibre Takeout
- 18. Imperial Wine Bar
- 19. Caboose Takeout
- 20. White Wolf Cafe
- Sex Desserts 22. M Lounge 23. Santiago's Bodega 24. Pig Floyds Urban Barbakoa 7. Orlando Boat Rentals 25. 7-eleven 26. First Watch 27. Papa John's Pizza 29. Firebirds Wood Fired Grill 30. The Brass Tap 31. 7-eleven 32. Wendy's 33. Panera Bread

34. Advent Health Sunrail Station

35. Advent Health

Orlando