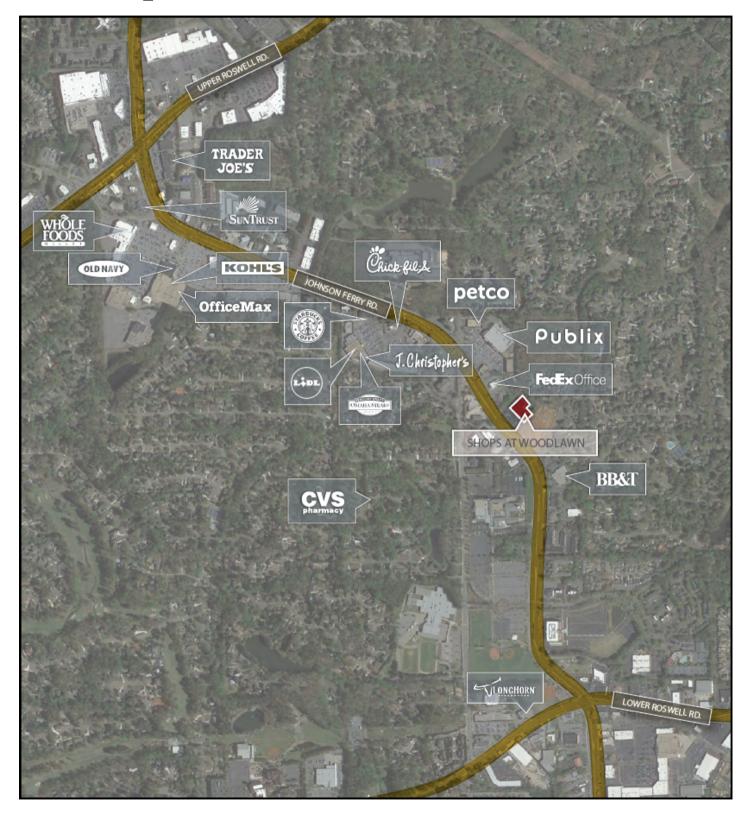

### Location:

Excellent visibility at Johnson Ferry Road and Woodlawn Drive. This 24,084 SF center is adjacent to Publix with a median break and traffic signal on Johnson Ferry Road. Traffic counts along Johnson Ferry Road average 51,800 VPD