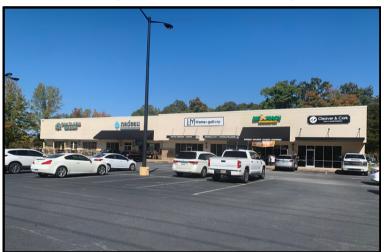

# For Lease - Shops at Woodlawn

1062 JOHNSON FERRY RD, MARIETTA, GA 30068

### Location:

Excellent visibility at Johnson Ferry Road and Woodlawn Drive. This 24,084 SF center is adjacent to Publix with a median break and traffic signal on Johnson Ferry Road. Traffic counts along Johnson Ferry Road average 51,800 VPD

### Tenants:

Goldberg's Bagel Company & Deli, Sola Salon, Big Peach Running Co. and Cleaver & Cork Butcher Shop

| 1 Mile    | 3 Miles   | 5 Miles   |
|-----------|-----------|-----------|
| 7,412     | 62,789    | 214,402   |
| 7,281     | 62,547    | 213,335   |
| \$211,219 | \$195,804 | \$165,825 |