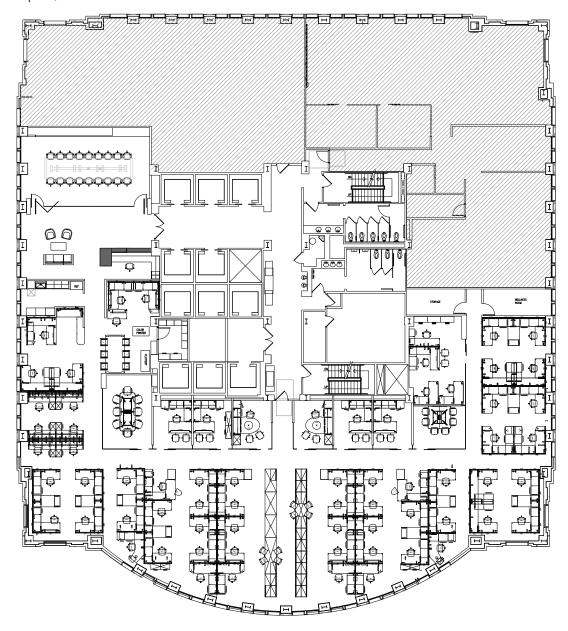

# For Sublease

150 W. Jefferson | Detroit, MI 12,145 RSF Available





### Suite Details

Located in a Class A property with numerous amenities and parking in the heart of Detroit's CBD.

- Move-in ready with furniture available
- Excellent mix of open and collaborative space with private offices and conference rooms
- Great elevator ID and river views



#### JLL

#### **Anne Knopke**

Vice President anne.knopke@jll.com +1 248 581 3336

# Suite 1300 | 12,145 RSF

Term Through 3/31/2028





# Suite Photos Suite 1300 | 12,145 RSF











#### JLL

#### **Anne Knopke**

Vice President anne.knopke@jll.com +1 248 581 3336



## Floor Plan

Suite 1300 | 12,145 RSF



#### JLL

#### **Anne Knopke**

Vice President anne.knopke@jll.com +1 248 581 3336