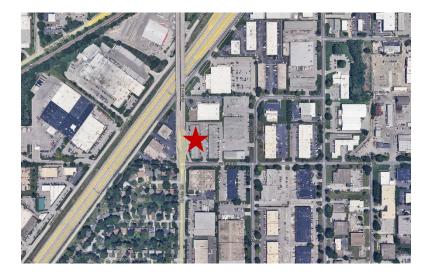

### **Aerial View**

- Easy access to both I-35 and 69 Highway at 87th Street and 95th Street
- Abundant services nearby