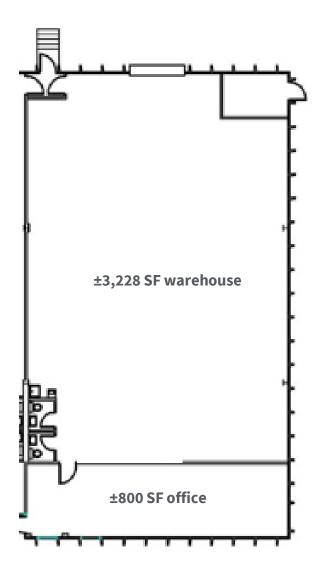

# **Property specifications**

| Premises Size | ±4,028 SF total<br>±800 SF office |
|---------------|-----------------------------------|
|               | ±3,228 SF warehouse               |
|               |                                   |
| Clear Height  | 14'                               |
|               |                                   |
| Dock Doors    | 1 Ramped Drive-in                 |
|               |                                   |
| Lease Rate    | \$10.50 PSF Gross Industrial      |
|               |                                   |

## Floor Plan

Although information has been obtained from sources deemed reliable, JLL does not make any guarantees, warranties or representations, express or implied, as to the completeness or accuracy as to the information contained herein. Any projections, opinions, assumptions or estimates used are for example only. There may be differences between projected and actual results, and those differences may be material. JLL does not accept any liability for any loss or damage suffered by any party resulting from reliance on this information. If the recipient of this information has signed a confidentiality agreement with JLL regarding this matter, this information is subject to the terms of that agreement. ©2024 Jones Lang LaSalle IP, Inc. All rights reserved.