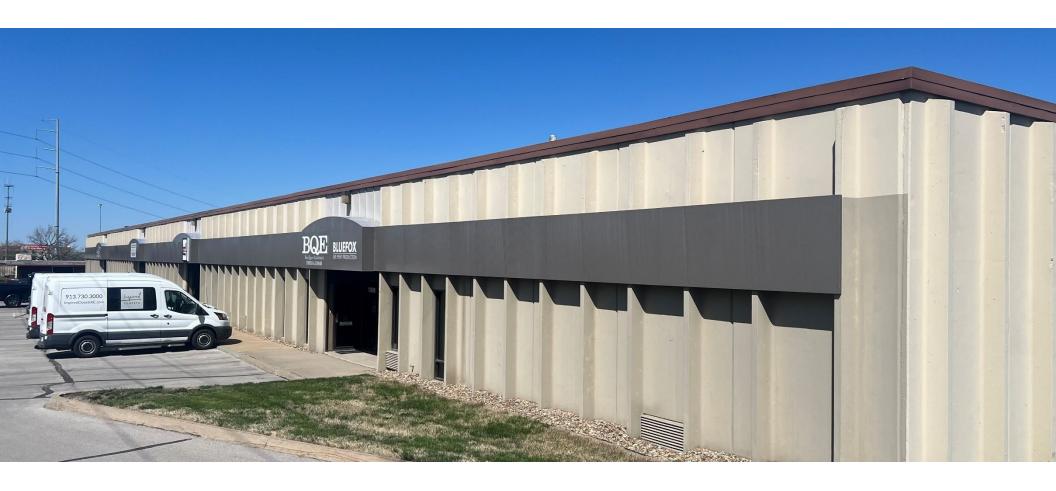

# Congleton Building 1

11890 W. 91st St.

Overland Park, Kansas

#### **Kevin Wilkerson**

+ 1 913 469 4601 kevin.wilkerson@jll.com

#### **Phil Algrim**

+ 1 913 469 4605 phil.algrim@jll.com

#### **Ben Cadenas**

+ 1 913 469 4609 ben.cadenas@jll.com

# **Property specifications**

| Premises Size | ±4,028 SF total<br>±800 SF office |
|---------------|-----------------------------------|
|               | ±3,228 SF warehouse               |
|               |                                   |
| Clear Height  | 14'                               |
|               |                                   |
| Dock Doors    | 1 Ramped Drive-in                 |
|               |                                   |
| Lease Rate    | \$10.50 PSF Gross Industrial      |
|               |