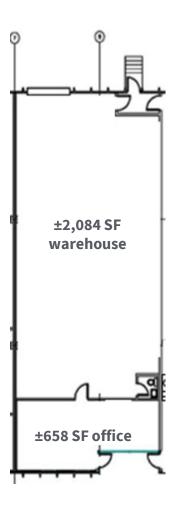

## Floor Plan

| Premises Size | ±2,742 SF total<br>±658 SF office<br>±2,084 SF warehouse |
|---------------|----------------------------------------------------------|
| Clear Height  | 14'                                                      |
| Dock Doors    | 1 Dock High                                              |
| Lease Rate    | \$10.50 PSF Gross Industrial                             |