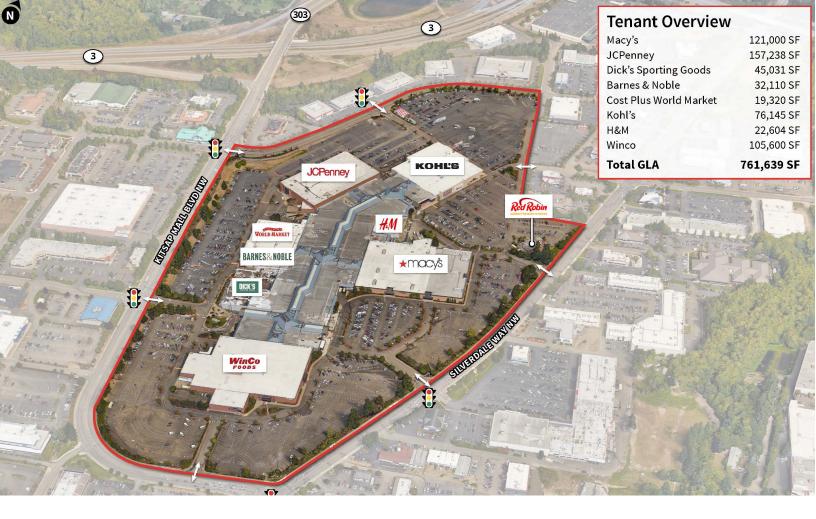

#### **Key Tenants:**

#### **Property Size:**

Site: 62 Acres

Total GLA: 761,639 SF

**Kevin Cremer** 

VP, Retail Leasing +1 406 281 4925 kevin.cremer@jll.com

jll.com