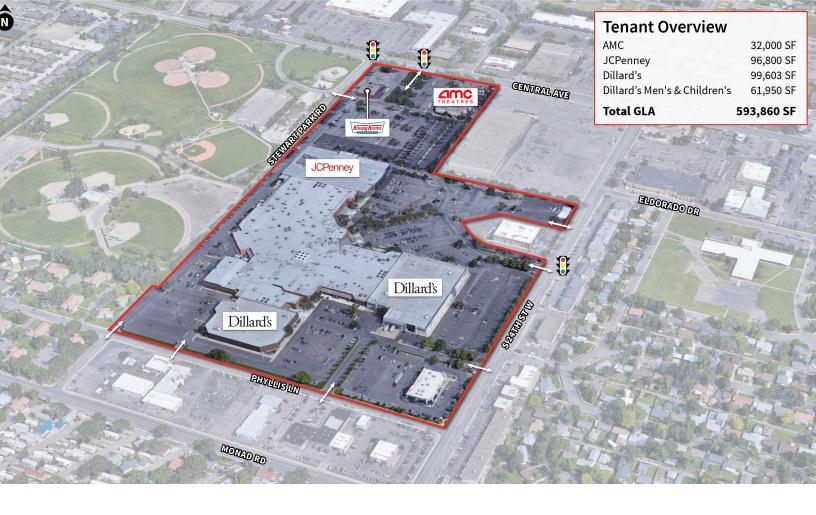

#### **Key Tenants:**

Dillard's

**JCPenney** 

Bath & Body Works

VICTORIA'S Secret

#### **Property Size:**

Site: 51 Acres

Total GLA: 593,860 SF

**Kevin Cremer** 

VP, Retail Leasing +1 406 281 4925 kevin.cremer@jll.com